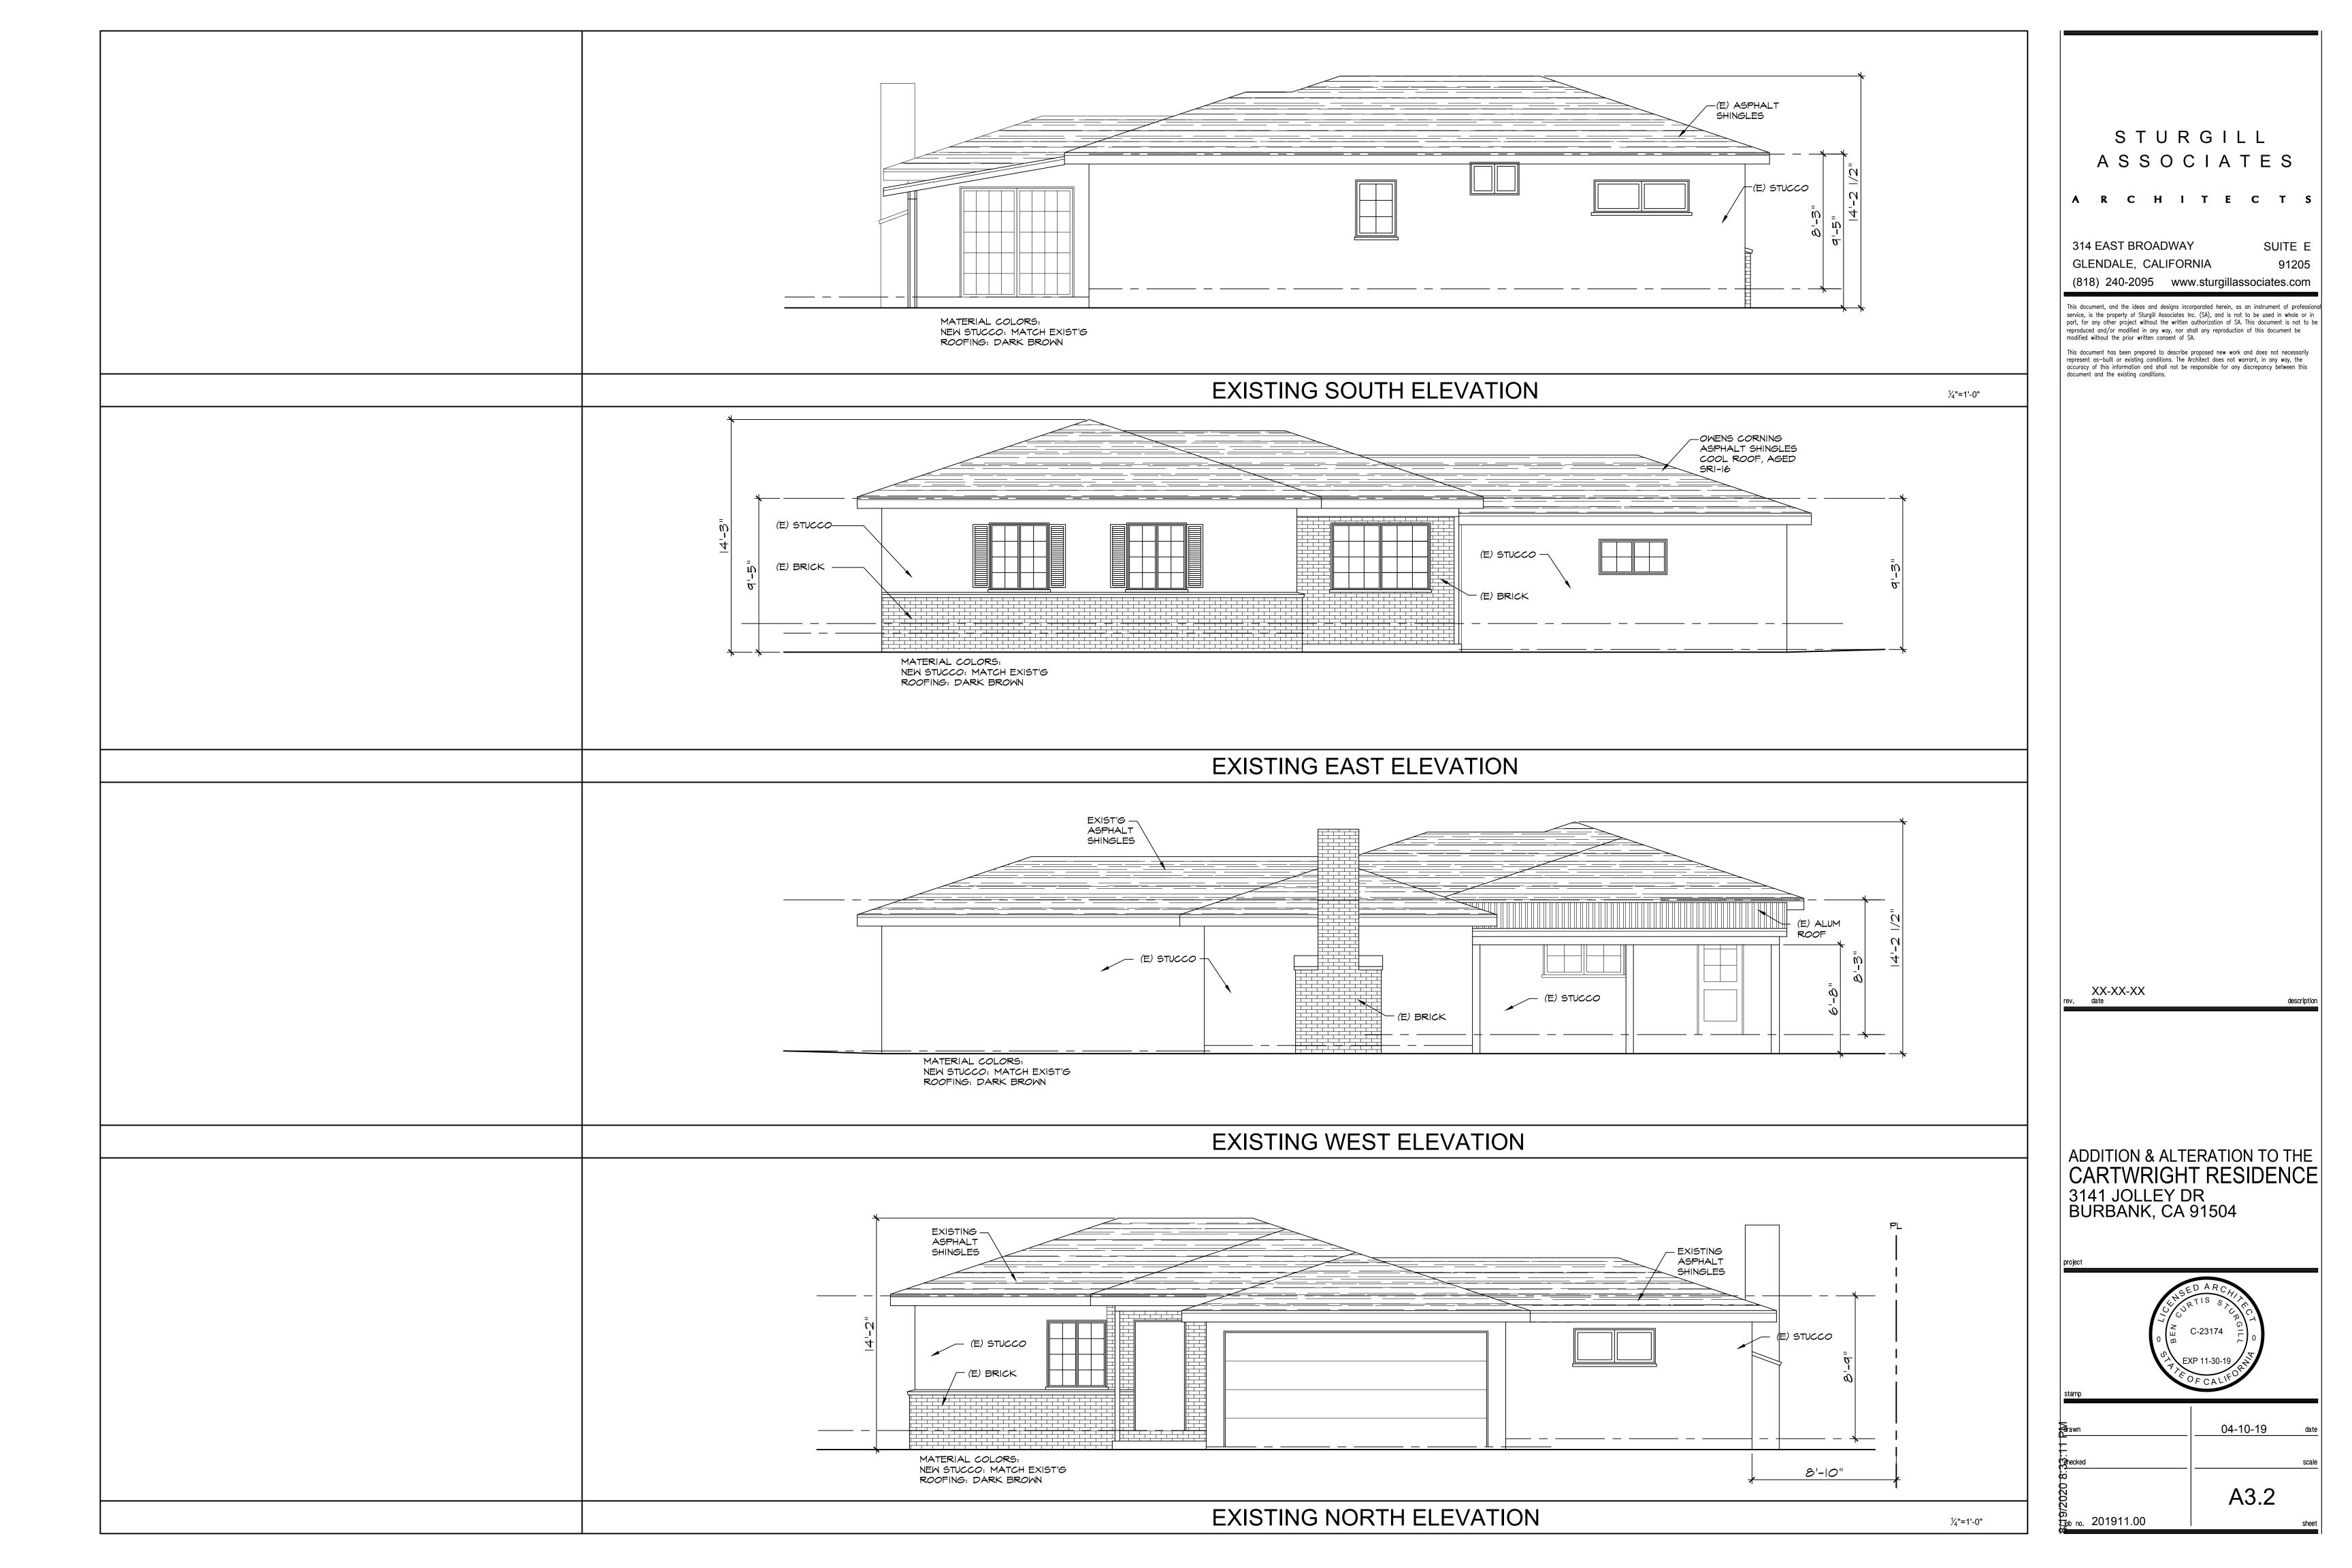

he existing conditions.

2×4 MALL XXXXXXXX 2x6 MALL

rev. XX-XX-XX

ADDITION & ALTERATION TO THE CARTWRIGHT RESIDENCE 3141 JOLLEY DR BURBANK, CA 91504

½"=1'-0"



|   | Herawn              | 04-10-19 | da  |
|---|---------------------|----------|-----|
|   | Guecked             |          | sca |
|   | 8<br>0              |          | -   |
| 1 | 9/202               | A2.0     |     |
|   | ο του no. 201911.00 |          | she |



SUITE E

A2.1



SUITE E

| Arawn                                      | 04-10-19 date |
|--------------------------------------------|---------------|
| Onecked                                    | scale         |
| 020 8:3                                    | A2.2          |
| <b>\bar{\bar{\bar{\bar{\bar{\bar{\bar{</b> | / \Z.Z        |



SUITE E

A2.3