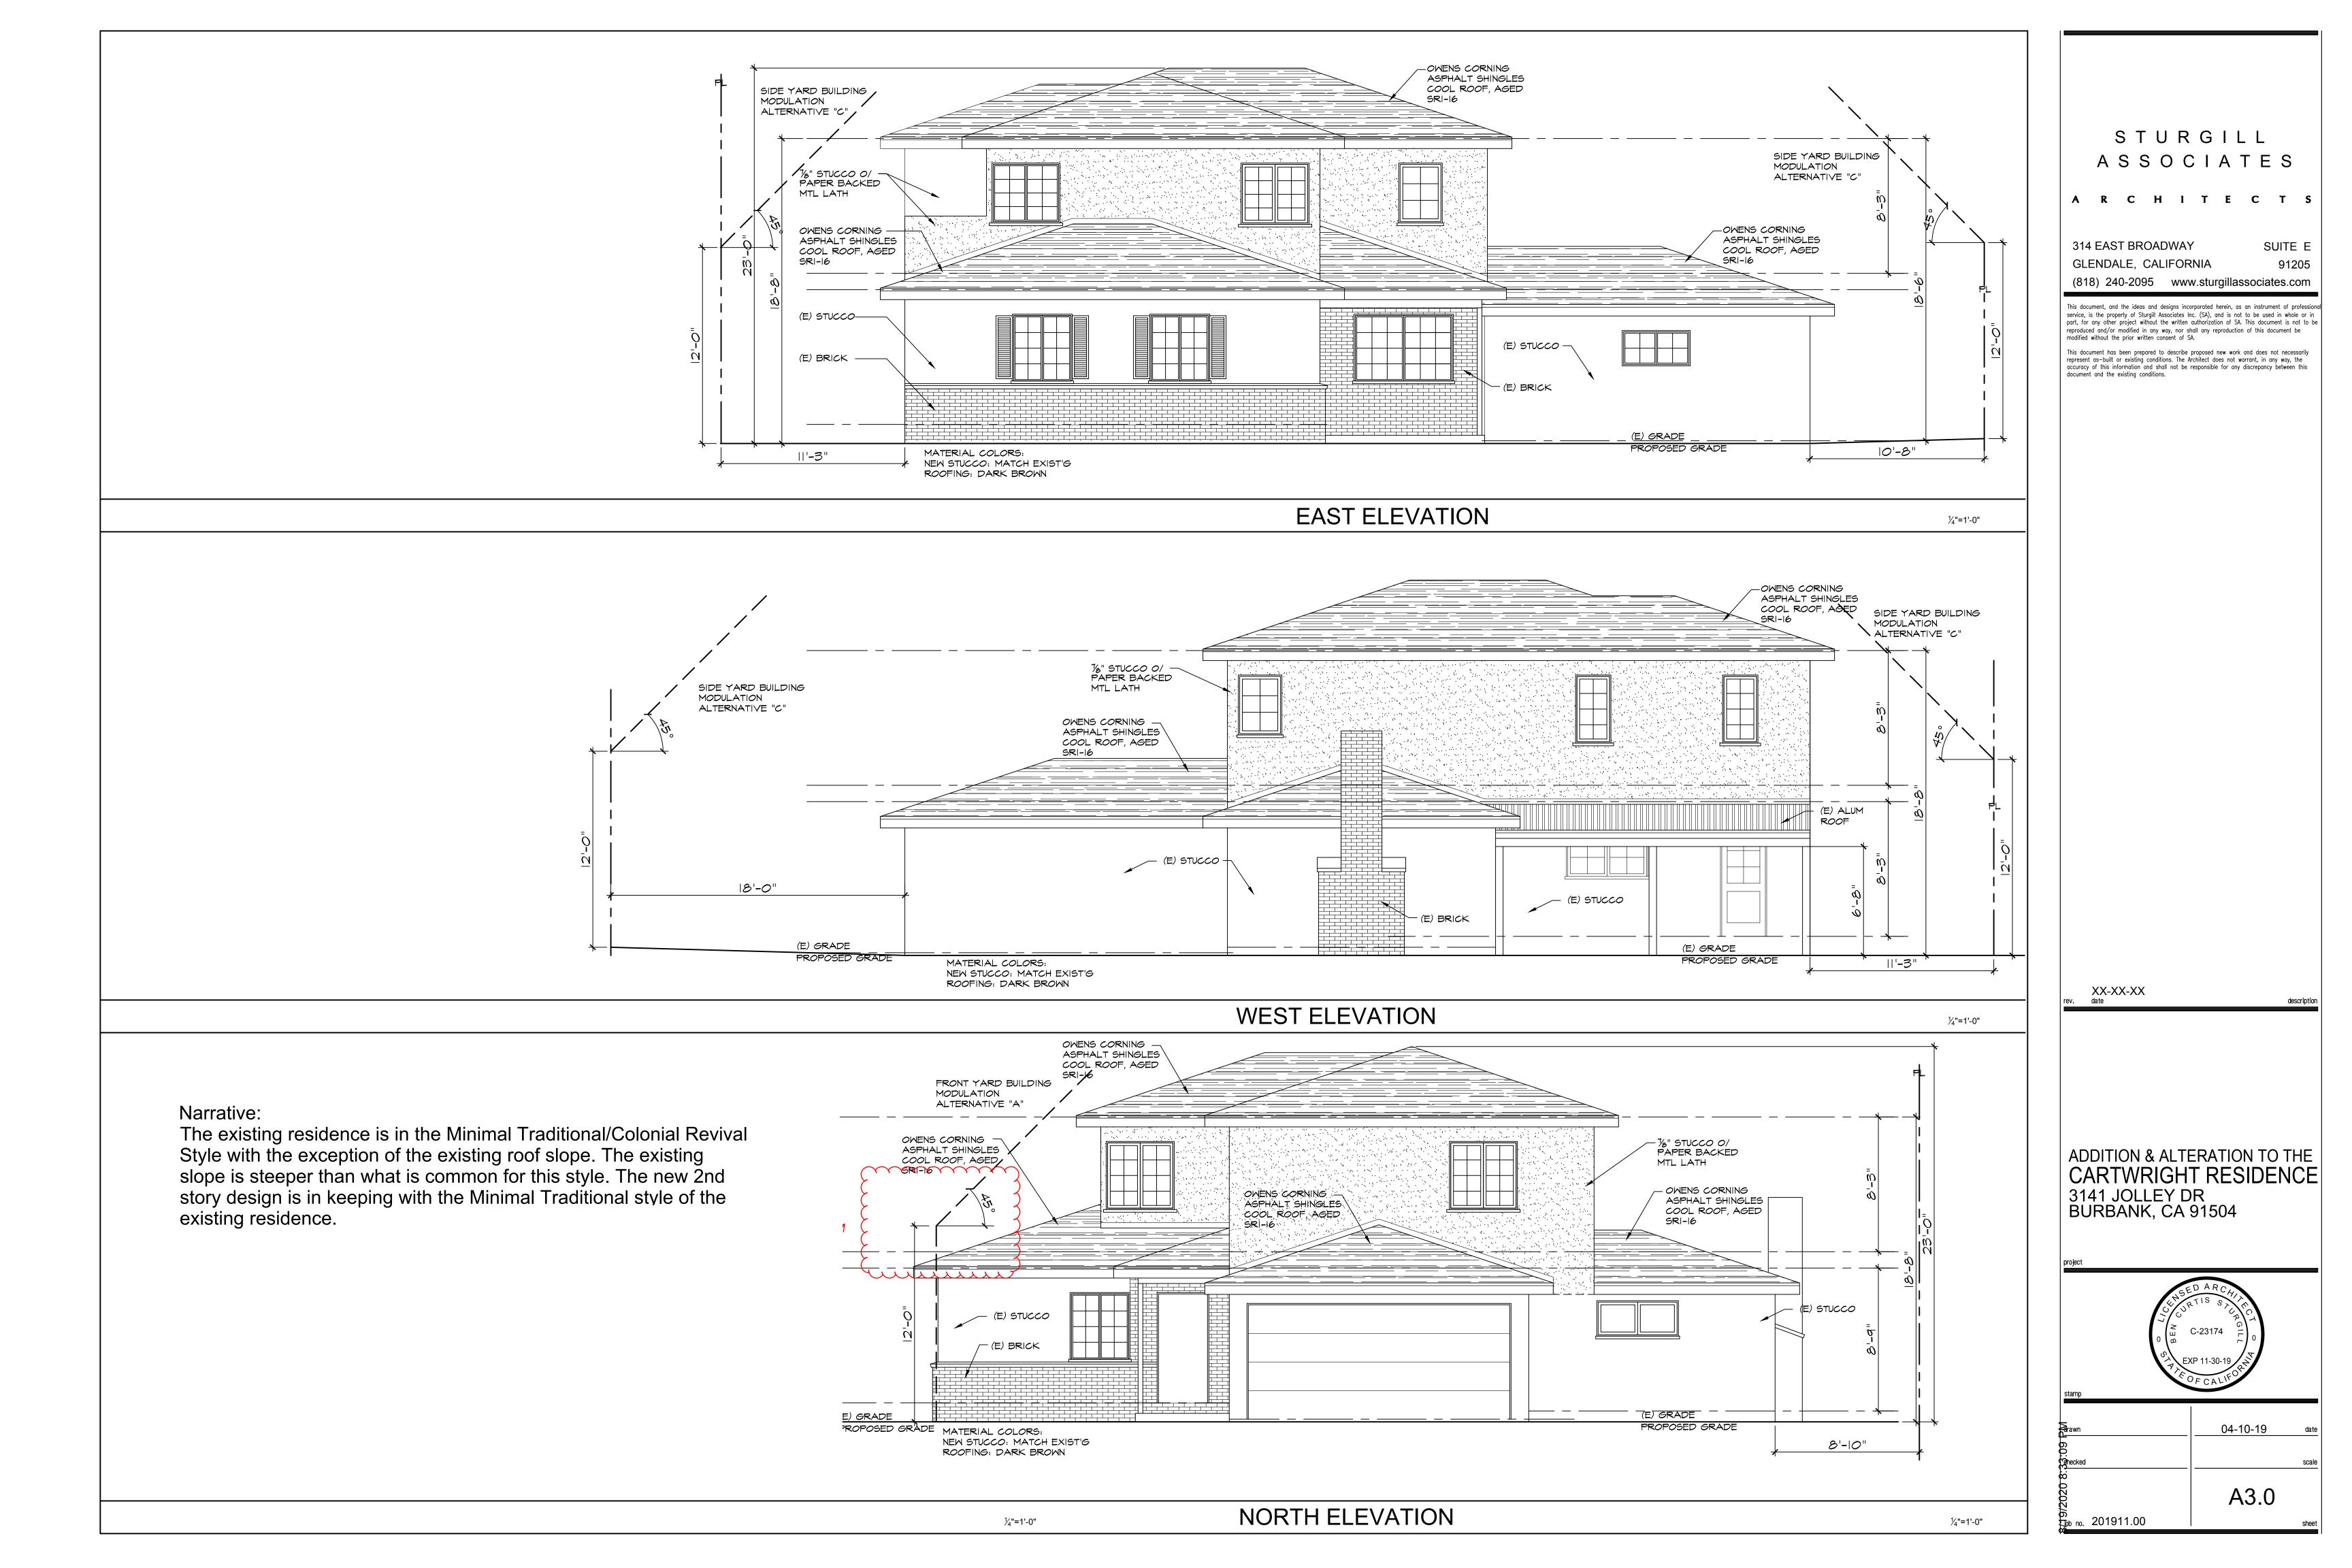

TRACT:15432 LOT: 6 APN: 2471 017 006

ZONING & BUILDING CODE ANALYSIS ZONING: R1 HILLSIDE MAX HEIGHT TO PLATE: 23'

MAX HEIGHT ALLOWED: 30'
NUMBER OF STORIES: 2
TYPE OF CONSTRUCTION: V-B
OCCUPANCY CLASS: R3/U
FIRE SPRINKLERS: NO