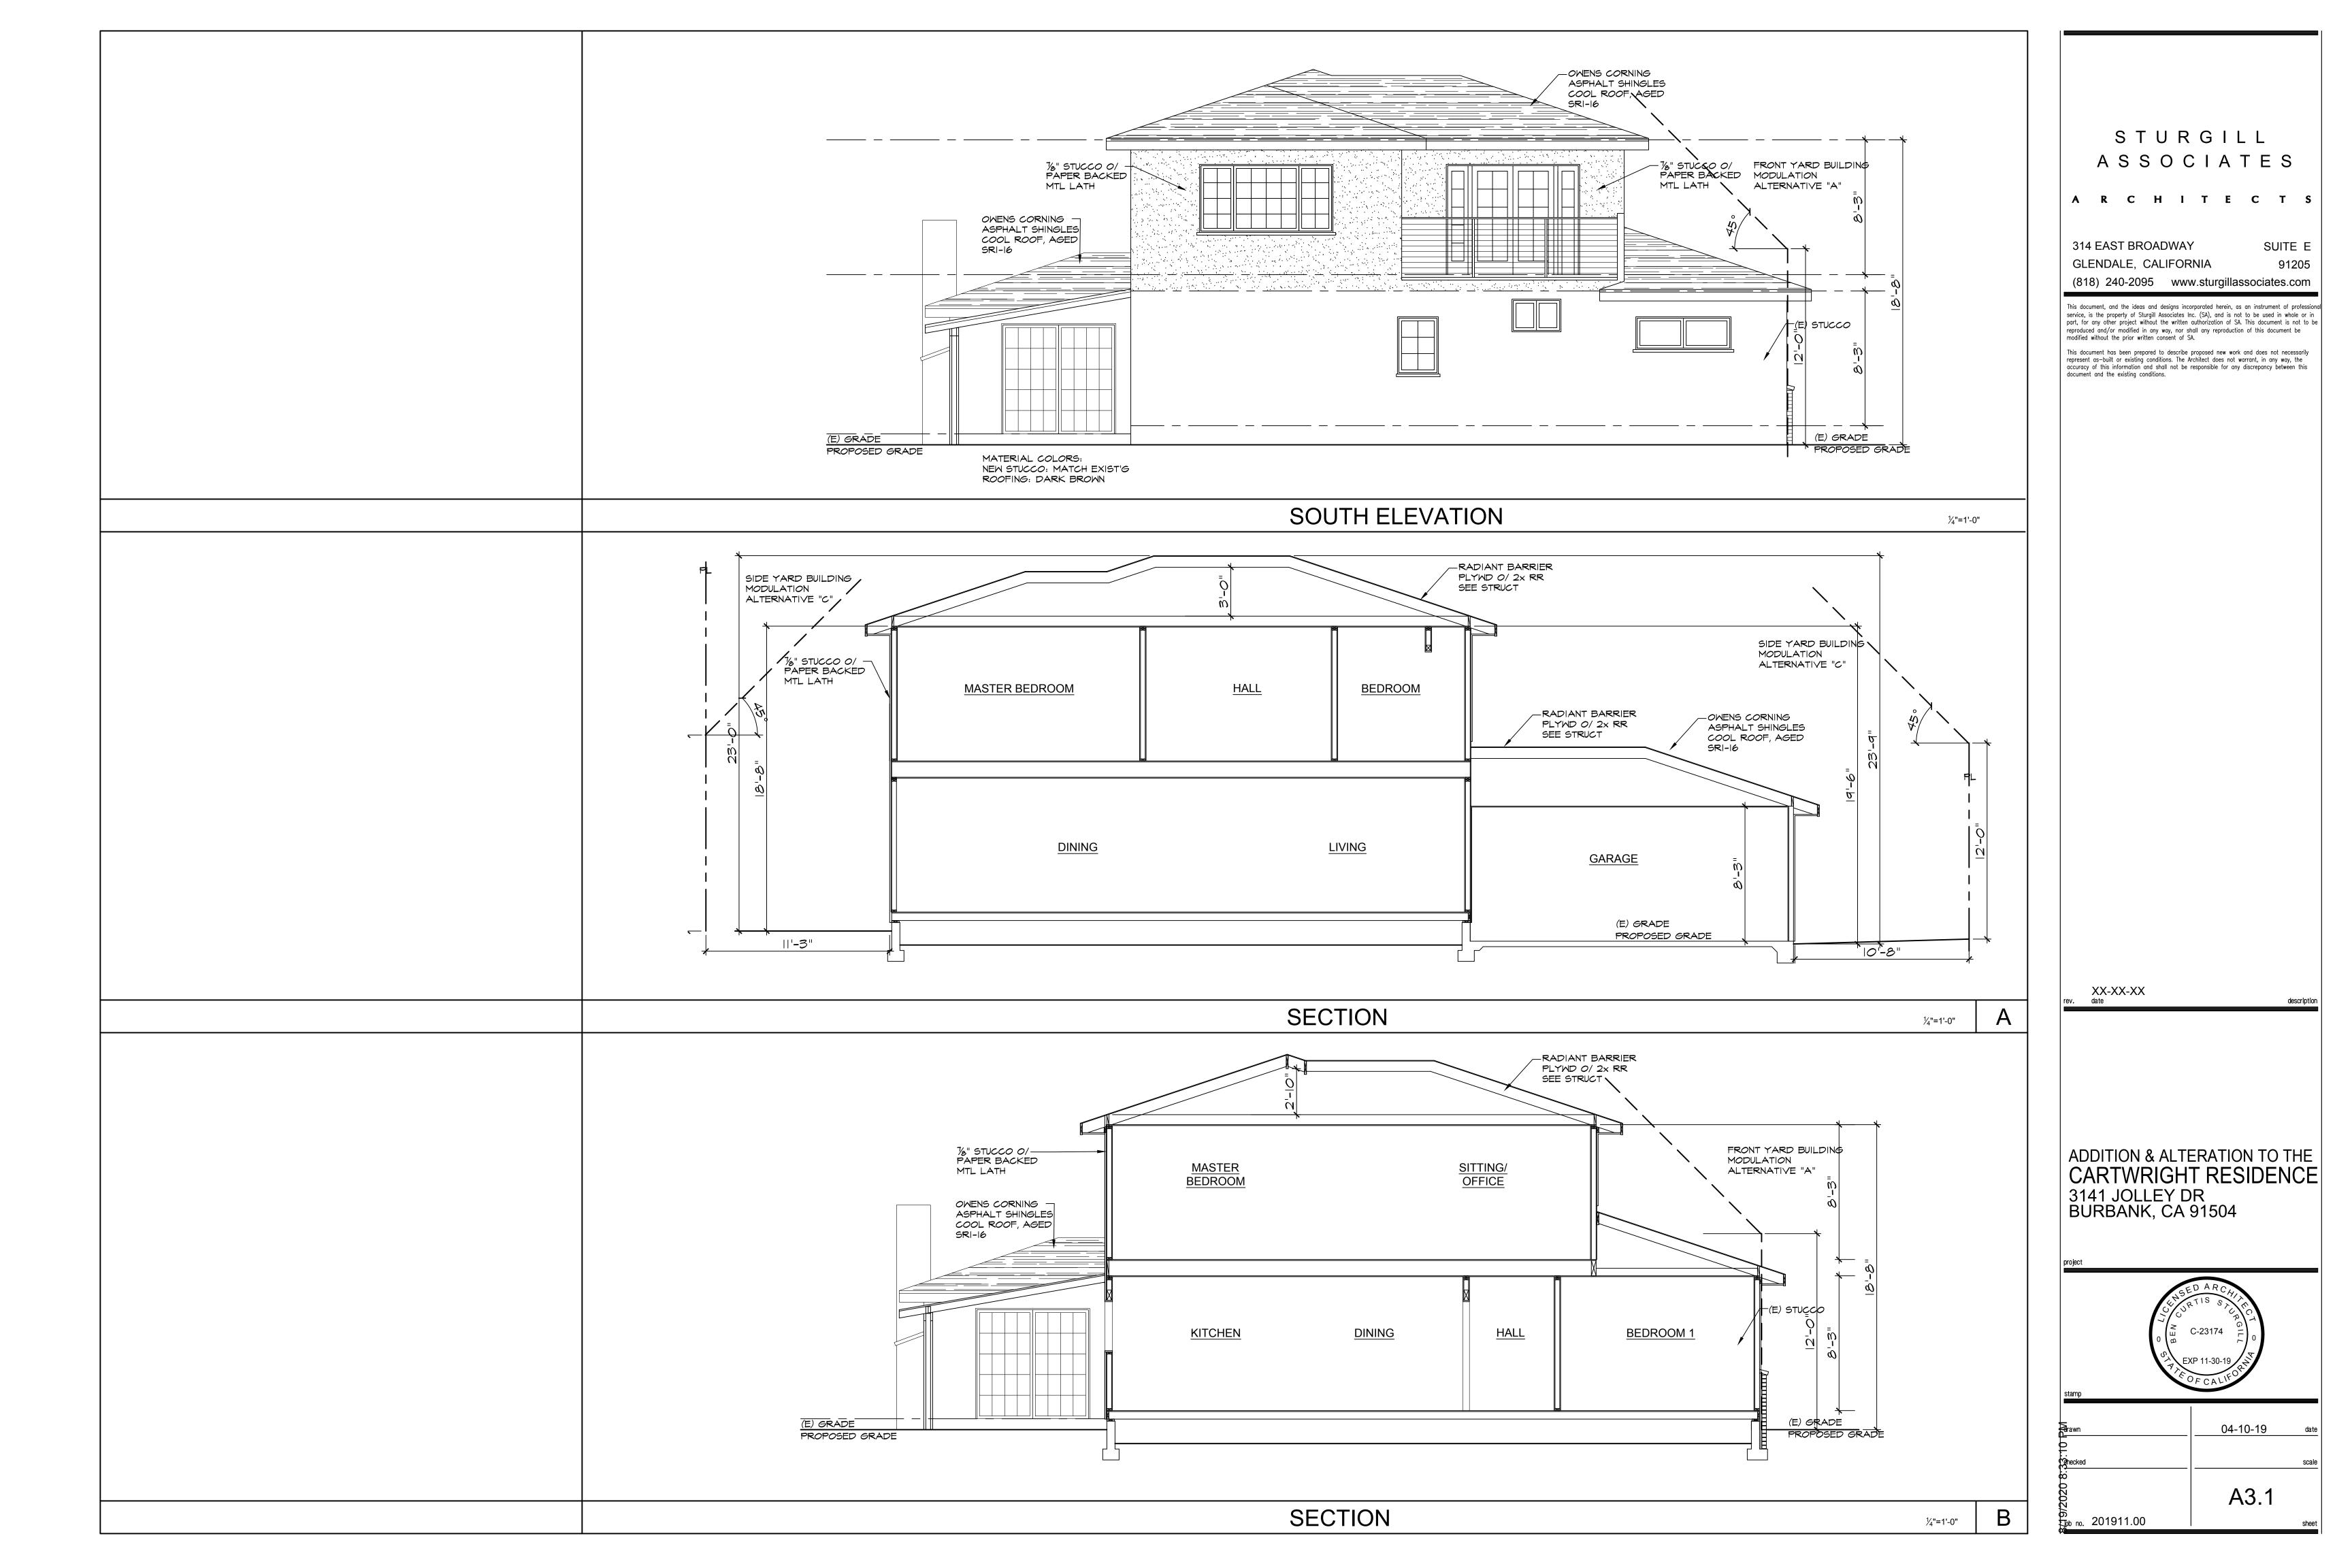

TRACT:15432 LOT: 6 APN: 2471 017 006

ZONING & BUILDING CODE ANALYSIS ZONING: R1 HILLSIDE MAX HEIGHT TO PLATE: 23'

MAX HEIGHT ALLOWED: 30'
NUMBER OF STORIES: 2
TYPE OF CONSTRUCTION: V-B
OCCUPANCY CLASS: R3/U
FIRE SPRINKLERS: NO