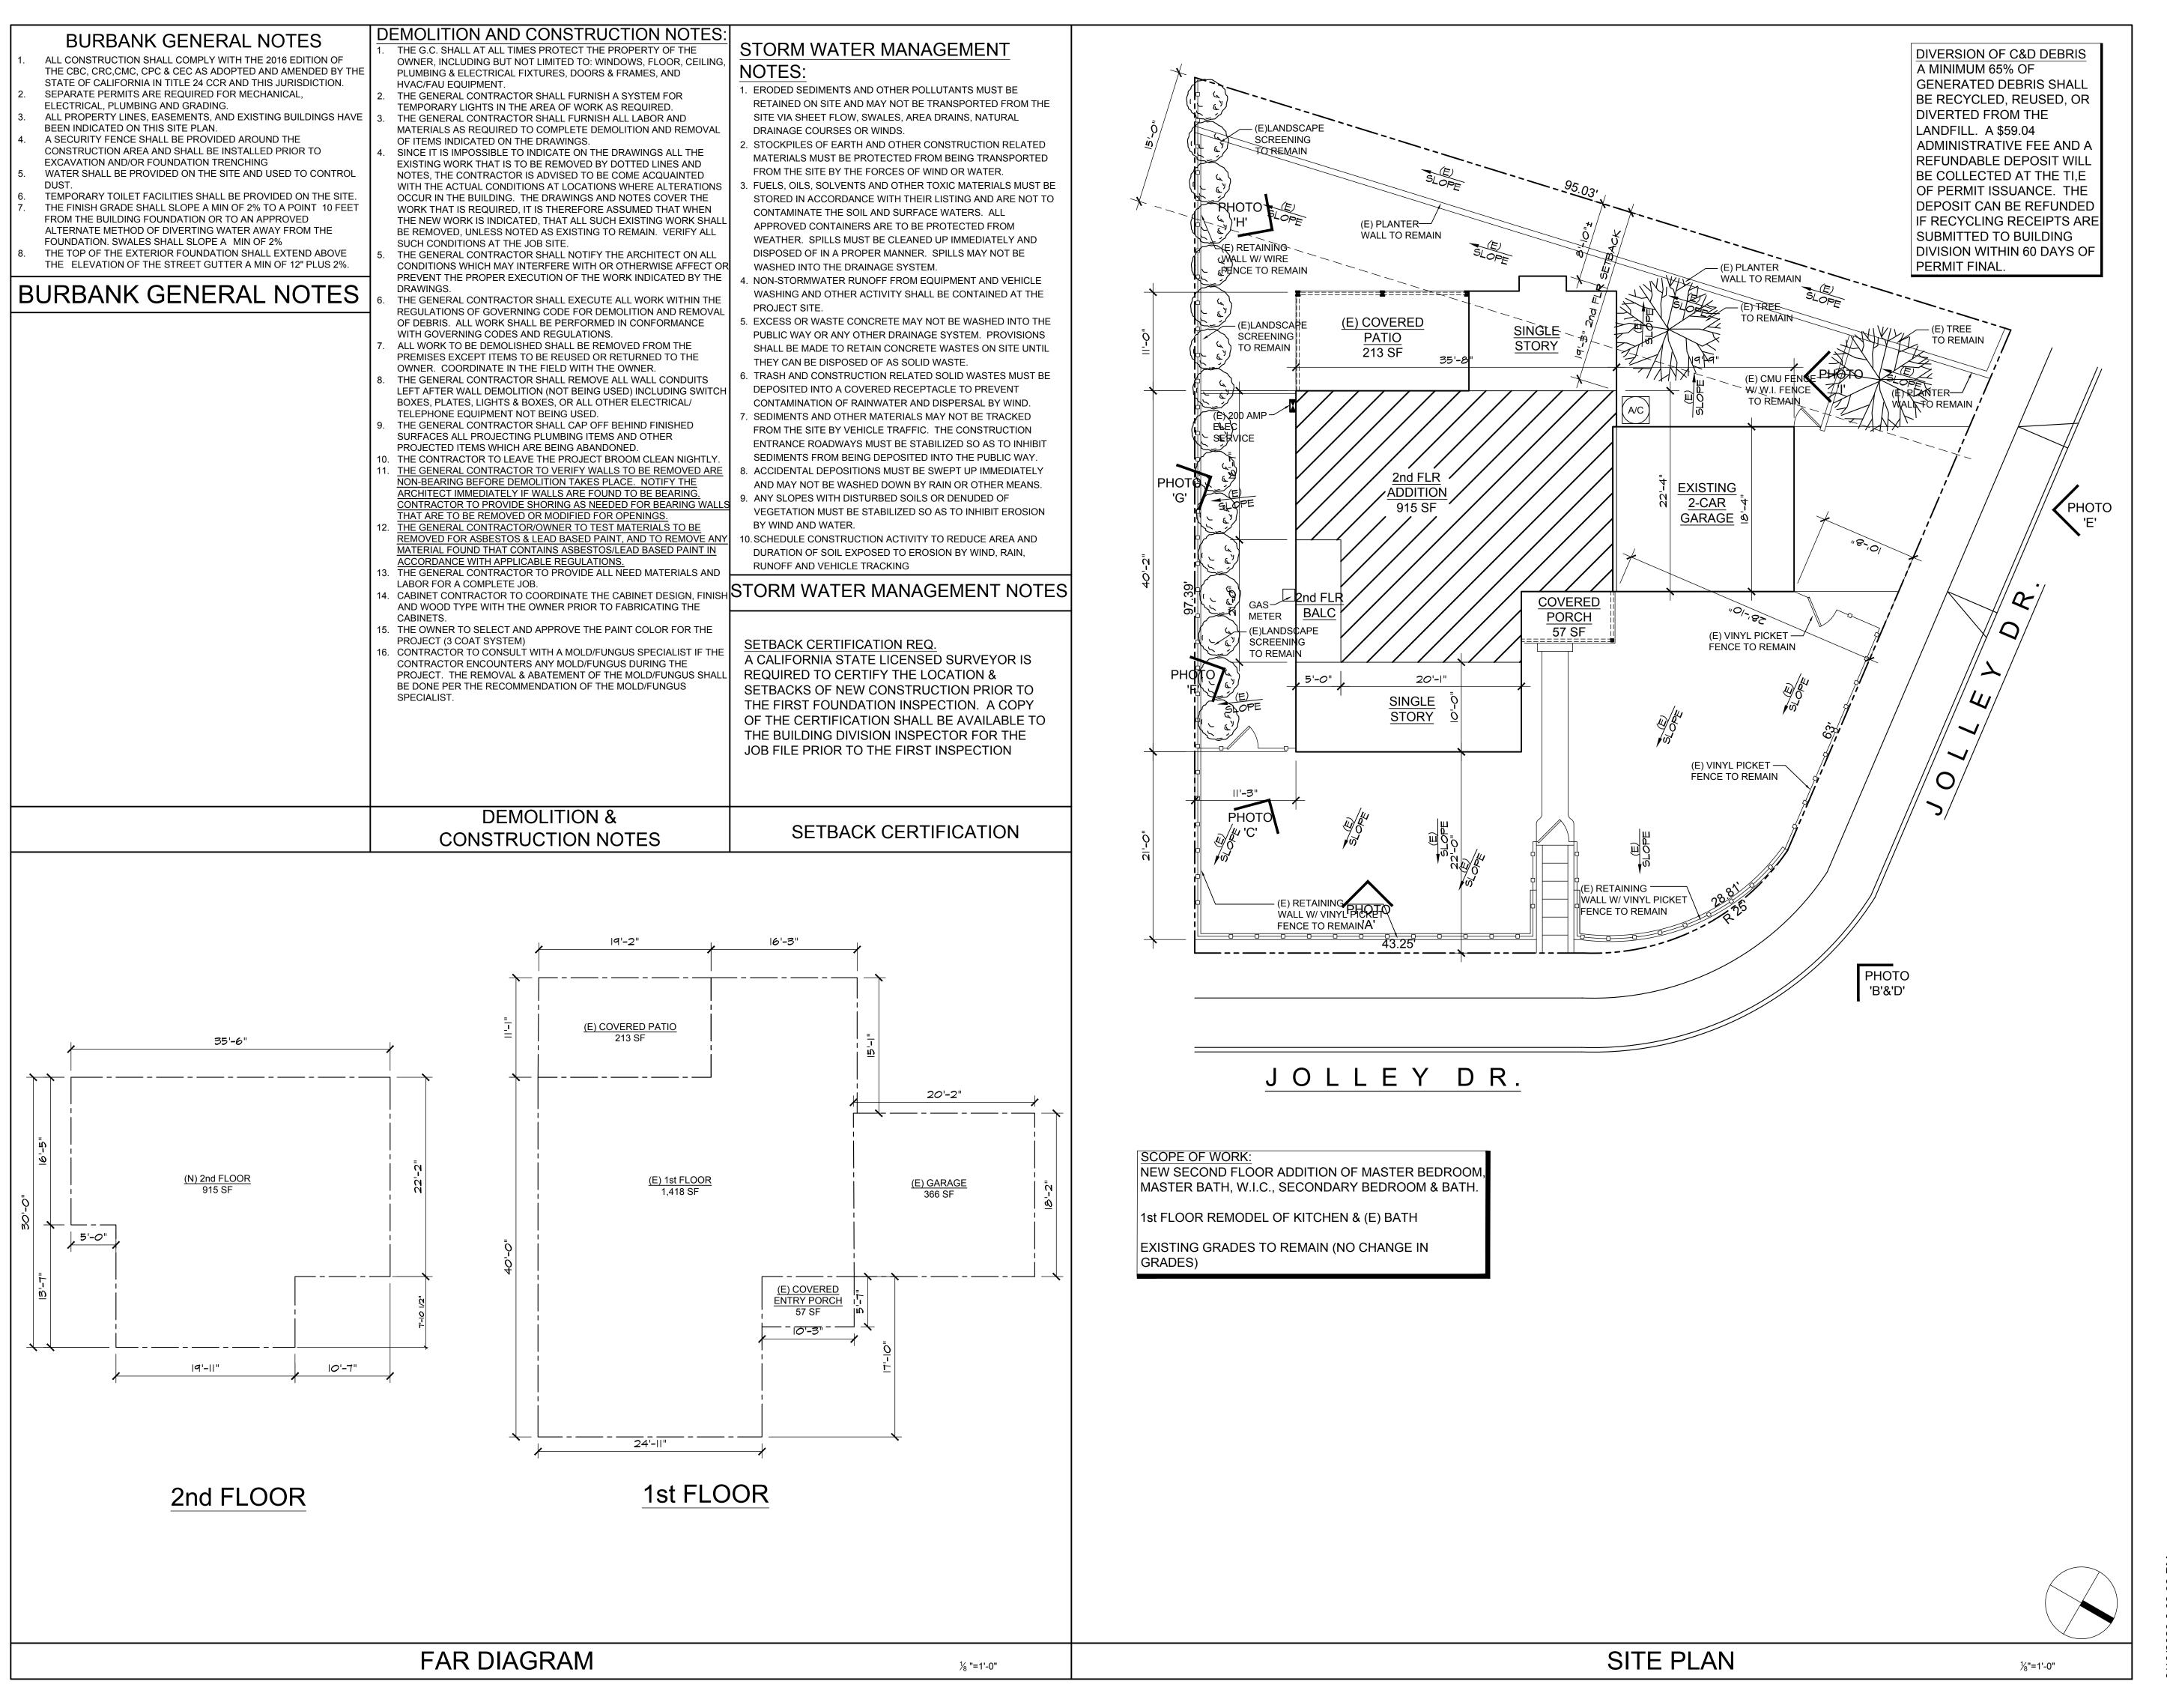

## SITE TABULATION:

SITE AREA = 6,575 SF

LOT COVERAGE RATIO (L/C)

MAXIMUM L/C 50% = 3,287 SF

PROPOSED L/C 31% = 2,050 SF

FLOOR AREA RATIO (FAR)

MAXIMUM FAR 40% = 2,630 SF

PROPOSED FAR 38.6% = 2,546 SF

PARKING

REQUIRED PARKING = 2

NEW 2nd EL OOR LIVEABLE AREA

NEW 2nd FLOOR LIVEABLE AREA = 952 SF (E) LIVEABLE AREA(1st FLOOR) = 1,418 SF (E) NON-LIVABLE AREA COVERED ENTRY PORCH = 52 SF

COVERED ENTRY PORCH COVERED PATIO GARAGE LEGAL DESCRIPTION:

TRACT:15432 LOT: 6 APN: 2471 017 006

ZONING & BUILDING CODE ANALYSIS ZONING: R1 HILLSIDE MAX HEIGHT TO PLATE: 23'

MAX HEIGHT ALLOWED: 30'
NUMBER OF STORIES: 2
TYPE OF CONSTRUCTION: V-B
OCCUPANCY CLASS: R3/U
FIRE SPRINKLERS: NO

| FLOOR LEVEL                        | EXIST'G                                                                            | NEW                                                                                                                | CREDIT                                                                                                        | TOTAL                                                                                                                                                                                                                                                                                                                     |
|------------------------------------|------------------------------------------------------------------------------------|--------------------------------------------------------------------------------------------------------------------|---------------------------------------------------------------------------------------------------------------|---------------------------------------------------------------------------------------------------------------------------------------------------------------------------------------------------------------------------------------------------------------------------------------------------------------------------|
| 1st FLOOR                          | 1,418 SF                                                                           | 0 SF                                                                                                               | 0 SF                                                                                                          | 1,418 SF                                                                                                                                                                                                                                                                                                                  |
| 2nd FLOOR<br>(INCLUDES STAIR AREA) | 0 SF                                                                               | 915 SF                                                                                                             | 0 SF                                                                                                          | 915 SF                                                                                                                                                                                                                                                                                                                    |
| GARAGE                             | 366 SF                                                                             |                                                                                                                    | -366 SF                                                                                                       | 0 SF                                                                                                                                                                                                                                                                                                                      |
| COVERED FRONT<br>PORCH             | 57 SF                                                                              |                                                                                                                    | -57 SF                                                                                                        | 0 SF                                                                                                                                                                                                                                                                                                                      |
| COVERED PATIO                      | 213 SF                                                                             | 0 SF                                                                                                               | 0 SF                                                                                                          | 213 SF                                                                                                                                                                                                                                                                                                                    |
|                                    |                                                                                    |                                                                                                                    |                                                                                                               |                                                                                                                                                                                                                                                                                                                           |
| TOTAL                              |                                                                                    |                                                                                                                    |                                                                                                               | 2,546 SF                                                                                                                                                                                                                                                                                                                  |
|                                    | 1st FLOOR 2nd FLOOR (INCLUDES STAIR AREA) GARAGE COVERED FRONT PORCH COVERED PATIO | 1st FLOOR 1,418 SF  2nd FLOOR (INCLUDES STAIR AREA) 0 SF  GARAGE 366 SF  COVERED FRONT 57 SF  COVERED PATIO 213 SF | 1st FLOOR 1,418 SF 0 SF  2nd FLOOR 0 SF 915 SF  GARAGE 366 SF  COVERED FRONT 57 SF  COVERED PATIO 213 SF 0 SF | 1st FLOOR         1,418 SF         0 SF         0 SF           2nd FLOOR<br>(INCLUDES STAIR AREA)         0 SF         915 SF         0 SF           GARAGE         366 SF         -366 SF           COVERED FRONT<br>PORCH         57 SF         -57 SF           COVERED PATIO         213 SF         0 SF         0 SF |