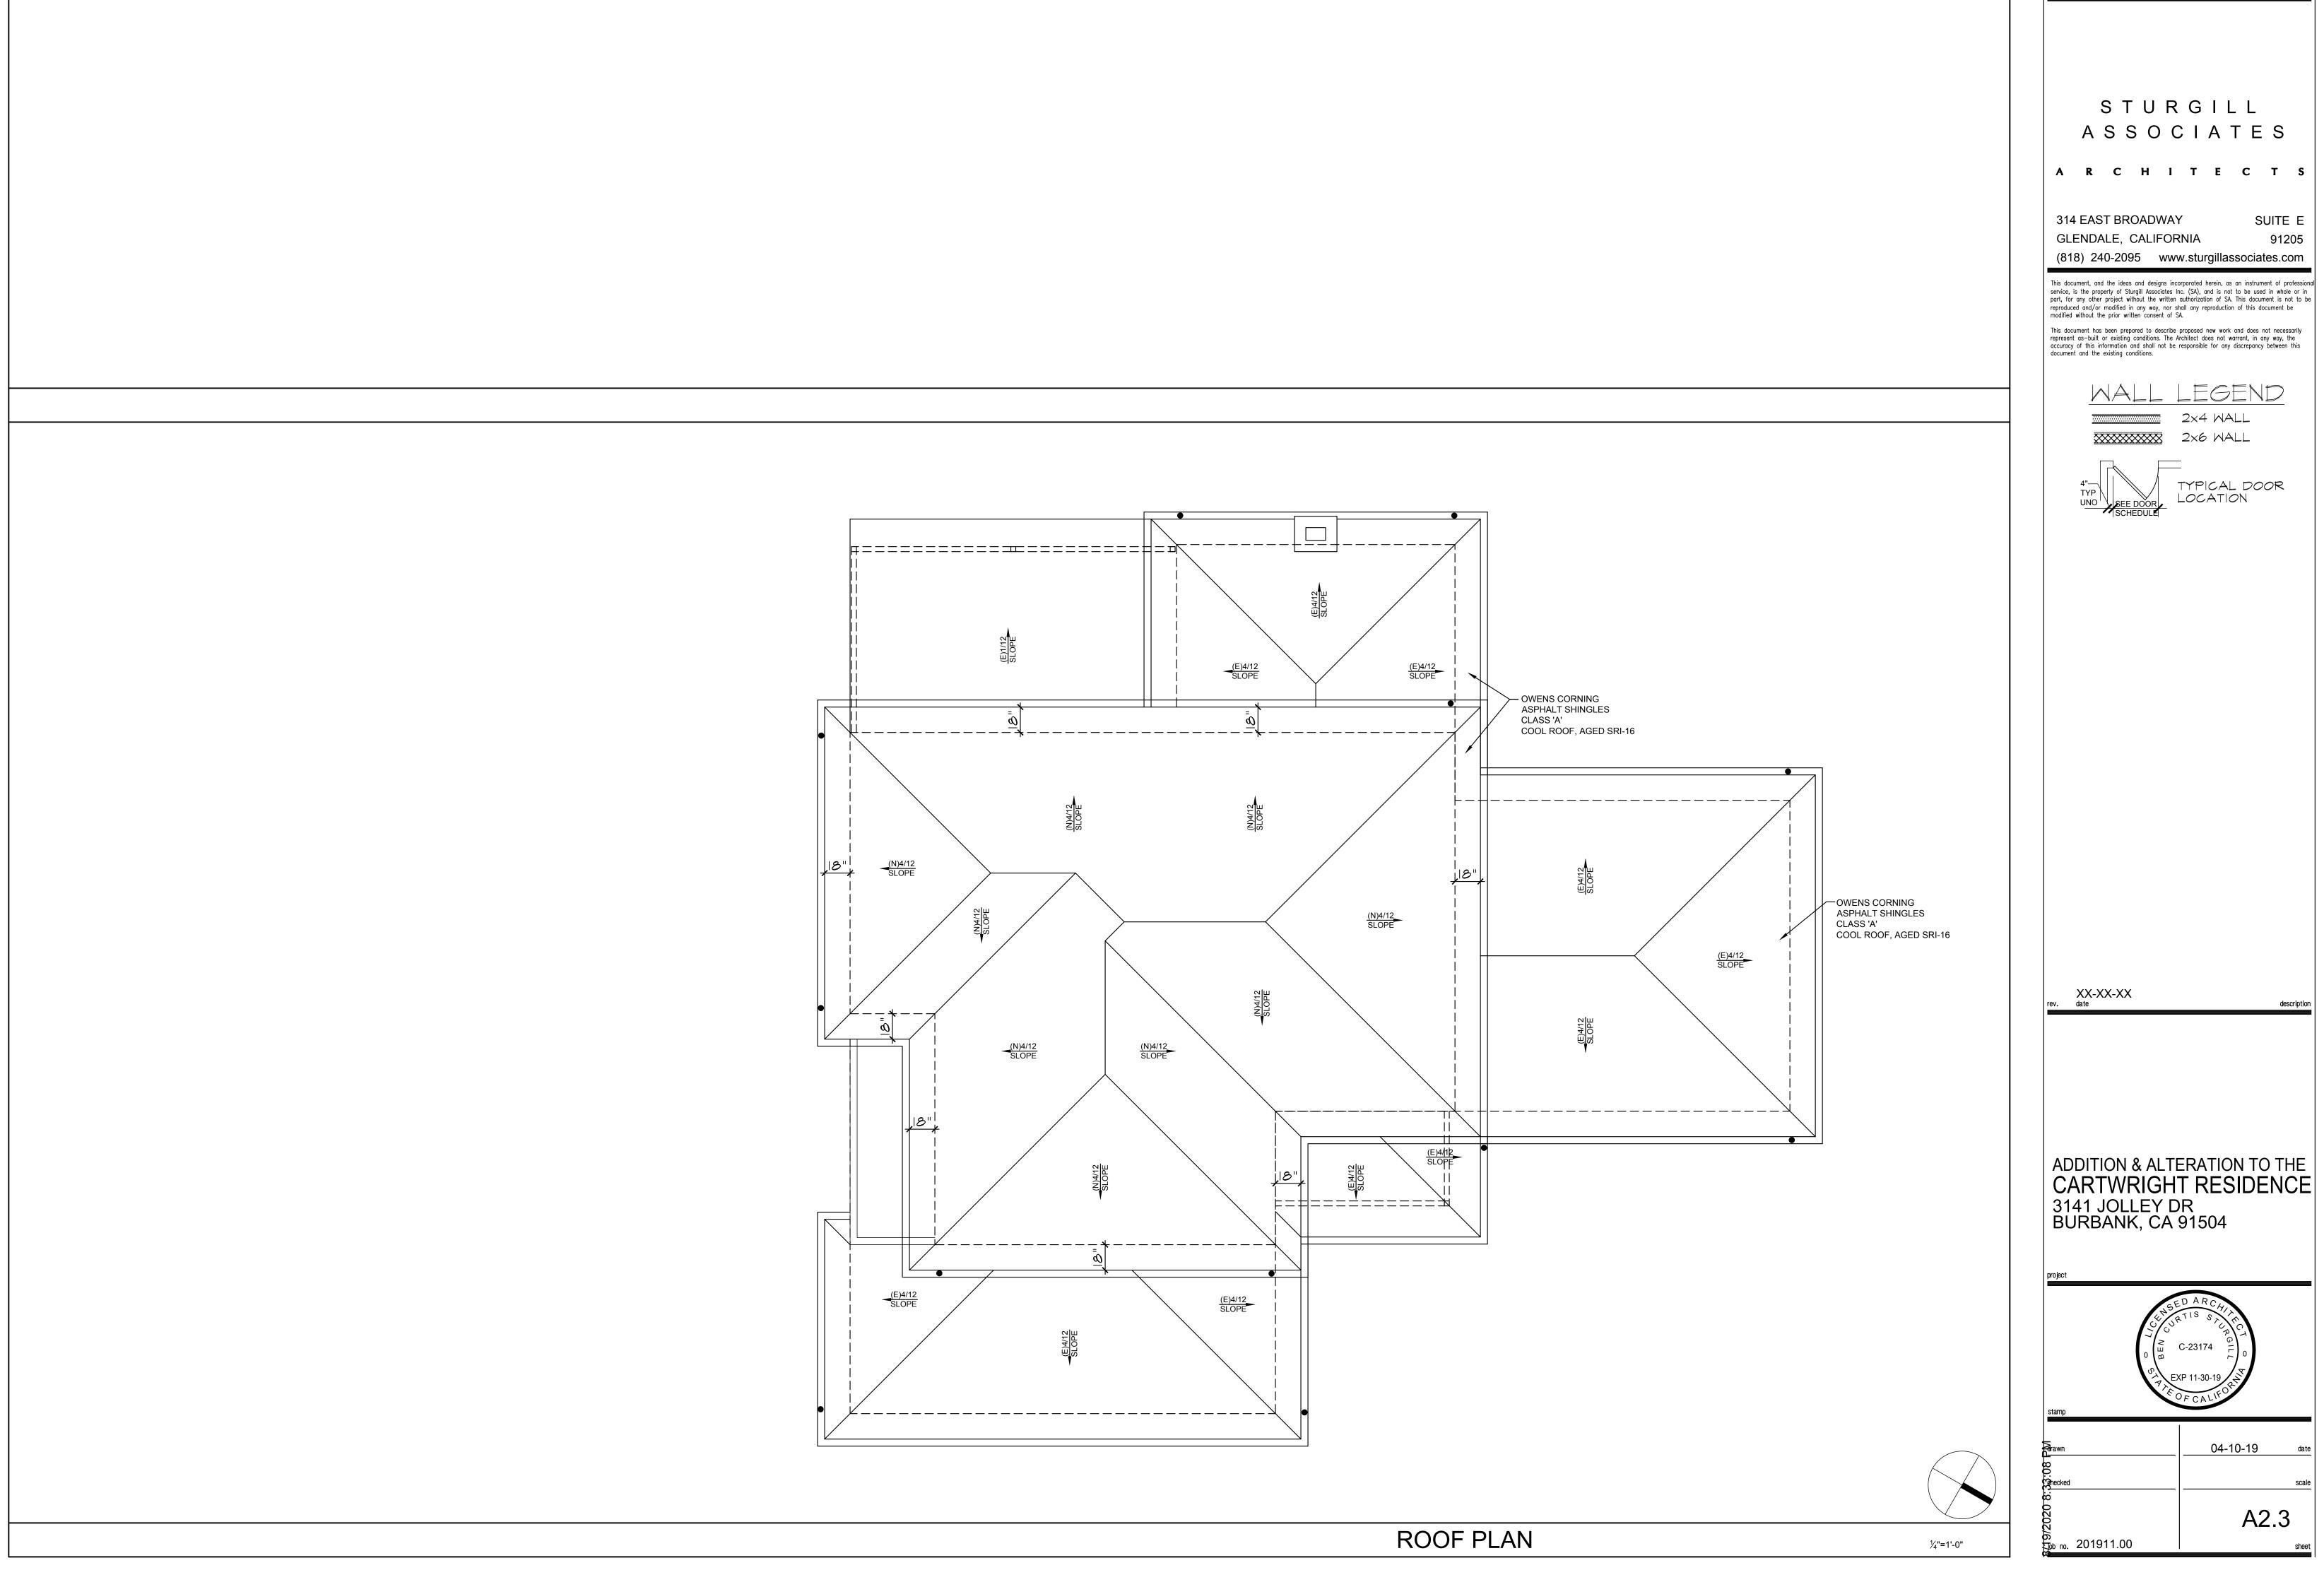

2×4 MALL XXXXXXXX 2x6 MALL

rev. XX-XX-XX

ADDITION & ALTERATION TO THE CARTWRIGHT RESIDENCE 3141 JOLLEY DR BURBANK, CA 91504

½"=1'-0"

|   | Herawn              | 04-10-19 | da  |
|---|---------------------|----------|-----|
|   | Guecked             |          | sca |
|   | 8<br>0              |          | -   |
| 1 | 9/202               | A2.0     |     |
|   | ο του no. 201911.00 |          | she |