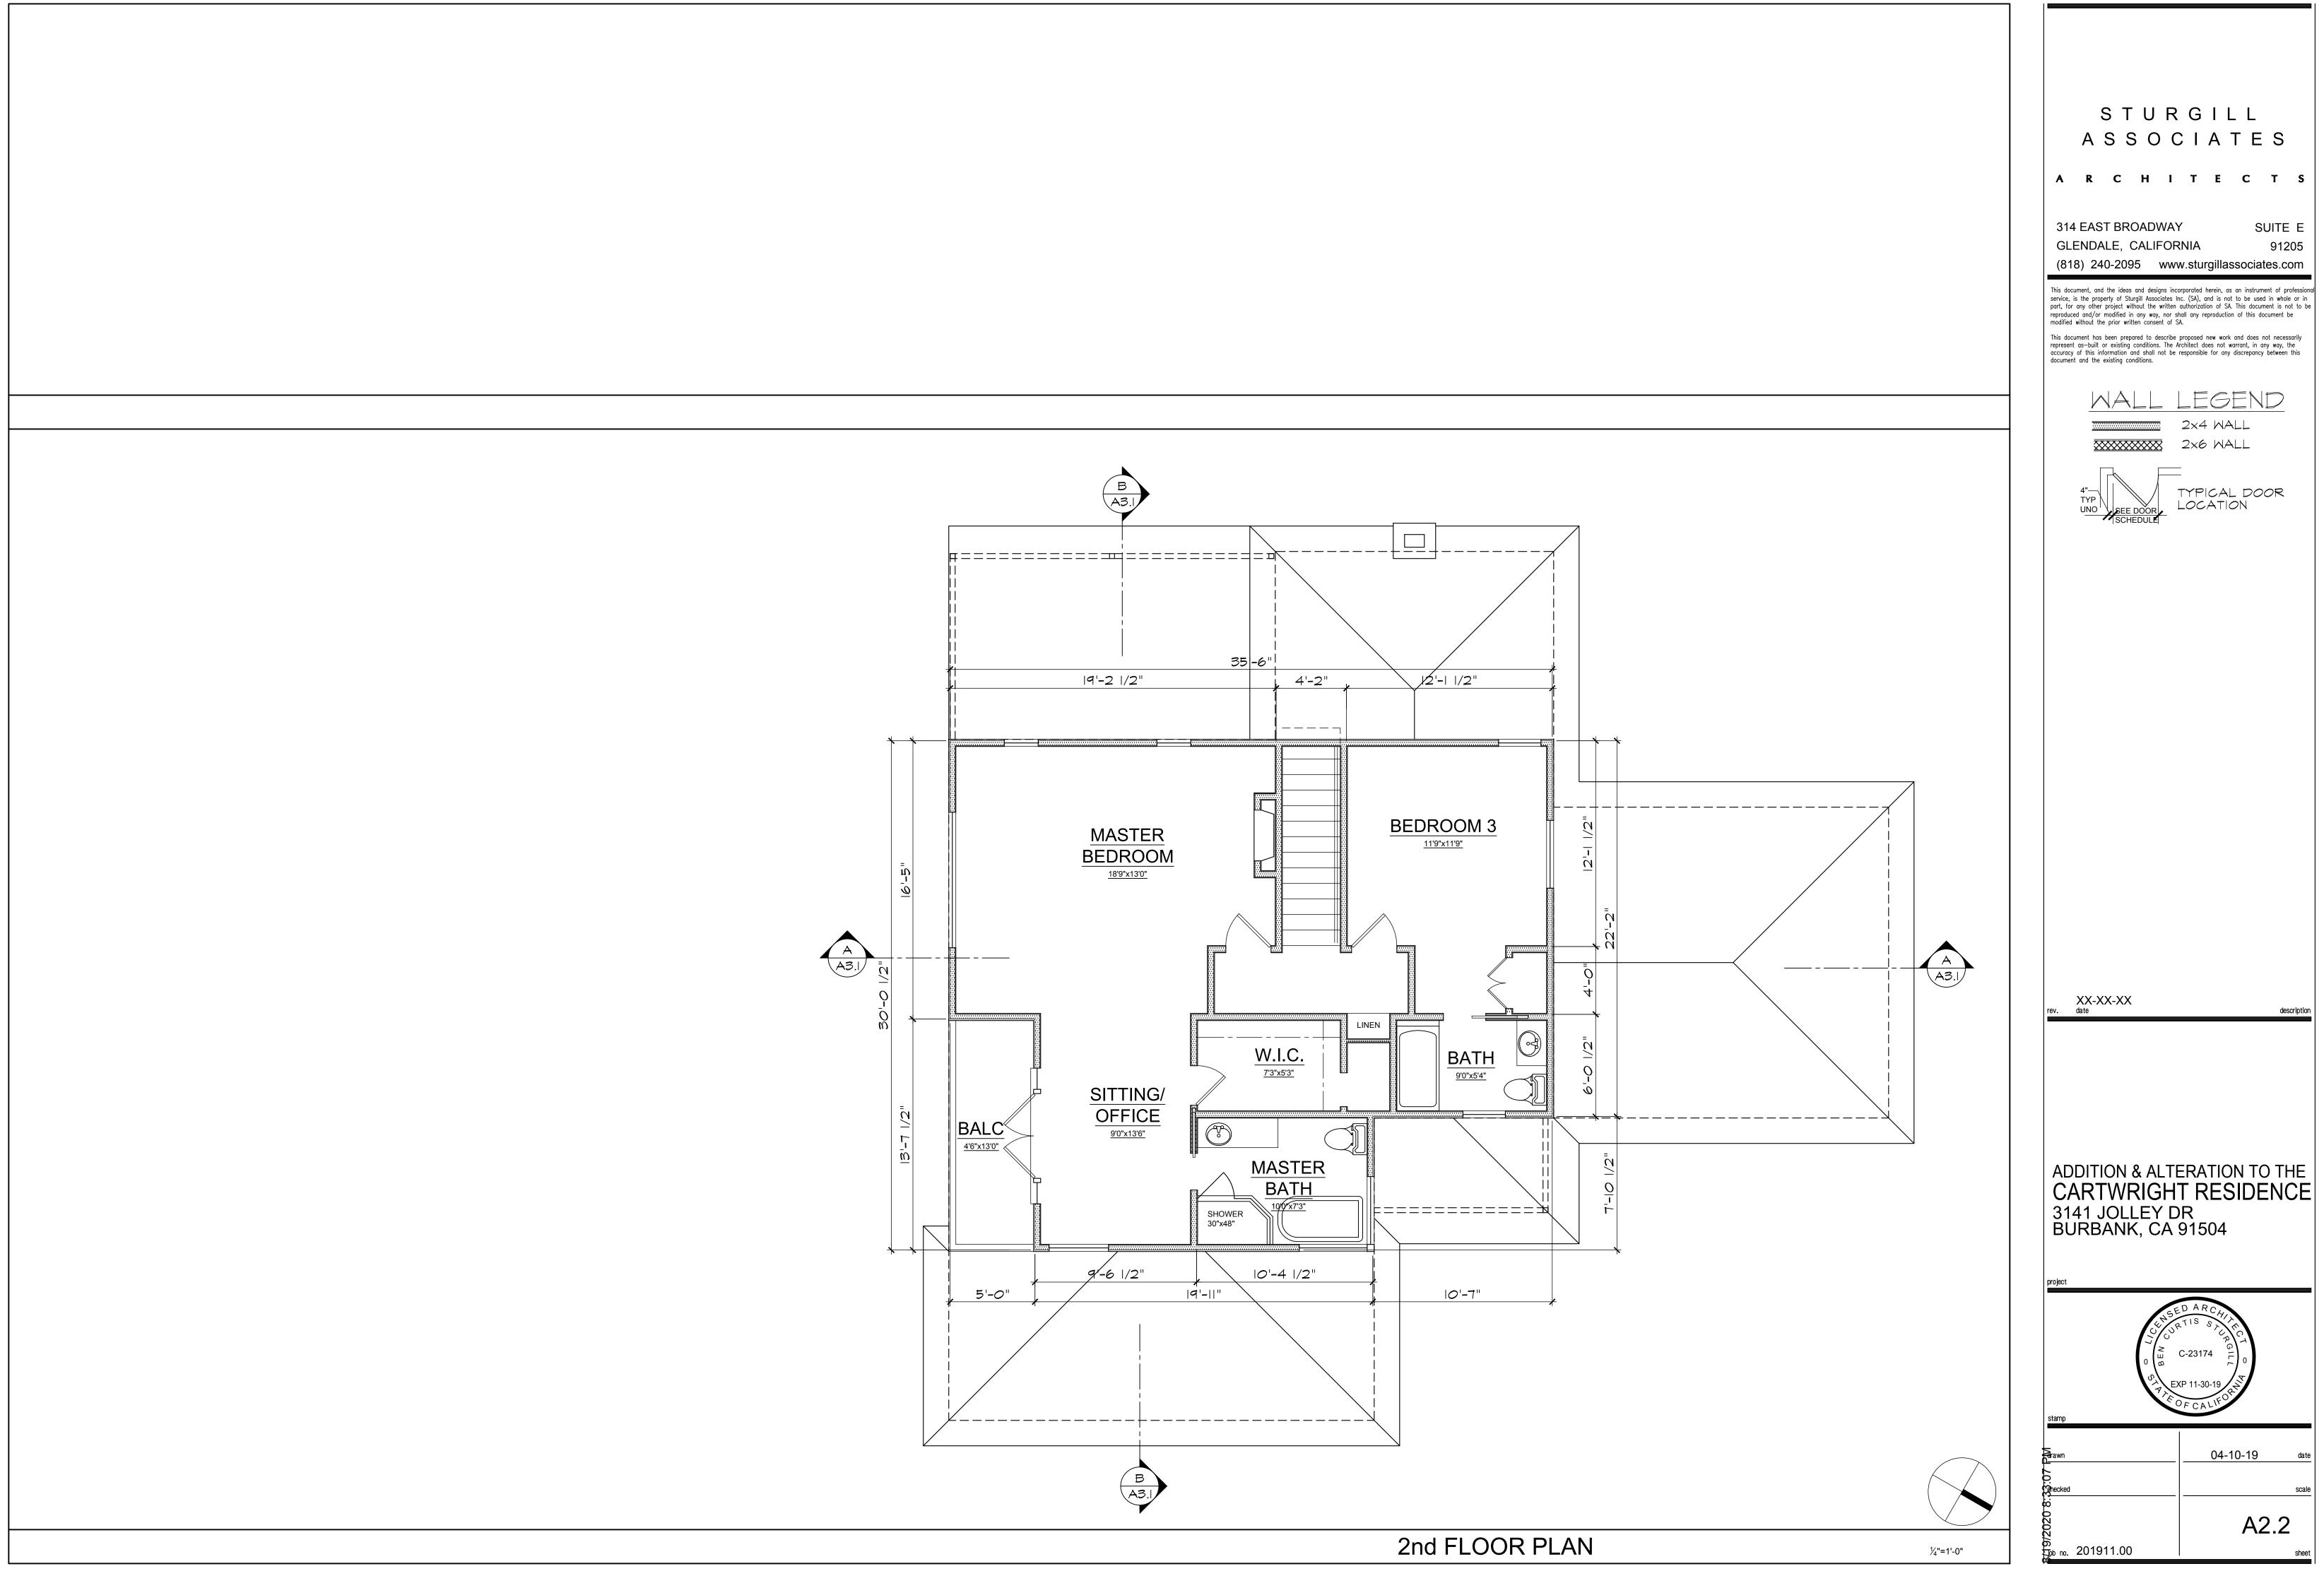

| FLOOR LEVEL                        | EXIST'G                                                                            | NEW                                                                                                                | CREDIT                                                                                                        | TOTAL                                                                                                                                                                                                                                                                                                                     |
|------------------------------------|------------------------------------------------------------------------------------|--------------------------------------------------------------------------------------------------------------------|---------------------------------------------------------------------------------------------------------------|---------------------------------------------------------------------------------------------------------------------------------------------------------------------------------------------------------------------------------------------------------------------------------------------------------------------------|
| 1st FLOOR                          | 1,418 SF                                                                           | 0 SF                                                                                                               | 0 SF                                                                                                          | 1,418 SF                                                                                                                                                                                                                                                                                                                  |
| 2nd FLOOR<br>(INCLUDES STAIR AREA) | 0 SF                                                                               | 915 SF                                                                                                             | 0 SF                                                                                                          | 915 SF                                                                                                                                                                                                                                                                                                                    |
| GARAGE                             | 366 SF                                                                             |                                                                                                                    | -366 SF                                                                                                       | 0 SF                                                                                                                                                                                                                                                                                                                      |
| COVERED FRONT<br>PORCH             | 57 SF                                                                              |                                                                                                                    | -57 SF                                                                                                        | 0 SF                                                                                                                                                                                                                                                                                                                      |
| COVERED PATIO                      | 213 SF                                                                             | 0 SF                                                                                                               | 0 SF                                                                                                          | 213 SF                                                                                                                                                                                                                                                                                                                    |
|                                    |                                                                                    |                                                                                                                    |                                                                                                               |                                                                                                                                                                                                                                                                                                                           |
| TOTAL                              |                                                                                    |                                                                                                                    |                                                                                                               | 2,546 SF                                                                                                                                                                                                                                                                                                                  |
|                                    | 1st FLOOR 2nd FLOOR (INCLUDES STAIR AREA) GARAGE COVERED FRONT PORCH COVERED PATIO | 1st FLOOR 1,418 SF  2nd FLOOR (INCLUDES STAIR AREA) 0 SF  GARAGE 366 SF  COVERED FRONT 57 SF  COVERED PATIO 213 SF | 1st FLOOR 1,418 SF 0 SF  2nd FLOOR 0 SF 915 SF  GARAGE 366 SF  COVERED FRONT 57 SF  COVERED PATIO 213 SF 0 SF | 1st FLOOR         1,418 SF         0 SF         0 SF           2nd FLOOR<br>(INCLUDES STAIR AREA)         0 SF         915 SF         0 SF           GARAGE         366 SF         -366 SF           COVERED FRONT<br>PORCH         57 SF         -57 SF           COVERED PATIO         213 SF         0 SF         0 SF |