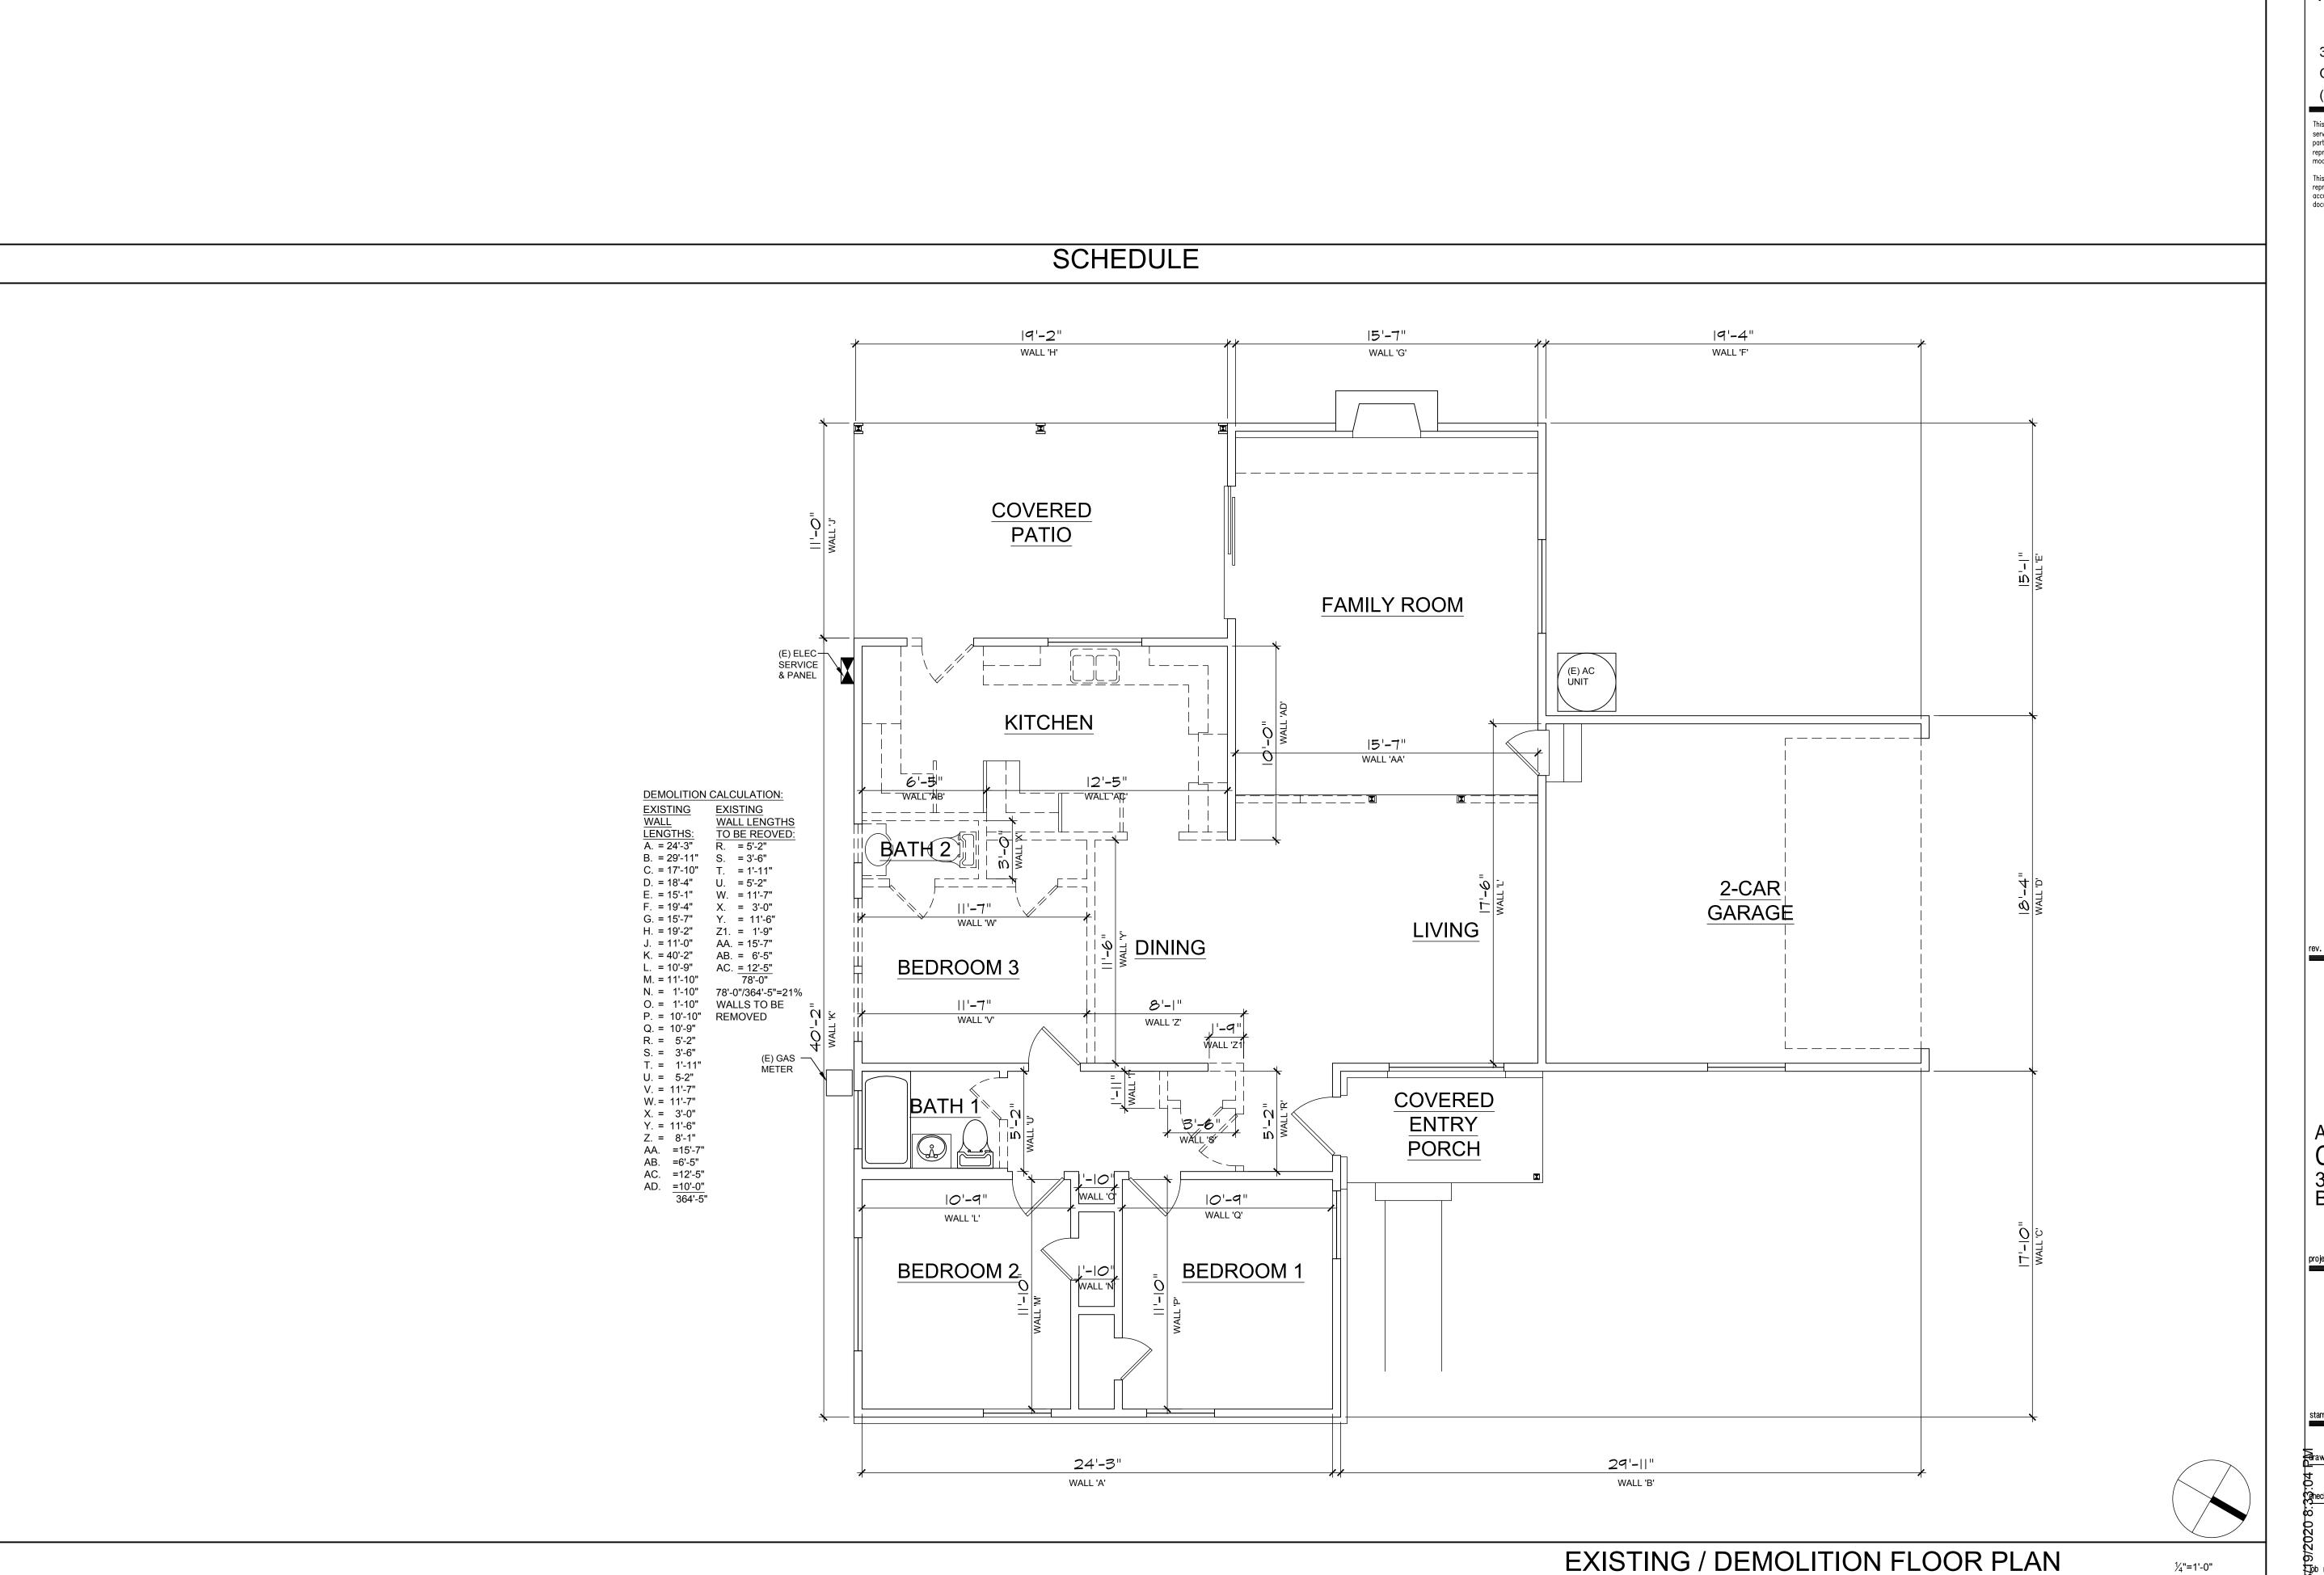

| FLOOR LEVEL                        | EXIST'G                                                                            | NEW                                                                                                                | CREDIT                                                                                                        | TOTAL                                                                                                                                                                                                                                                                                                                     |
|------------------------------------|------------------------------------------------------------------------------------|--------------------------------------------------------------------------------------------------------------------|---------------------------------------------------------------------------------------------------------------|---------------------------------------------------------------------------------------------------------------------------------------------------------------------------------------------------------------------------------------------------------------------------------------------------------------------------|
| 1st FLOOR                          | 1,418 SF                                                                           | 0 SF                                                                                                               | 0 SF                                                                                                          | 1,418 SF                                                                                                                                                                                                                                                                                                                  |
| 2nd FLOOR<br>(INCLUDES STAIR AREA) | 0 SF                                                                               | 915 SF                                                                                                             | 0 SF                                                                                                          | 915 SF                                                                                                                                                                                                                                                                                                                    |
| GARAGE                             | 366 SF                                                                             |                                                                                                                    | -366 SF                                                                                                       | 0 SF                                                                                                                                                                                                                                                                                                                      |
| COVERED FRONT<br>PORCH             | 57 SF                                                                              |                                                                                                                    | -57 SF                                                                                                        | 0 SF                                                                                                                                                                                                                                                                                                                      |
| COVERED PATIO                      | 213 SF                                                                             | 0 SF                                                                                                               | 0 SF                                                                                                          | 213 SF                                                                                                                                                                                                                                                                                                                    |
|                                    |                                                                                    |                                                                                                                    |                                                                                                               |                                                                                                                                                                                                                                                                                                                           |
| TOTAL                              |                                                                                    |                                                                                                                    |                                                                                                               | 2,546 SF                                                                                                                                                                                                                                                                                                                  |
|                                    | 1st FLOOR 2nd FLOOR (INCLUDES STAIR AREA) GARAGE COVERED FRONT PORCH COVERED PATIO | 1st FLOOR 1,418 SF  2nd FLOOR (INCLUDES STAIR AREA) 0 SF  GARAGE 366 SF  COVERED FRONT 57 SF  COVERED PATIO 213 SF | 1st FLOOR 1,418 SF 0 SF  2nd FLOOR 0 SF 915 SF  GARAGE 366 SF  COVERED FRONT 57 SF  COVERED PATIO 213 SF 0 SF | 1st FLOOR         1,418 SF         0 SF         0 SF           2nd FLOOR<br>(INCLUDES STAIR AREA)         0 SF         915 SF         0 SF           GARAGE         366 SF         -366 SF           COVERED FRONT<br>PORCH         57 SF         -57 SF           COVERED PATIO         213 SF         0 SF         0 SF |