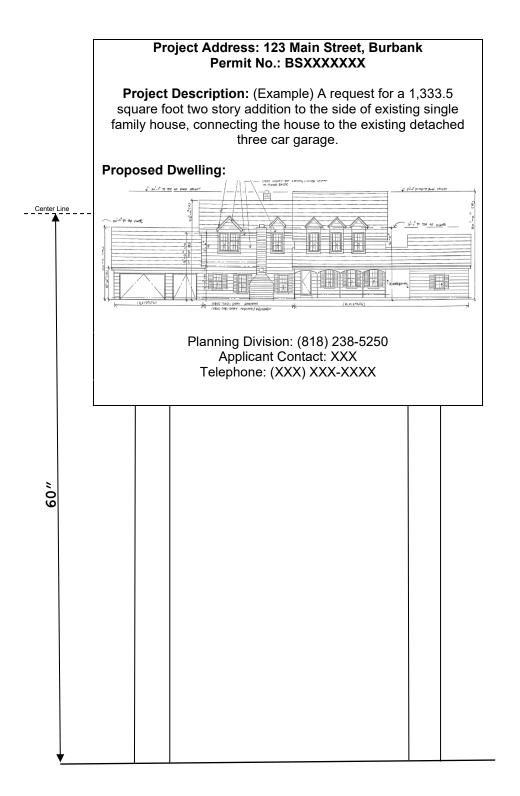

## SINGLE FAMILY DEVELOPMENT PROJECTS IN R-1 & R-1-H ZONES PUBLIC NOTICE SIGN REQUIREMENTS

All applicants proposing additions and remodels that alter the exterior facades of a single-family dwelling as well as construction of new single-family dwellings in R-1 and R-1-H single-family residential zones are required to post a sign on the project site providing public notice of the pending development application.

Requirements for the design, construction, and placement of the sign are as detailed below.

- 1. The sign is to be erected on the project site within 30 days of applying for a plan check (i.e., payment of plan check fees). The sign shall be maintained for the entire duration of the plan check process and is to be removed after the issuance of the building permit.
- 2. Sign specifications and design:
  - a. Size: 3 feet long by 3 feet tall
  - b. Height: See Figure below
  - c. Location: Front of project site facing the street. Sign cannot encroach into the public right of way (sidewalk and parkway).
  - d. The sign must be constructed on a weatherproof material and mounted onto a wood backing structure. Paper or cardboard is not acceptable. The sign must be supported by two posts with a minimum size of 4 inches by 4 inches, with a proper footing if required.
  - e. The background of the sign must be white with black lettering.
  - f. In the example the lettering shown in bold (including Project Address, Permit no., Project Description, and Proposed Dwelling) must use a 2" letter font size and other lettering must use a 1" font size.
  - g. Project sign is subject to approval by the City Planner after installation.