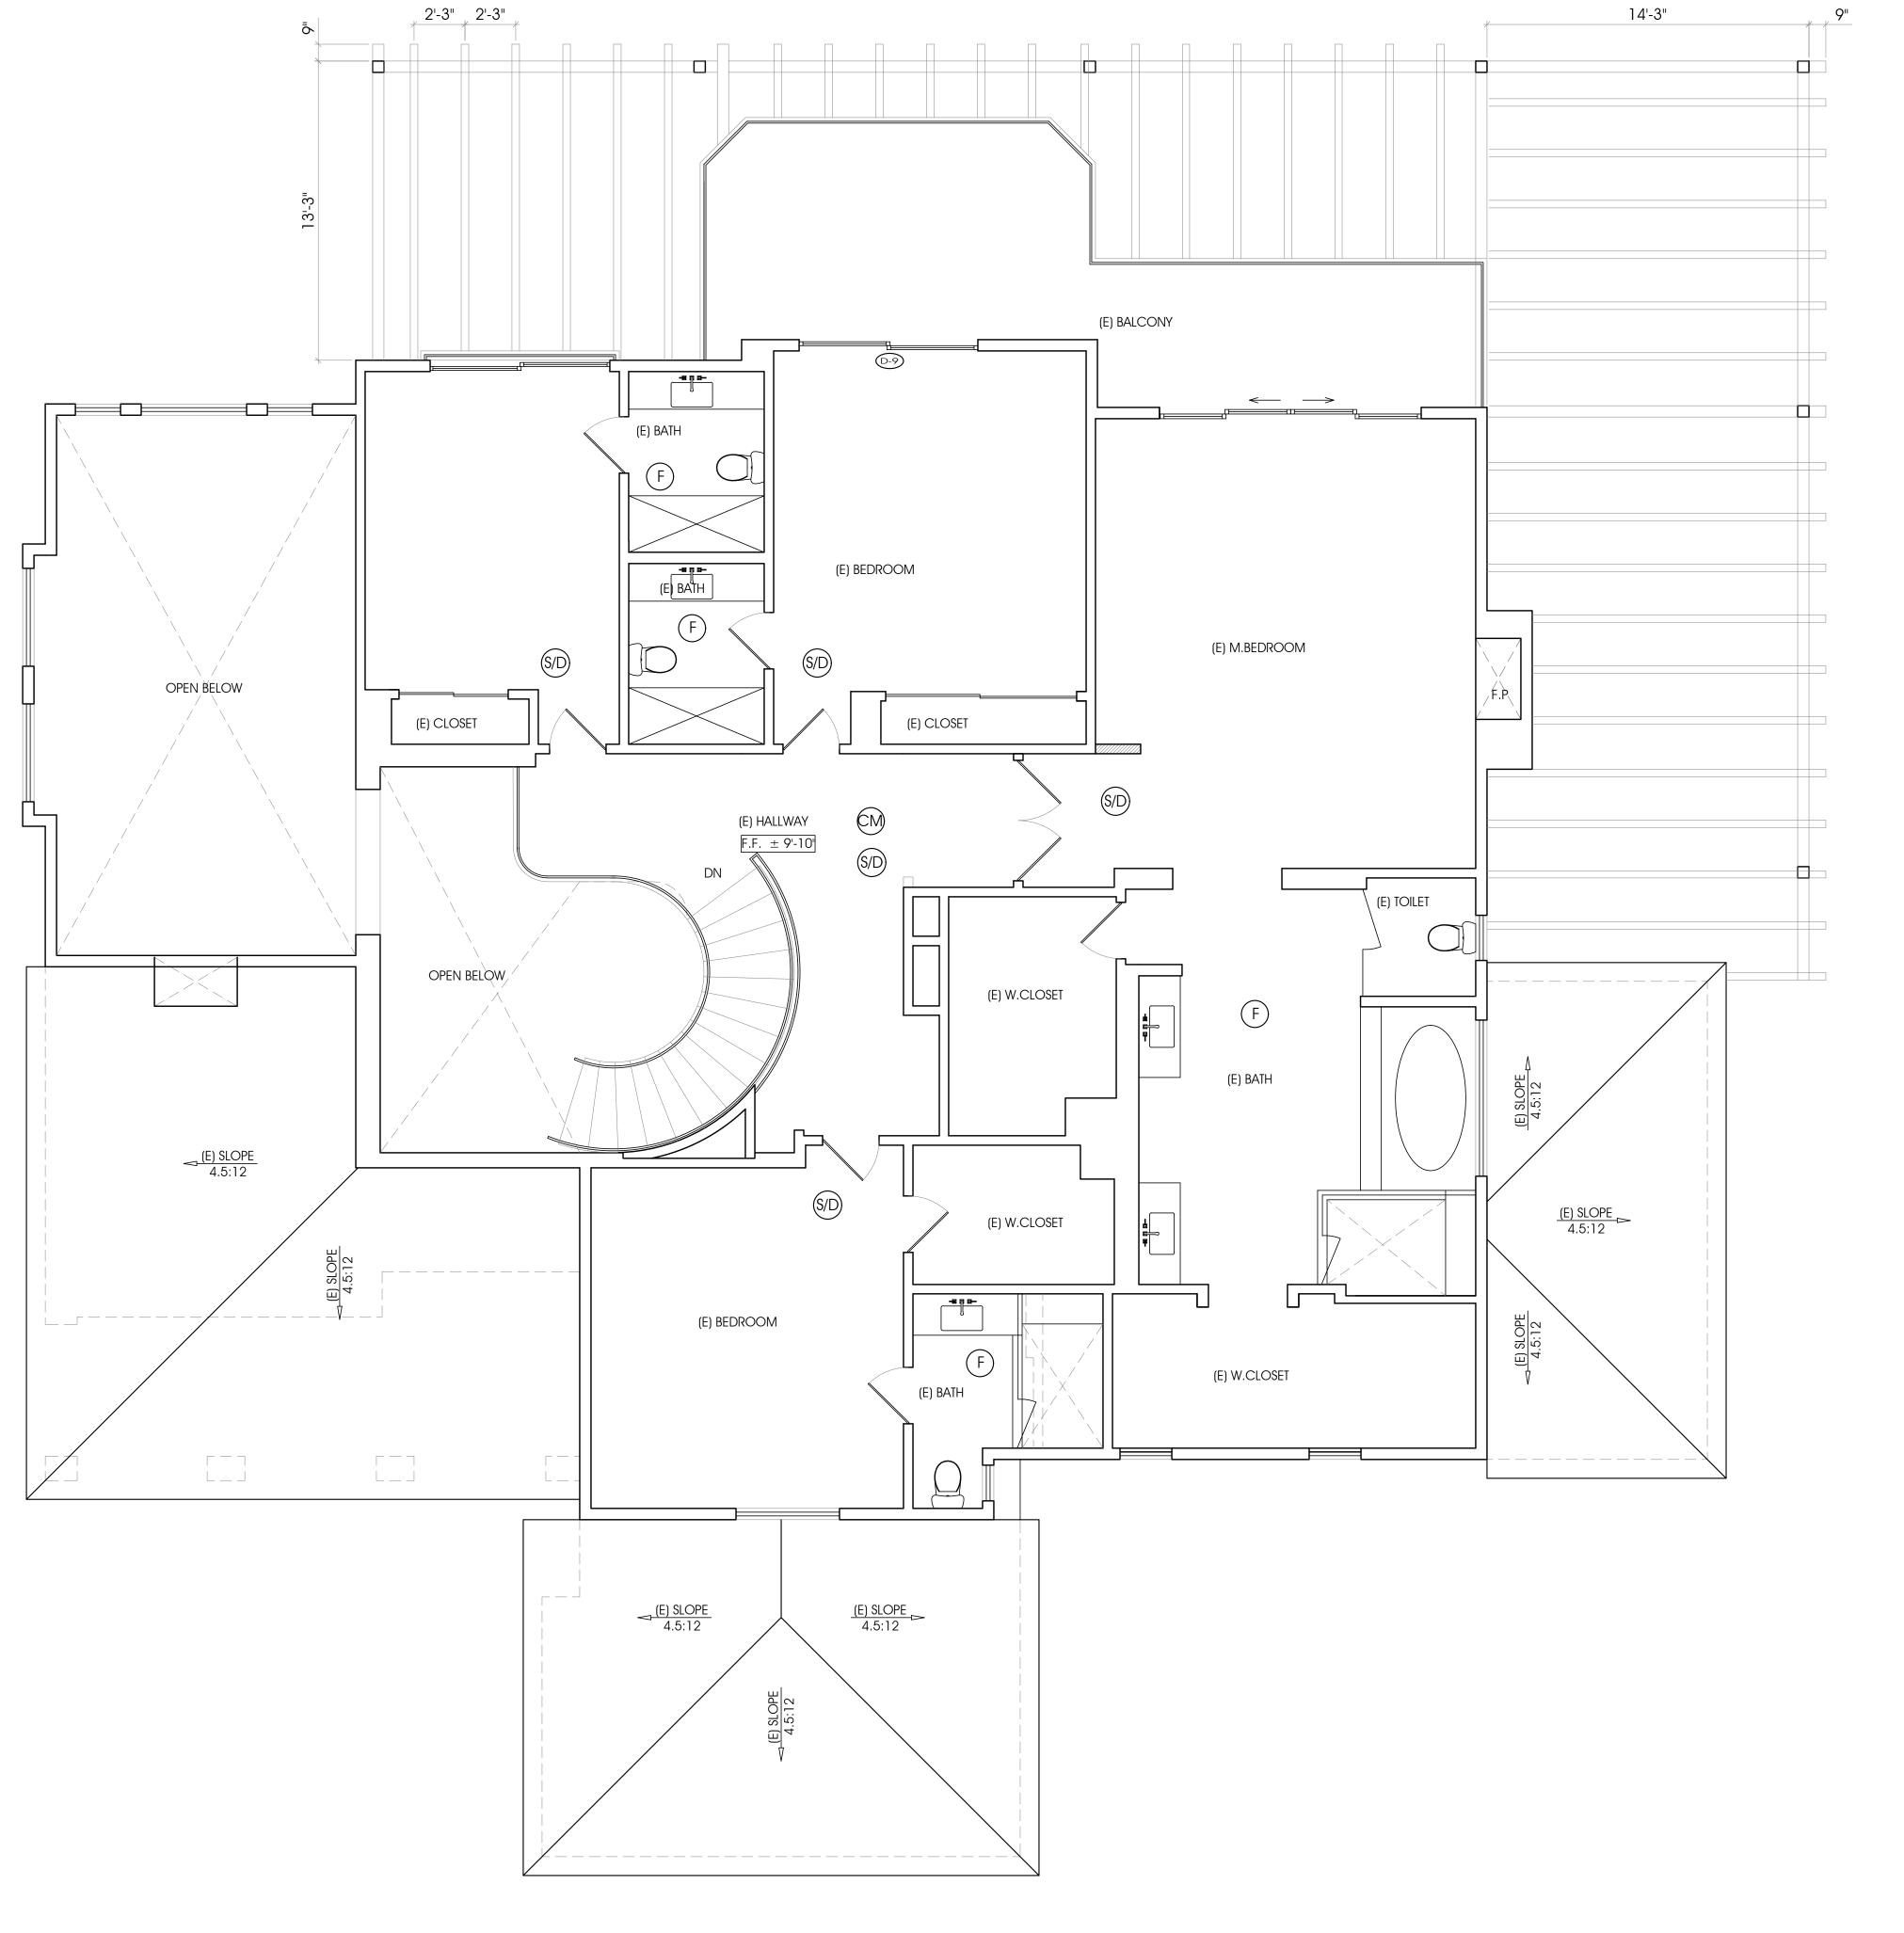

EXISTING 2ND FLOOR PLAN

Scale: 1/4":1'-0"

ARCH-DESIGN
& CONSTRUCTION CO., INC.

TEL (818) 517-5224

409 IRVING DR.
BURBANK, CA 91504

EXISTING POOL TO BE DEMOLISHED AND IN FILLED,

NEW TRELLIS, NEW POOL AND DECK

| DRAWN BY   | A.A.    |
|------------|---------|
| CHECKED BY | ARAM M. |
| DESIGN BY  | ARAM M. |
| SCALE      |         |
| DATE       |         |
| JOB NO.    |         |

SHEET NUMBER:

A-3.2

LEGEND:

ARCH-DESIGN