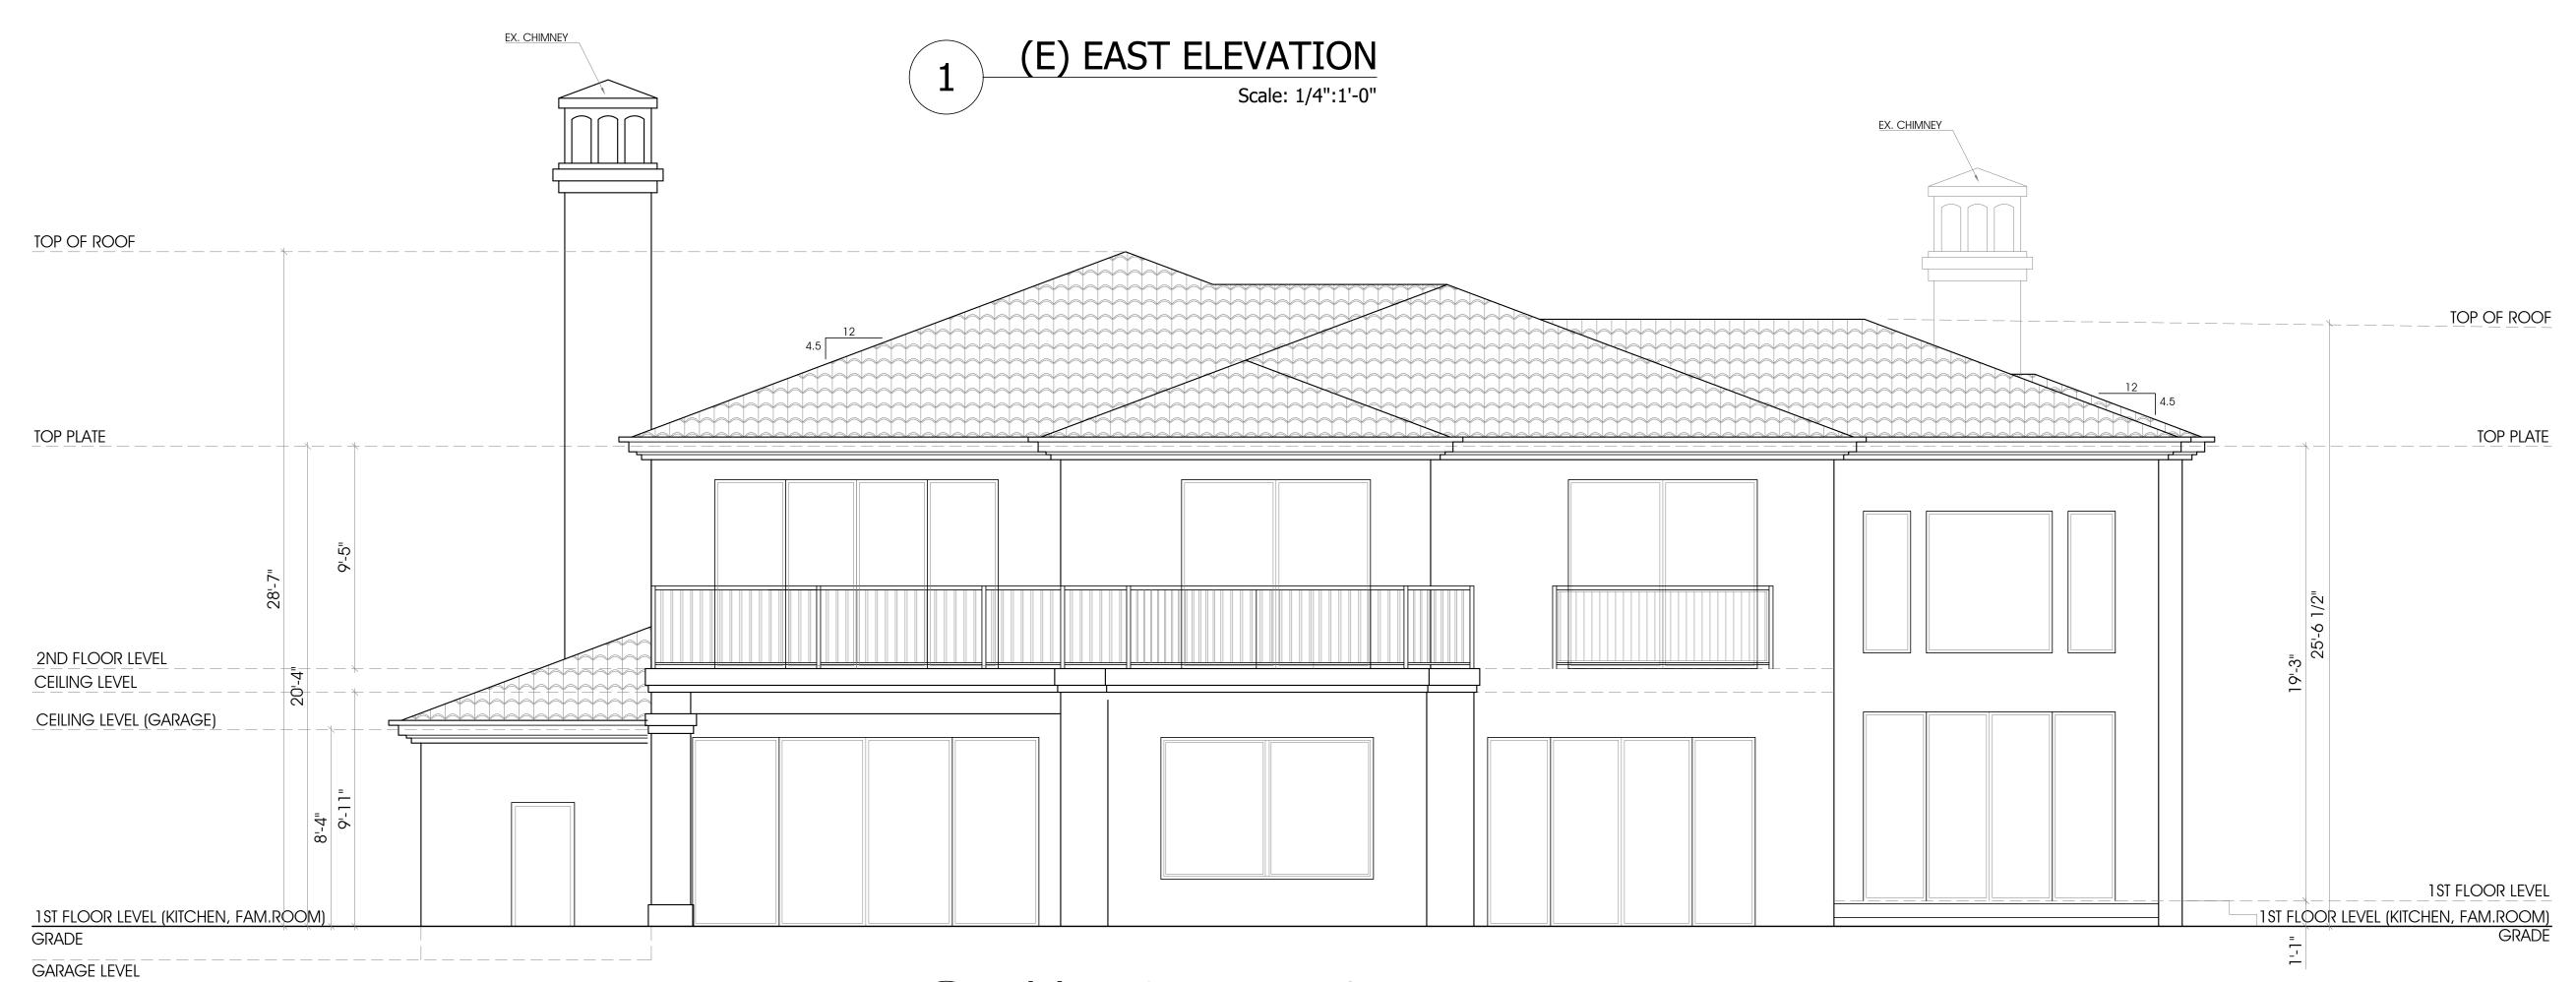

Scale: 1/4":1'-0"

ARCH-DESIGN
& CONSTRUCTION CO., INC.

TEL (818) 517-5224

409 IRVING DR. BURBANK, CA 91504

EXISTING POOL TO BE DEMOLISHED AND IN FILLED,

NEW TRELLIS, NEW POOL AND DECK

3313 WEDGEWOOD LANE BURBANK, CA 91504