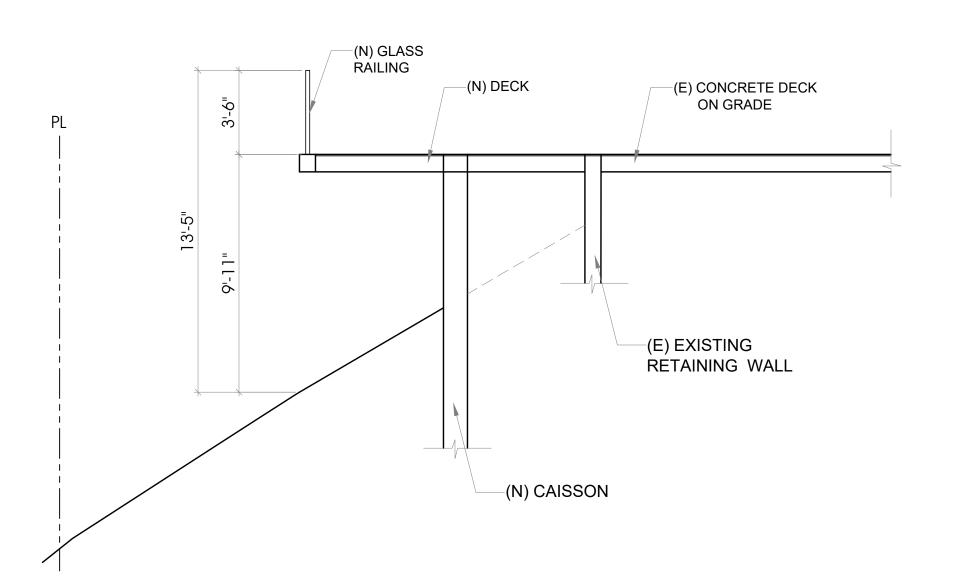

## SCOPE OF WORK

NEW 1,162.5 SQ. FT. OPEN TRELLIS ATTACHED AT THE REAR, NEW POOL AND NEW DECK. NO NEW SQUARE FOOTAGE. NO CHANGE TO FAR

TEL (818) 517-5224

409 IRVING DR.
BURBANK, CA 91504

EXISTING POOL TO BE DEMOLISHED AND IN FILLED,
NEW TRELLIS, NEW POOL AND DECK
3313 WEDGEWOOD LANE BURBANK, CA 91504

AS INSTRUMENT OF SERVICE, ALL DESIGN, IDEAS AND INFORMATION SHOWN ON THESE DRAWINGS ARE AND SHALL REMAIN THE PROPERTY OF ARCH DESIGN & CONSTRUCTION. NO PART THEREOF SHALL BE COPIED, DISCLOSED TO OTHERS, OR USED IN CONNECTION WITH ANY WORK OR PROJECT OTHER THAN THE SPECIFIC PROJECT FOR WHICH THEY HAVE BEEN PREPARED AND DEVELOPED WITHOUT THE WRITTEN CONSENT OF ARCH DESIGN & CONSTRUCTION. VISUAL CONTACT WITH THESE DRAWINGS SHALL CONSTITUTE CONCLUSIVE EVIDENCE OF ACCEPTANCE OF THESE RESTRICTIONS.