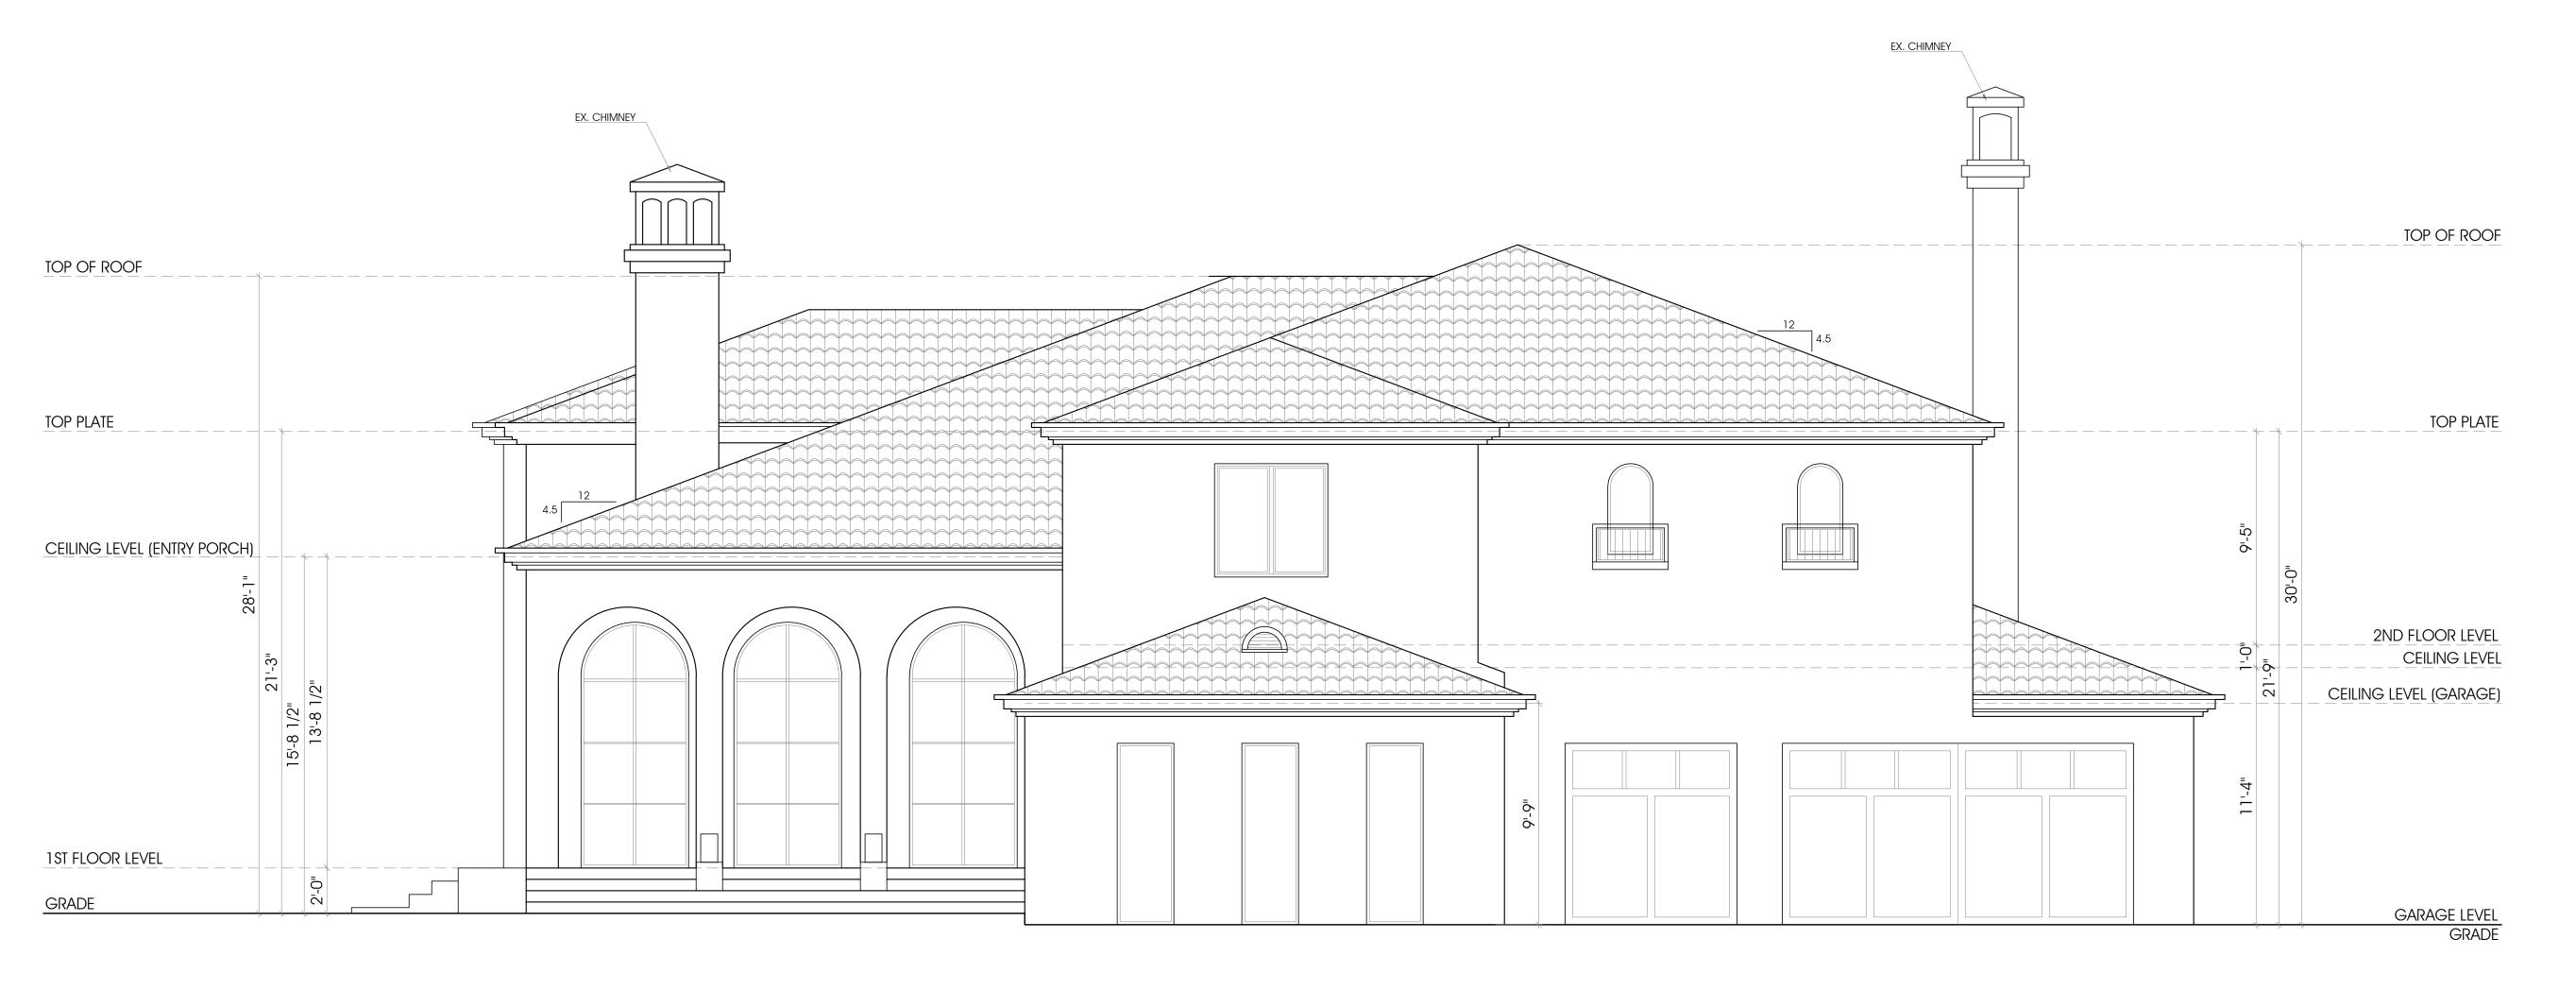

Scale: 1/4":1'-0"

ARCH-DESIGN
& CONSTRUCTION CO., INC.

TEL (818) 517-5224

409 IRVING DR. BURBANK, CA 91504

EXISTING POOL TO BE DEMOLISHED AND IN FILLED,

NEW TRELLIS, NEW POOL AND DECK

3313 WEDGEWOOD LANE BURBANK, CA 91504