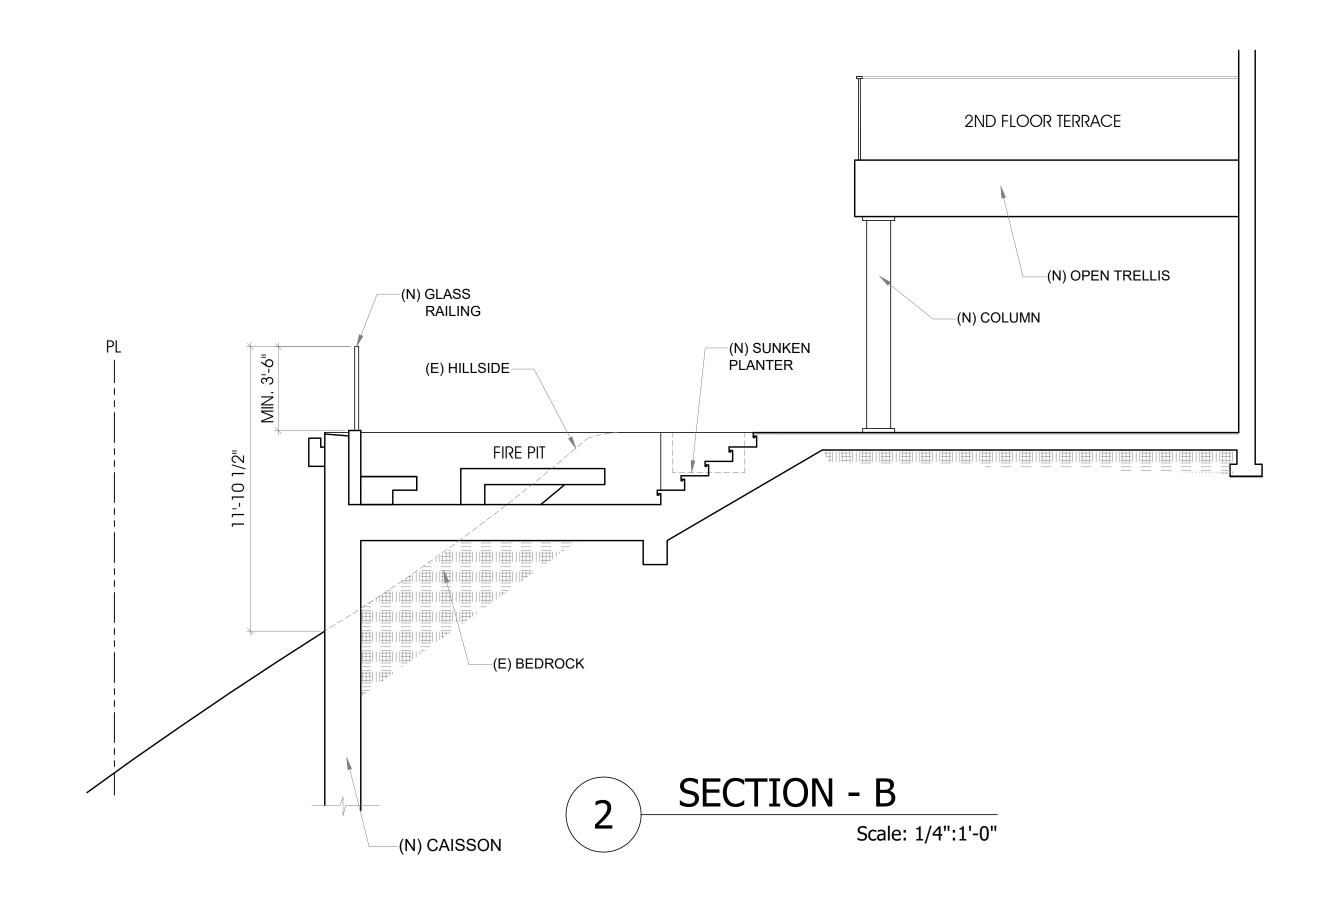

## SCOPE OF WORK

NEW 1,162.5 SQ. FT. OPEN TRELLIS ATTACHED AT THE REAR, NEW POOL AND NEW DECK. NO NEW SQUARE FOOTAGE. NO CHANGE TO FAR