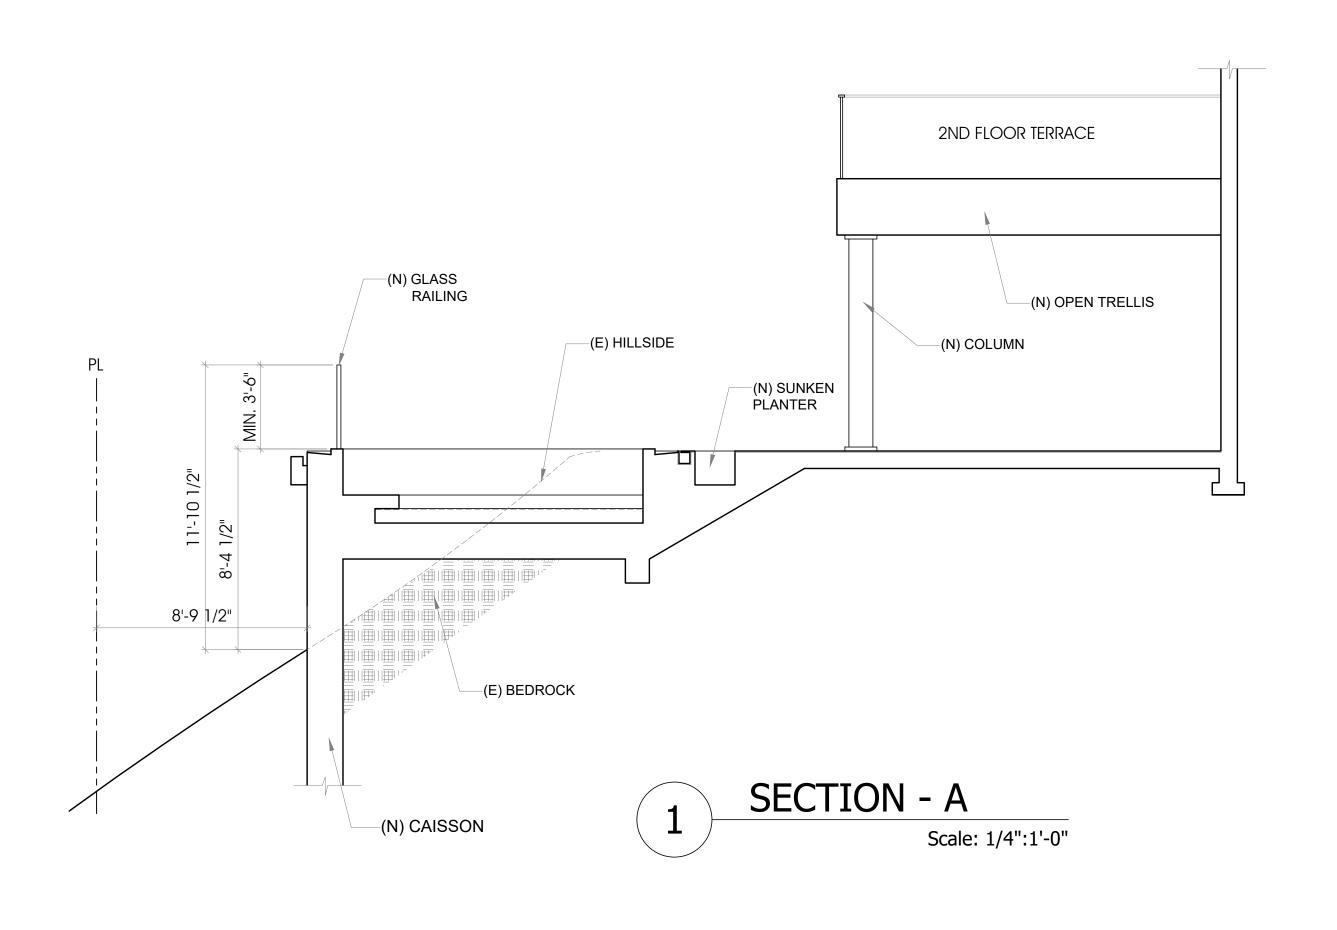

## SCOPE OF WORK

NEW 1,162.5 SQ. FT. OPEN TRELLIS ATTACHED AT THE REAR, NEW POOL AND NEW DECK. NO NEW SQUARE FOOTAGE. NO CHANGE TO FAR

# FAR CALCULATION

**PROPERTY** 16,183 SF 5,109 SF (E) HOUSE (E) 3 CAR GARAGE 633.5 SF (E) 1 CAR GARAGE 228.8 SF (E) FRONT PORCH 188.6 SF (N) OPEN TRELLIS 1,162.5 SF