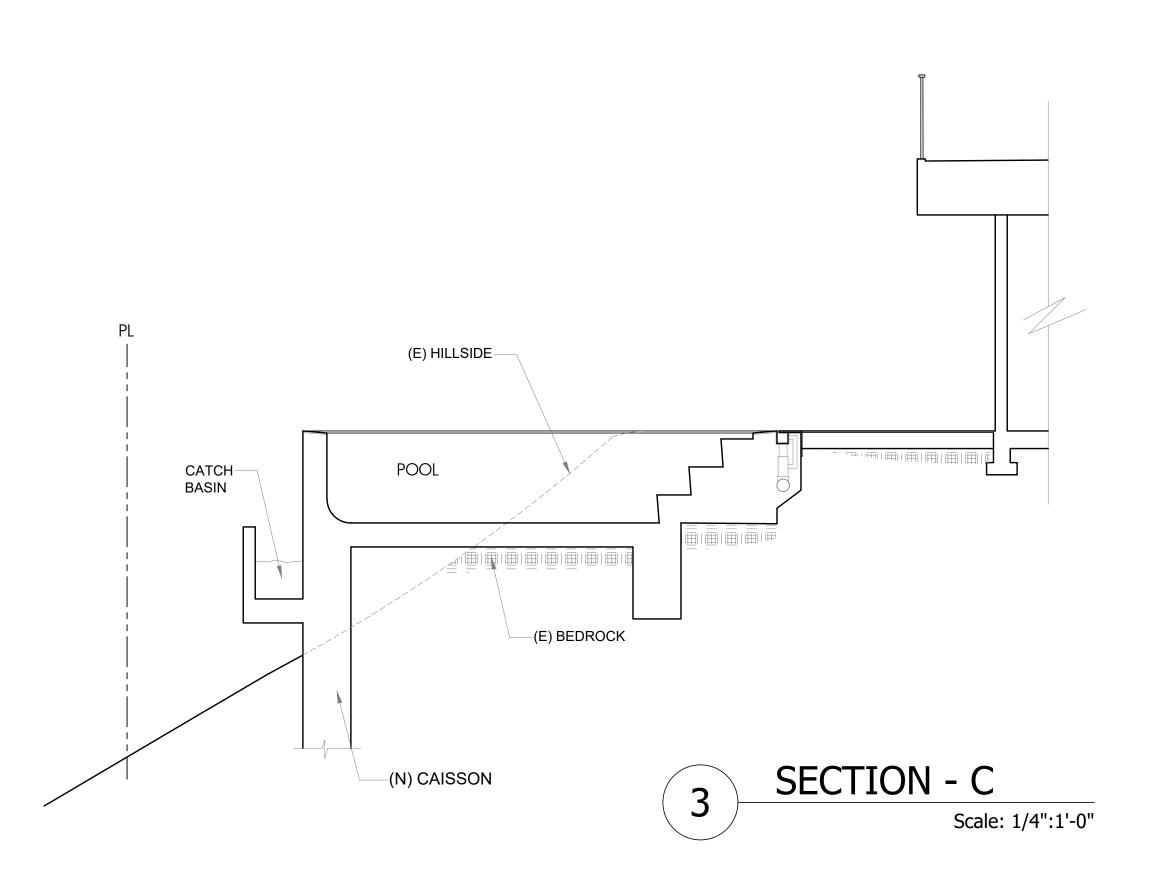

## SCOPE OF WORK

NEW 1,162.5 SQ. FT. OPEN TRELLIS ATTACHED AT THE REAR, NEW POOL AND NEW DECK. NO NEW SQUARE FOOTAGE. NO CHANGE TO FAR