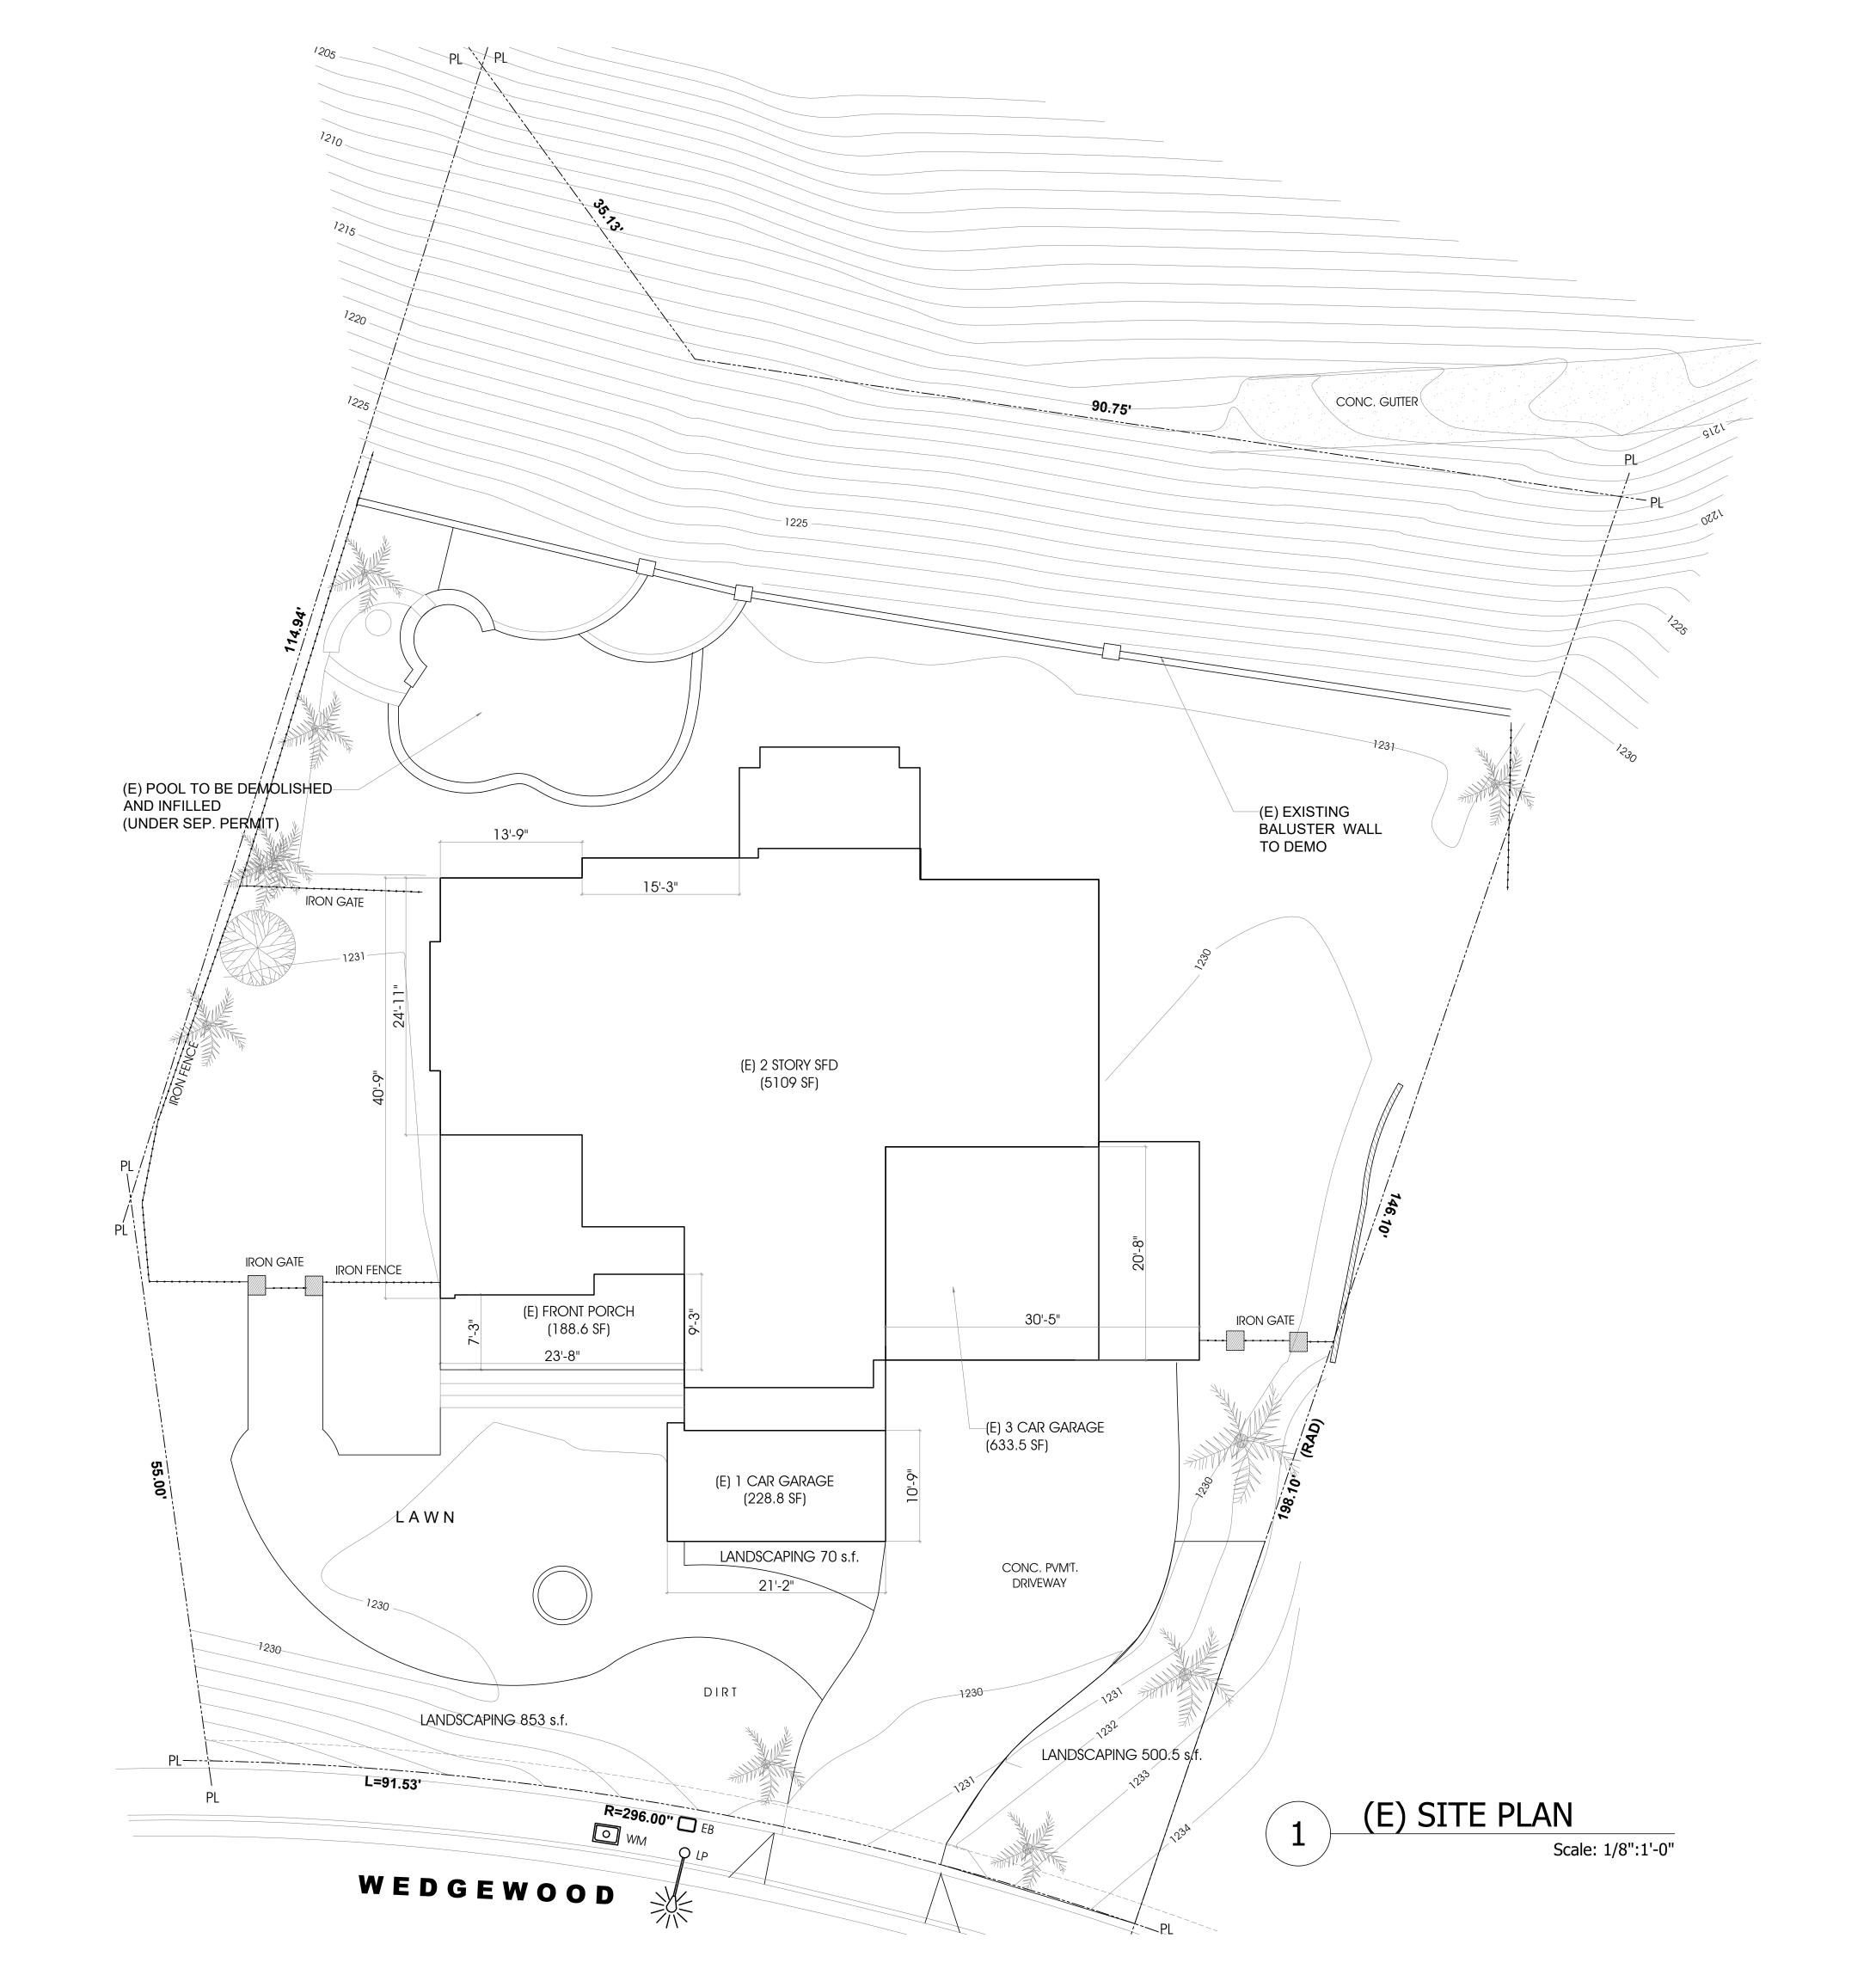

# LEGAL DESCRIPTION

ASSESSORS ID NO: 2471-055-009 TRACT 35035 120 ZONE:

# FAR CALCULATION

**PROPERTY** 16,183 SF 5,109 SF (E) HOUSE (E) 3 CAR GARAGE 633.5 SF (E) 1 CAR GARAGE 228.8 SF (E) FRONT PORCH 188.6 SF (N) OPEN TRELLIS 1,162.5 SF