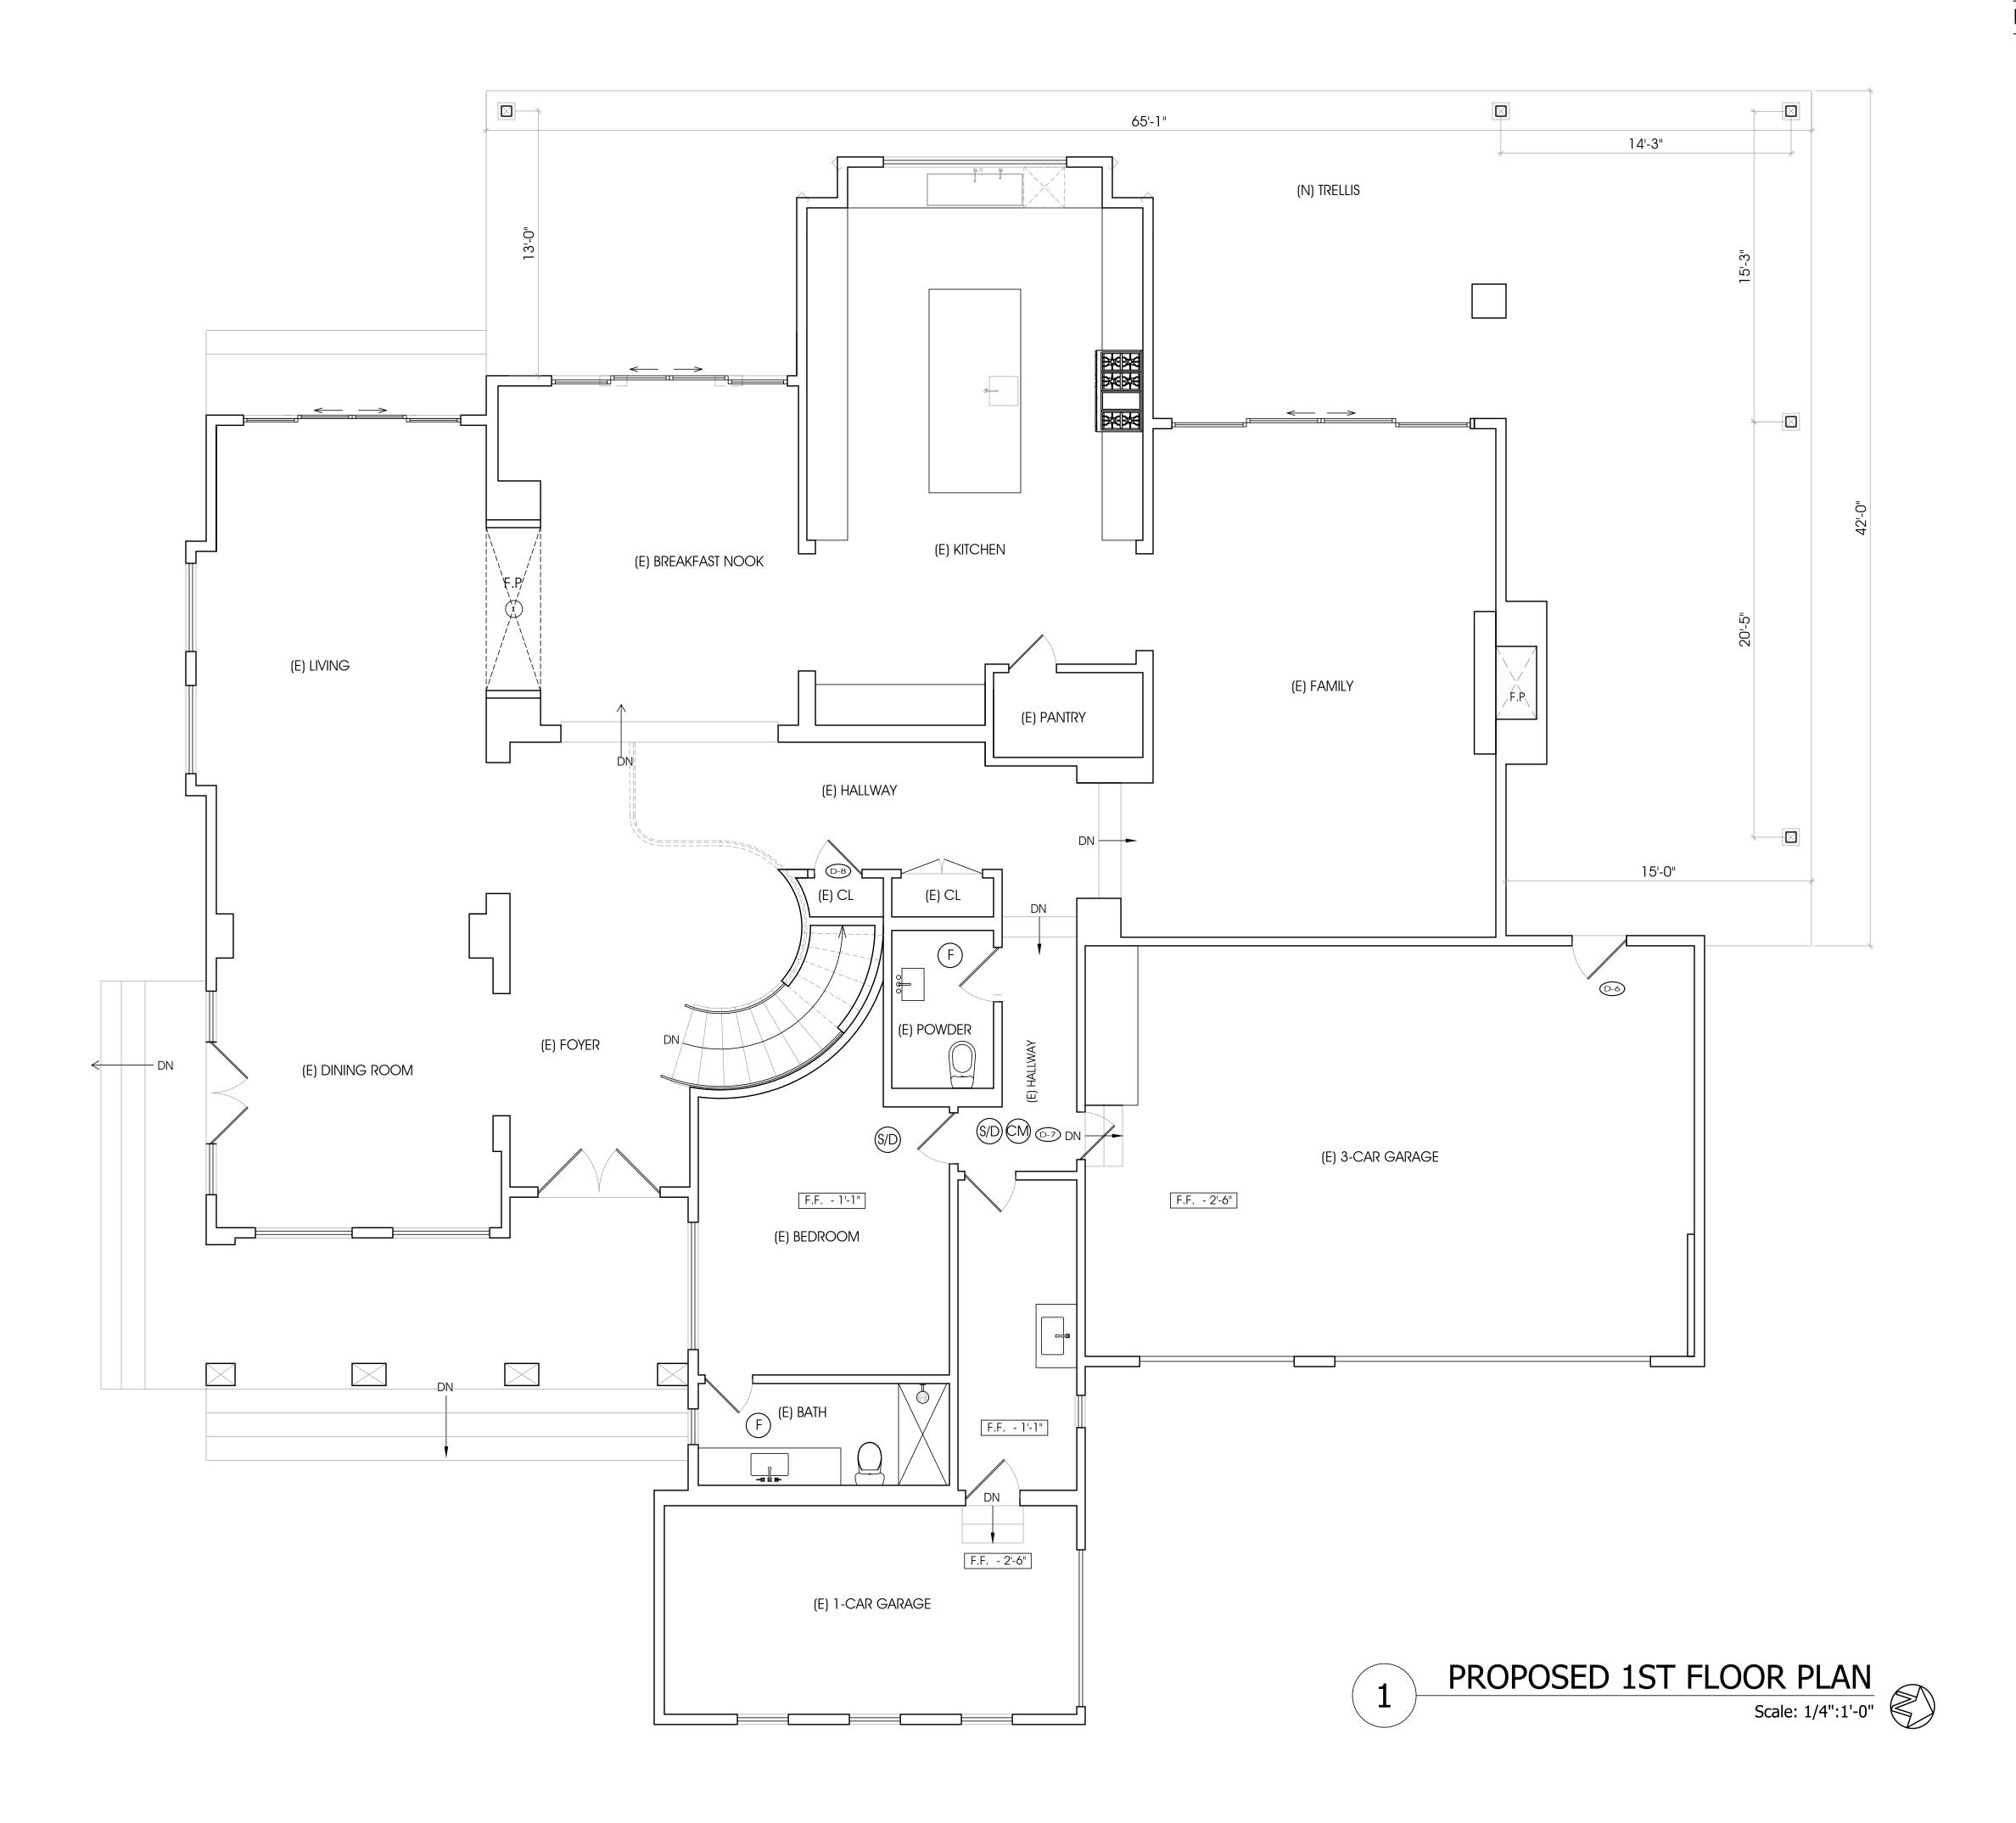

## SCOPE OF WORK

NEW 1,162.5 SQ. FT. OPEN TRELLIS ATTACHED AT THE REAR, NEW POOL AND NEW DECK. NO NEW SQUARE FOOTAGE. NO CHANGE TO FAR

PROPOSED ROOF PLANScale: 1/4":1'-0"

EXISTING 1ST FLOOR PLAN

Scale: 1/4":1'-0"

ARCH-DESIGN
& CONSTRUCTION CO., INC.

TEL (818) 517-5224

409 IRVING DR. BURBANK, CA 91504

EXISTING POOL TO BE DEMOLISHED AND IN FILLED,
NEW TRELLIS, NEW POOL AND DECK
3313 WEDGEWOOD LANE BURBANK, CA 91504