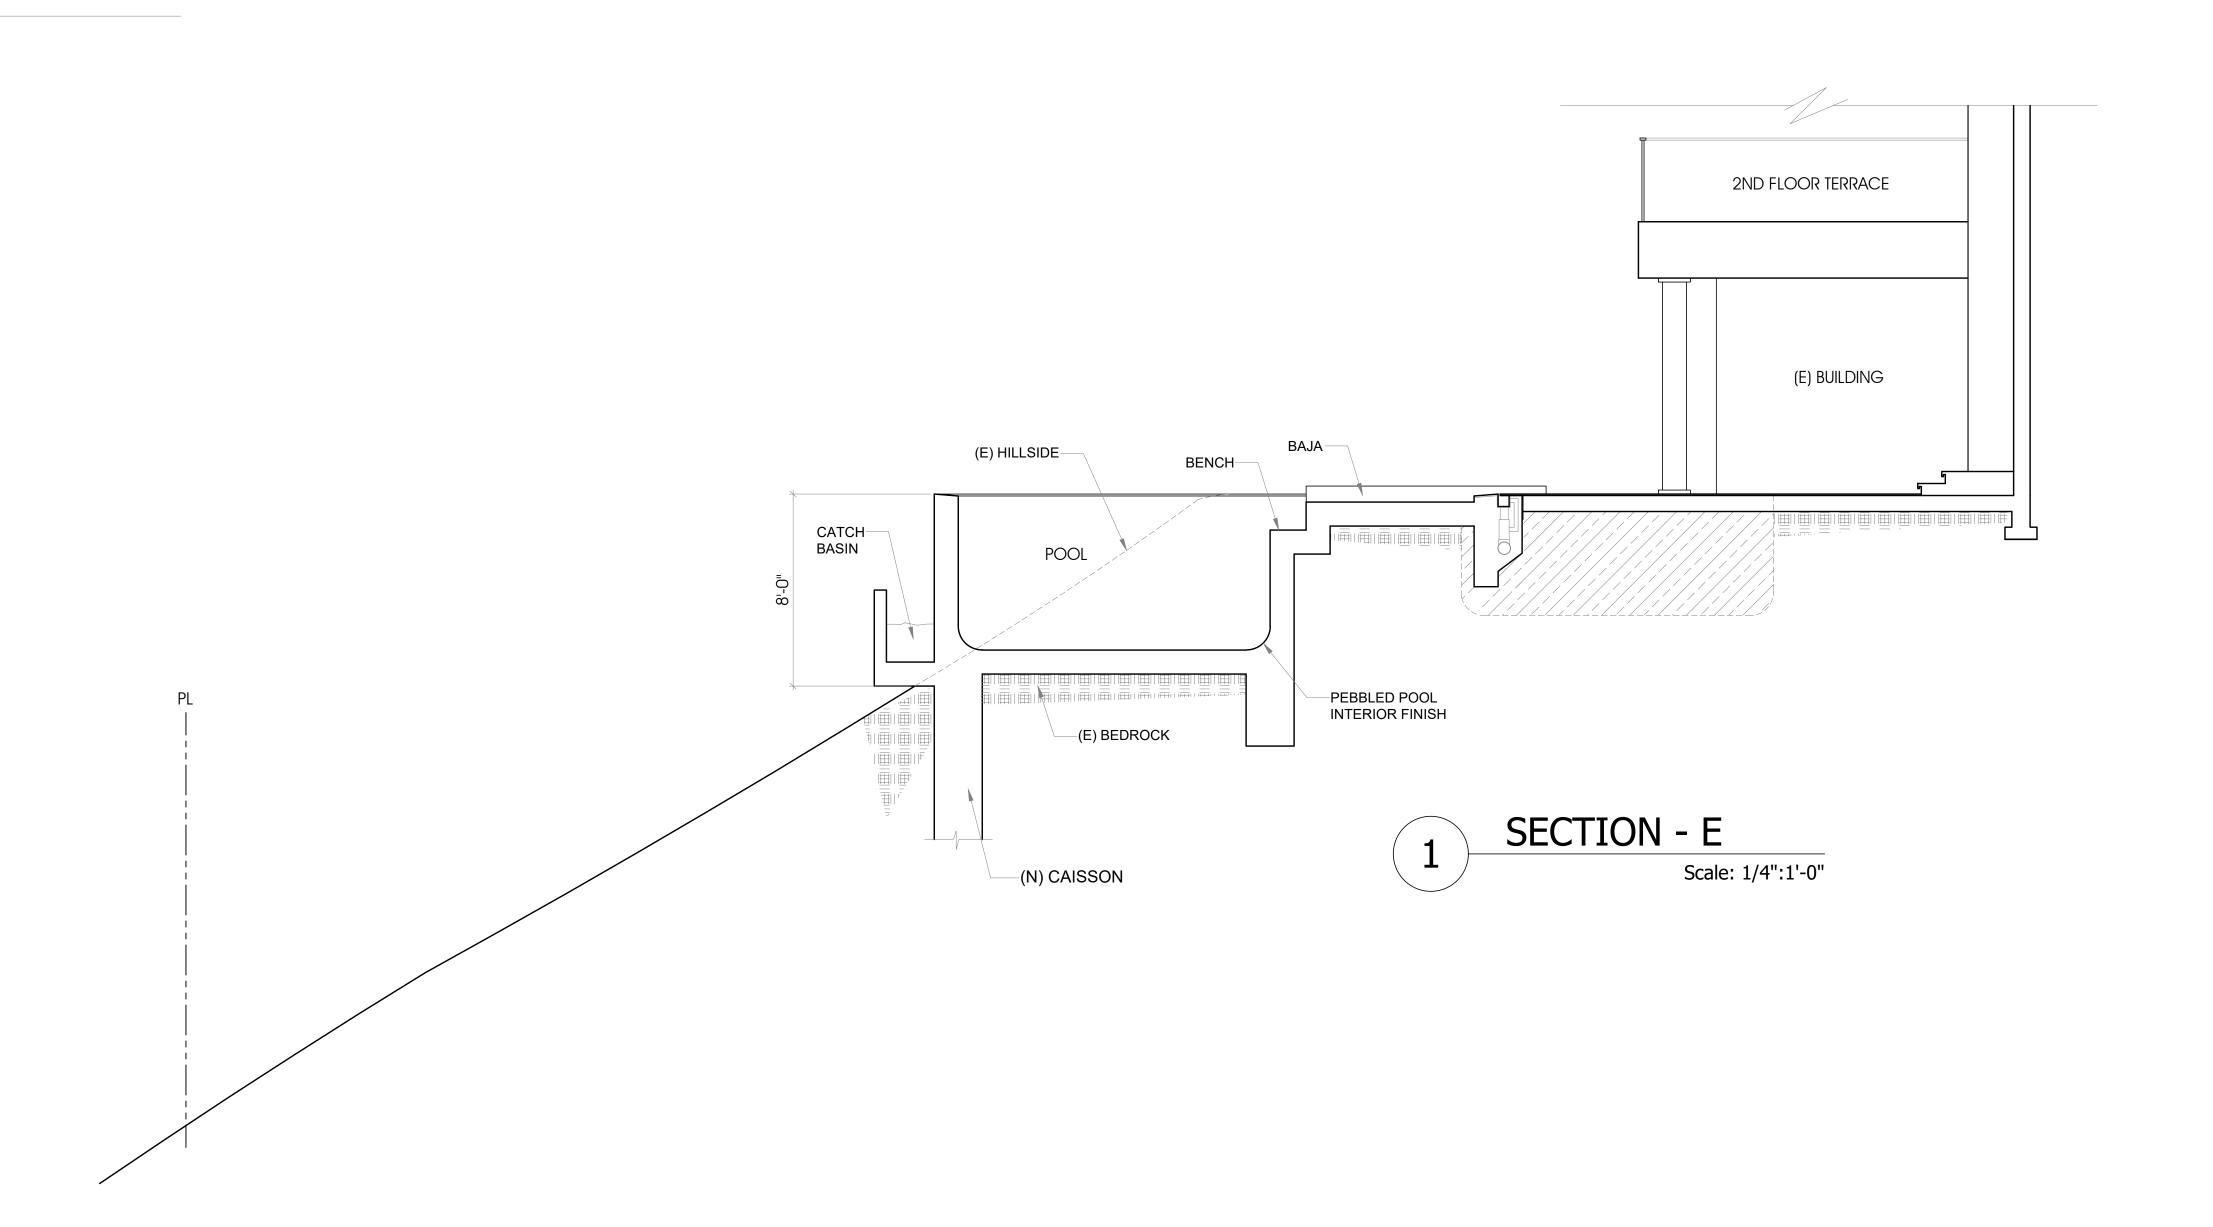

## SCOPE OF WORK

NEW 1,162.5 SQ. FT. OPEN TRELLIS ATTACHED AT THE REAR, NEW POOL AND NEW DECK. NO NEW SQUARE FOOTAGE. NO CHANGE TO FAR

TEL (818) 517-5224

409 IRVING DR.
BURBANK, CA 91504

EXISTING POOL TO BE DEMOLISHED AND IN FILLED,
NEW TRELLIS, NEW POOL AND DECK
3313 WEDGEWOOD LANE BURBANK, CA 91504

AS INSTRUMENT OF SERVICE, ALL DESIGN, IDEAS AND INFORMATION SHOWN ON THESE DRAWINGS ARE AND SHALL REMAIN THE PROPERTY OF ARCH DESIGN & CONSTRUCTION. NO PART THEREOF SHALL BE COPIED, DISCLOSED TO OTHERS, OR USED IN CONNECTION WITH ANY WORK OR PROJECT OTHER THAN THE SPECIFIC PROJECT FOR WHICH THEY HAVE BEEN PREPARED AND DEVELOPED WITHOUT THE WRITTEN CONSENT OF ARCH DESIGN & CONSTRUCTION. VISUAL CONTACT WITH THESE DRAWINGS SHALL CONSTITUTE CONCLUSIVE EVIDENCE OF ACCEPTANCE OF THESE RESTRICTIONS.