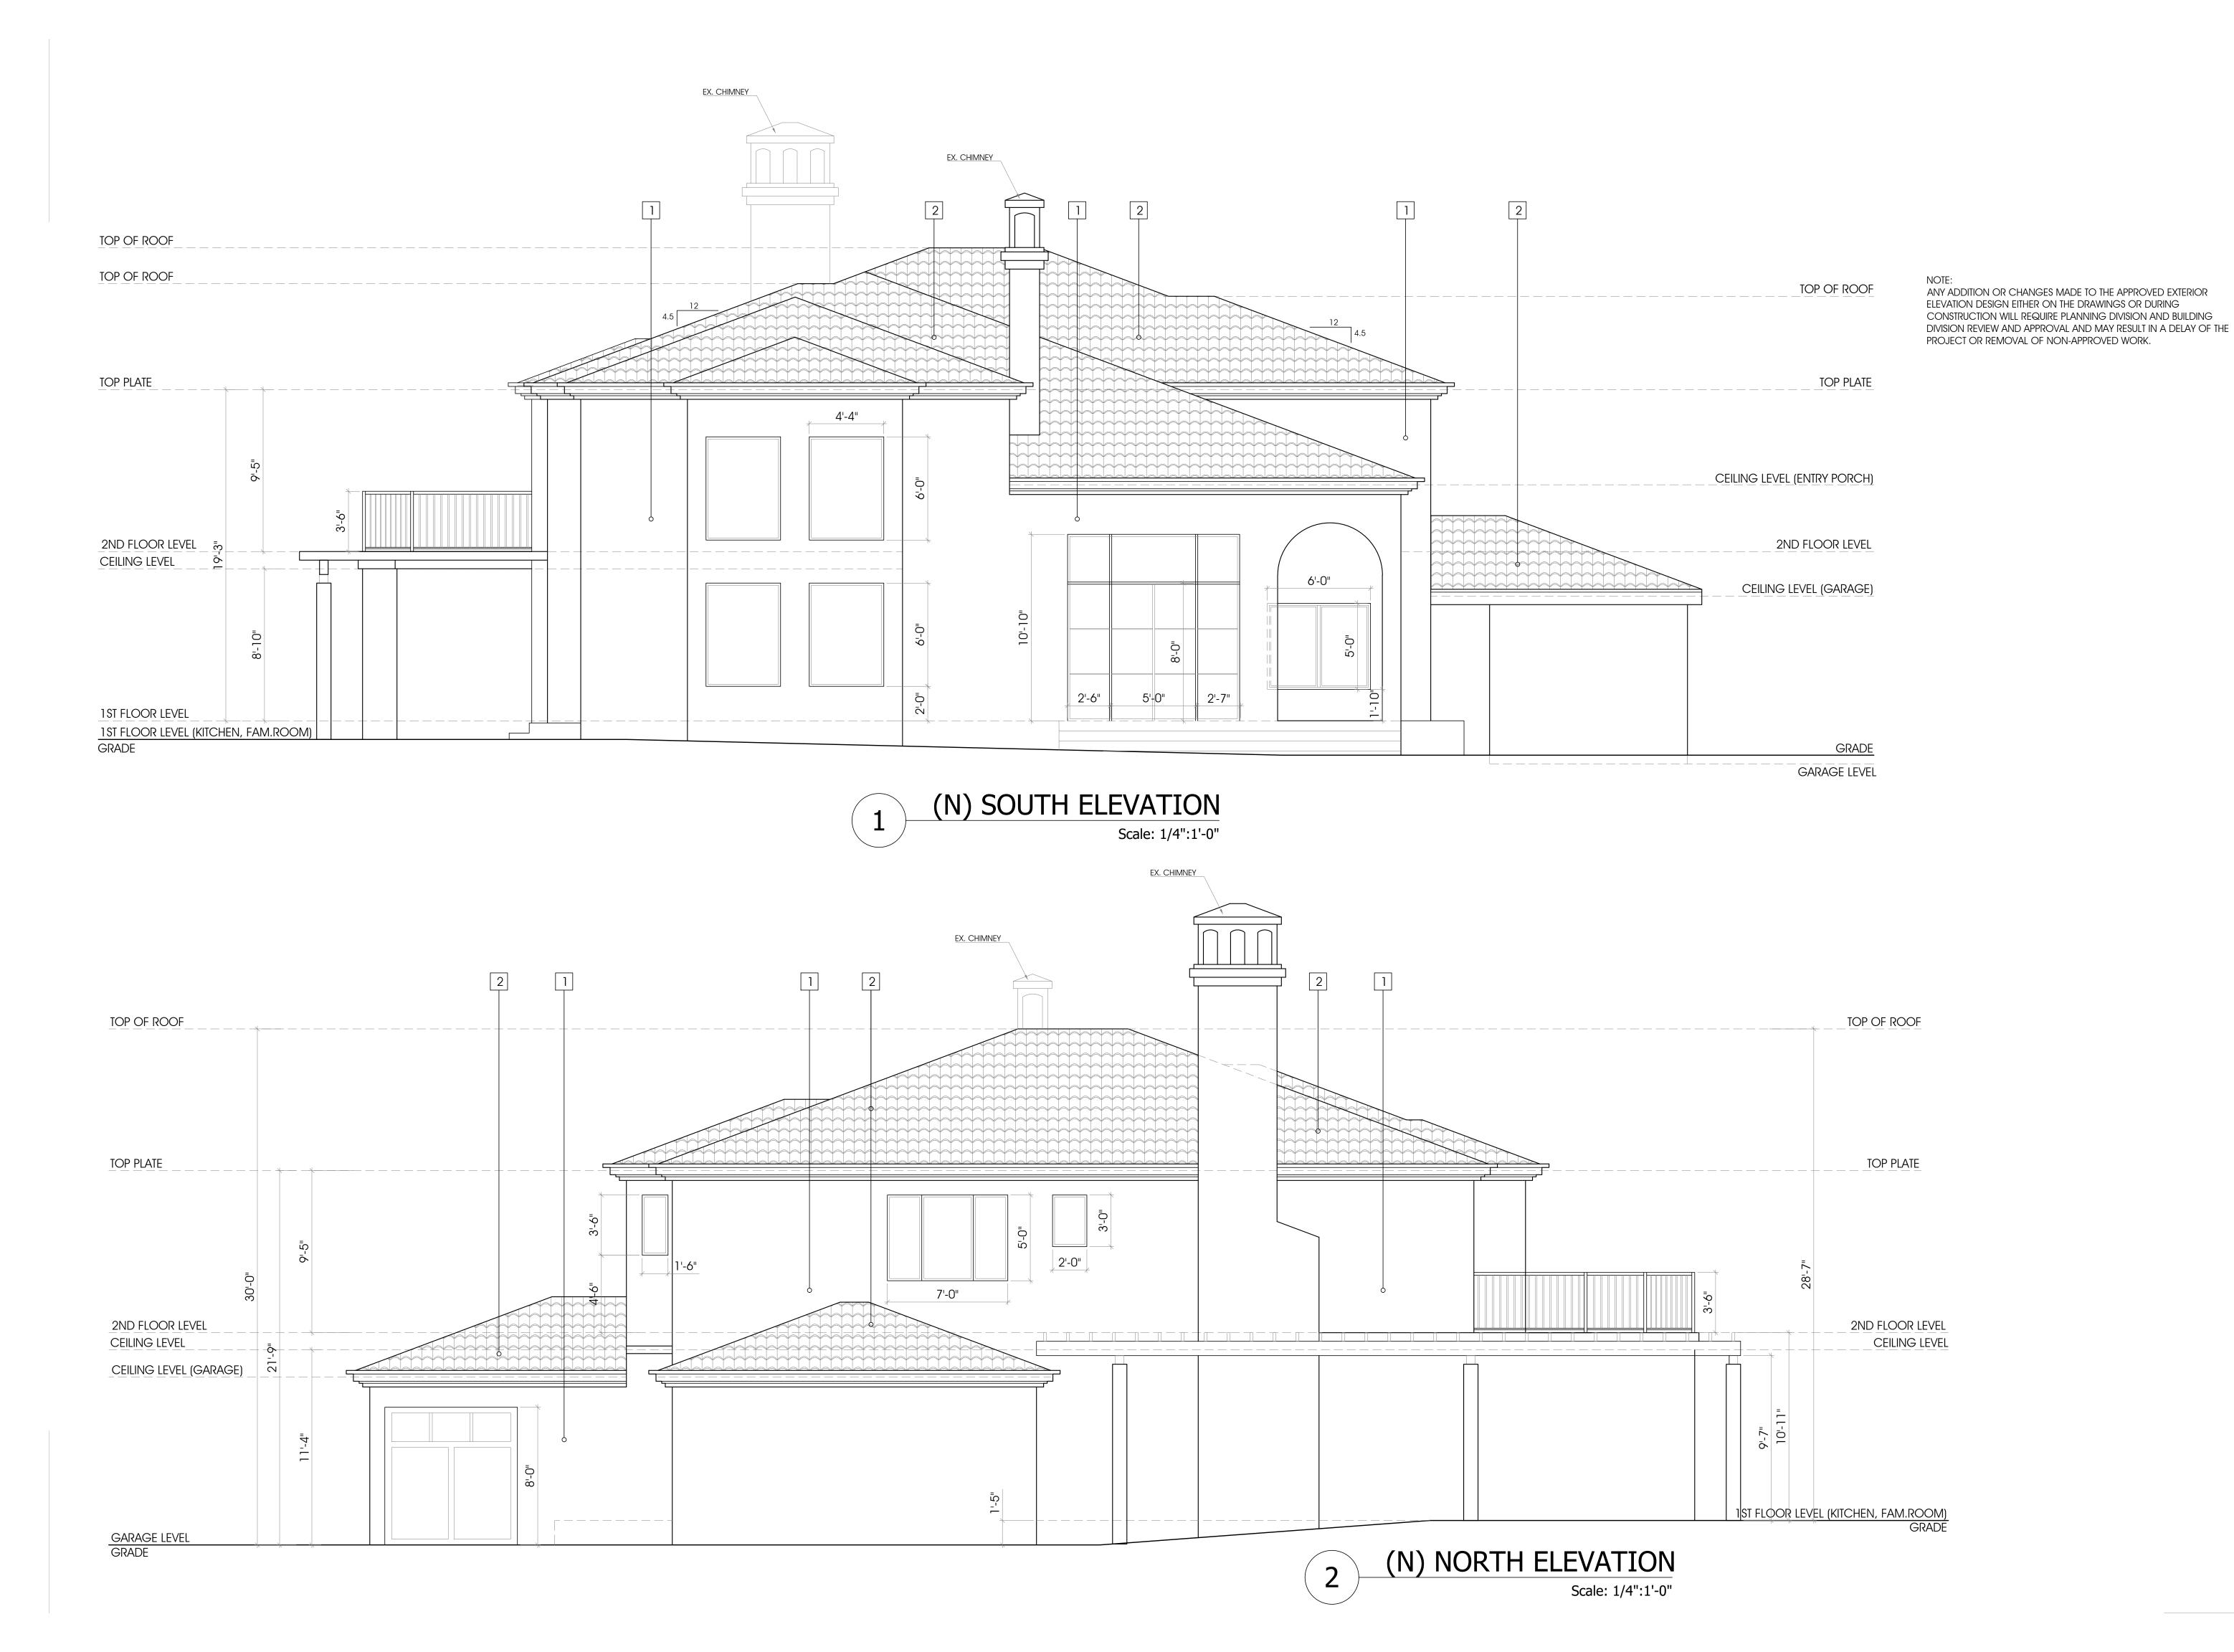

### ROOFING NOTES:

NO CHANGES TO EXISTING ROOFING. EXISTING CLASS "A" TILE ROOFING TO REMAIN. ARCH-DESIGN

& CONSTRUCTION CO., INC.

TEL (818) 517-5224

409 IRVING DR. BURBANK, CA 91504

AS INSTRUMENT OF SERVICE, ALL DESIGN, IDEAS AND INFORMATION SHOWN ON THESE DRAWINGS ARE AND SHALL REMAIN THE PROPERTY OF ARCH DESIGN & CONSTRUCTION. NO PART THEREOF SHALL BE COPIED, DISCLOSED TO OTHERS, OR USED IN CONNECTION WITH ANY WORK OR PROJECT OTHER THAN THE SPECIFIC PROJECT FOR WHICH THEY HAVE BEEN PREPARED AND DEVELOPED WITHOUT THE WRITTEN CONSENT OF ARCH DESIGN & CONSTRUCTION. VISUAL CONTACT WITH THESE DRAWINGS SHALL CONSTITUTE CONCLUSIVE EVIDENCE OF ACCEPTANCE OF THESE RESTRICTIONS.

**ROOFING NOTES:** 

NO CHANGES TO EXISTING ROOFING. EXISTING CLASS "A" TILE ROOFING TO REMAIN. ARCH-DESIGN & CONSTRUCTION CO., INC.

TEL (818) 517-5224

409 IRVING DR. BURBANK, CA 91504

EXISTING POOL TO BE DEMOLISHED AND IN FILLED,