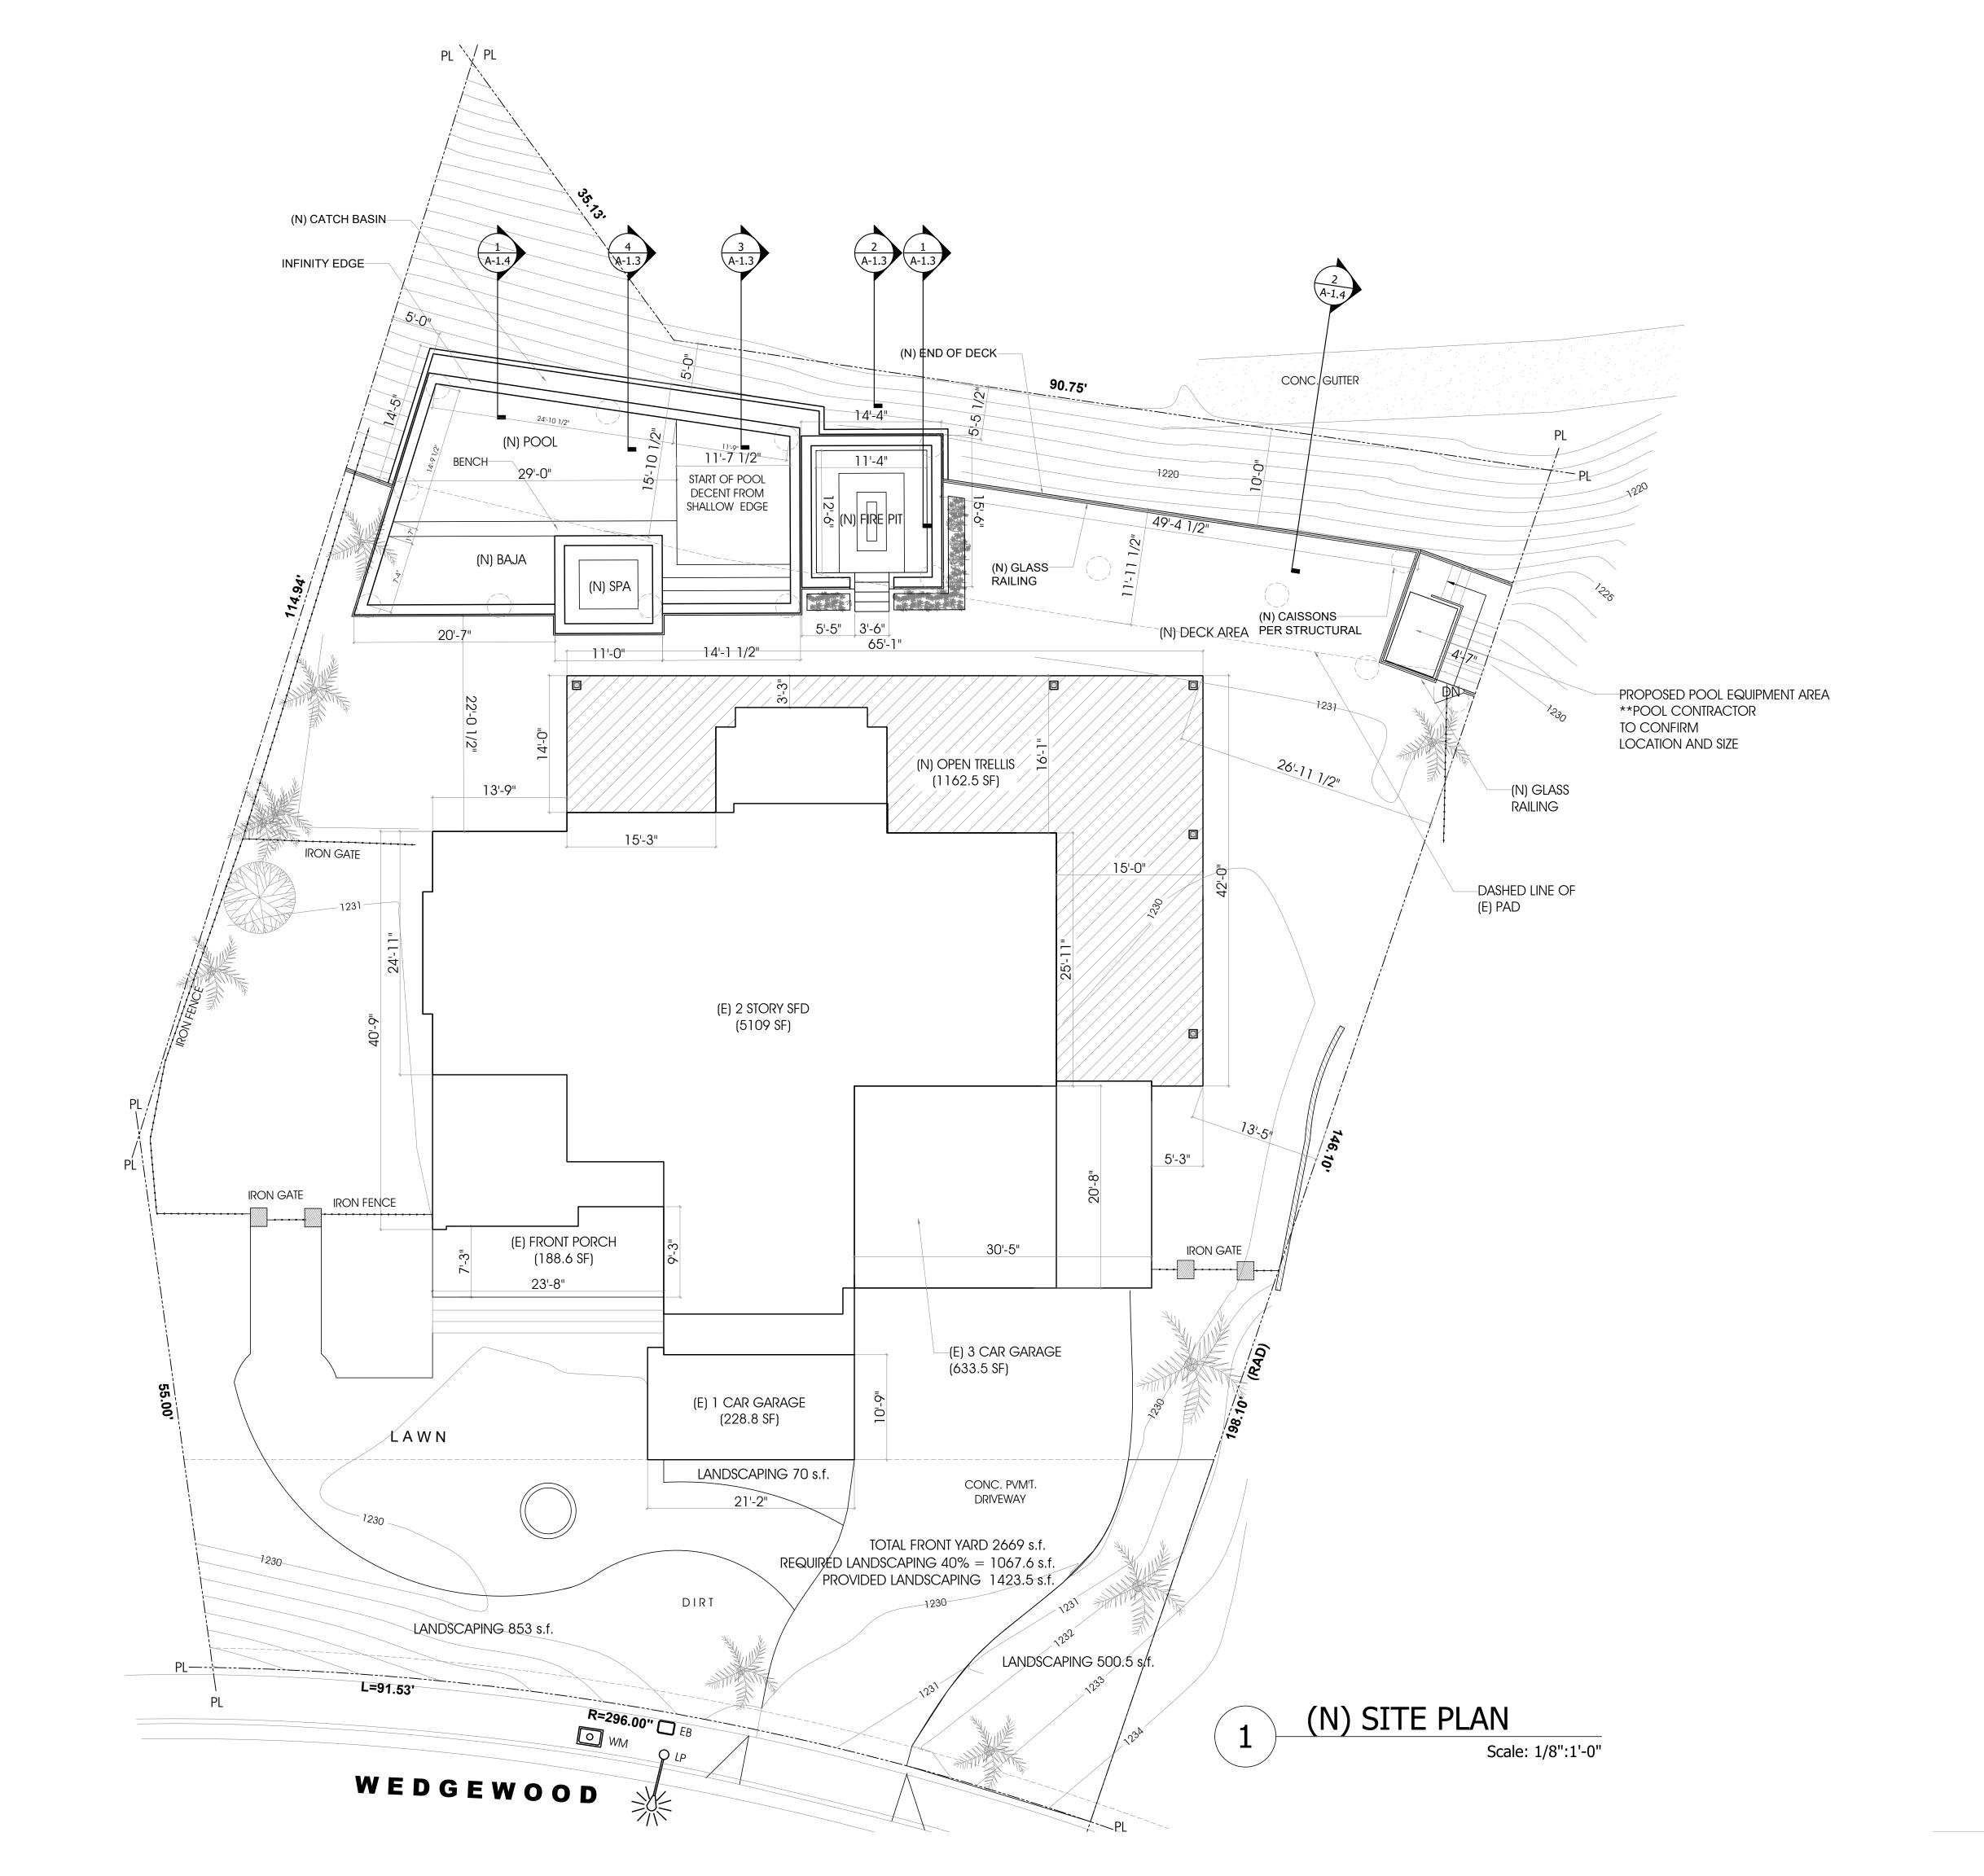

## SCOPE OF WORK

NEW 1,162.5 SQ. FT. OPEN TRELLIS ATTACHED AT THE REAR, NEW POOL AND NEW DECK. NO NEW SQUARE FOOTAGE. NO CHANGE TO FAR

# FAR CALCULATION

**PROPERTY** 16,183 SF 5,109 SF (E) HOUSE (E) 3 CAR GARAGE 633.5 SF (E) 1 CAR GARAGE 228.8 SF (E) FRONT PORCH 188.6 SF (N) OPEN TRELLIS 1,162.5 SF