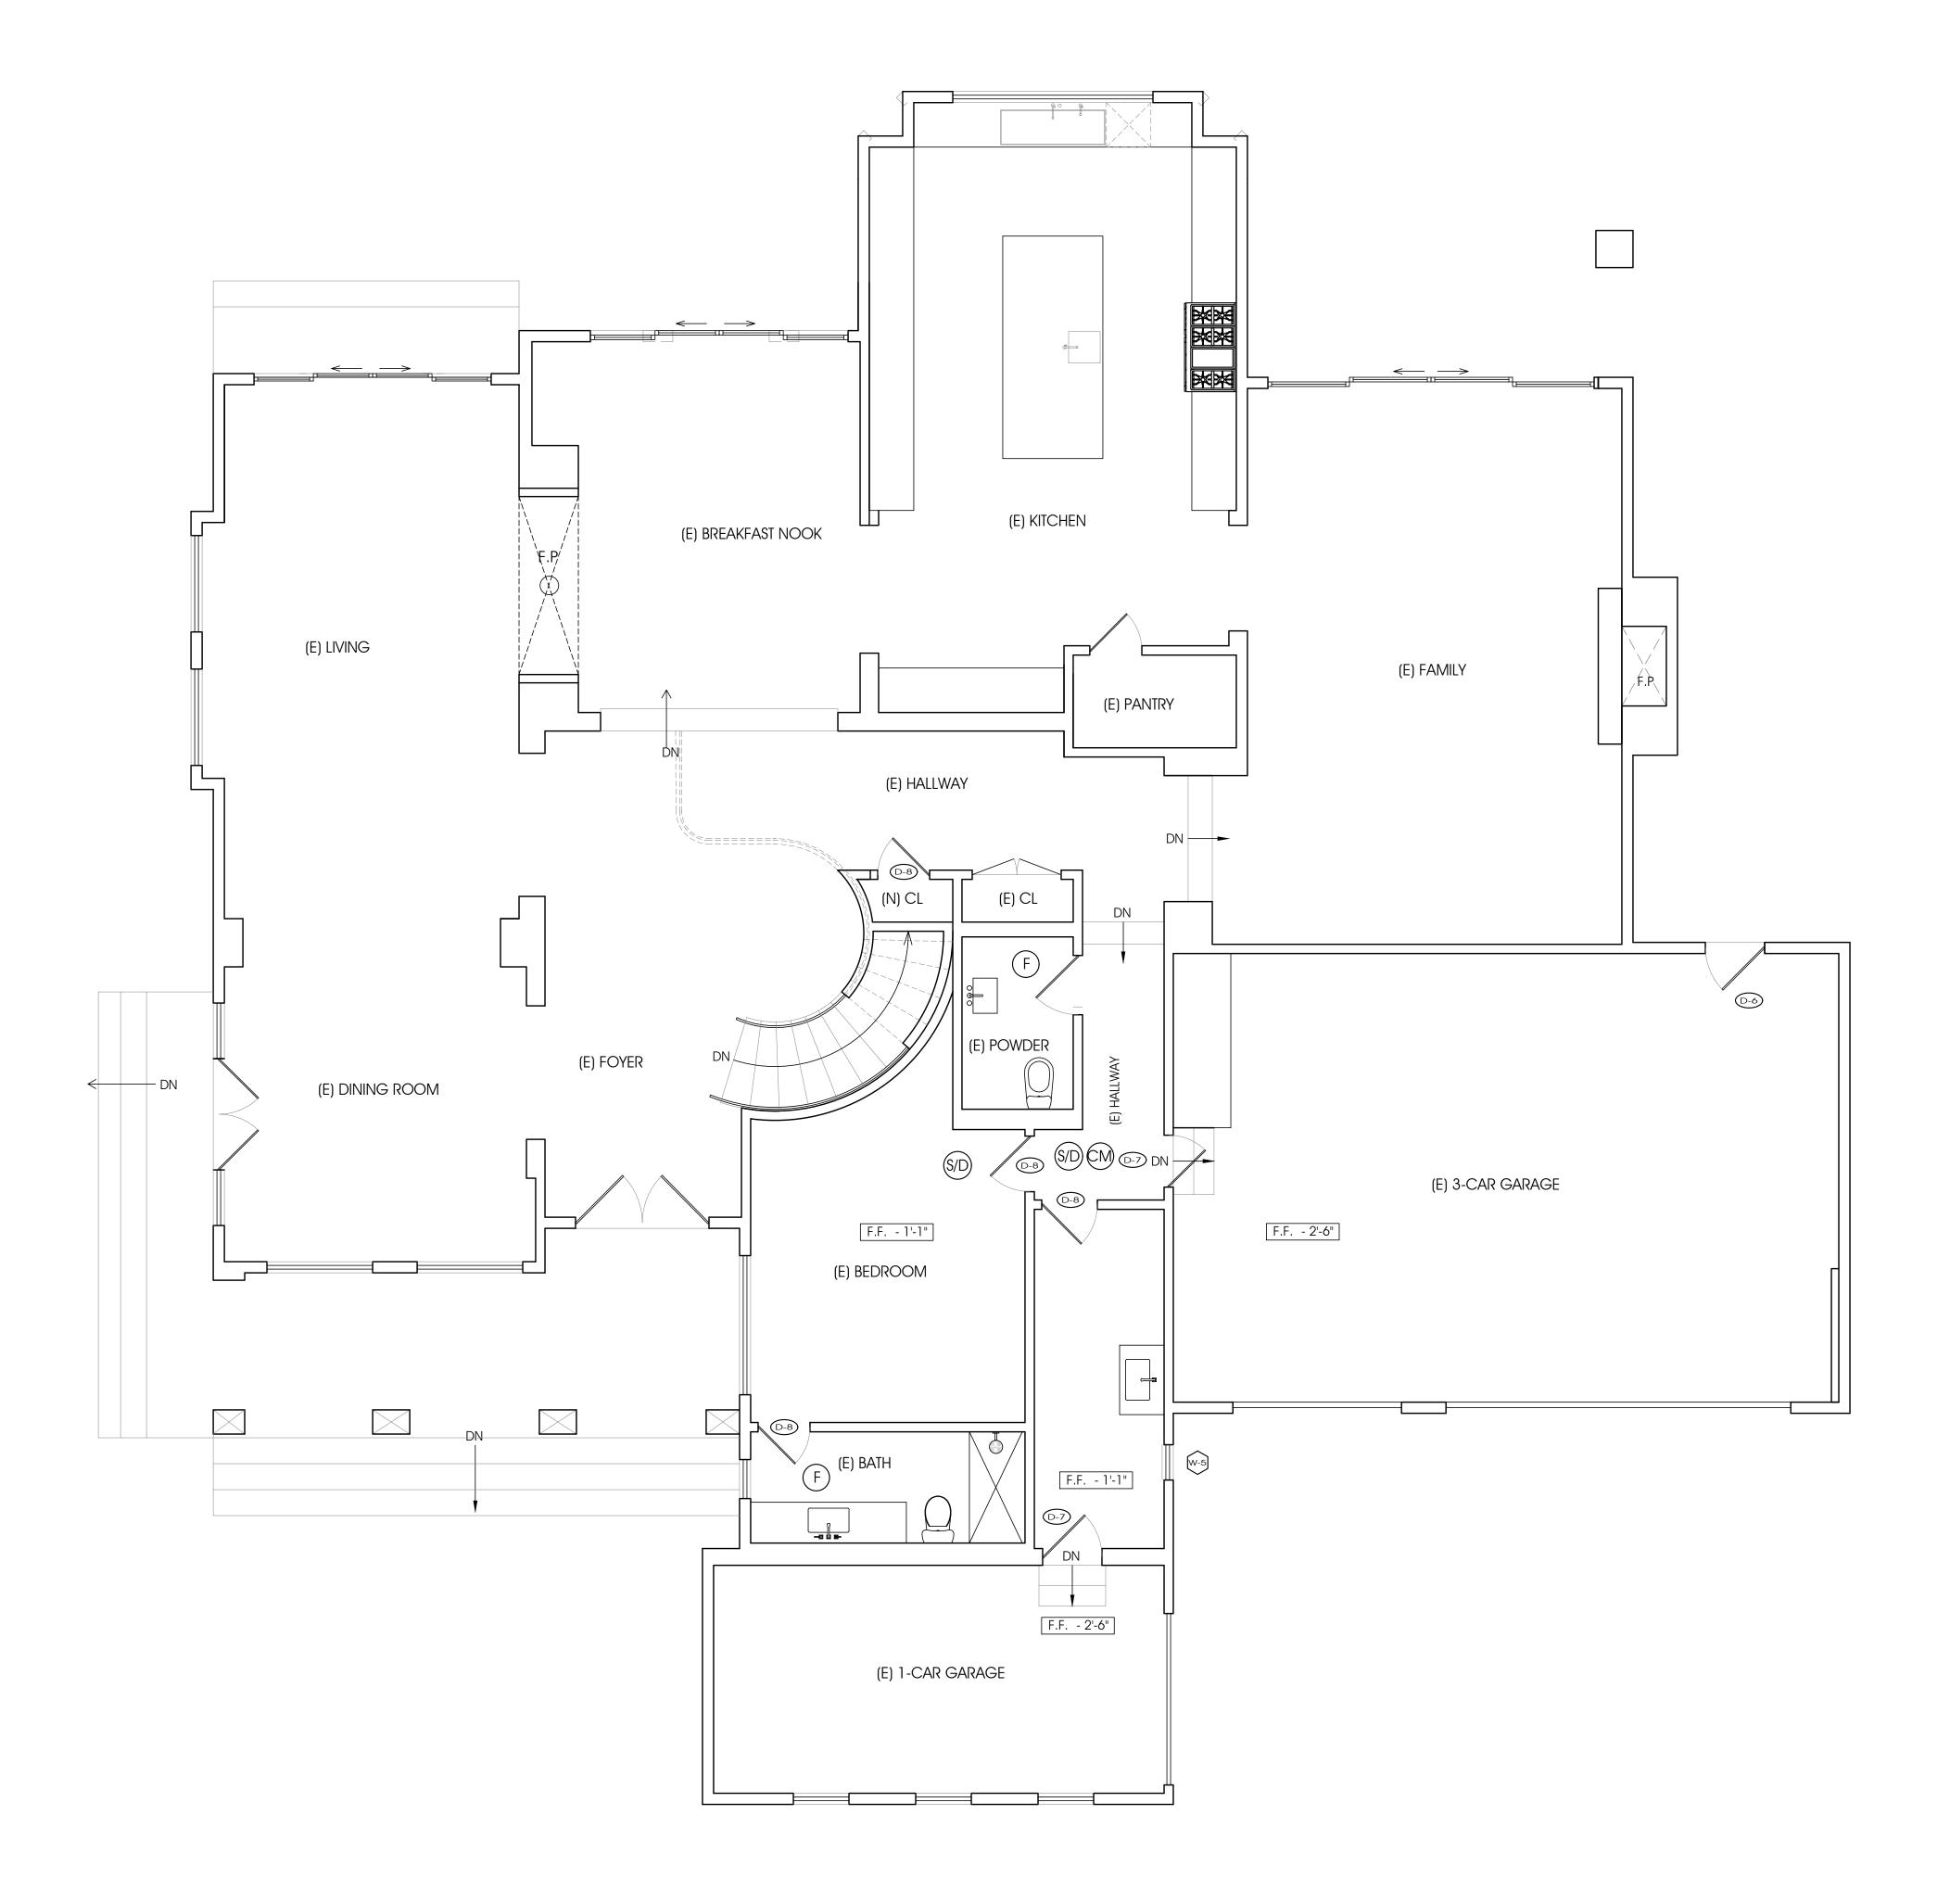

PROPOSED ROOF PLANScale: 1/4":1'-0"

EXISTING 1ST FLOOR PLAN

Scale: 1/4":1'-0"

ARCH-DESIGN
& CONSTRUCTION CO., INC.

TEL (818) 517-5224

409 IRVING DR. BURBANK, CA 91504

EXISTING POOL TO BE DEMOLISHED AND IN FILLED,
NEW TRELLIS, NEW POOL AND DECK
3313 WEDGEWOOD LANE BURBANK, CA 91504