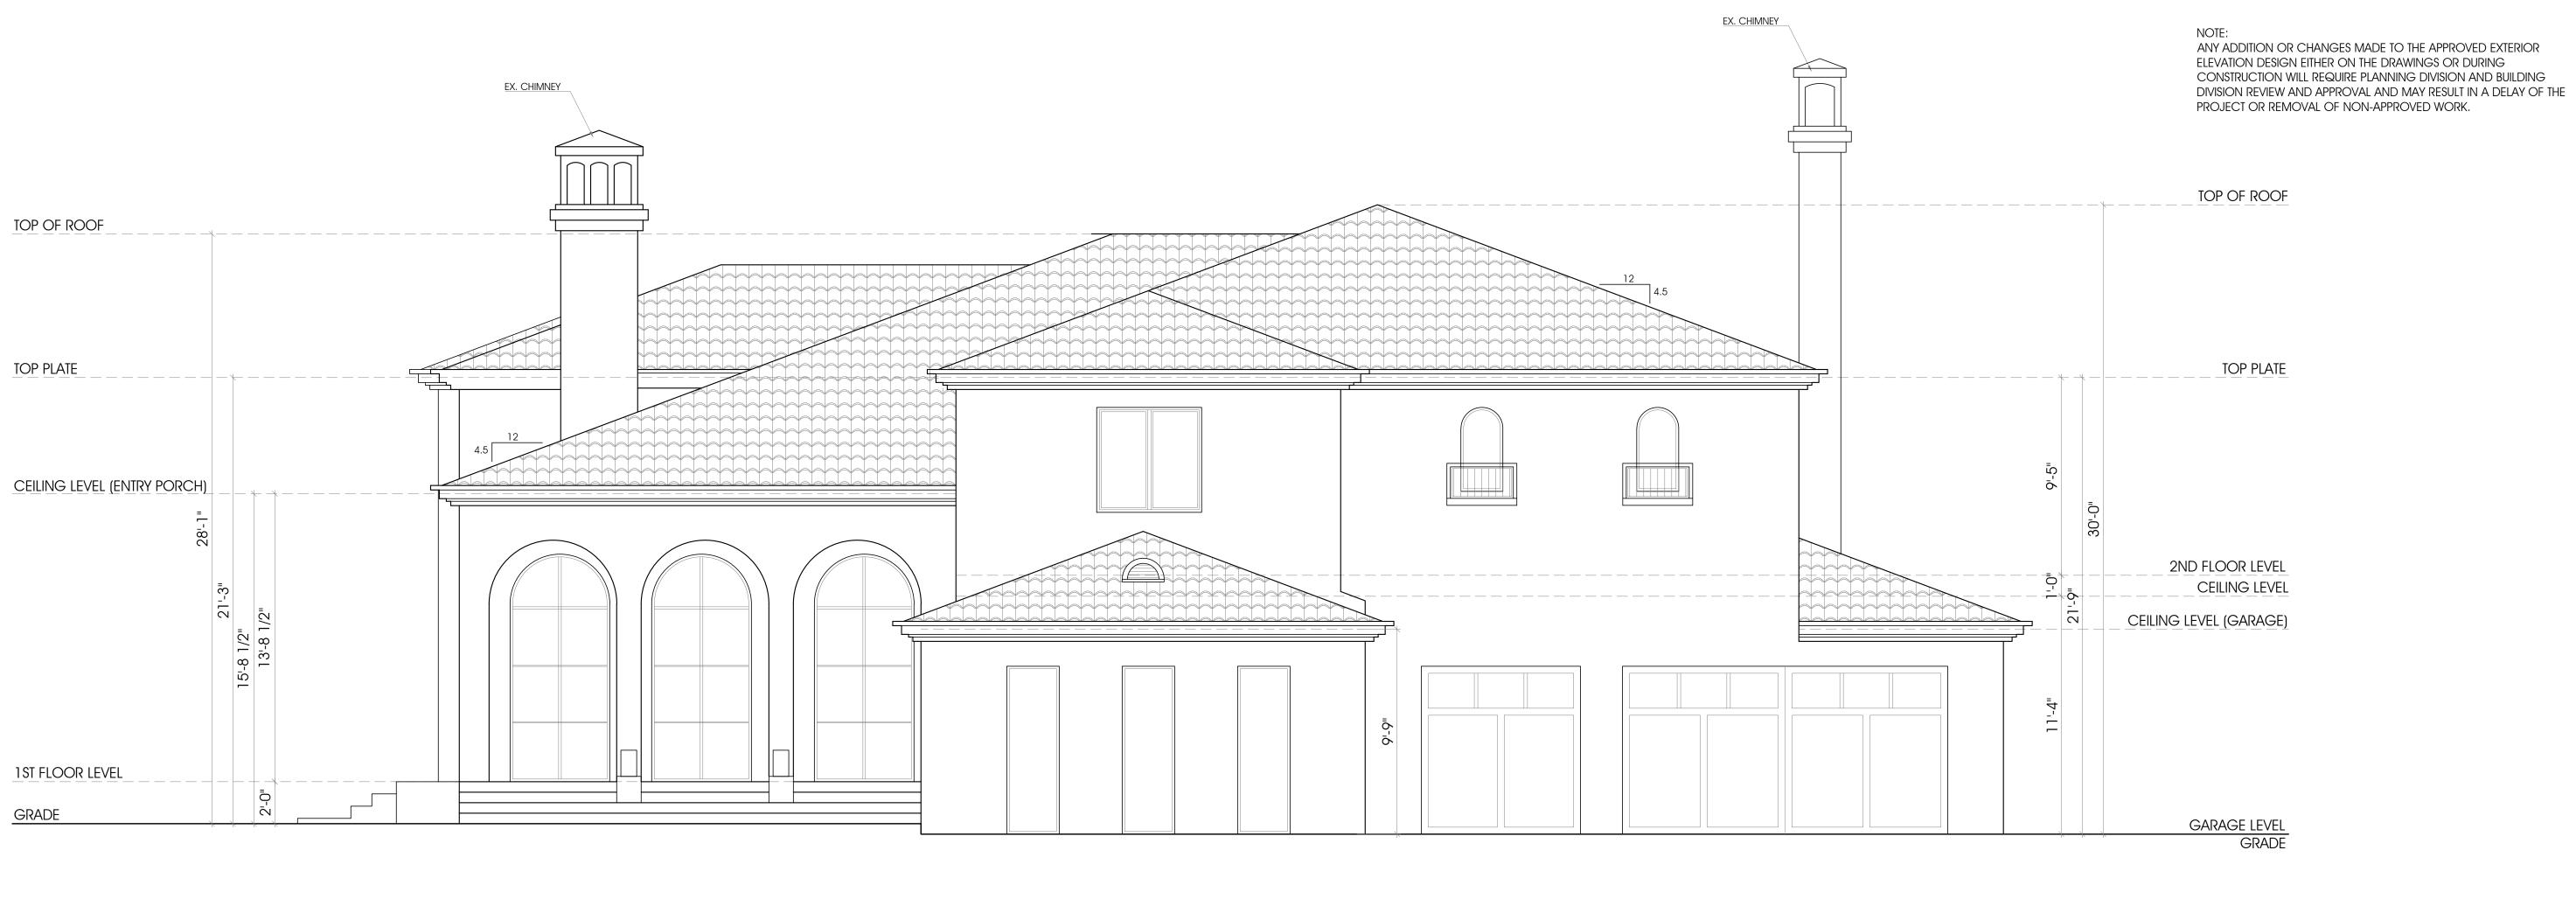

### ROOFING NOTES:

NO CHANGES TO EXISTING ROOFING. EXISTING CLASS "A" TILE ROOFING TO REMAIN. ARCH-DESIGN

& CONSTRUCTION CO., INC.

TEL (818) 517-5224

409 IRVING DR. BURBANK, CA 91504

AS INSTRUMENT OF SERVICE, ALL DESIGN, IDEAS AND INFORMATION SHOWN ON THESE DRAWINGS ARE AND SHALL REMAIN THE PROPERTY OF ARCH DESIGN & CONSTRUCTION. NO PART THEREOF SHALL BE COPIED, DISCLOSED TO OTHERS, OR USED IN CONNECTION WITH ANY WORK OR PROJECT OTHER THAN THE SPECIFIC PROJECT FOR WHICH THEY HAVE BEEN PREPARED AND DEVELOPED WITHOUT THE WRITTEN CONSENT OF ARCH DESIGN & CONSTRUCTION. VISUAL CONTACT WITH THESE DRAWINGS SHALL CONSTITUTE CONCLUSIVE EVIDENCE OF ACCEPTANCE OF THESE RESTRICTIONS.

**ROOFING NOTES:** 

NO CHANGES TO EXISTING ROOFING. EXISTING CLASS "A" TILE ROOFING TO REMAIN. ARCH-DESIGN & CONSTRUCTION CO., INC.

TEL (818) 517-5224

409 IRVING DR. BURBANK, CA 91504

EXISTING POOL TO BE DEMOLISHED AND IN FILLED,