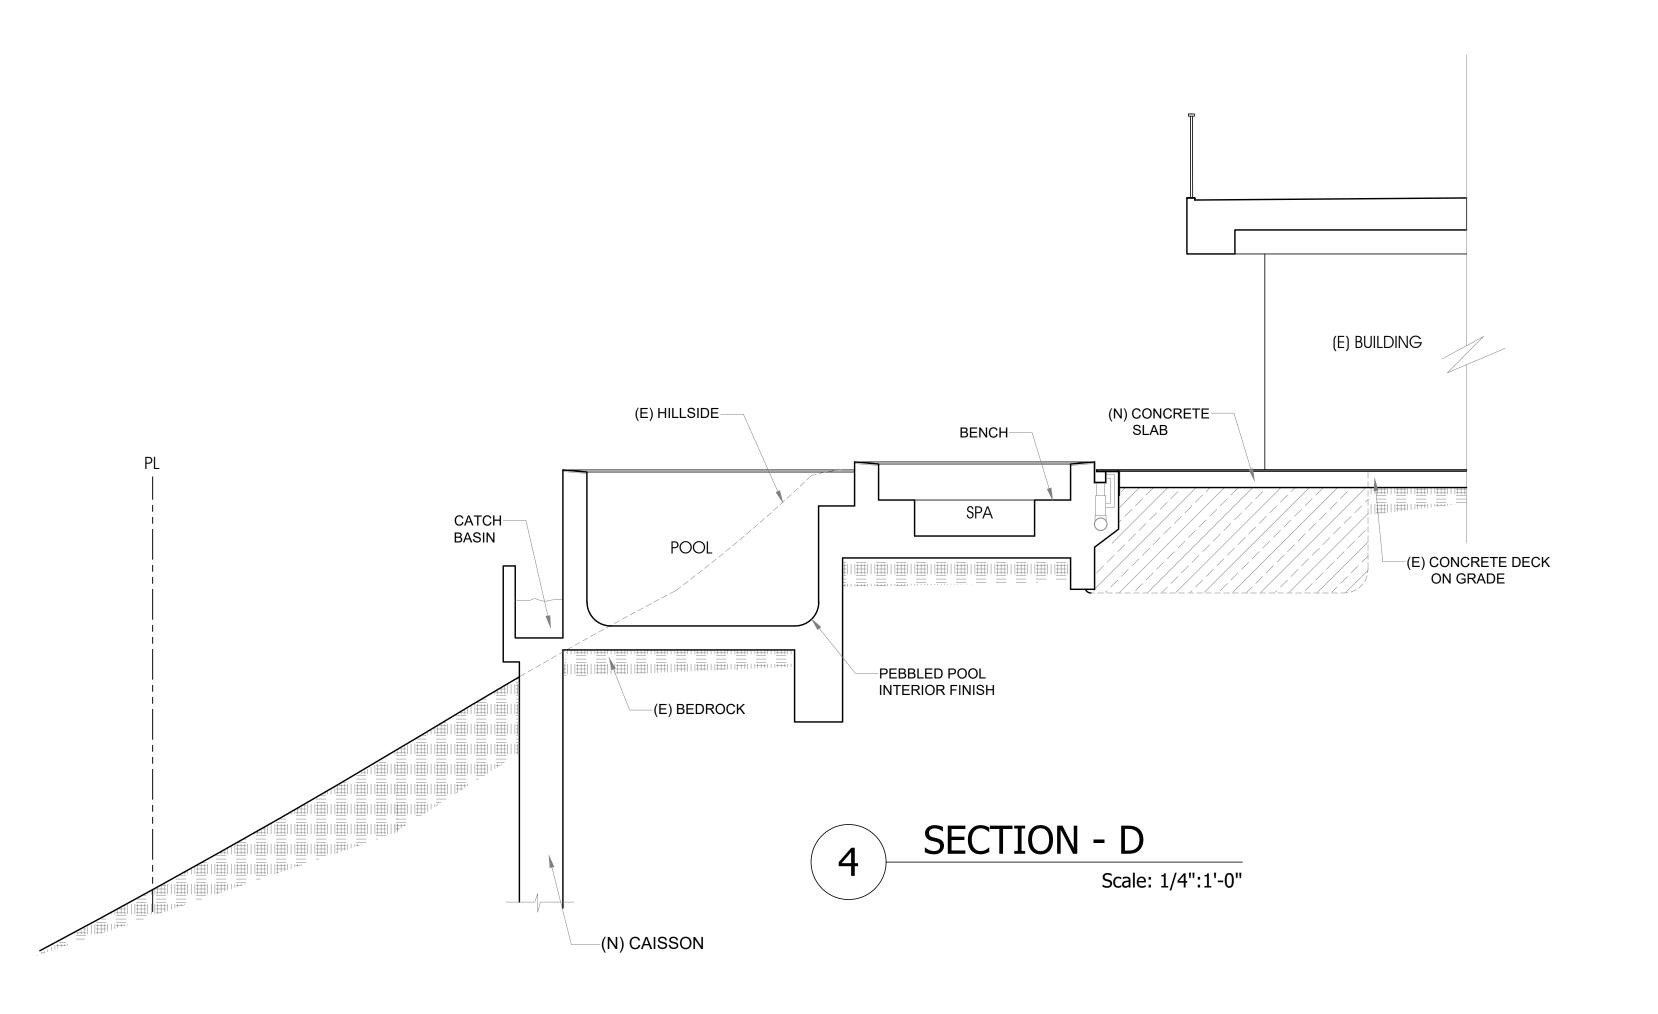

## SCOPE OF WORK

NEW 1,162.5 SQ. FT. OPEN TRELLIS ATTACHED AT THE REAR, NEW POOL AND NEW DECK. NO NEW SQUARE FOOTAGE. NO CHANGE TO FAR