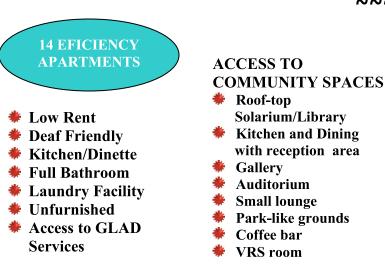

# Palm Vista Apartments - HCHC

20116 Sherman Way, Los Angeles, CA 91306 91 total units of 1-Br and 2Br units, including **16 accessible units** (11 mobility units + 5 sensory units). 44 units with LACDA project-based vouchers. Remaining units will be filled through CES DHS. Lottery will be held Thursday, May 18. 2023. Visit <u>Hollywoodhousing.org/palmvista</u> to download application and **apply by April 30, 2023**. Contact: (877) 439-7924; TTY: (800) 735-2929. If interested in accessible units, visit: <u>Accesshousingla.org.</u>

# Palm Vista Apartments

20116 Sherman Way, Los Angeles, CA 91306

- The proposed newly constructed building will be 91-units comprised of 58 one-bedrooms and 33 two-bedrooms. Two units will be for on-site managers.
- There will be 16 accessible units available (11 Mobility units and 5 Sensory units)
- Household sizes will range from two to five people with annual household incomes up to \$64,350. **Note:** Income and Rent limits are adjusted each year by the State to account for economic factors such as inflation (for current income limits, refer to the table)
- The property will accept applications from March 10, 2023 to April 30, 2023 with a computerized lottery on Thursday May 18, 2023.

| Apartment Amenities:                                                           | <b>Building Amenities:</b>                                                                                                                                                                                |
|--------------------------------------------------------------------------------|-----------------------------------------------------------------------------------------------------------------------------------------------------------------------------------------------------------|
| Central A/C and heat                                                           | Onsite Laundry, high efficiency machines                                                                                                                                                                  |
| ENERGY STAR Appliances: refrigerator, stove,<br>range, dishwasher, ceiling fan | Community rooms and Onsite management<br>offices<br>Landscaped open spaces<br>4-story elevator building with one level of<br>underground parking garage and another half<br>level of in-structure parking |