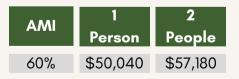

| 2022 INCOME LIMITS* | 2 PERSON | <b>3 PERSON</b> | 4 PERSON | 5 PERSON |
|---------------------|----------|-----------------|----------|----------|
| Up to 20% AMI       | \$19,060 | \$21,440        | \$23,820 | \$25,740 |
| Up to 30% AMI       | \$28,590 | \$32,160        | \$35,730 | \$38,610 |
| Up to 50% AMI       | \$47,650 | \$53,600        | \$59,550 | \$64,350 |
| *1 1 11 11          |          |                 |          |          |