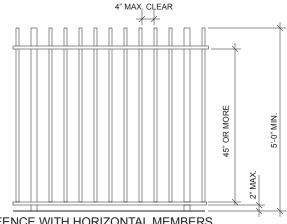

## SWIMMING POOL: ANY STRUCTURE CONTAINING WATER OVER 18" DEEP

FENCE WITH HORIZONTAL MEMBERS AT MORE THAN 45" APART