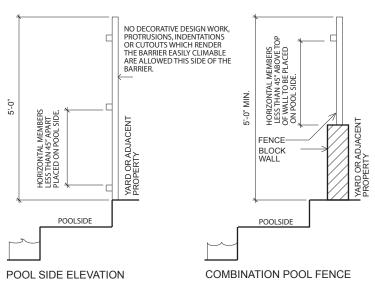

## SWIMMING POOL: ANY STRUCTURE CONTAINING WATER OVER 18" DEEP



FENCE WITH HORIZONTAL MEMBERS AT MORE THAN 45" APART



## POOL GATE: RELEASE MECHANISM ALLOWED ON POOL SIDE ONLY

ON TOOL SIDE ONLT
POOL GATE NOTES:

1. PEDESTRIAN GATES SHALL SWING AWAY FROM POOL AND BE SELF-CLOSING.

2. ANY GATES OTHER THAN PEDESTRIAN ACCESS GATES SHALL BE EQUIPPED WITH LOCKABLE HARDWARE OR PADLOCKS AND SHALL REMAIN LOCKED AT ALL TIME WHEN NOT IN USE.





FENCE WITH HORIZONTAL MEMBERS AT LESS THAN 45" APART



POOL GATE - RELEASE MECHANISM ALLOWED ON EITHER SIDE



CHAIN LINK FENCE NOTES:

1. 11 GA. MINIMUM. 2. FOR EXISTING CHAIN LINK FENCES MEETING HEIGHT REQUIREMENTS WITH OPENINGS EXCEEDING 1 3/4", WOODEN SLATS MAY BE INSTALLED TO MEET CODE REQUIREMENTS