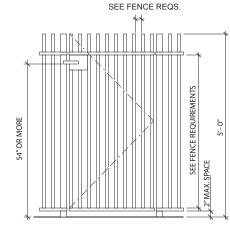

## SWIMMING POOL: ANY STRUCTURE CONTAINING WATER OVER 18" DEEP

FENCE WITH HORIZONTAL MEMBERS AT MORE THAN 45" APART

## POOL GATE: RELEASE MECHANISM ALLOWED ON POOL SIDE ONLY

ON TOOL SIDE ONLT
POOL GATE NOTES:

1. PEDESTRIAN GATES SHALL SWING AWAY FROM POOL AND BE SELF-CLOSING.

2. ANY GATES OTHER THAN PEDESTRIAN ACCESS GATES SHALL BE EQUIPPED WITH LOCKABLE HARDWARE OR PADLOCKS AND SHALL REMAIN LOCKED AT ALL TIME WHEN NOT IN USE.