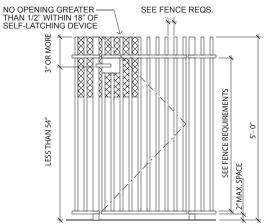

## POOL GATE: RELEASE MECHANISM ALLOWED ON POOL SIDE ONLY

ON TOOL SIDE ONLT
POOL GATE NOTES:

1. PEDESTRIAN GATES SHALL SWING AWAY FROM POOL AND BE SELF-CLOSING.

2. ANY GATES OTHER THAN PEDESTRIAN ACCESS GATES SHALL BE EQUIPPED WITH LOCKABLE HARDWARE OR PADLOCKS AND SHALL REMAIN LOCKED AT ALL TIME WHEN NOT IN USE.

FENCE WITH HORIZONTAL MEMBERS AT LESS THAN 45" APART

POOL GATE - RELEASE MECHANISM ALLOWED ON EITHER SIDE

CHAIN LINK FENCE NOTES:

1. 11 GA. MINIMUM. 2. FOR EXISTING CHAIN LINK FENCES MEETING HEIGHT REQUIREMENTS WITH OPENINGS EXCEEDING 1 3/4", WOODEN SLATS MAY BE INSTALLED TO MEET CODE REQUIREMENTS