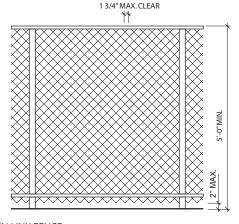

FENCE WITH HORIZONTAL MEMBERS AT LESS THAN 45" APART

POOL GATE - RELEASE MECHANISM ALLOWED ON EITHER SIDE

CHAIN LINK FENCE NOTES:

1. 11 GA. MINIMUM. 2. FOR EXISTING CHAIN LINK FENCES MEETING HEIGHT REQUIREMENTS WITH OPENINGS EXCEEDING 1 3/4", WOODEN SLATS MAY BE INSTALLED TO MEET CODE REQUIREMENTS