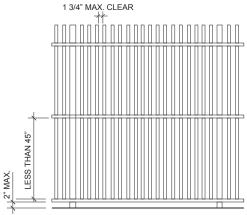

FENCE WITH HORIZONTAL MEMBERS AT LESS THAN 45" APART

POOL GATE - RELEASE MECHANISM ALLOWED ON EITHER SIDE

CHAIN LINK FENCE NOTES:

1. 11 GA. MINIMUM. 2. FOR EXISTING CHAIN LINK FENCES MEETING HEIGHT REQUIREMENTS WITH OPENINGS EXCEEDING 1 3/4", WOODEN SLATS MAY BE INSTALLED TO MEET CODE REQUIREMENTS