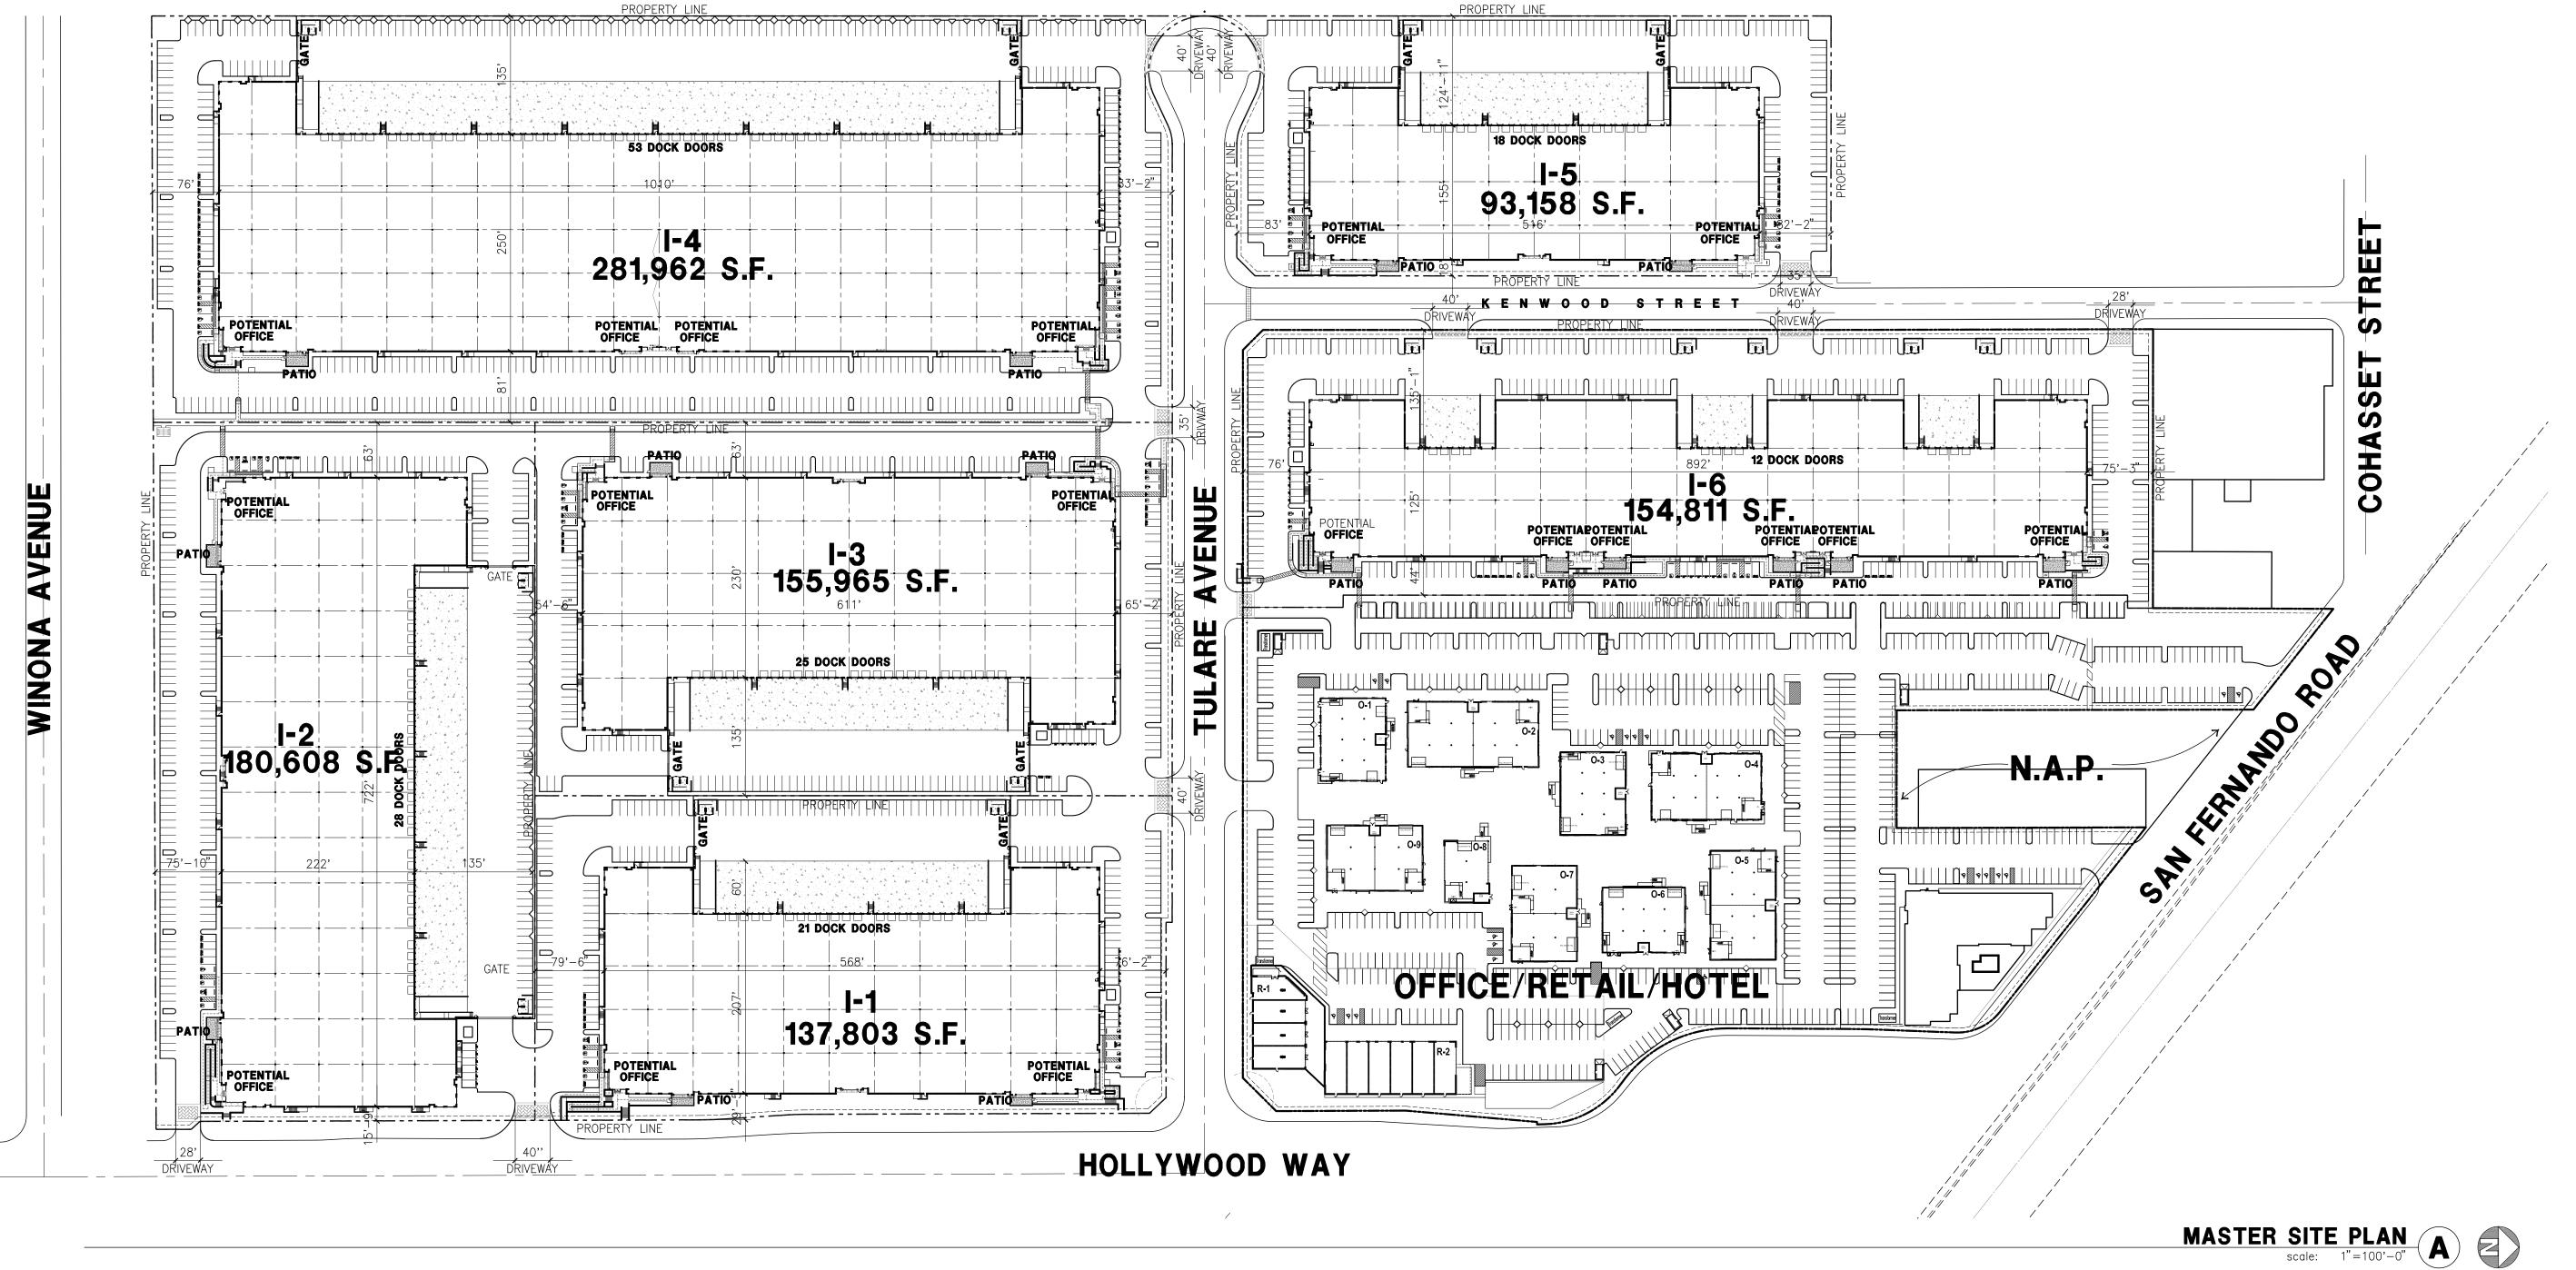

PLANNED DEVELOPMENT APPLICATION SUBMITTAL

2 10-02-2018 PLANNED DEVELOPMENT APPLICATION RESUBMITTAL

Project Name

**AVION BURBANK** 

Project Number

05.9772.000

Description

INDUSTRIAL SITE PLAN

Scale

As indicated

**AI-00** 

Burbank Industrial Investors 19300 S Hamilton Ave # 200 Gardena, CA 90248