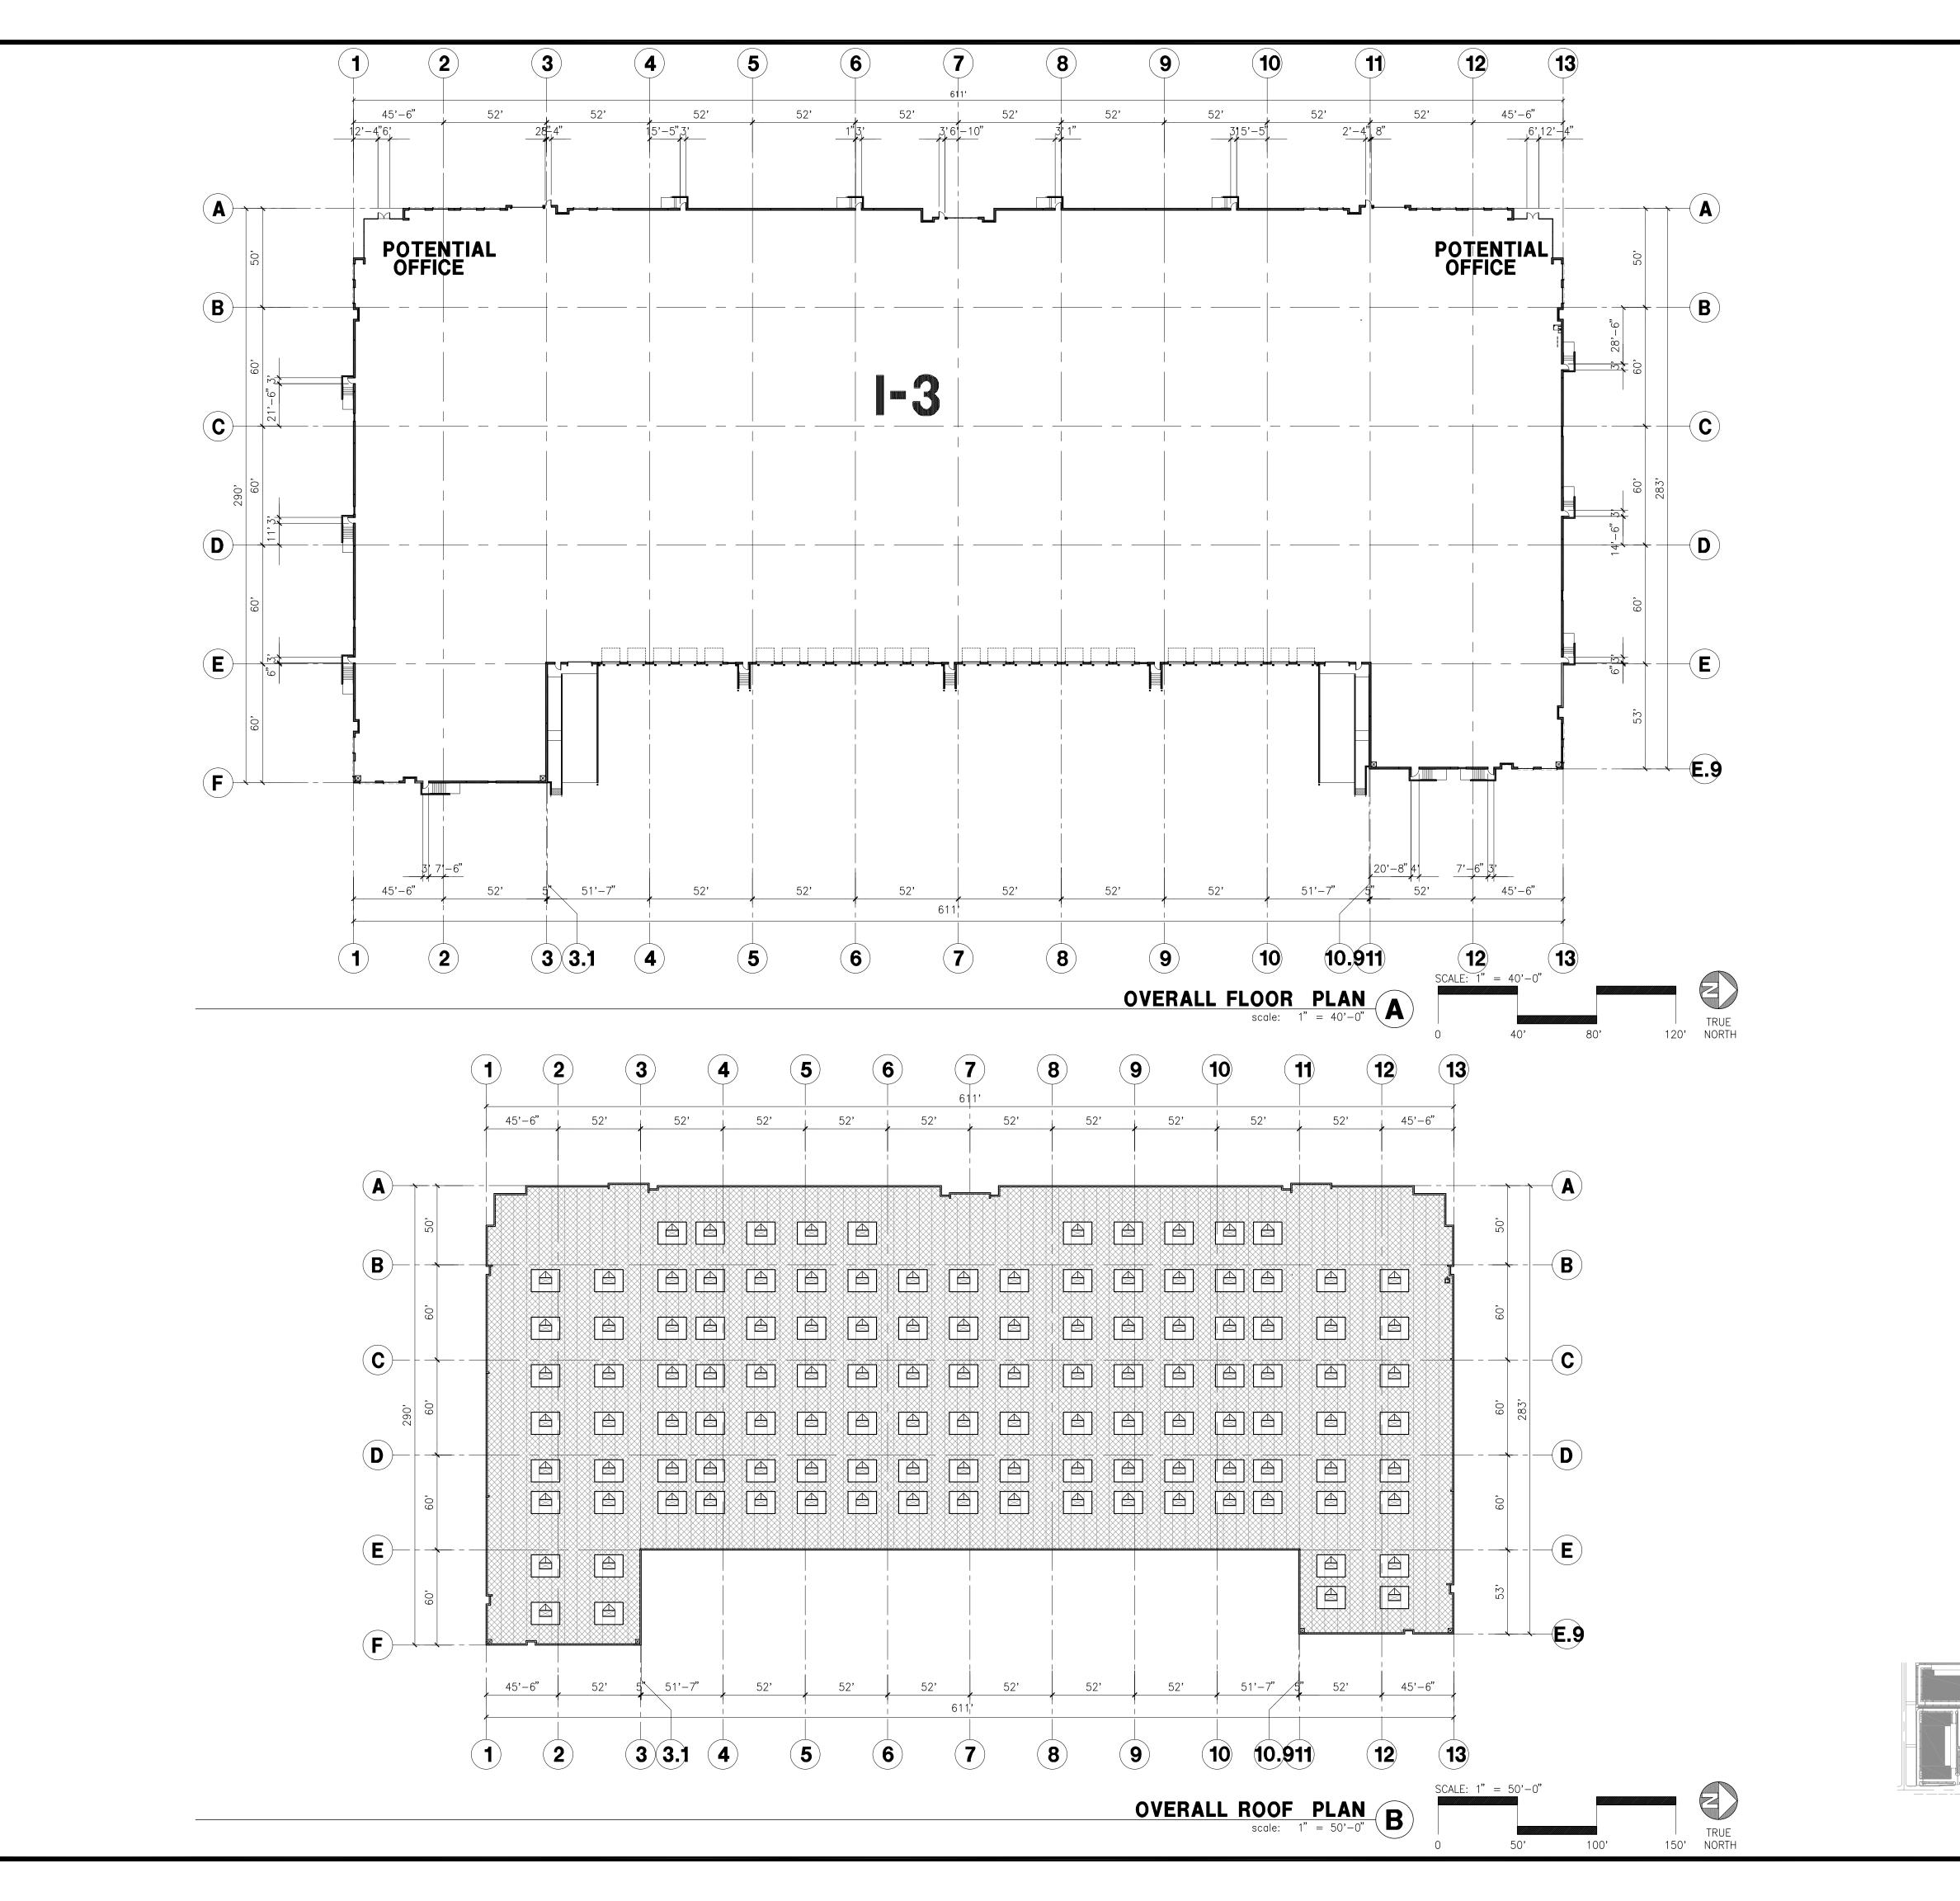

Project Name

**AVION BURBANK** 

Project Number

05.9772.000 Description

INDUSTRIAL BUILDING 1 FLOOR/ROOF PLAN

Scale

As indicated