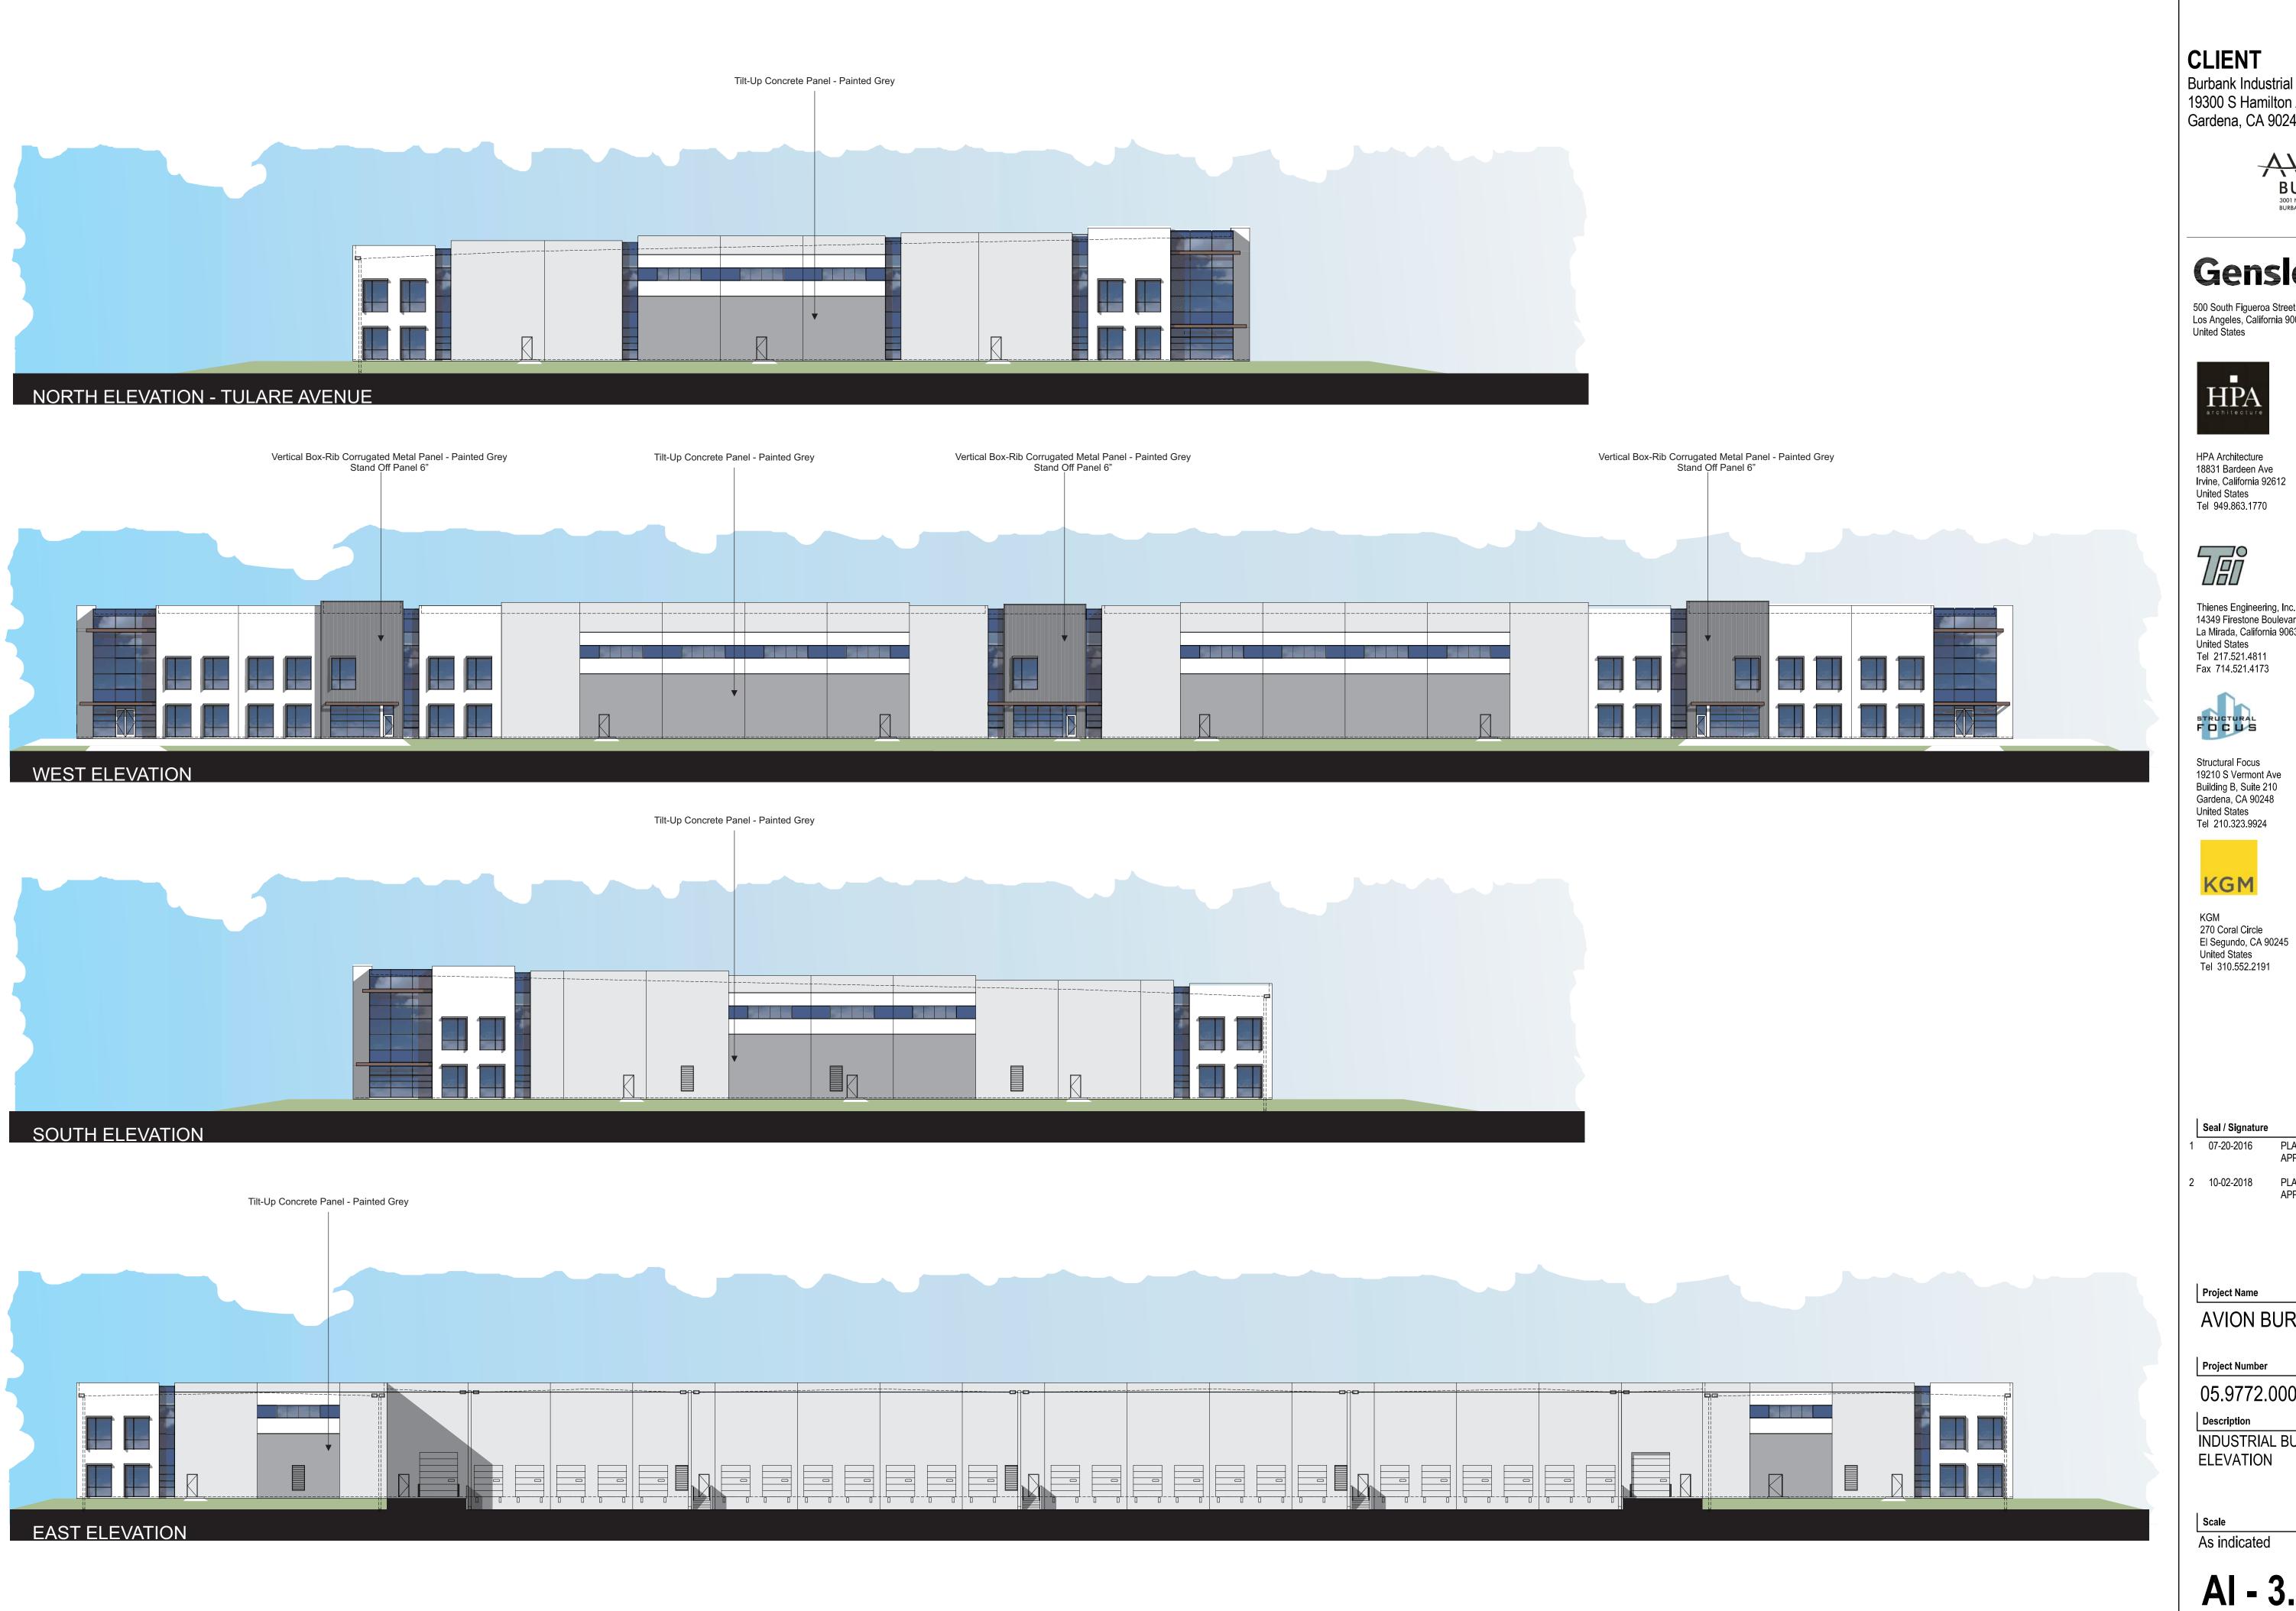

**AVION BURBANK** 

INDUSTRIAL BUILDING 1 **ELEVATION** 

As indicated

Burbank Industrial Investors 19300 S Hamilton Ave # 200 Gardena, CA 90248

05.9772.000

Description

INDUSTRIAL BUILDING 1 **ELEVATION** 

Scale

As indicated

Burbank Industrial Investors 19300 S Hamilton Ave # 200 Gardena, CA 90248

05.9772.000

INDUSTRIAL BUILDING 3 **ELEVATION** 

As indicated

**AVION BURBANK** 

05.9772.000

INDUSTRIAL BUILDING 3 **ELEVATION** 

Burbank Industrial Investors 19300 S Hamilton Ave # 200 Gardena, CA 90248