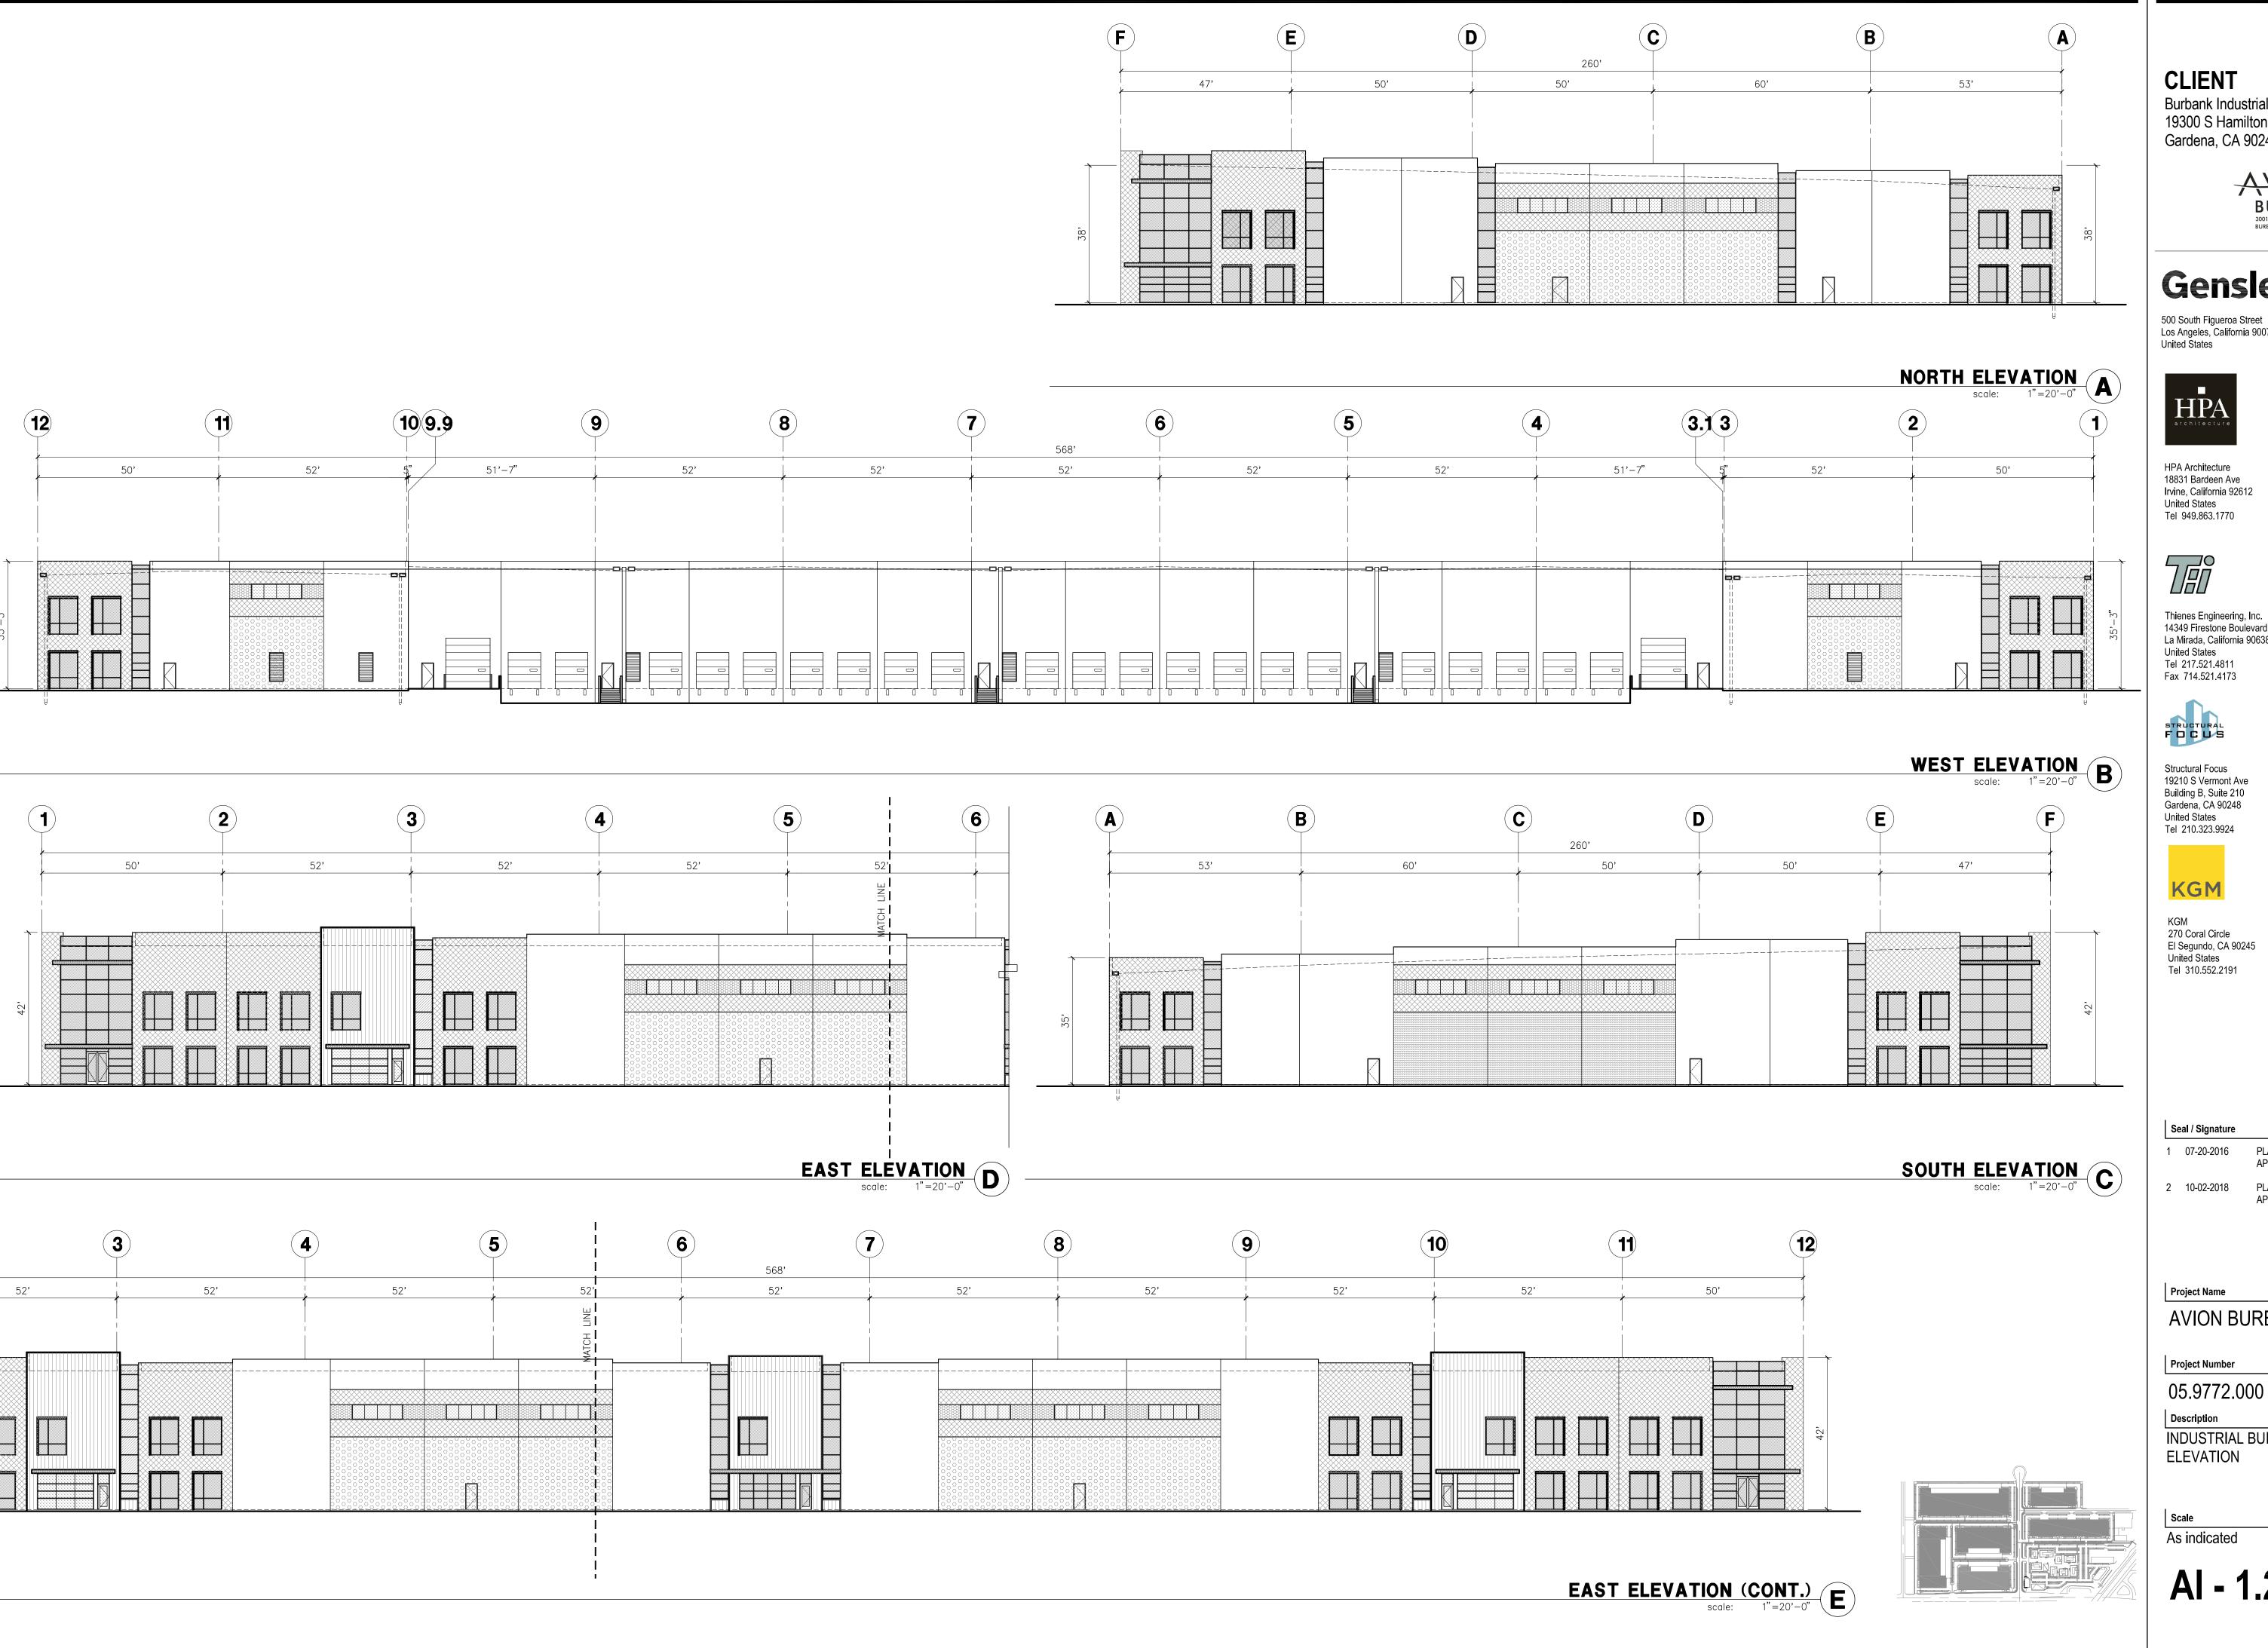

PLANNED DEVELOPMENT APPLICATION SUBMITTAL

2 10-02-2018 PLANNED DEVELOPMENT APPLICATION RESUBMITTAL

Project Name

**AVION BURBANK** 

Project Number

05.9772.000

Description

INDUSTRIAL SITE PLAN

**AVION BURBANK** 

INDUSTRIAL BUILDING 1 **ELEVATION** 

As indicated

Burbank Industrial Investors 19300 S Hamilton Ave # 200 Gardena, CA 90248

05.9772.000

Description

INDUSTRIAL BUILDING 1 **ELEVATION** 

Scale

As indicated

Burbank Industrial Investors 19300 S Hamilton Ave # 200 Gardena, CA 90248