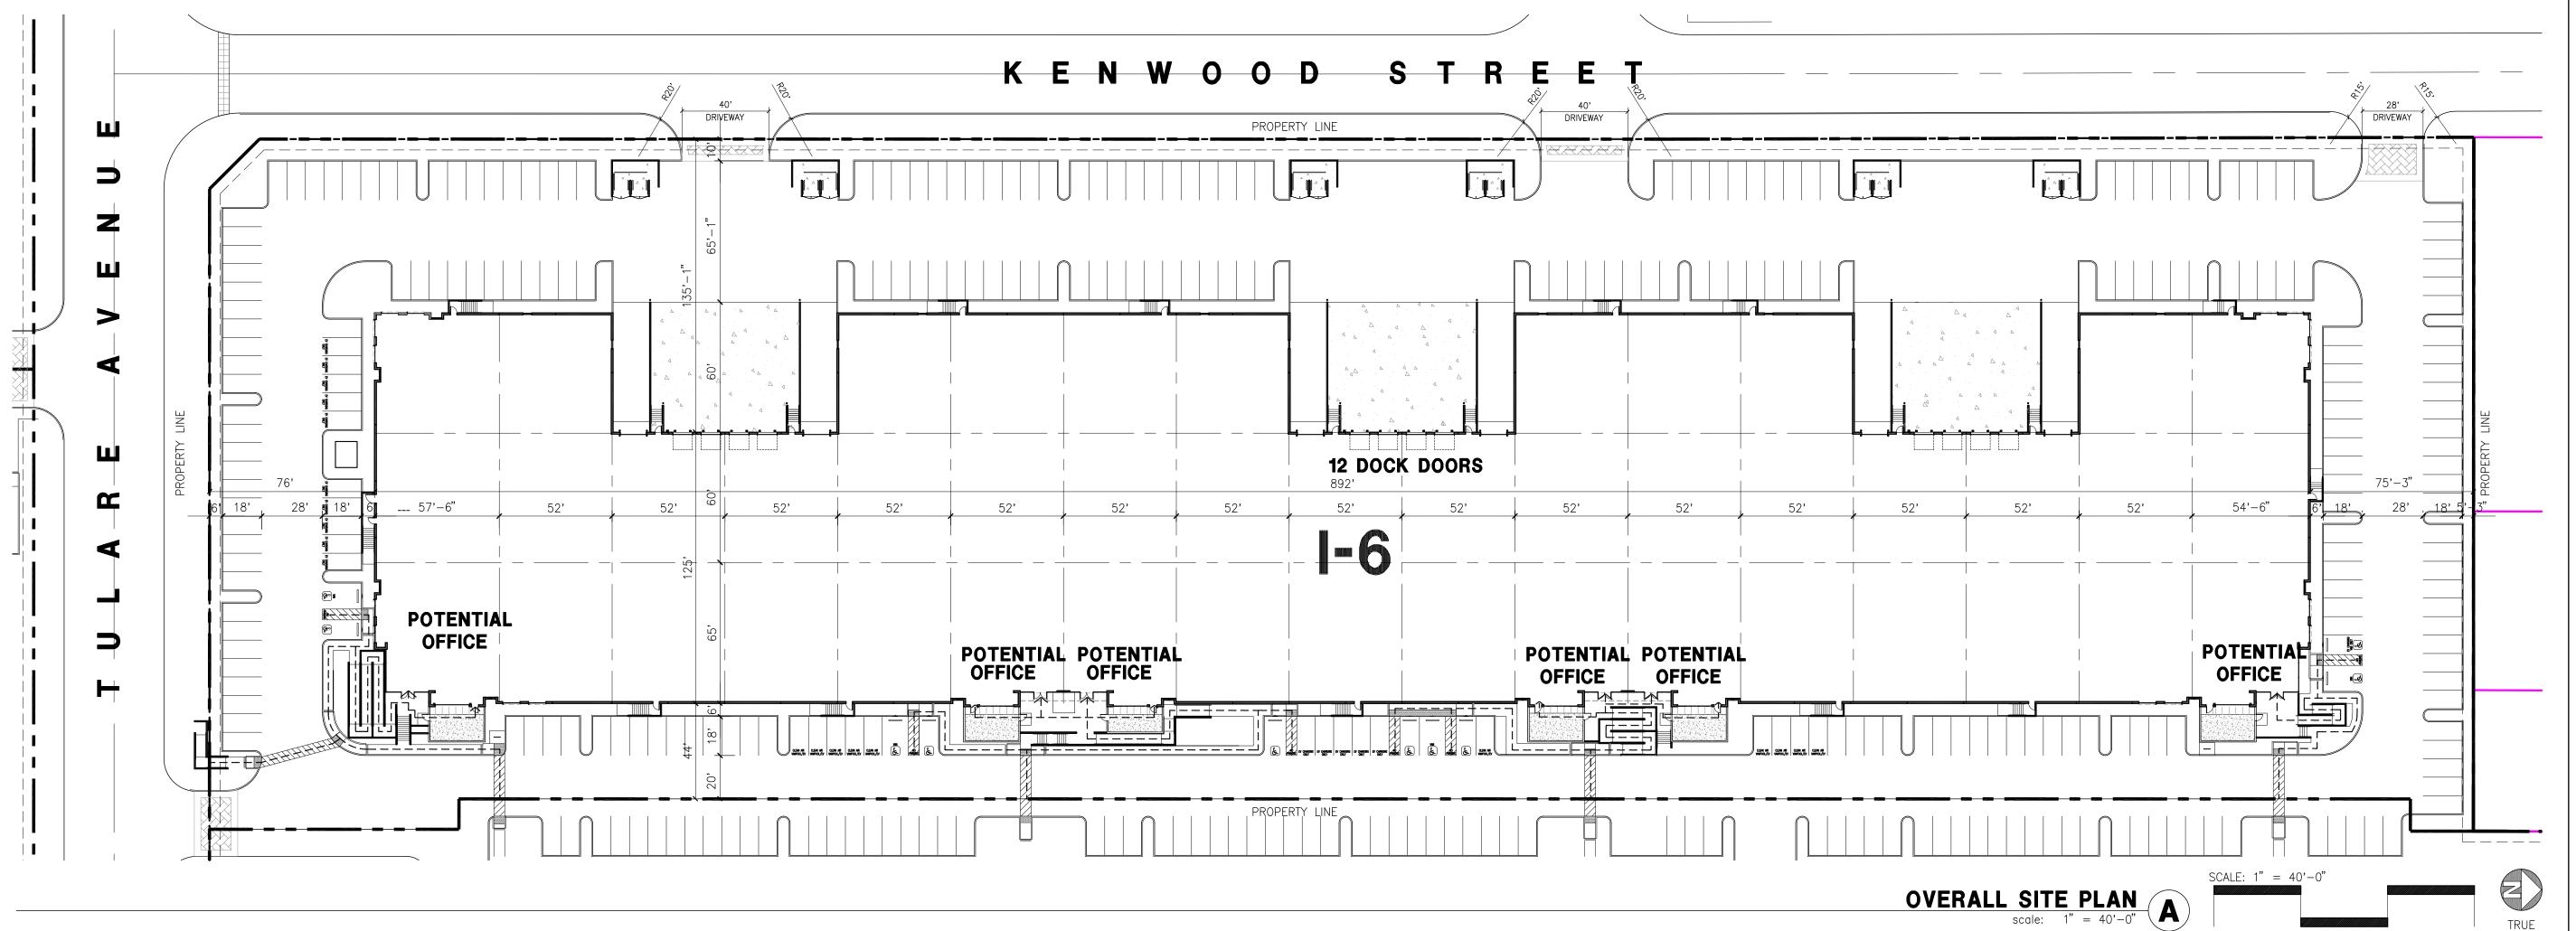

05.9772.000

Description

INDUSTRIAL BUILDING 6 SITE PLAN

Scale As indicated

**AI - 6.0** 

 $(\mathbf{8})$ 

(10)

**13** 

(14)

150' NORTH

#### **CLIENT**

18

**(17**)

Burbank Industrial Investors 19300 S Hamilton Ave # 200 Gardena, CA 90248