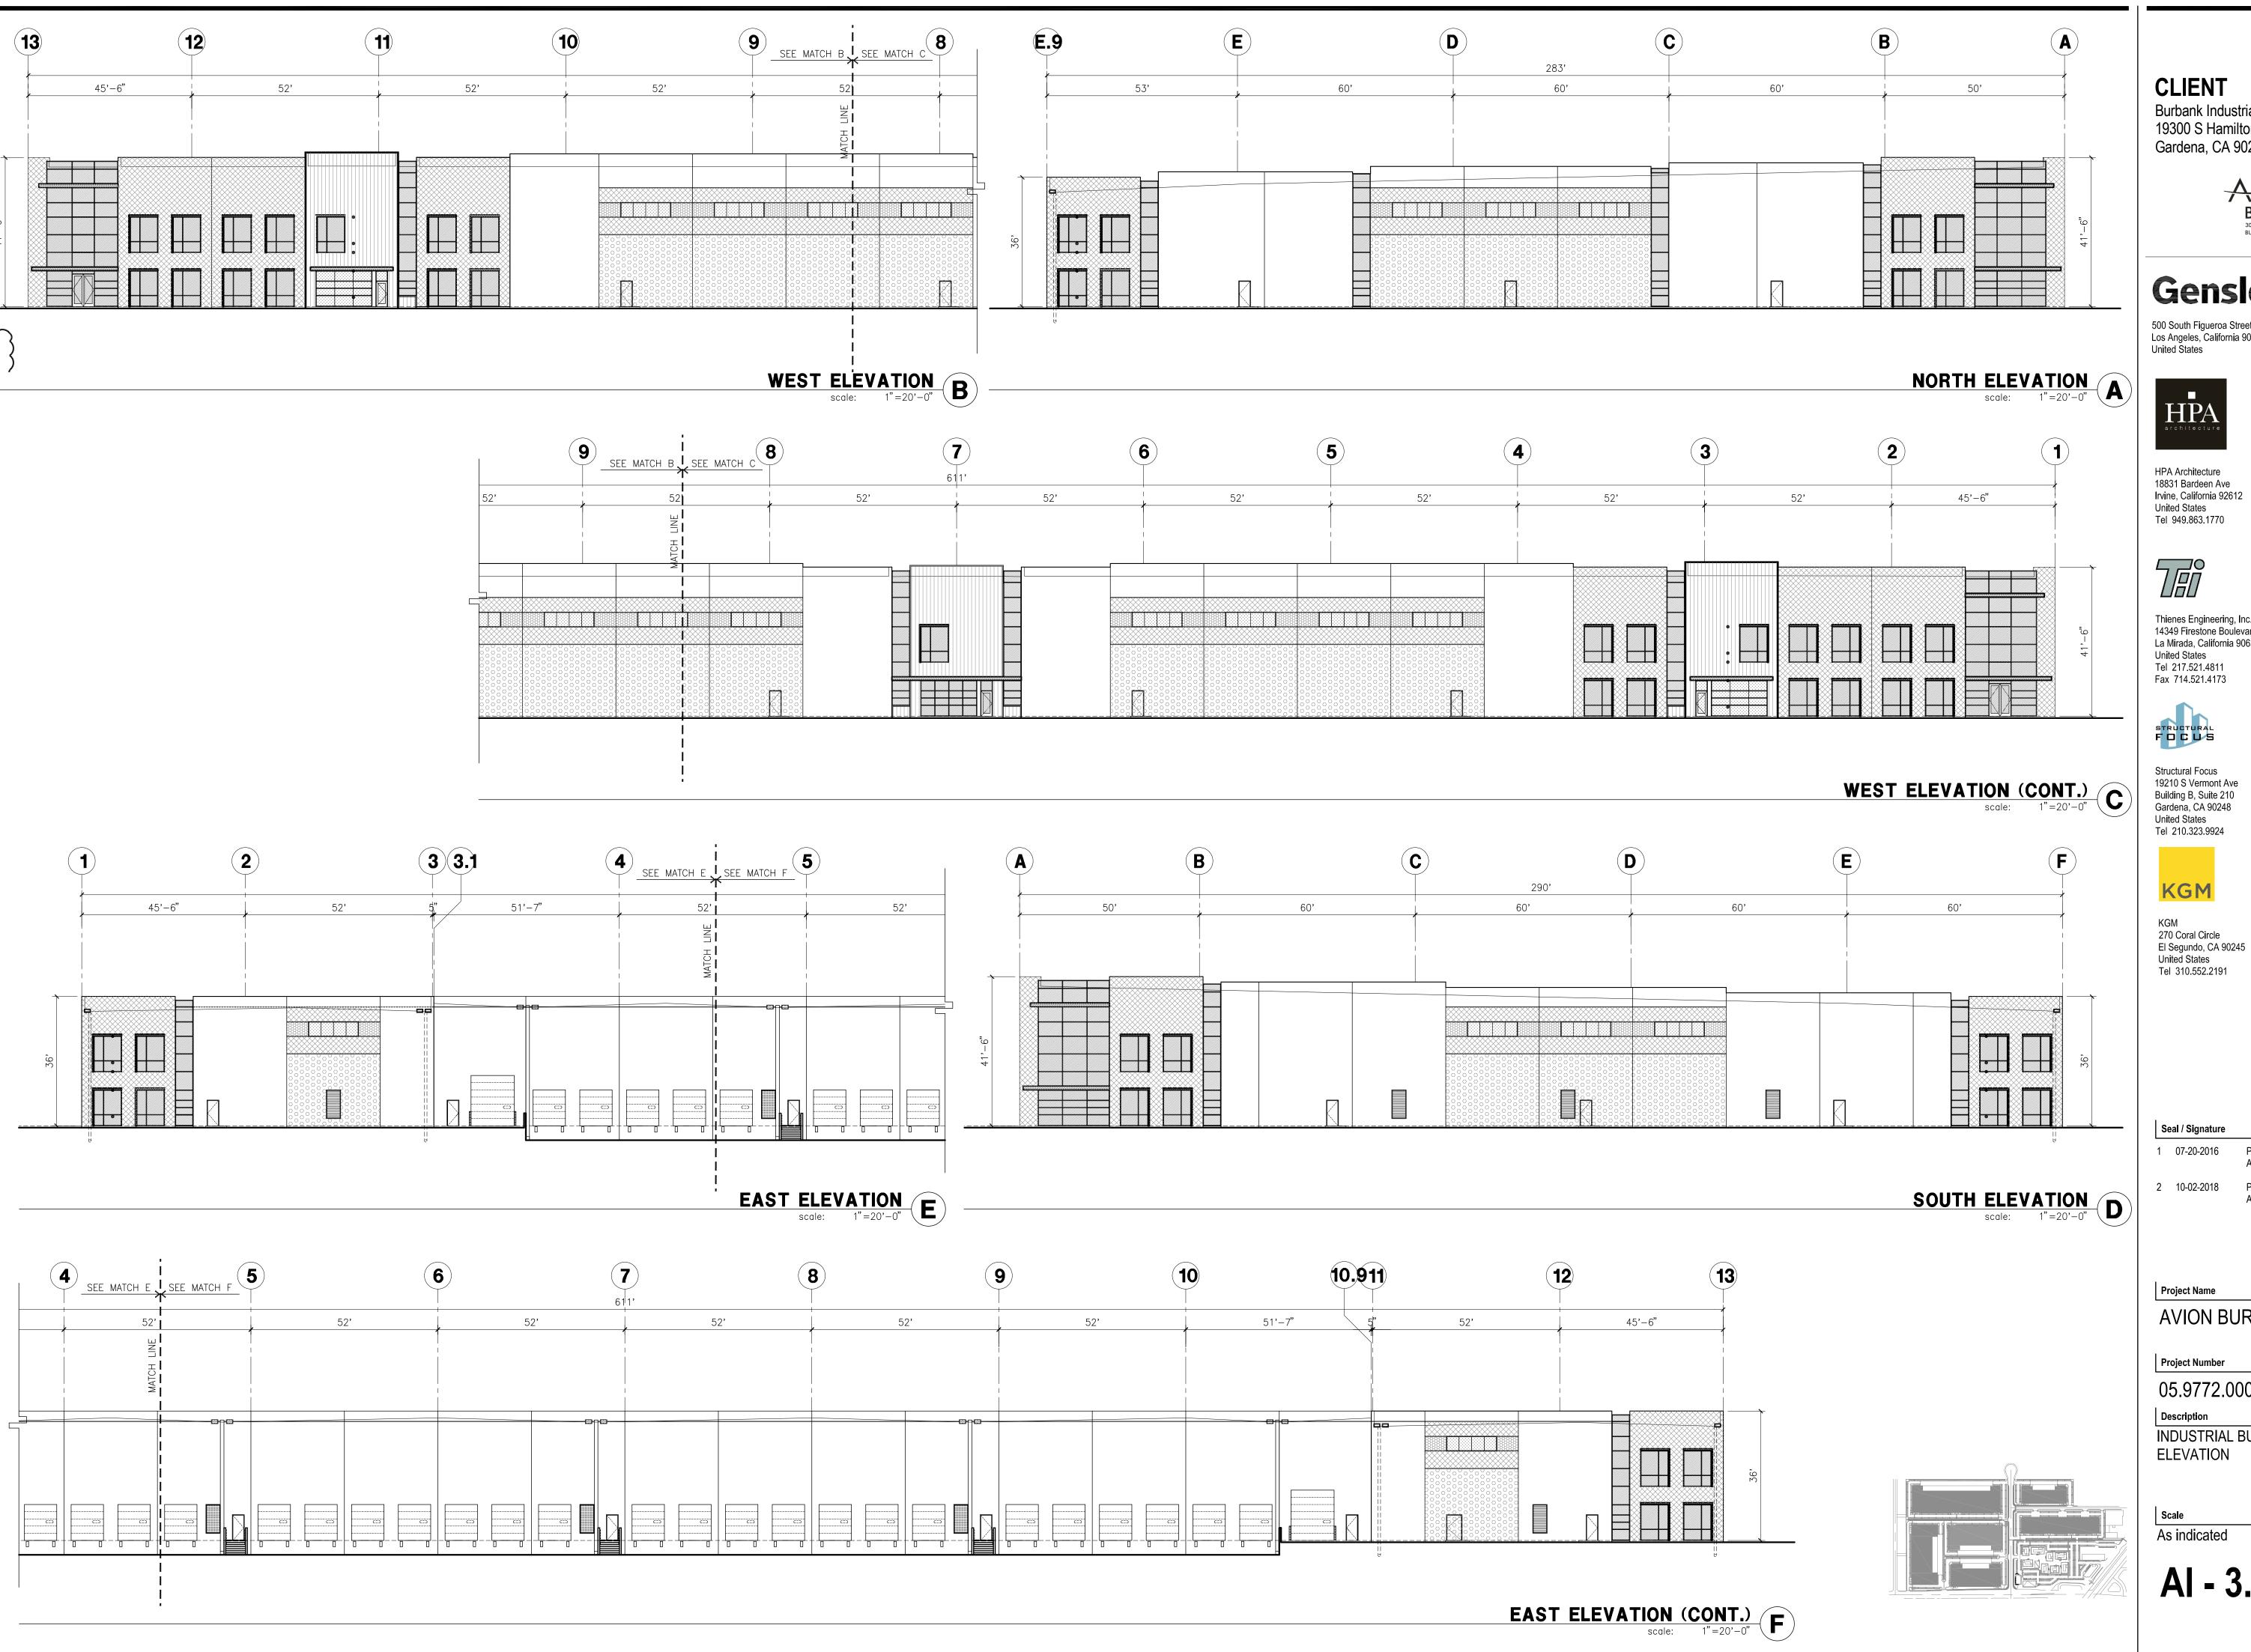

**AVION BURBANK** 

INDUSTRIAL BUILDING 1 **ELEVATION** 

As indicated

Burbank Industrial Investors 19300 S Hamilton Ave # 200 Gardena, CA 90248

05.9772.000

Description

INDUSTRIAL BUILDING 1 **ELEVATION** 

Scale

As indicated

Burbank Industrial Investors 19300 S Hamilton Ave # 200 Gardena, CA 90248

05.9772.000

INDUSTRIAL BUILDING 3 **ELEVATION** 

As indicated

**AVION BURBANK** 

05.9772.000

INDUSTRIAL BUILDING 3 **ELEVATION** 

Burbank Industrial Investors 19300 S Hamilton Ave # 200 Gardena, CA 90248