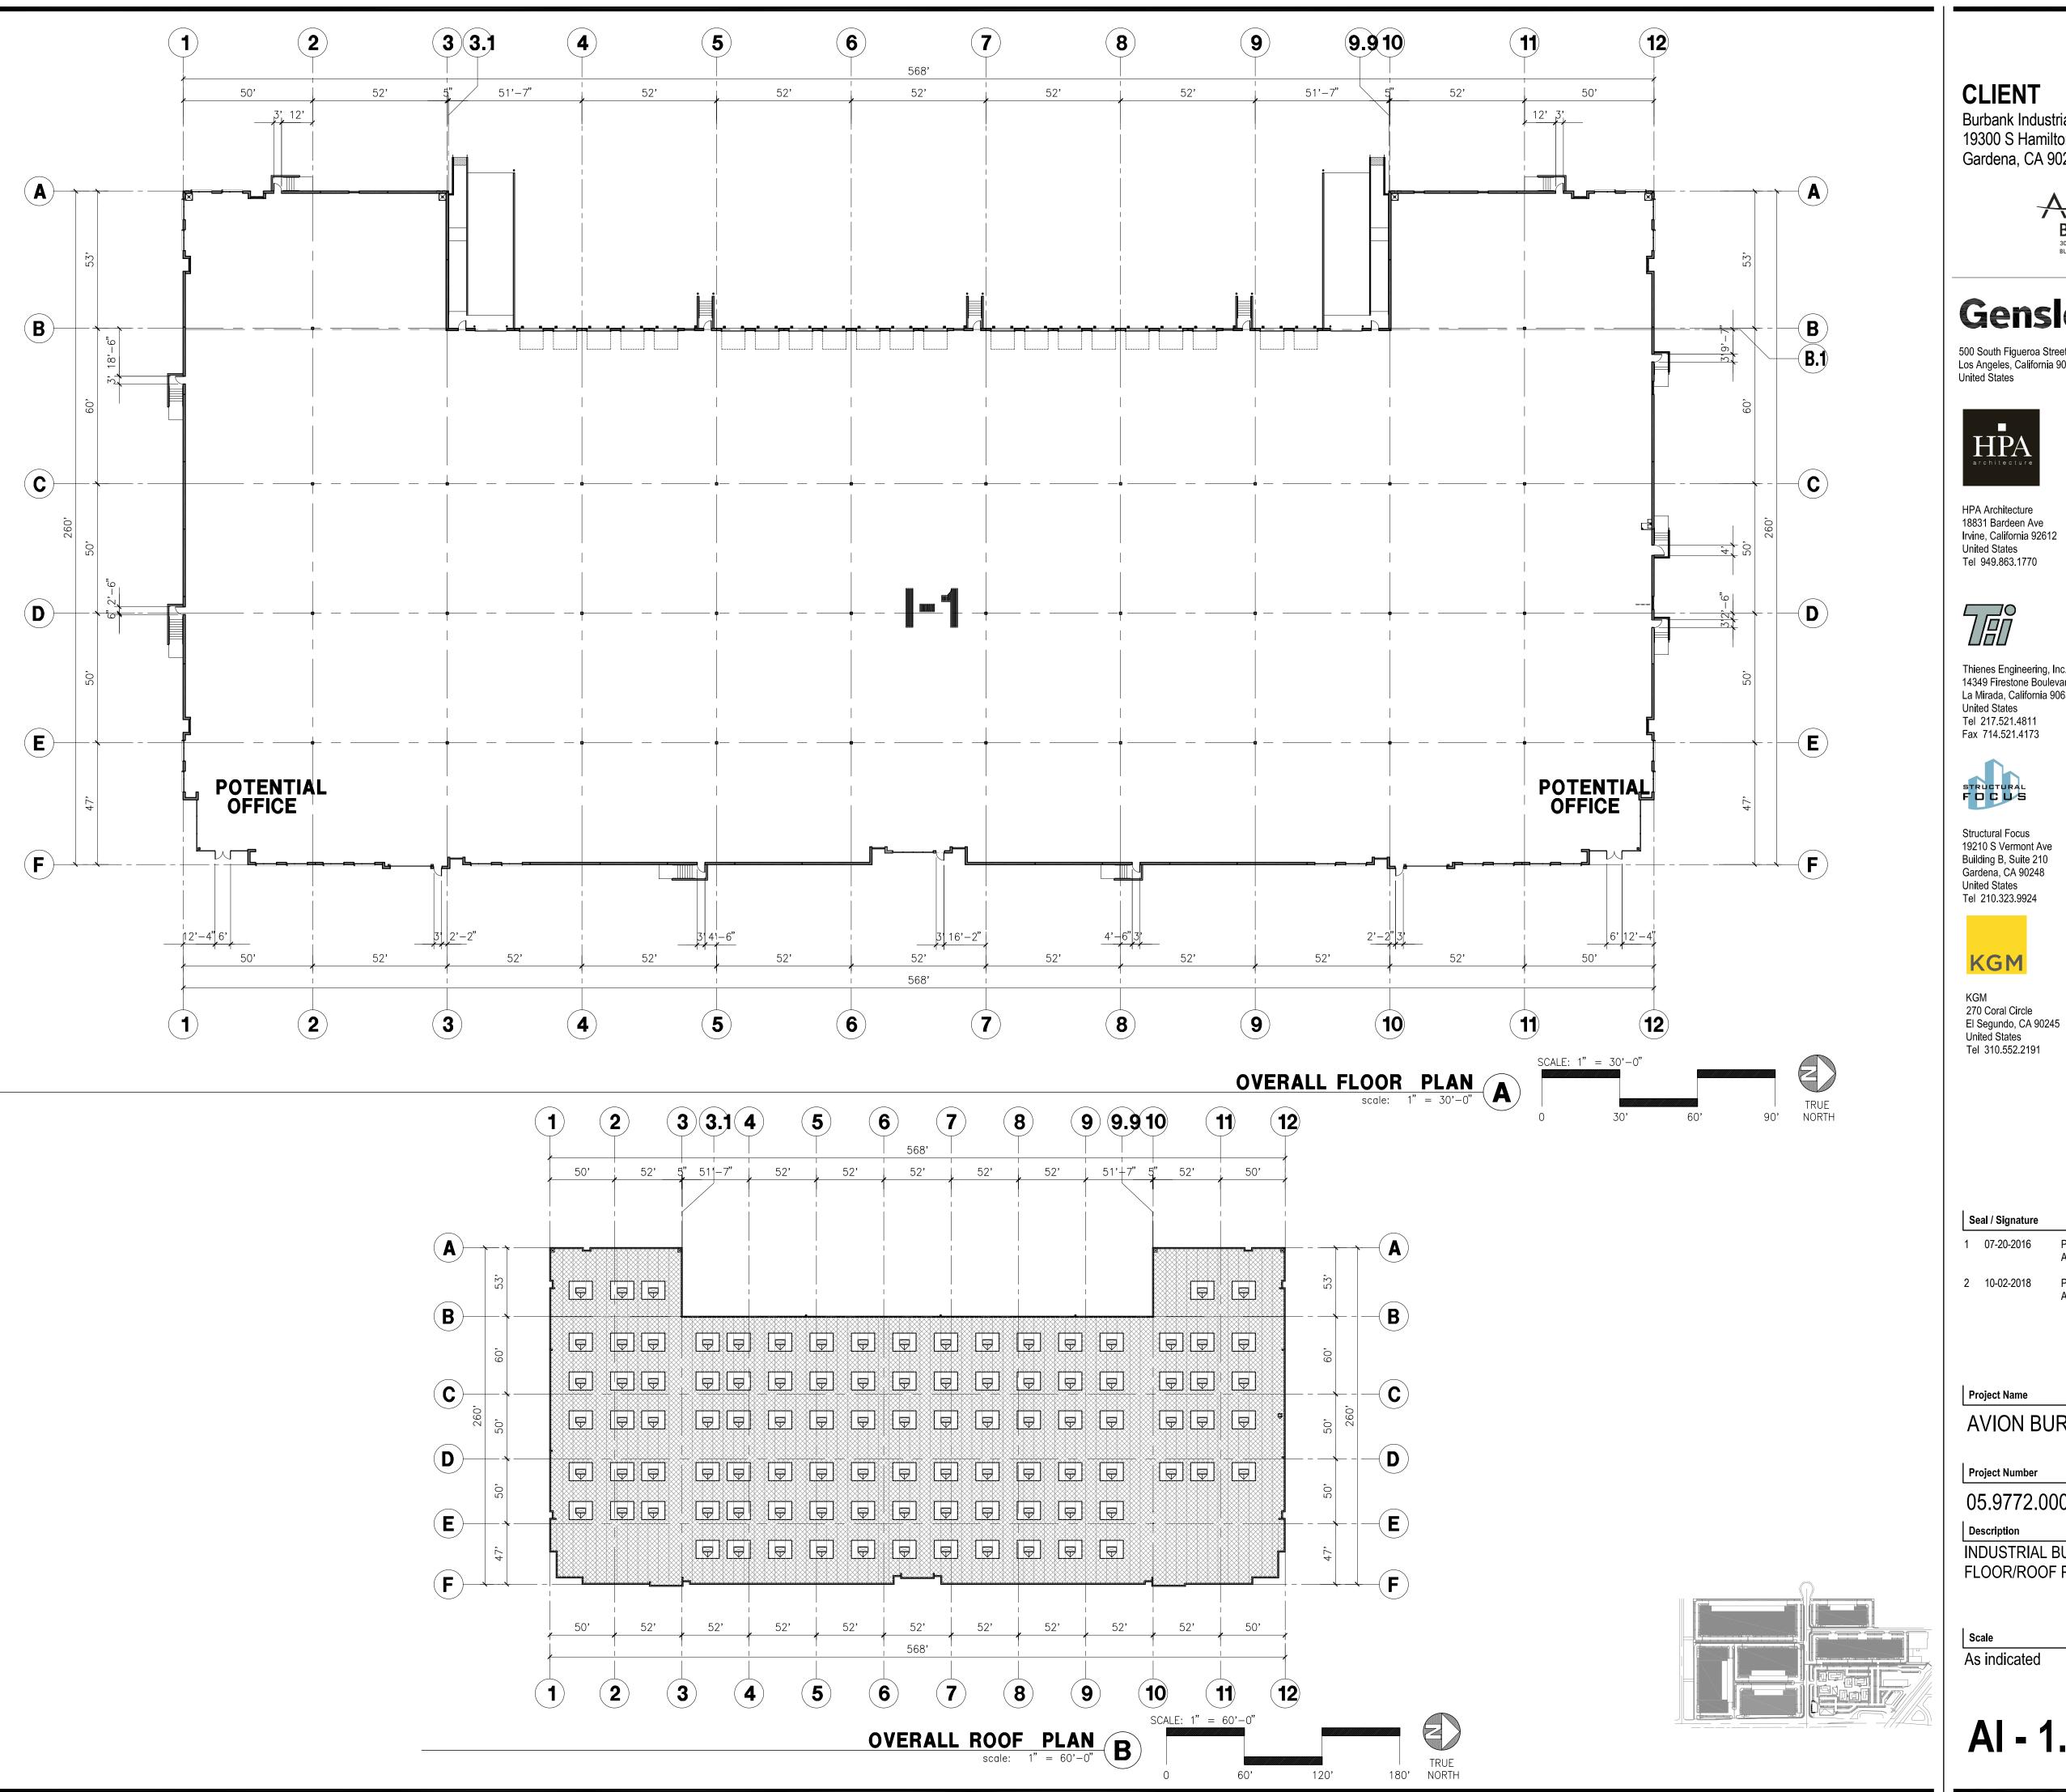

PLANNED DEVELOPMENT APPLICATION SUBMITTAL

2 10-02-2018 PLANNED DEVELOPMENT APPLICATION RESUBMITTAL

Project Name

**AVION BURBANK** 

Project Number

05.9772.000

Description

INDUSTRIAL SITE PLAN

Scale

As indicated

**AI-00** 

Burbank Industrial Investors 19300 S Hamilton Ave # 200 Gardena, CA 90248