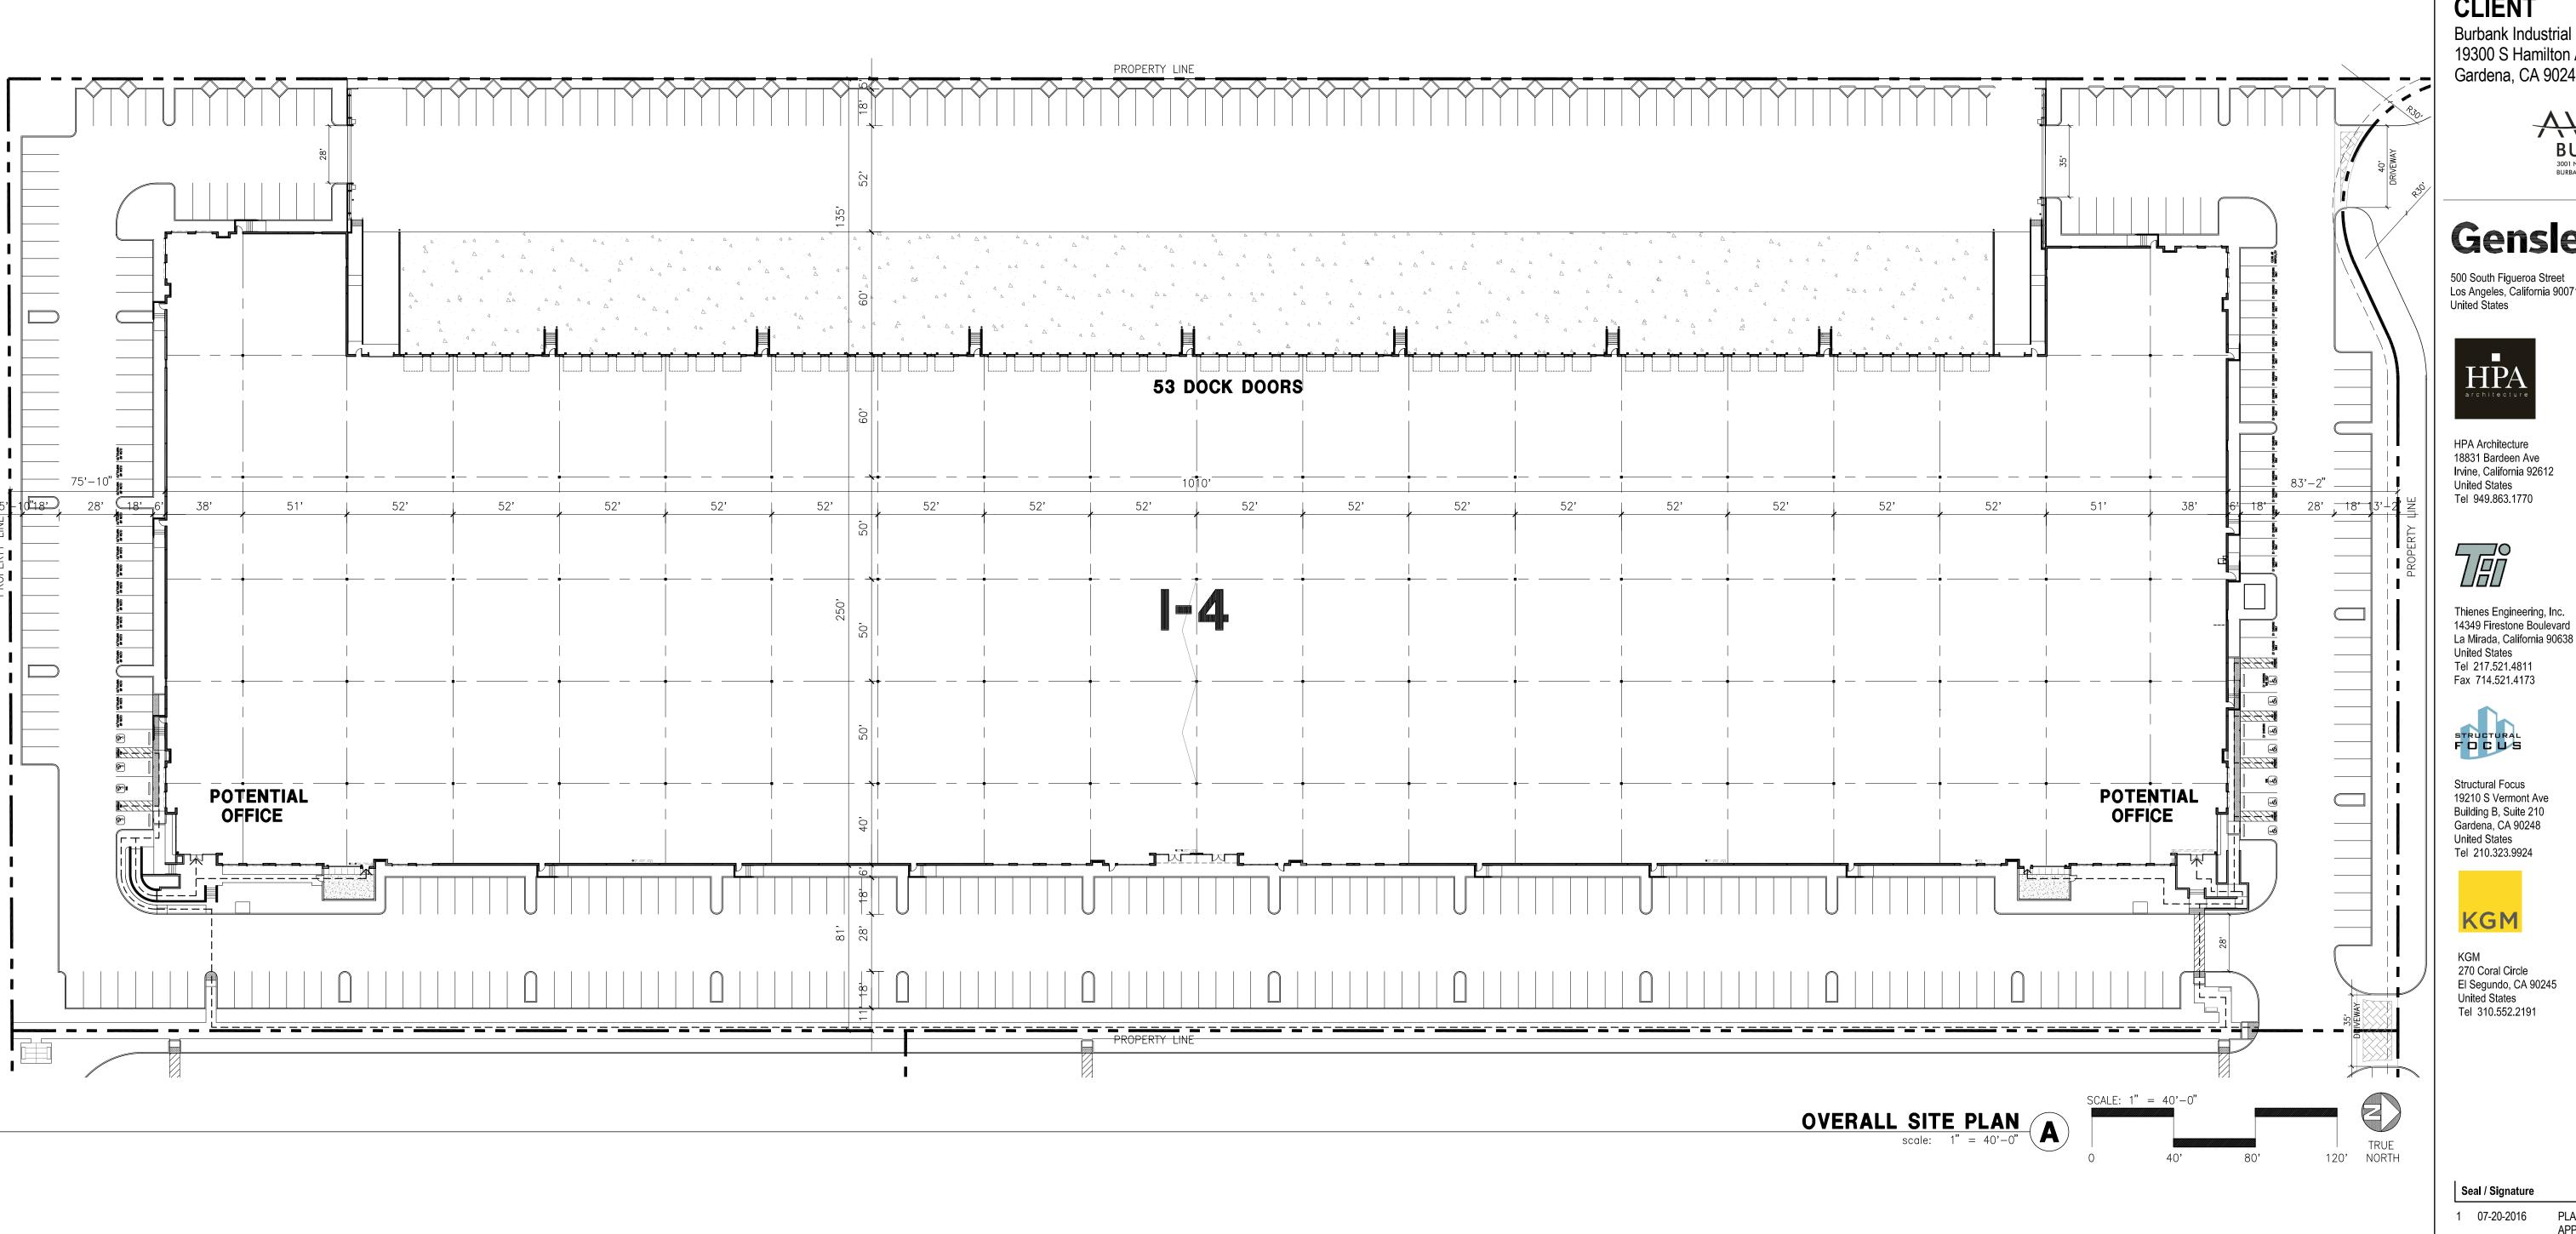

PLANNED DEVELOPMENT APPLICATION RESUBMITTAL 2 10-02-2018

Project Name

**AVION BURBANK** 

Project Number 05.9772.000

Description

INDUSTRIAL BUILDING 3 SITE PLAN

Burbank Industrial Investors 19300 S Hamilton Ave # 200 Gardena, CA 90248

Project Name

**AVION BURBANK** 

Project Number

05.9772.000

Description INDUSTRIAL BUILDING 4 SITE PLAN

Scale As indicated

**AI-4.0** 

52'