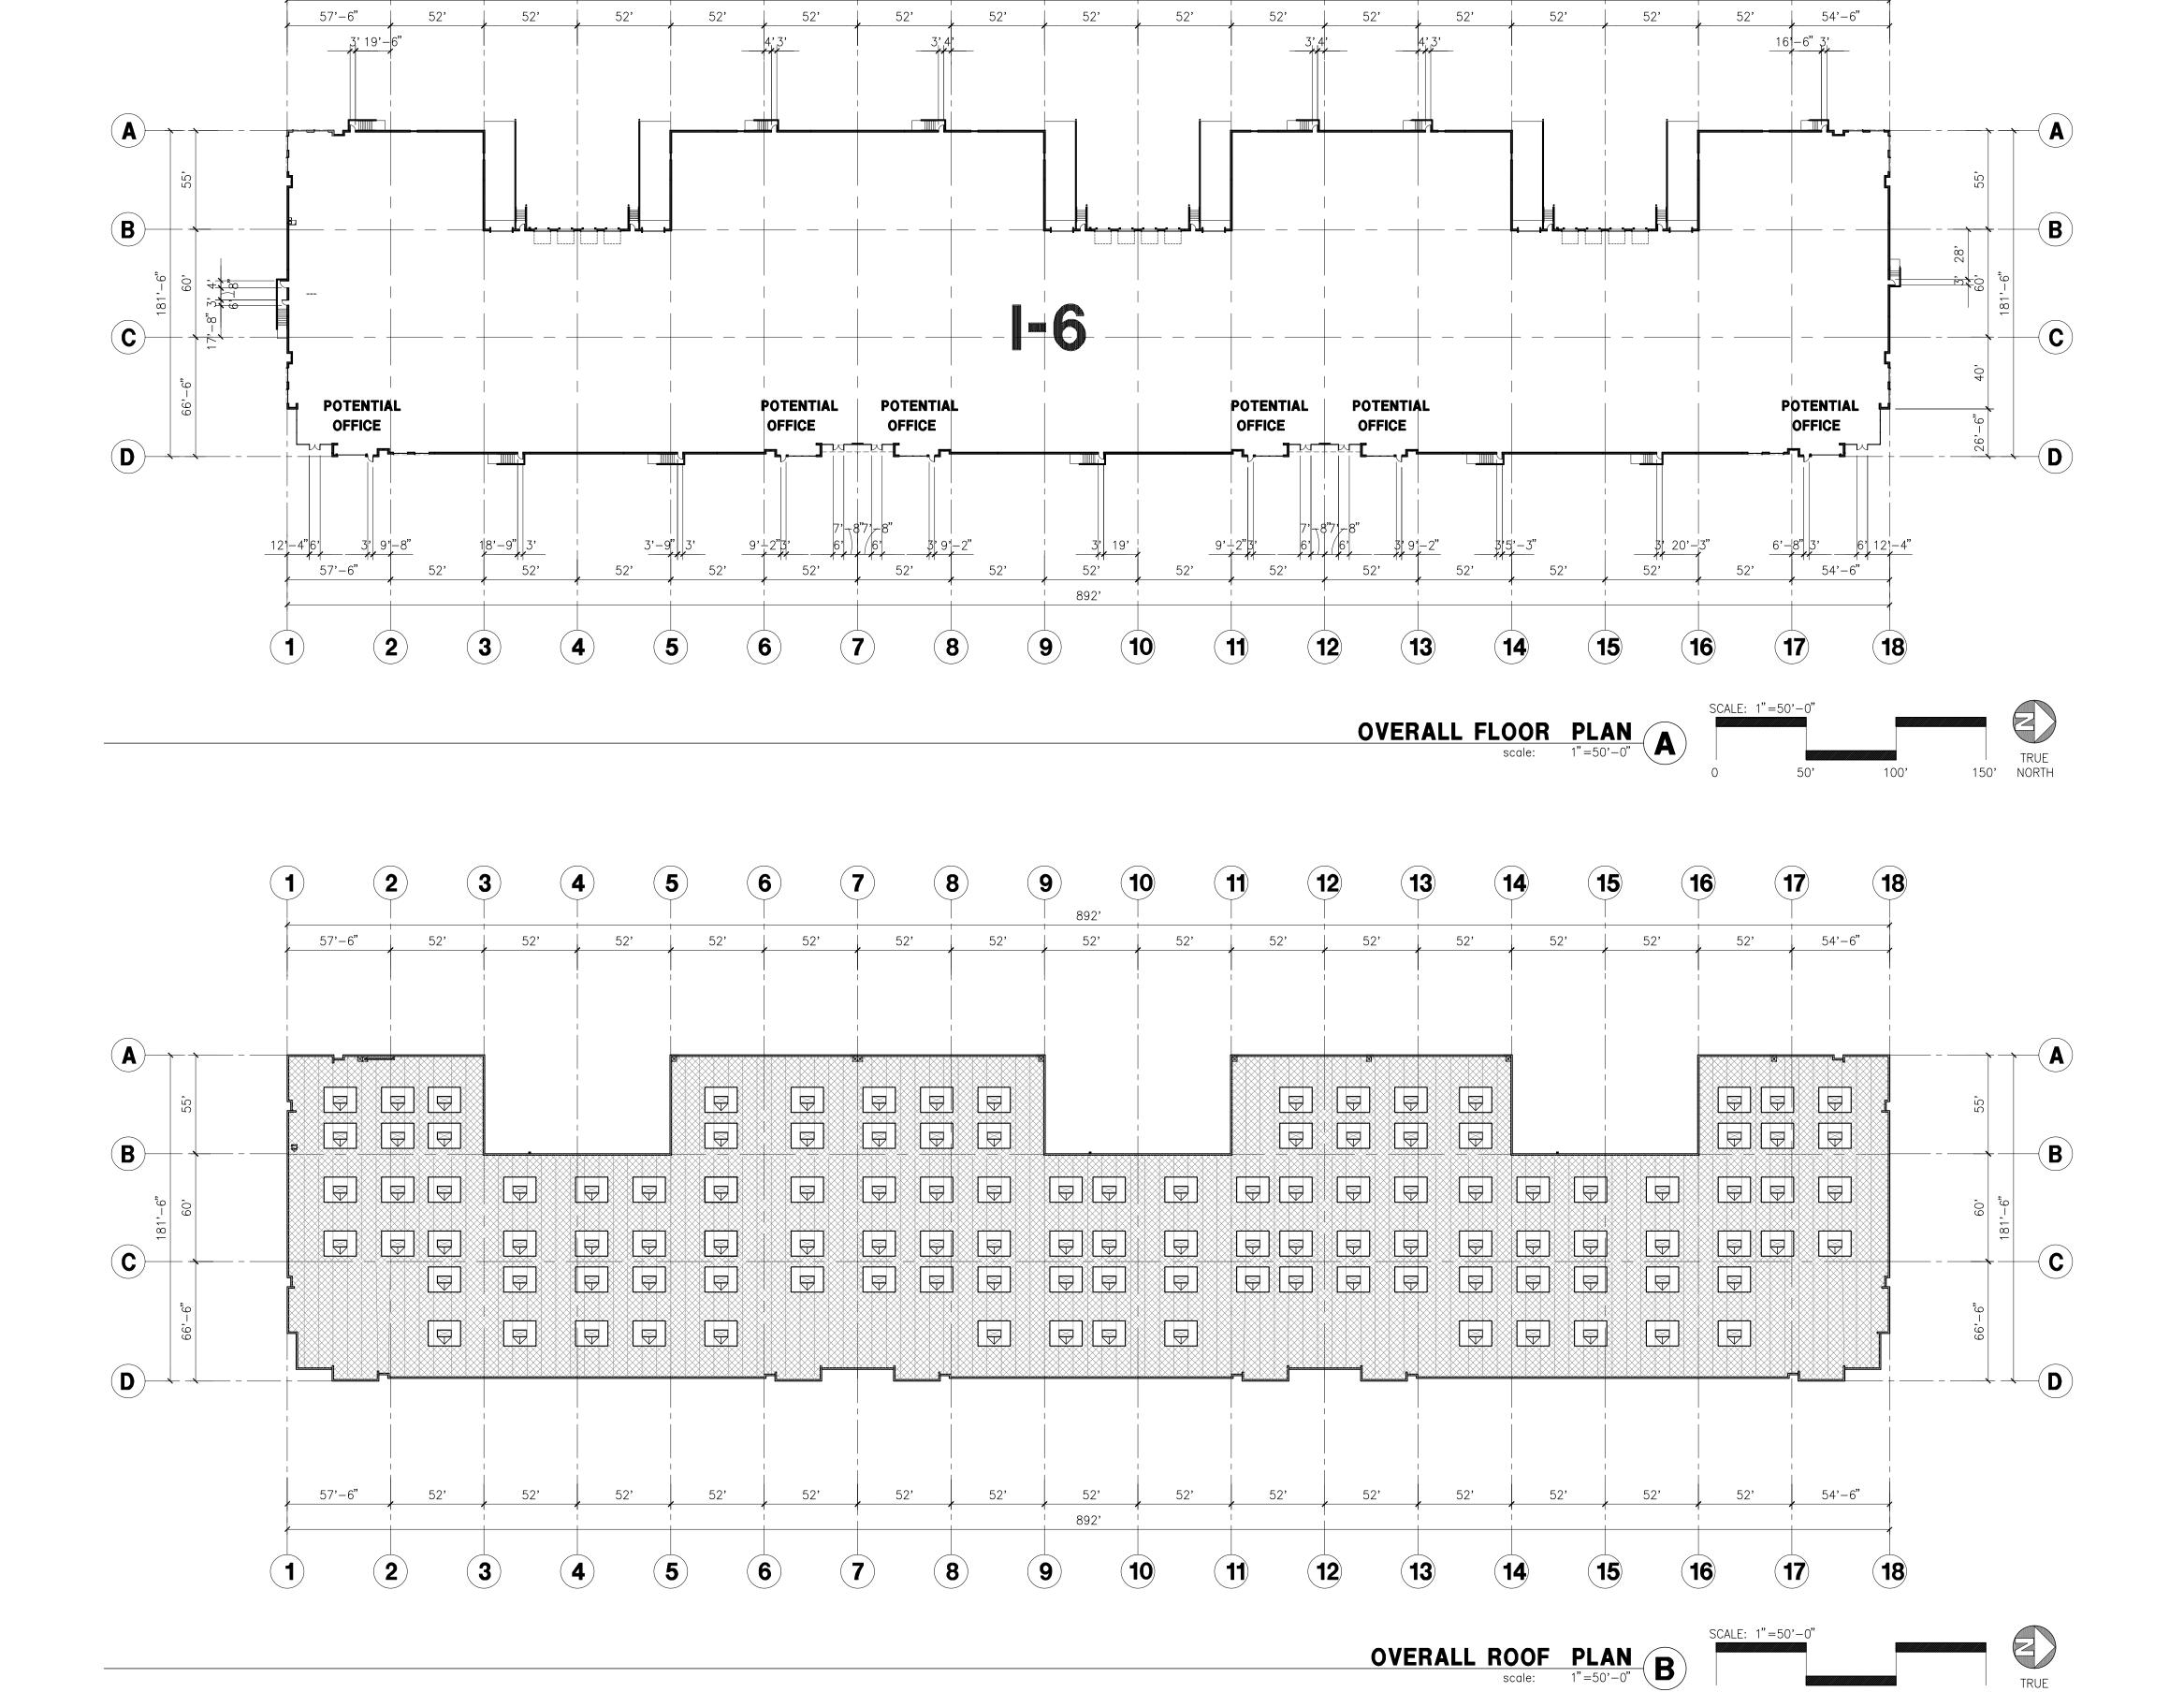

05.9772.000

Description

INDUSTRIAL BUILDING 6 SITE PLAN

Scale As indicated

**AI - 6.0** 

 $(\mathbf{8})$ 

(10)

**13** 

Project Name

**AVION BURBANK** 

Project Number

05.9772.000

Description

INDUSTRIAL BUILDING 6 FLOOR/ROOF PLAN

Scale

As indicated