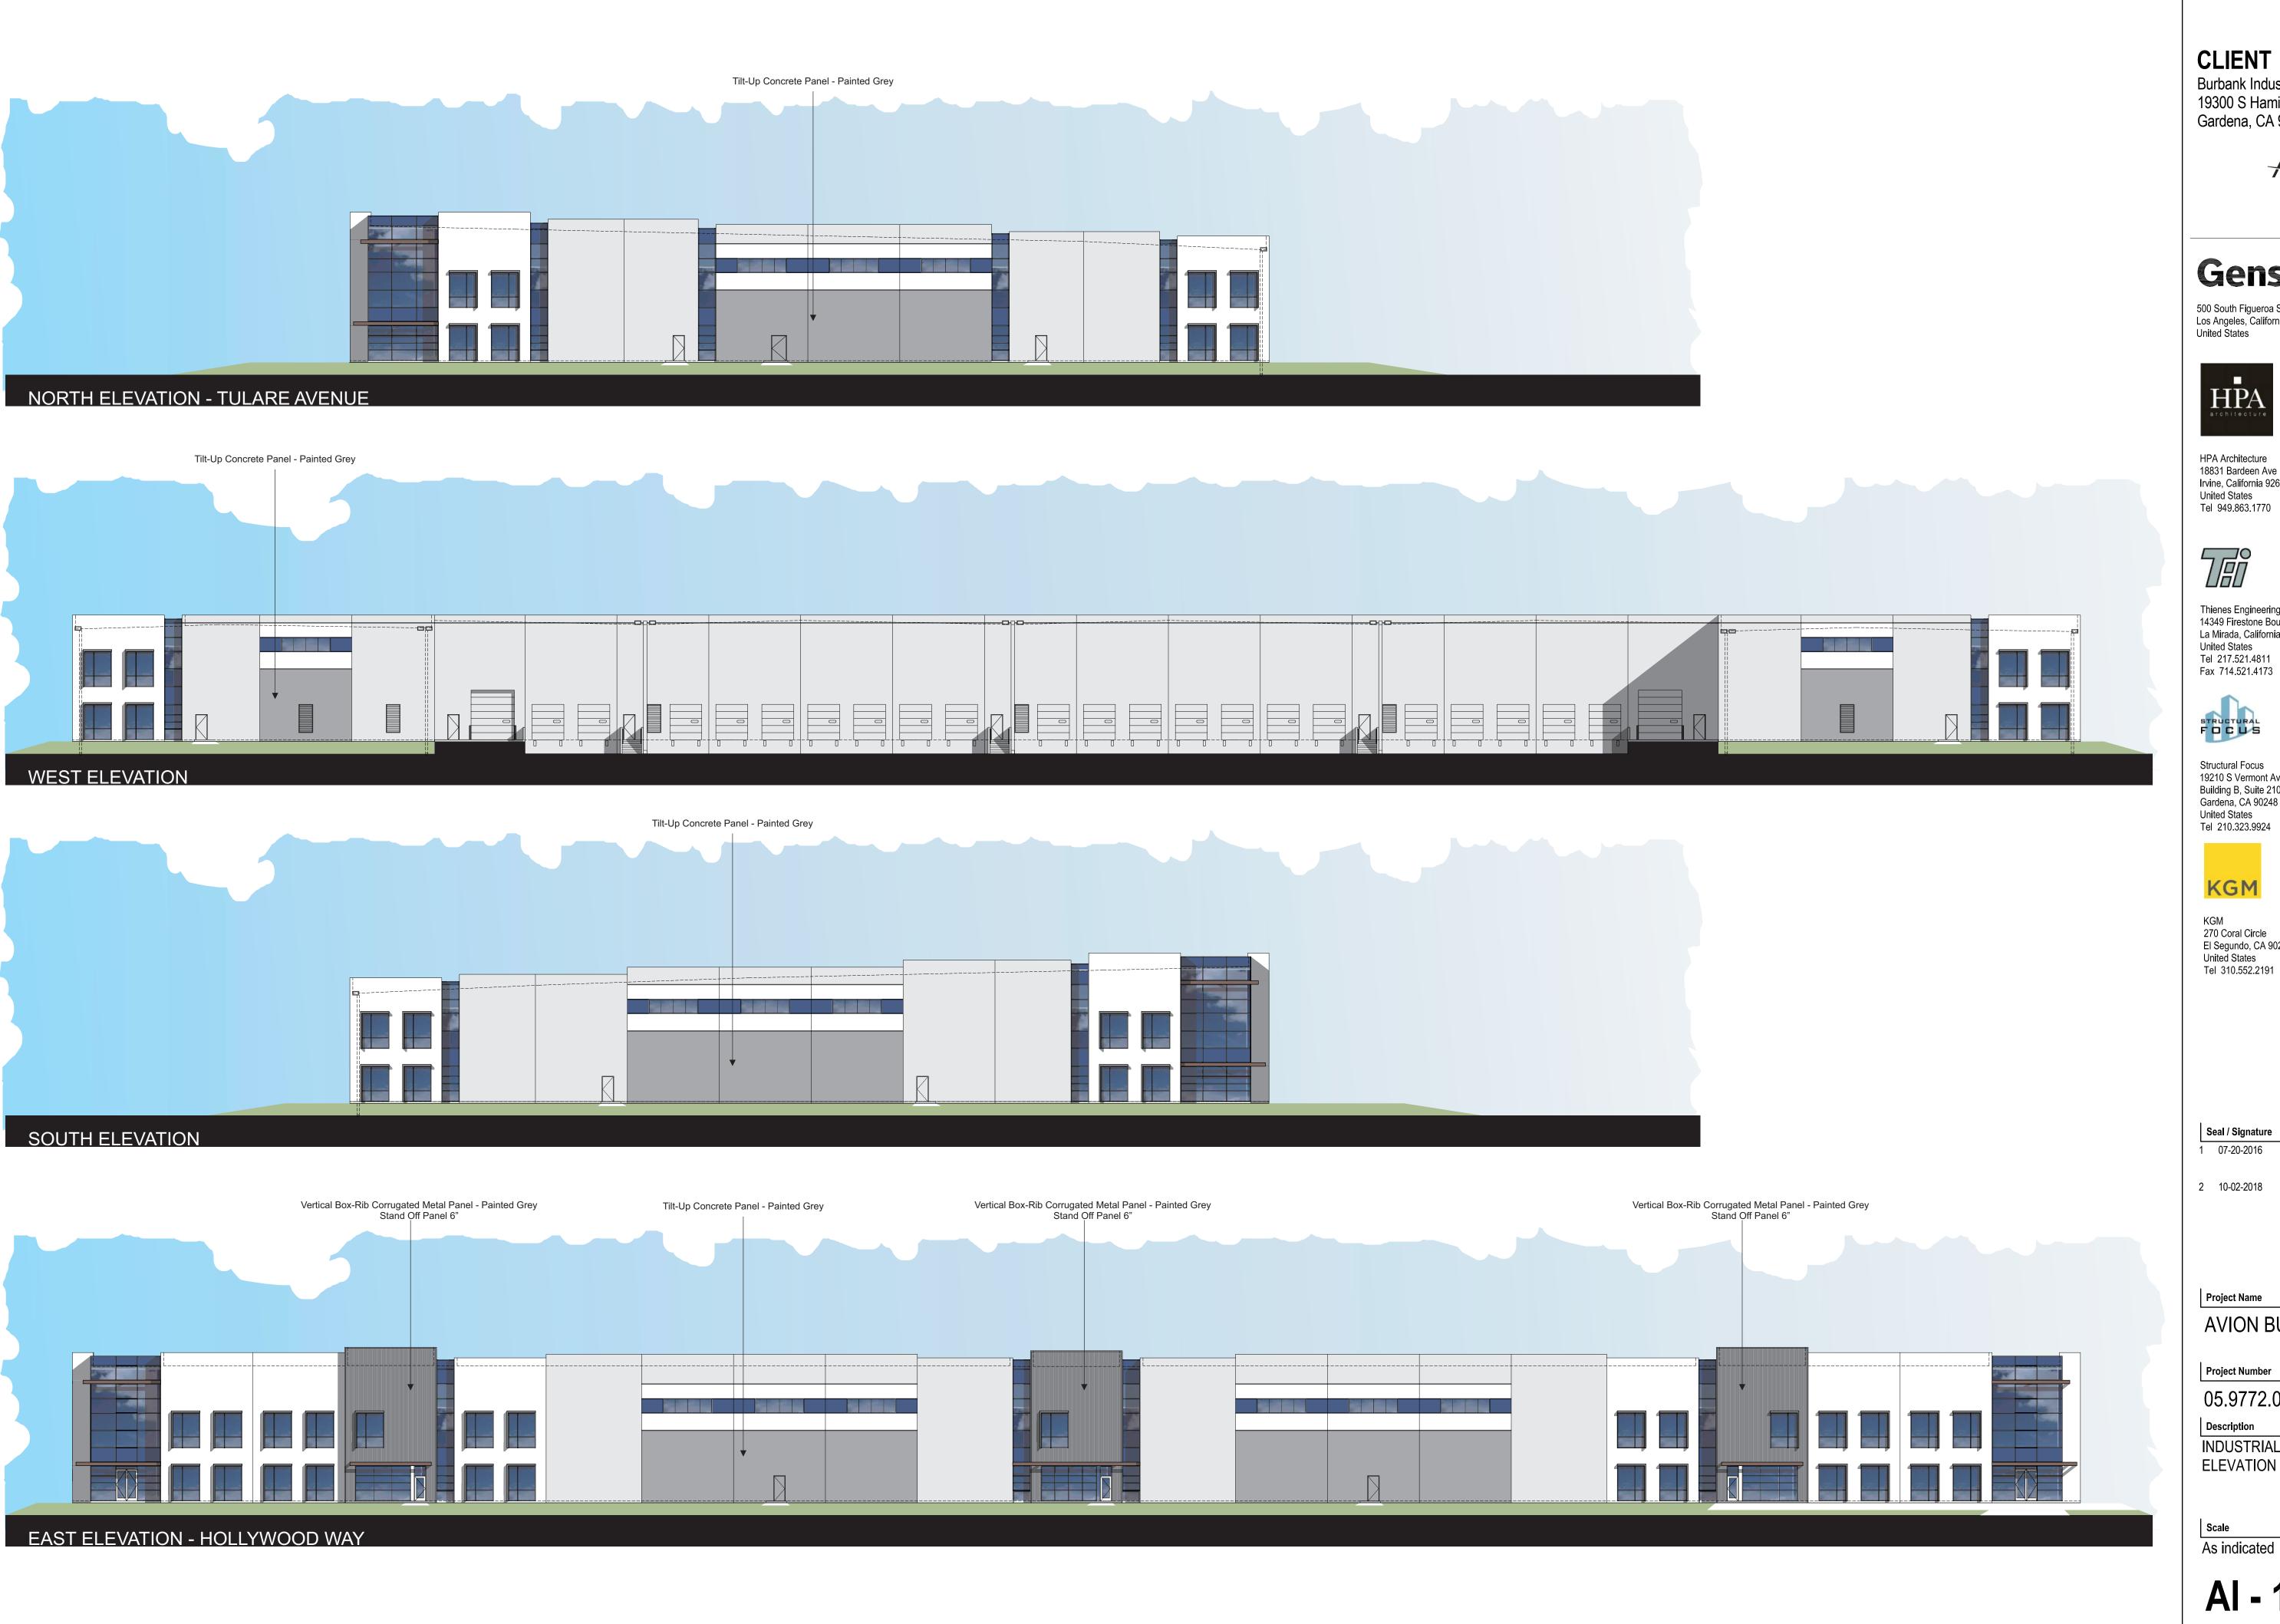

**AVION BURBANK** 

INDUSTRIAL BUILDING 1 **ELEVATION** 

As indicated

Burbank Industrial Investors 19300 S Hamilton Ave # 200 Gardena, CA 90248

05.9772.000

Description

INDUSTRIAL BUILDING 1 **ELEVATION** 

Scale

As indicated

Burbank Industrial Investors 19300 S Hamilton Ave # 200 Gardena, CA 90248

05.9772.000

INDUSTRIAL BUILDING 3 **ELEVATION** 

As indicated

**AVION BURBANK** 

05.9772.000

INDUSTRIAL BUILDING 3 **ELEVATION** 

Burbank Industrial Investors 19300 S Hamilton Ave # 200 Gardena, CA 90248