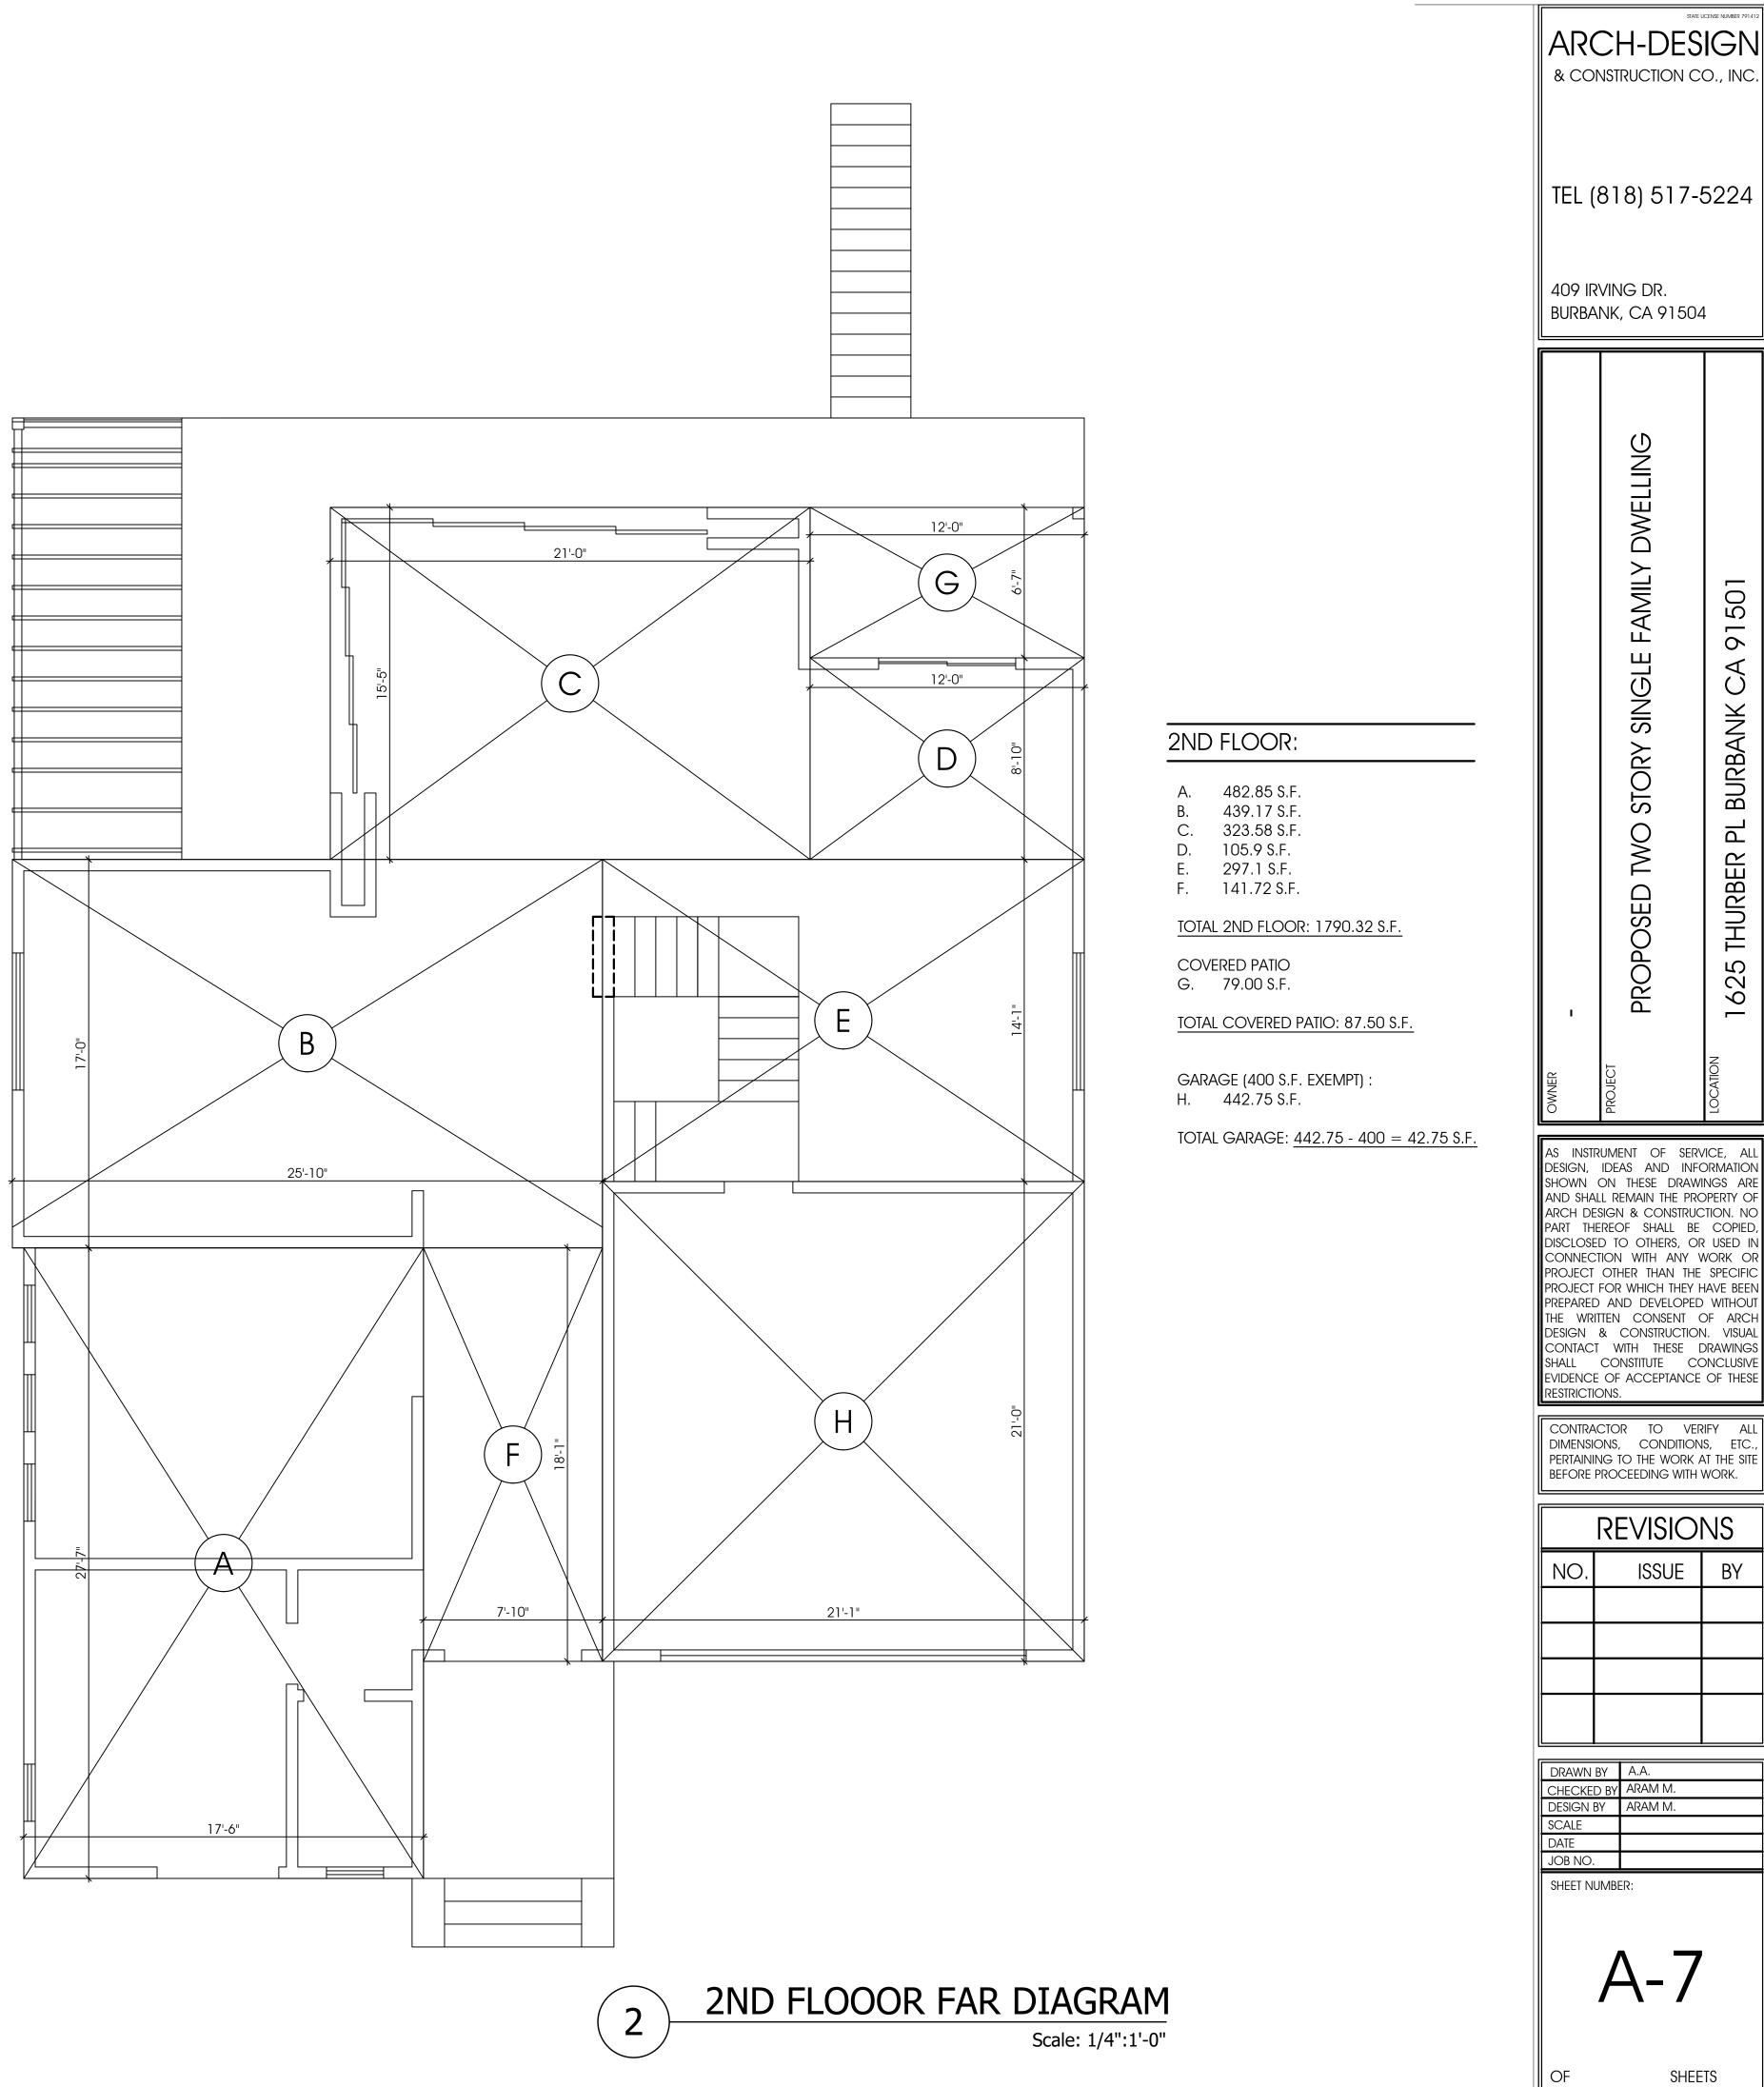

| <ul> <li>A-1 INDEX, INFORMATION, SITE PLAN, PREVAILING SETBACK</li> <li>A-2.1 FIRST FLOOR PLAN, DOOR-WINDOW SCHEDULE</li> <li>A-2.2 SECOND FLOOR PLAN, DOOR-WINDOW SCHEDULE</li> <li>A-3 ROOF PLAN</li> <li>A-4.1 ELEVATIONS</li> <li>A-4.2 ELEVATIONS</li> <li>A-5 SECTIONS</li> <li>A-6 PLANTER PLAN, SECTIONS</li> </ul> |
|-----------------------------------------------------------------------------------------------------------------------------------------------------------------------------------------------------------------------------------------------------------------------------------------------------------------------------|
| A-2.2SECOND FLOOR PLAN, DOOR-WINDOW SCHEDULEA-3ROOF PLANA-4.1ELEVATIONSA-4.2ELEVATIONSA-5SECTIONS                                                                                                                                                                                                                           |
| A-3ROOF PLANA-4.1ELEVATIONSA-4.2ELEVATIONSA-5SECTIONS                                                                                                                                                                                                                                                                       |
| A-4.1ELEVATIONSA-4.2ELEVATIONSA-5SECTIONS                                                                                                                                                                                                                                                                                   |
| A-4.2     ELEVATIONS       A-5     SECTIONS                                                                                                                                                                                                                                                                                 |
| A-5 SECTIONS                                                                                                                                                                                                                                                                                                                |
|                                                                                                                                                                                                                                                                                                                             |
| A-6 PLANTER PLAN, SECTIONS                                                                                                                                                                                                                                                                                                  |
|                                                                                                                                                                                                                                                                                                                             |
| A-7 FAR DIAGRAMS                                                                                                                                                                                                                                                                                                            |
| LOT COVERAGE                                                                                                                                                                                                                                                                                                                |
| 442.75 + 1675.61 + 242.46 + 79.17 + 79.00 = 2518.99 $2518.99/9600 = 26.2%$                                                                                                                                                                                                                                                  |
| APPLICABLE CODES                                                                                                                                                                                                                                                                                                            |
| . 2019 CALIFORNIA RESIDENTIAL CODE (CRC)                                                                                                                                                                                                                                                                                    |
| . 2019 CALIFORNIA RESIDENTIAL CODE (CRC)<br>. 2019 CALIFORNIA MECHANICAL CODE (CMC)<br>. 2019 CALIFORNIA ELECTRICAL CODE (CEC)<br>. 2019 CALIFORNIA PLUMBING CODE (CPC)                                                                                                                                                     |
| FRONT YARD LANDSCAPING                                                                                                                                                                                                                                                                                                      |
| EX. LANDSCAPING:       239.17 S.F.       TOTAL FRONT YARD AREA: 1680.0 S.F.         PR. LANDSCAPING:       644.00 S.F.       171.75 S.F.         TOTAL:       1054.92 S.F.       1054.92 S.F.                                                                                                                               |
| 1034.92 / 1080.0= 02.8 %                                                                                                                                                                                                                                                                                                    |
|                                                                                                                                                                                                                                                                                                                             |