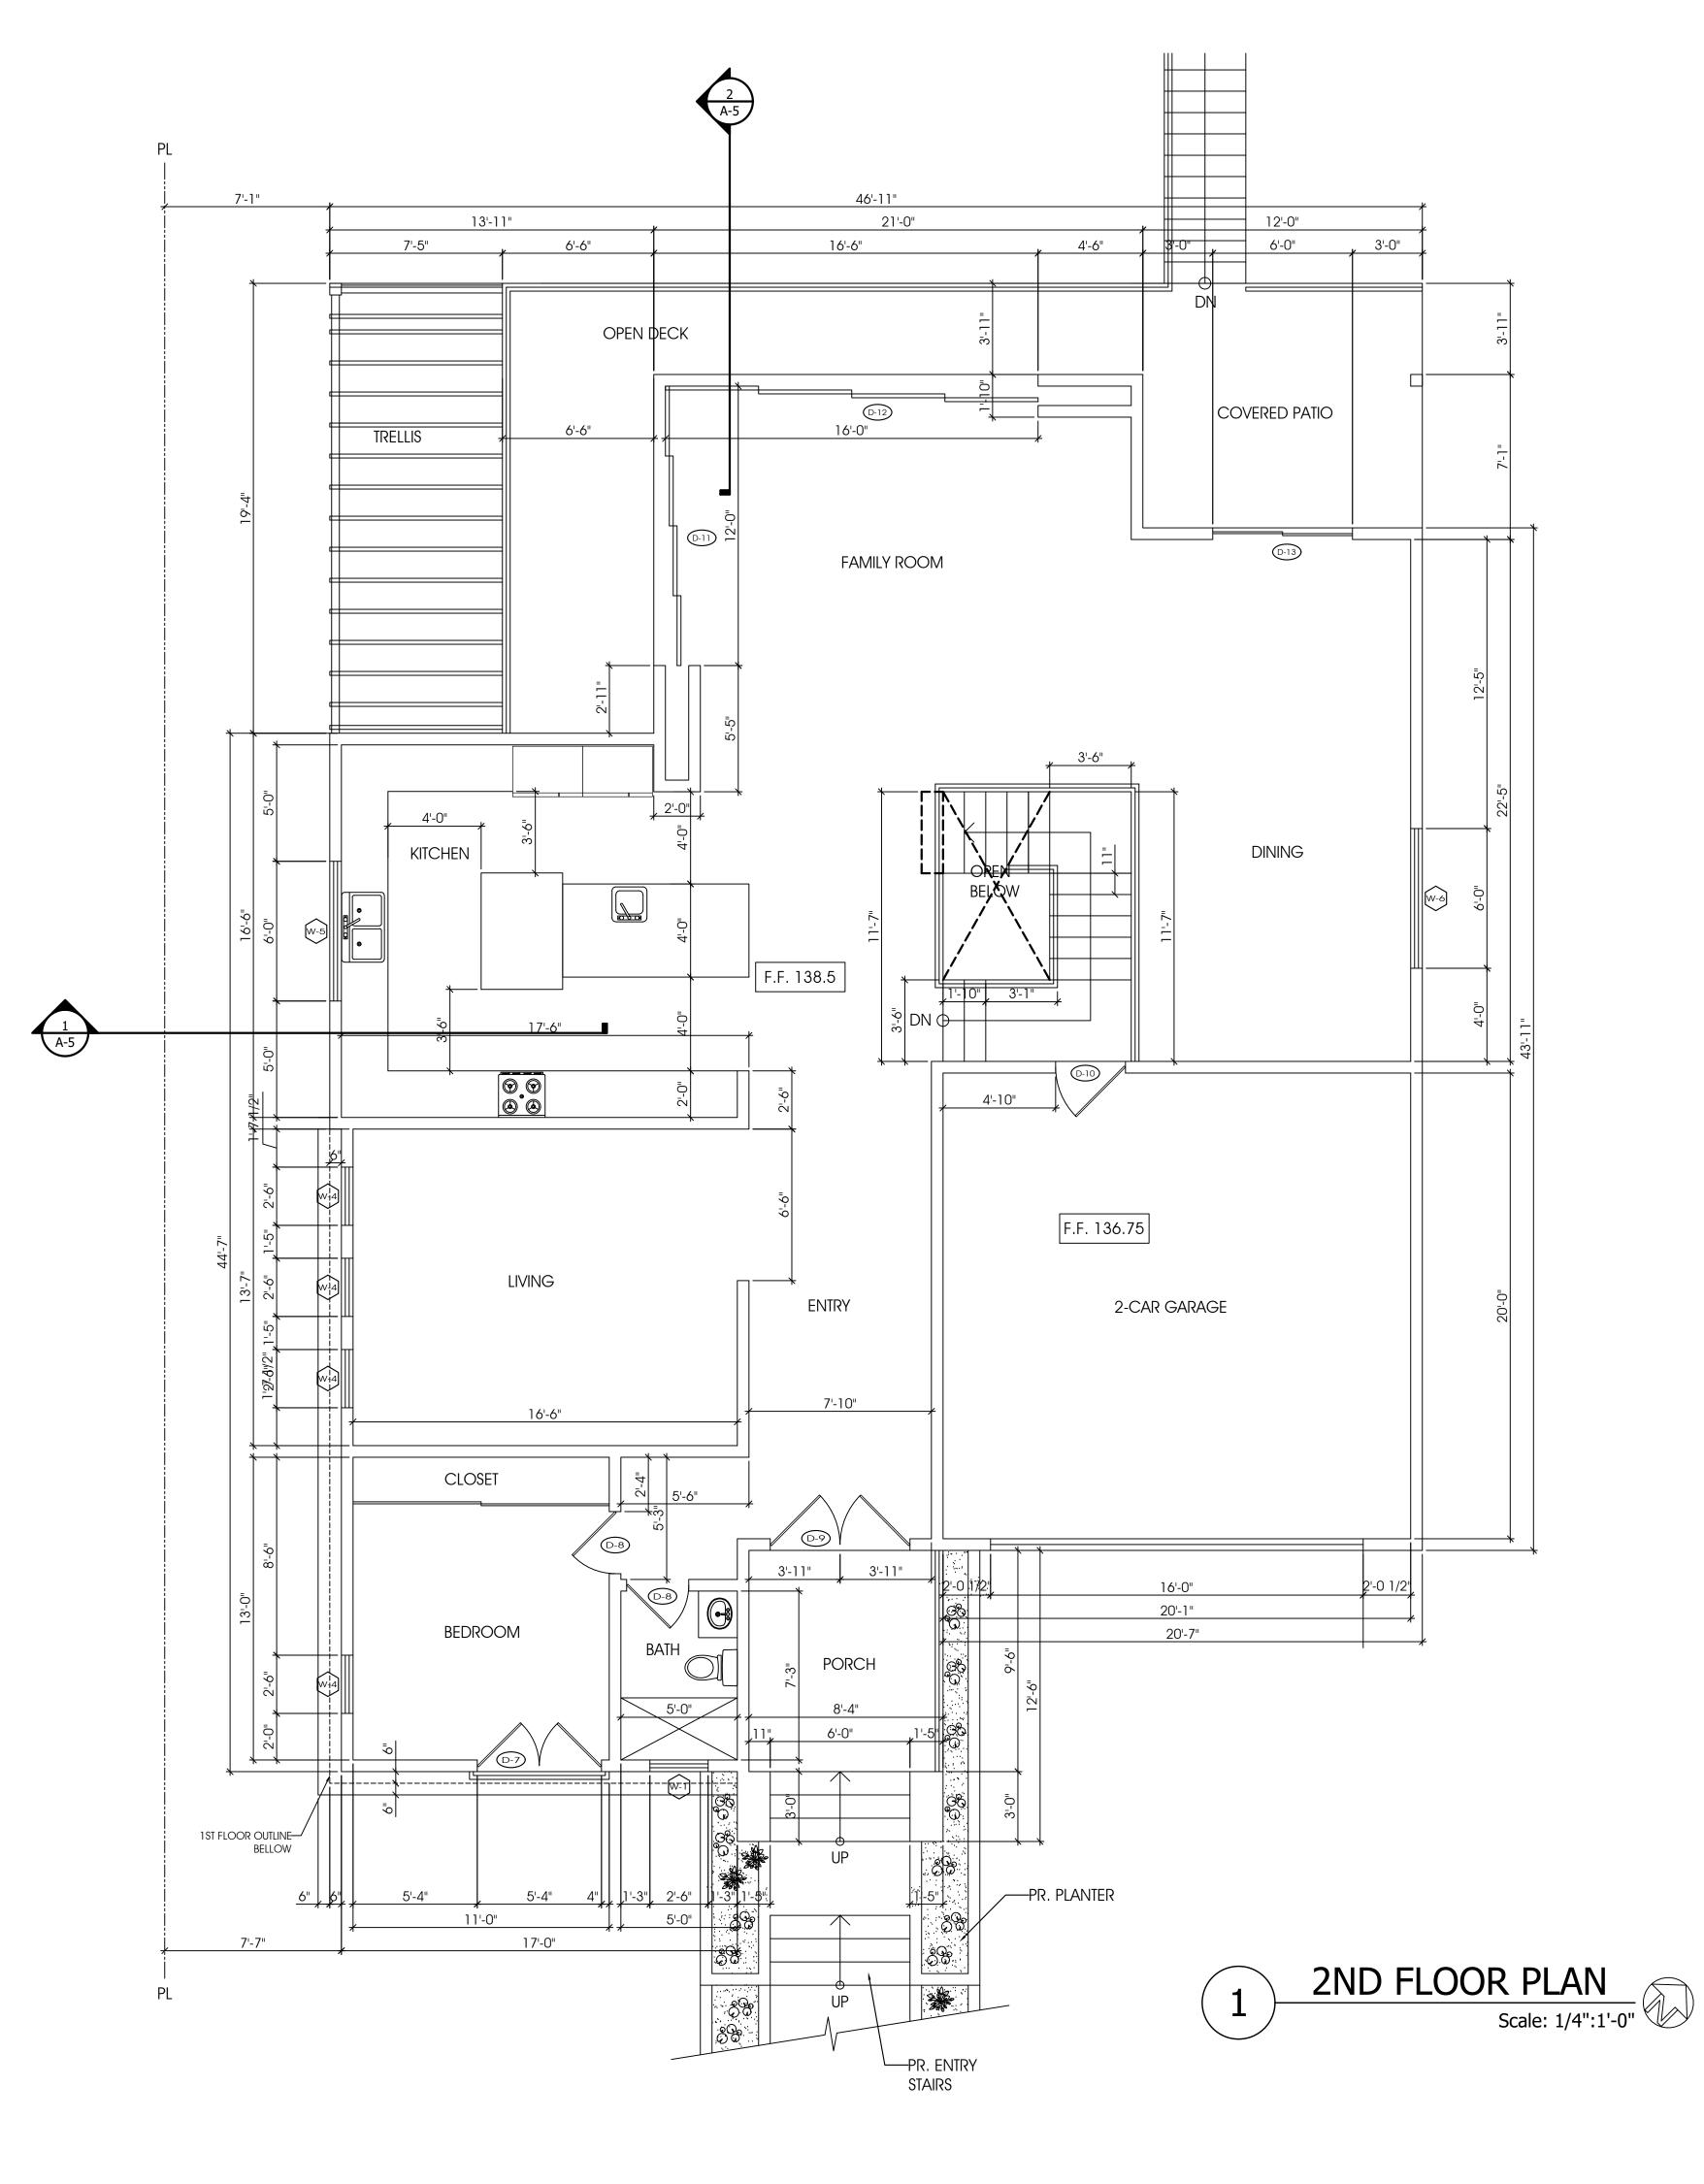

| A- | -2. | ] |
|----|-----|---|
|    |     |   |

OF

| DOOR<br>NUMBER | WIDTH X<br>HEIGHT | MATERIAL           | TYPE            | GLAZING | COLOR       | REMARKS  |
|----------------|-------------------|--------------------|-----------------|---------|-------------|----------|
| D-1            | 2'-0" X 6'-8"     | HOLLOW CORE        | SWING           | NO      |             |          |
| D-2            | 8'-0" X 6'-8"     | WOOD CLAD ALUMINUM | SLIDING         | YES     | DARK BRONZE | TEMPERED |
| D-3            | 2'-8" X 6'-8"     | HOLLOW CORE        | POCKET          | NO      |             |          |
| D-4            | 3'-0" X 6'-8"     | HOLLOW CORE        | SWING           | NO      |             |          |
| D-5            | 12'-0" X 6'-8"    | WOOD CLAD ALUMINUM | SLIDING         | YES     | DARK BRONZE | TEMPERED |
| D-6            | 2'-8" X 6'-8"     | SOLID WOOD         | SWING           | NO      |             |          |
| D-7            | 5'-0" X 8"-0"     | WOOD CLAD ALUMINUM | DOUBLE<br>SWING | YES     | DARK BRONZE | TEMPERED |
| D-8            | 2'-8" X 8'-0"     | HOLLOW CORE        | SWING           | NO      |             |          |
| D-9            | 6'-0" X 8'-0"     | SOLID CORE         | DOUBLE<br>SWING | NO      |             |          |
| D-10           | 3'-0" X 8'-0"     | SOLID CORE         | SWING           | NO      |             |          |
| D-11           | 12'-0" X 8'-0"    | WOOD CLAD ALUMINUM | MULTI SLIDE     | YES     | DARK BRONZE | TEMPERED |
| D-12           | 16'-0" X 8'-0"    | WOOD CLAD ALUMINUM | MULTI SLIDE     | YES     | DARK BRONZE | TEMPERED |
| D-13           | 6'-0" X 8'-0"     | WOOD CLAD ALUMINUM | SLIDING         | YES     | DARK BRONZE | TEMPERED |

| NEW WINDOW SCHEDULE |                   |                    |             |                   |                   |             |         |
|---------------------|-------------------|--------------------|-------------|-------------------|-------------------|-------------|---------|
| WINDOW<br>NUMBER    | Width X<br>Height | MATERIAL           | TYPE        | BEDROOM<br>EGRESS | Tempered<br>Glass | COLOR       | REMARKS |
| W-1                 | 2'-6" X 1'-6"     | WOOD CLAD ALUMINUM | SLIDING     | NO                | YES               | DARK BRONZE |         |
| W-2                 | 5'-0" X 4'-0"     | WOOD CLAD ALUMINUM | FIXED       | NO                | YES               | DARK BRONZE |         |
| W-3                 | 2'-6" X 4'-0"     | WOOD CLAD ALUMINUM | SINGLE HUNG | NO                | NO                | DARK BRONZE |         |
| W-4                 | 2'-6" X 5'-0"     | WOOD CLAD ALUMINUM | SINGLE HUNG | NO                | NO                | DARK BRONZE |         |
| W-5                 | 6'-0" X 4'-0"     | WOOD CLAD ALUMINUM | SLIDING     | NO                | NO                | DARK BRONZE |         |
| W-6                 | 6'-0" X 5'-0"     | WOOD CLAD ALUMINUM | SLIDING     | NO                | NO                | DARK BRONZE |         |

NOTE:

1. THE NFRC TEMPORARY LABEL DISPLAYED ON WINDOWS AND SKYLIGHTS (INCLUDING TUBULAR) MUST REMAIN ON THE UNIT UNTIL FINAL INSPECTION HAS BEEN COMPLETED. 2. ALL WINDOWS AND GLAZED DOORS ARE PART OF THE ANDERSEN E-SERIES LINE.