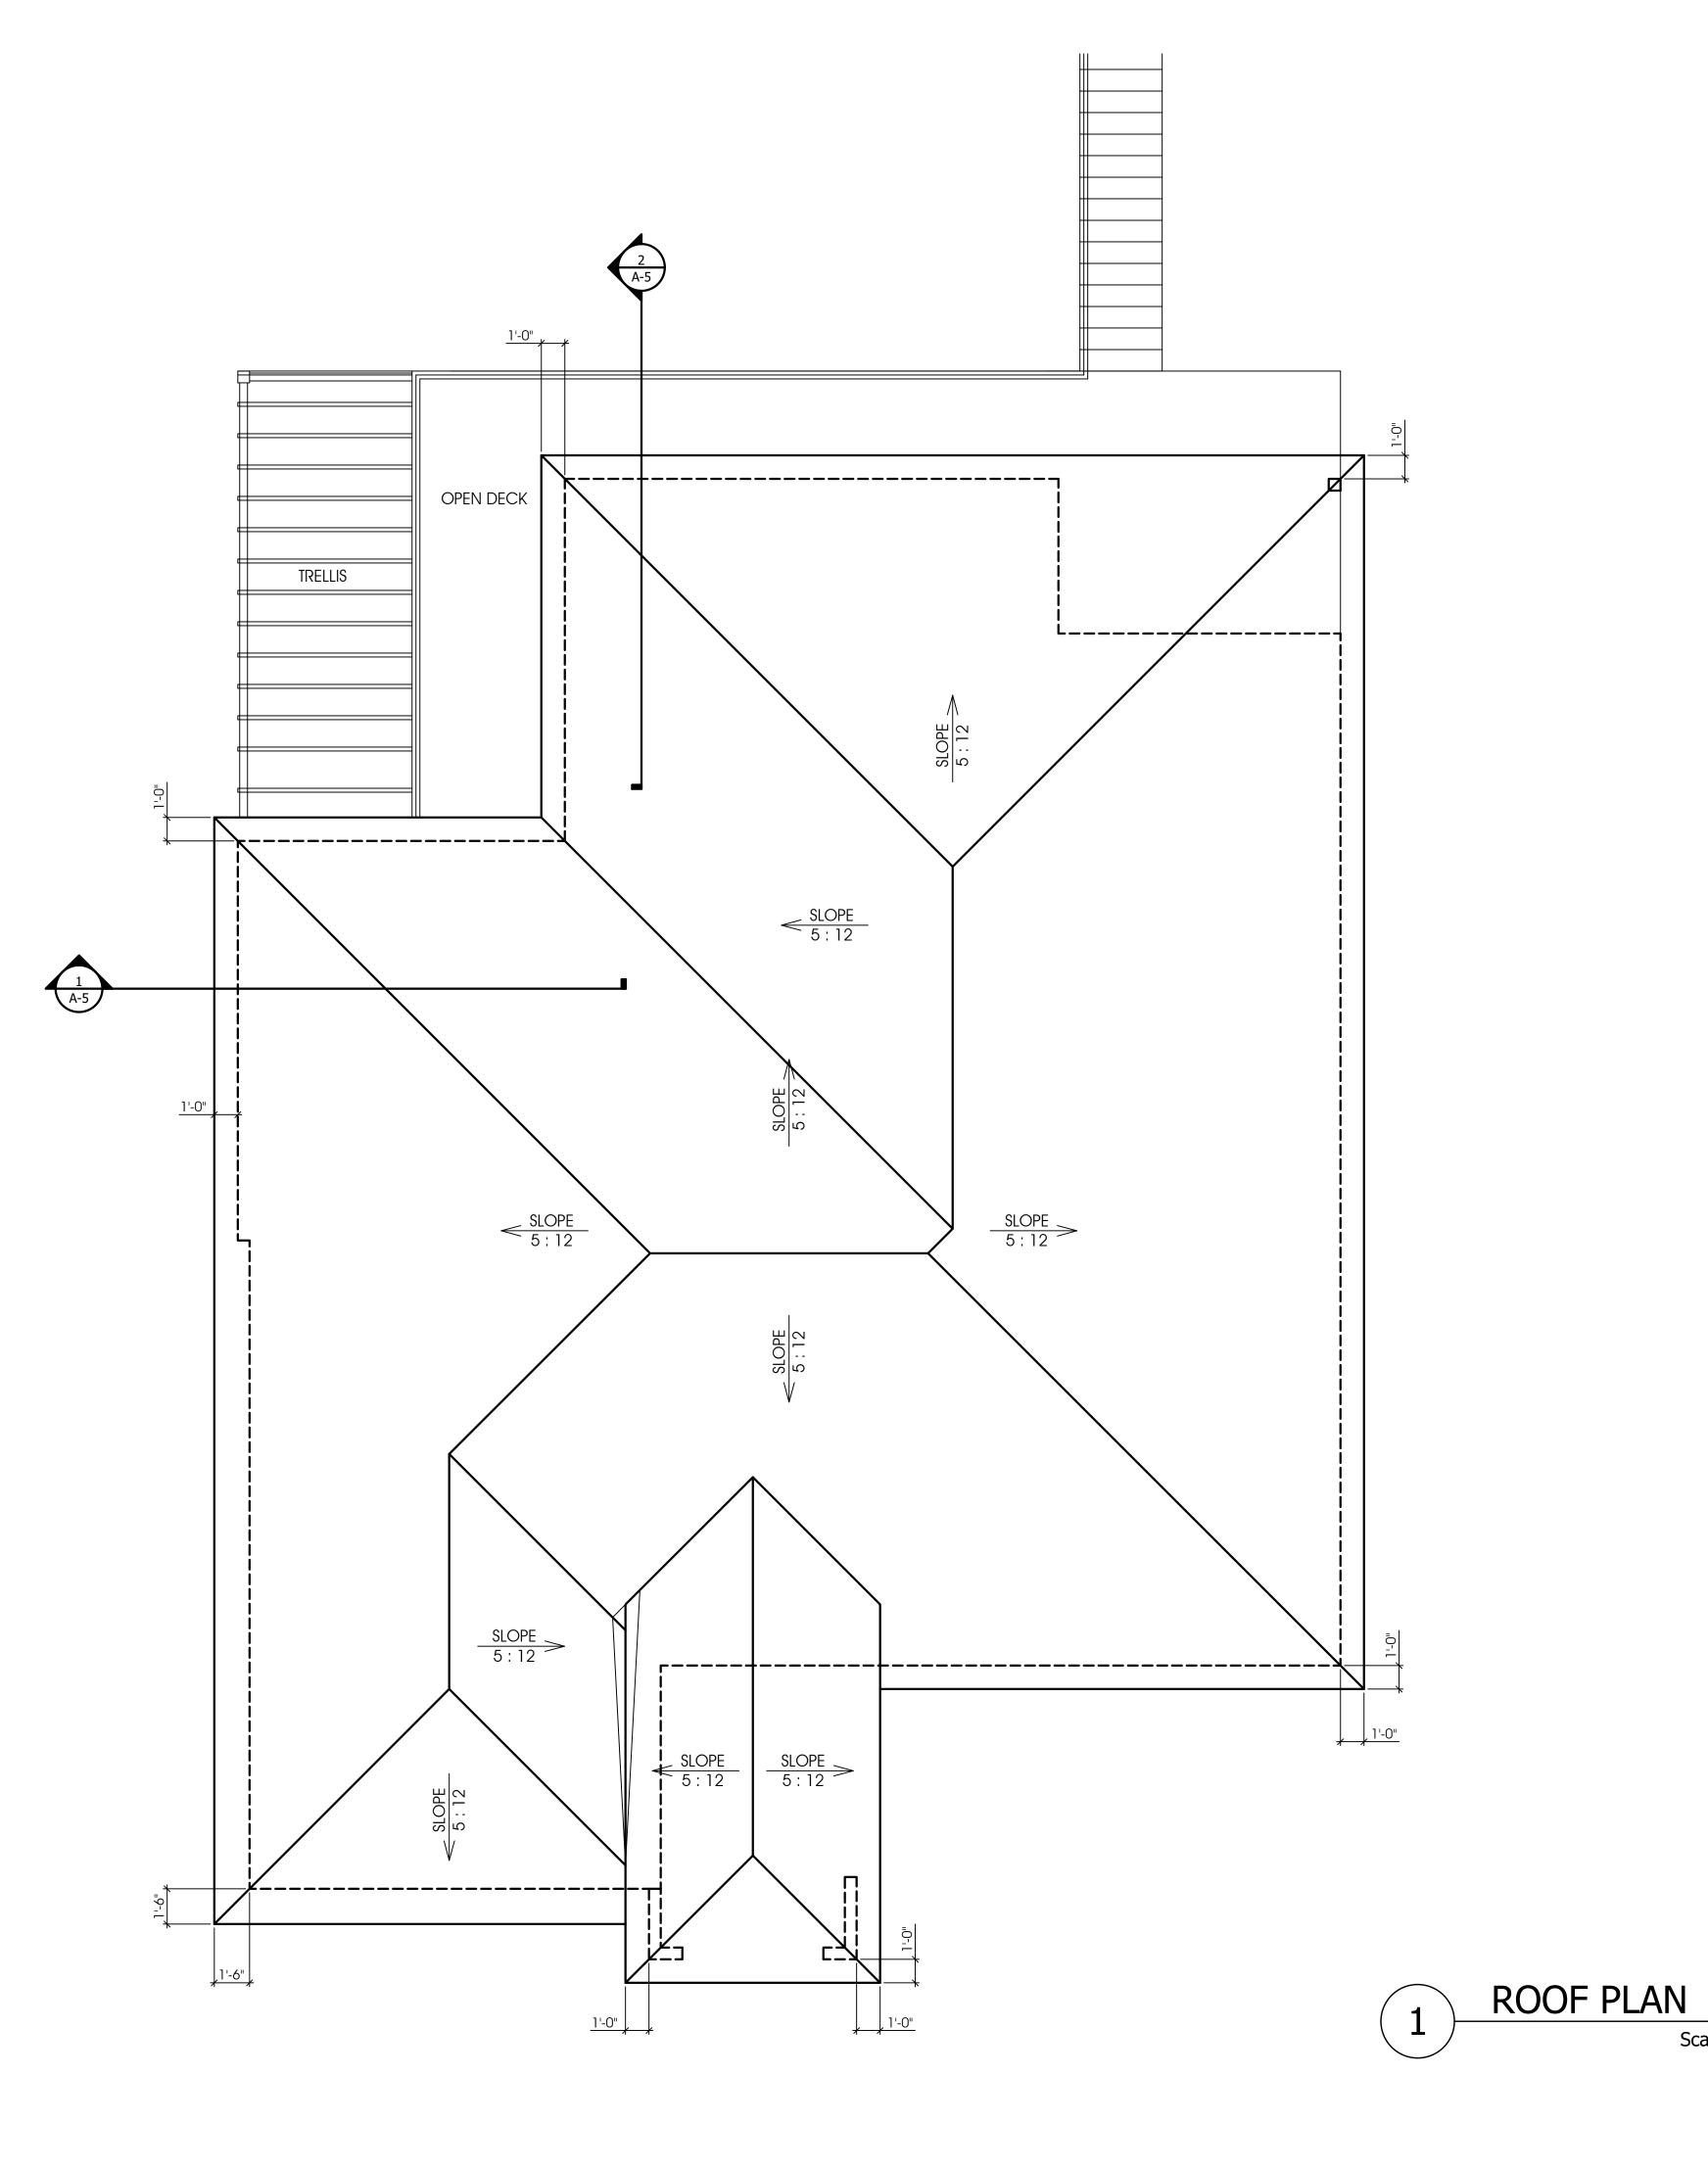

| A | _ | 2 | 2 |
|---|---|---|---|
|   |   |   |   |

OF

| ROOF PLAN NOTES:                                                                                                                                                                                                                                                                                            |
|-------------------------------------------------------------------------------------------------------------------------------------------------------------------------------------------------------------------------------------------------------------------------------------------------------------|
| ROOFING MATERIAL: CLASS "A" COMPOSITION SHINGLE<br>COOL ROOF<br>ROOFING MANUFACTURER: GAF TIMBERLINE COOL SERIES<br>PRODUCT ICC-ESR: 1475<br>CRRC: 0676-0043<br>3YR. REF.: 0.26<br>3YR. EMISS.: 0.91<br>SRI: 27<br>NOTE: ROOFING INSTALLATION SHALL BE IN ACCORDANCE WITH<br>MANUFACTURER'S SPECIFICATIONS. |