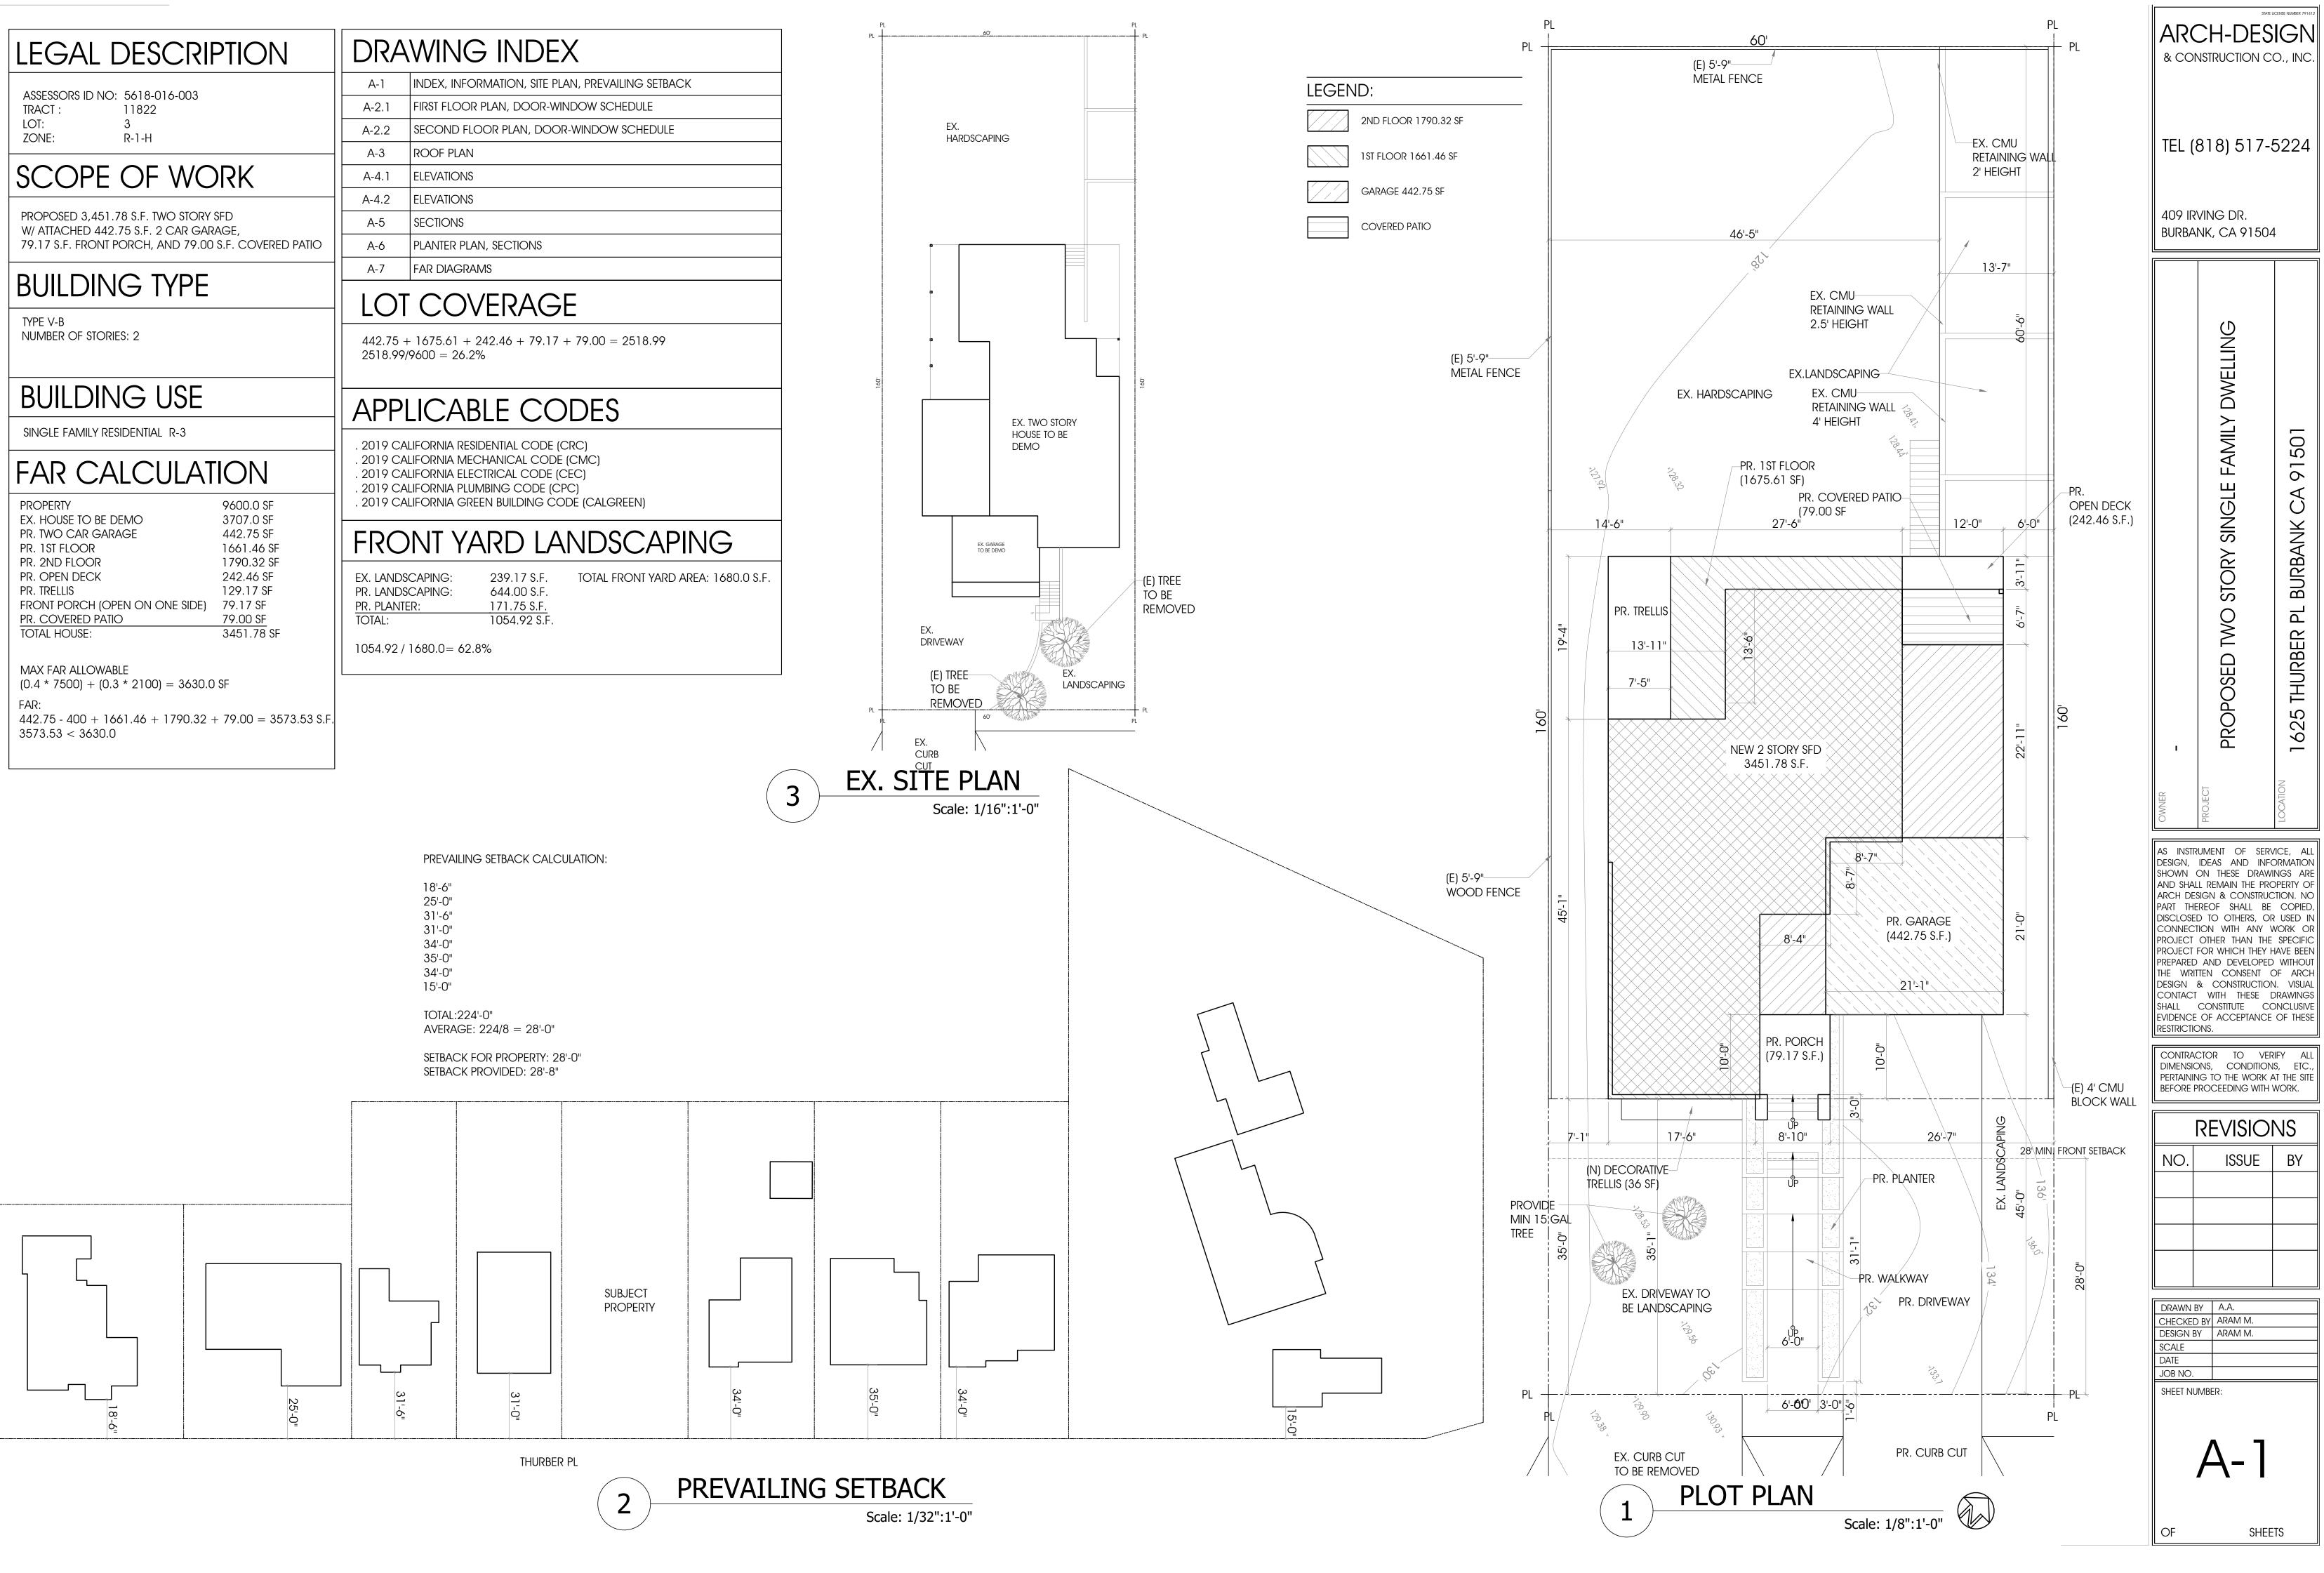

| <ul> <li>A-1 INDEX, INFORMATION, SITE PLAN, PREVAILING SETBACK</li> <li>A-2.1 FIRST FLOOR PLAN, DOOR-WINDOW SCHEDULE</li> <li>A-2.2 SECOND FLOOR PLAN, DOOR-WINDOW SCHEDULE</li> <li>A-3 ROOF PLAN</li> <li>A-4.1 ELEVATIONS</li> <li>A-4.2 ELEVATIONS</li> <li>A-5 SECTIONS</li> <li>A-6 PLANTER PLAN, SECTIONS</li> </ul> |
|-----------------------------------------------------------------------------------------------------------------------------------------------------------------------------------------------------------------------------------------------------------------------------------------------------------------------------|
| A-2.2SECOND FLOOR PLAN, DOOR-WINDOW SCHEDULEA-3ROOF PLANA-4.1ELEVATIONSA-4.2ELEVATIONSA-5SECTIONS                                                                                                                                                                                                                           |
| A-3ROOF PLANA-4.1ELEVATIONSA-4.2ELEVATIONSA-5SECTIONS                                                                                                                                                                                                                                                                       |
| A-4.1ELEVATIONSA-4.2ELEVATIONSA-5SECTIONS                                                                                                                                                                                                                                                                                   |
| A-4.2     ELEVATIONS       A-5     SECTIONS                                                                                                                                                                                                                                                                                 |
| A-5 SECTIONS                                                                                                                                                                                                                                                                                                                |
|                                                                                                                                                                                                                                                                                                                             |
| A-6 PLANTER PLAN, SECTIONS                                                                                                                                                                                                                                                                                                  |
|                                                                                                                                                                                                                                                                                                                             |
| A-7 FAR DIAGRAMS                                                                                                                                                                                                                                                                                                            |
| LOT COVERAGE                                                                                                                                                                                                                                                                                                                |
| 442.75 + 1675.61 + 242.46 + 79.17 + 79.00 = 2518.99 $2518.99/9600 = 26.2%$                                                                                                                                                                                                                                                  |
| APPLICABLE CODES                                                                                                                                                                                                                                                                                                            |
| . 2019 CALIFORNIA RESIDENTIAL CODE (CRC)                                                                                                                                                                                                                                                                                    |
| . 2019 CALIFORNIA RESIDENTIAL CODE (CRC)<br>. 2019 CALIFORNIA MECHANICAL CODE (CMC)<br>. 2019 CALIFORNIA ELECTRICAL CODE (CEC)<br>. 2019 CALIFORNIA PLUMBING CODE (CPC)                                                                                                                                                     |
| FRONT YARD LANDSCAPING                                                                                                                                                                                                                                                                                                      |
| EX. LANDSCAPING:       239.17 S.F.       TOTAL FRONT YARD AREA: 1680.0 S.F.         PR. LANDSCAPING:       644.00 S.F.       171.75 S.F.         TOTAL:       1054.92 S.F.       1054.92 S.F.                                                                                                                               |
| 1034.92 / 1080.0= 02.8 %                                                                                                                                                                                                                                                                                                    |
|                                                                                                                                                                                                                                                                                                                             |