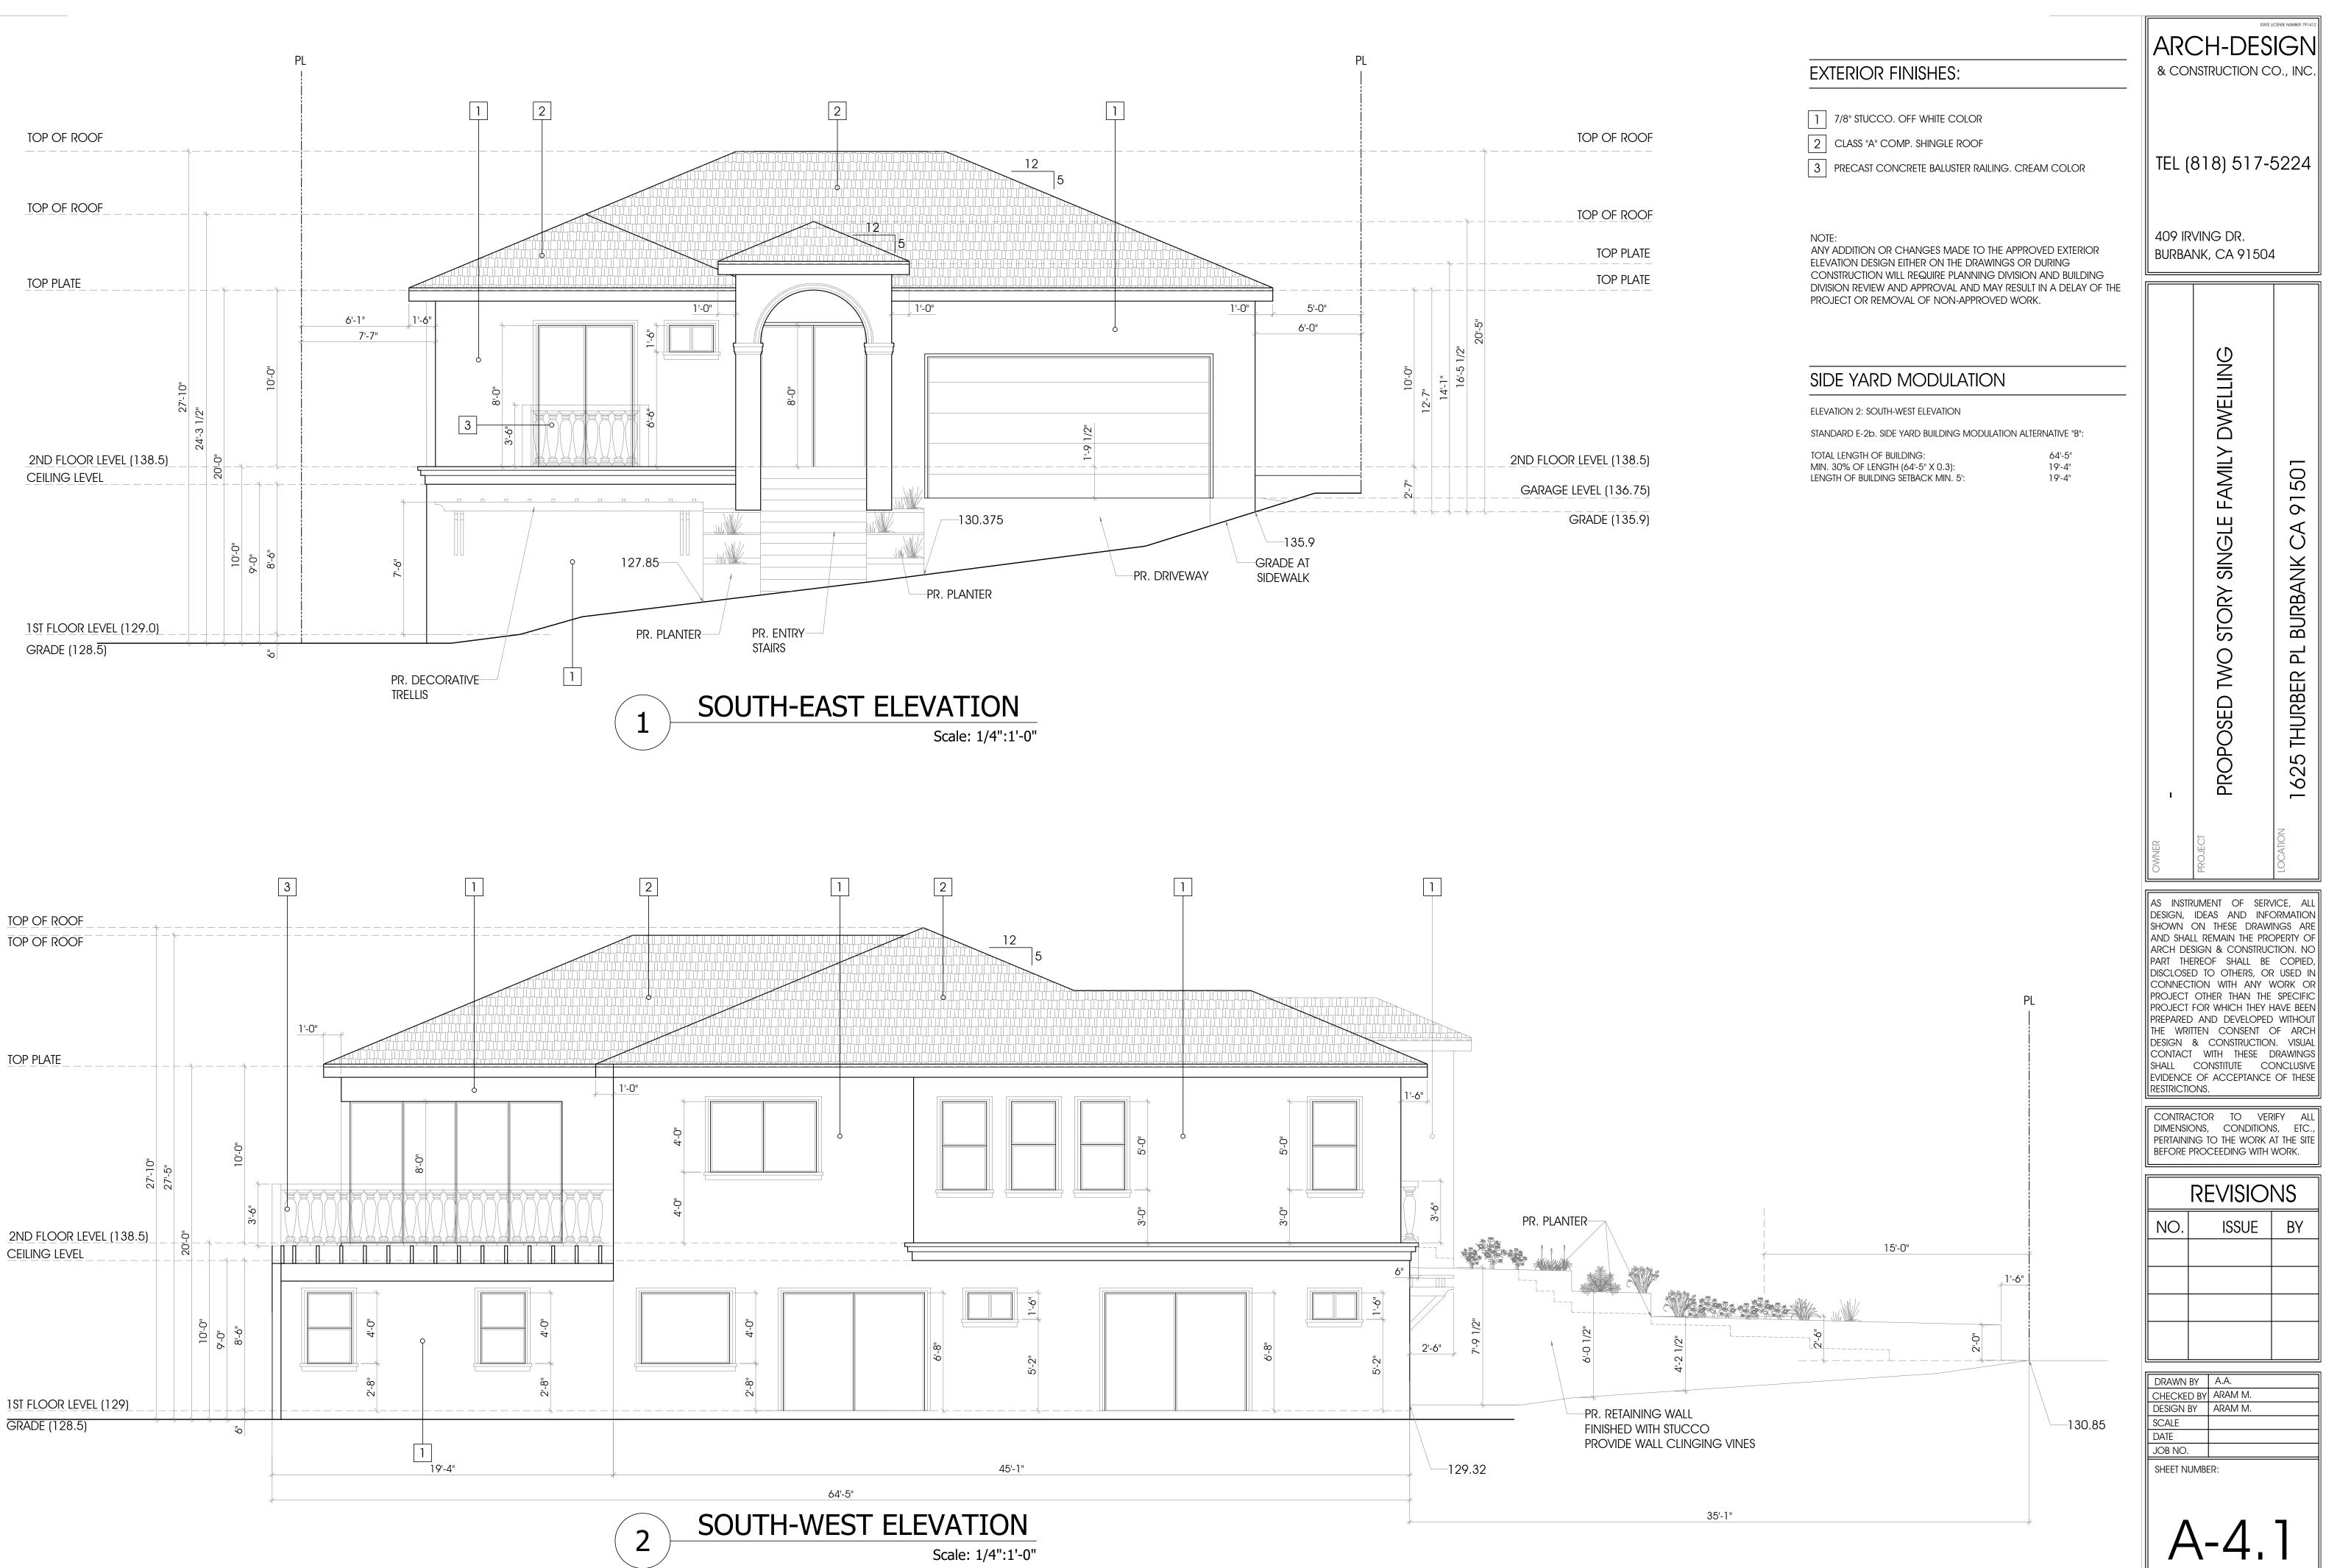

A-3

SHEETS

OF

| XTERIOR FINISHES:                                                                                                                                                                                                    |                                                                                                                                                                                  | CH-DES                                                |                                                                                                                                                                                                                                       |
|----------------------------------------------------------------------------------------------------------------------------------------------------------------------------------------------------------------------|----------------------------------------------------------------------------------------------------------------------------------------------------------------------------------|-------------------------------------------------------|---------------------------------------------------------------------------------------------------------------------------------------------------------------------------------------------------------------------------------------|
| 7/8" STUCCO. OFF WHITE COLOR<br>CLASS "A" COMP. SHINGLE ROOF<br>PRECAST CONCRETE BALUSTER RAILING. CREAM COLOR<br>OTE:<br>NY ADDITION OR CHANGES MADE TO THE APPROVED EXTERIOR                                       | TEL (818) 517-5224<br>409 IRVING DR.<br>BURBANK, CA 91504                                                                                                                        |                                                       |                                                                                                                                                                                                                                       |
| EVATION DESIGN EITHER ON THE DRAWINGS OR DURING<br>ONSTRUCTION WILL REQUIRE PLANNING DIVISION AND BUILDING<br>MISION REVIEW AND APPROVAL AND MAY RESULT IN A DELAY OF THE<br>ROJECT OR REMOVAL OF NON-APPROVED WORK. |                                                                                                                                                                                  | Proposed two story single family dwelling             | 1625 THURBER PL BURBANK CA 91501                                                                                                                                                                                                      |
|                                                                                                                                                                                                                      | DESIGN,<br>SHOWN<br>AND SHAL<br>ARCH DES<br>PART THE<br>DISCLOSE<br>CONNECT<br>PROJECT<br>PROJECT<br>PROJECT<br>PROJECT<br>PROJECT<br>PROJECT<br>SHALL<br>EVIDENCE<br>RESTRICTIC | CONSTITUTE CO<br>OF ACCEPTANCE<br>DNS.<br>CTOR TO VEI | ORMATION<br>INGS ARE<br>DPERTY OF<br>CTION. NO<br>COPIED,<br>R USED IN<br>WORK OR<br>SPECIFIC<br>HAVE BEEN<br>D WITHOUT<br>OF ARCH<br>N. VISUAL<br>DRAWINGS<br>DNCLUSIVE<br>OF THESE<br>RIFY ALL<br>IS, ETC.,<br>AT THE SITE<br>WORK. |
|                                                                                                                                                                                                                      | DRAWN E<br>CHECKED<br>DESIGN B<br>SCALE<br>DATE<br>JOB NO.<br>SHEET NU                                                                                                           | ) BY ARAM M.<br>Y ARAM M.                             |                                                                                                                                                                                                                                       |