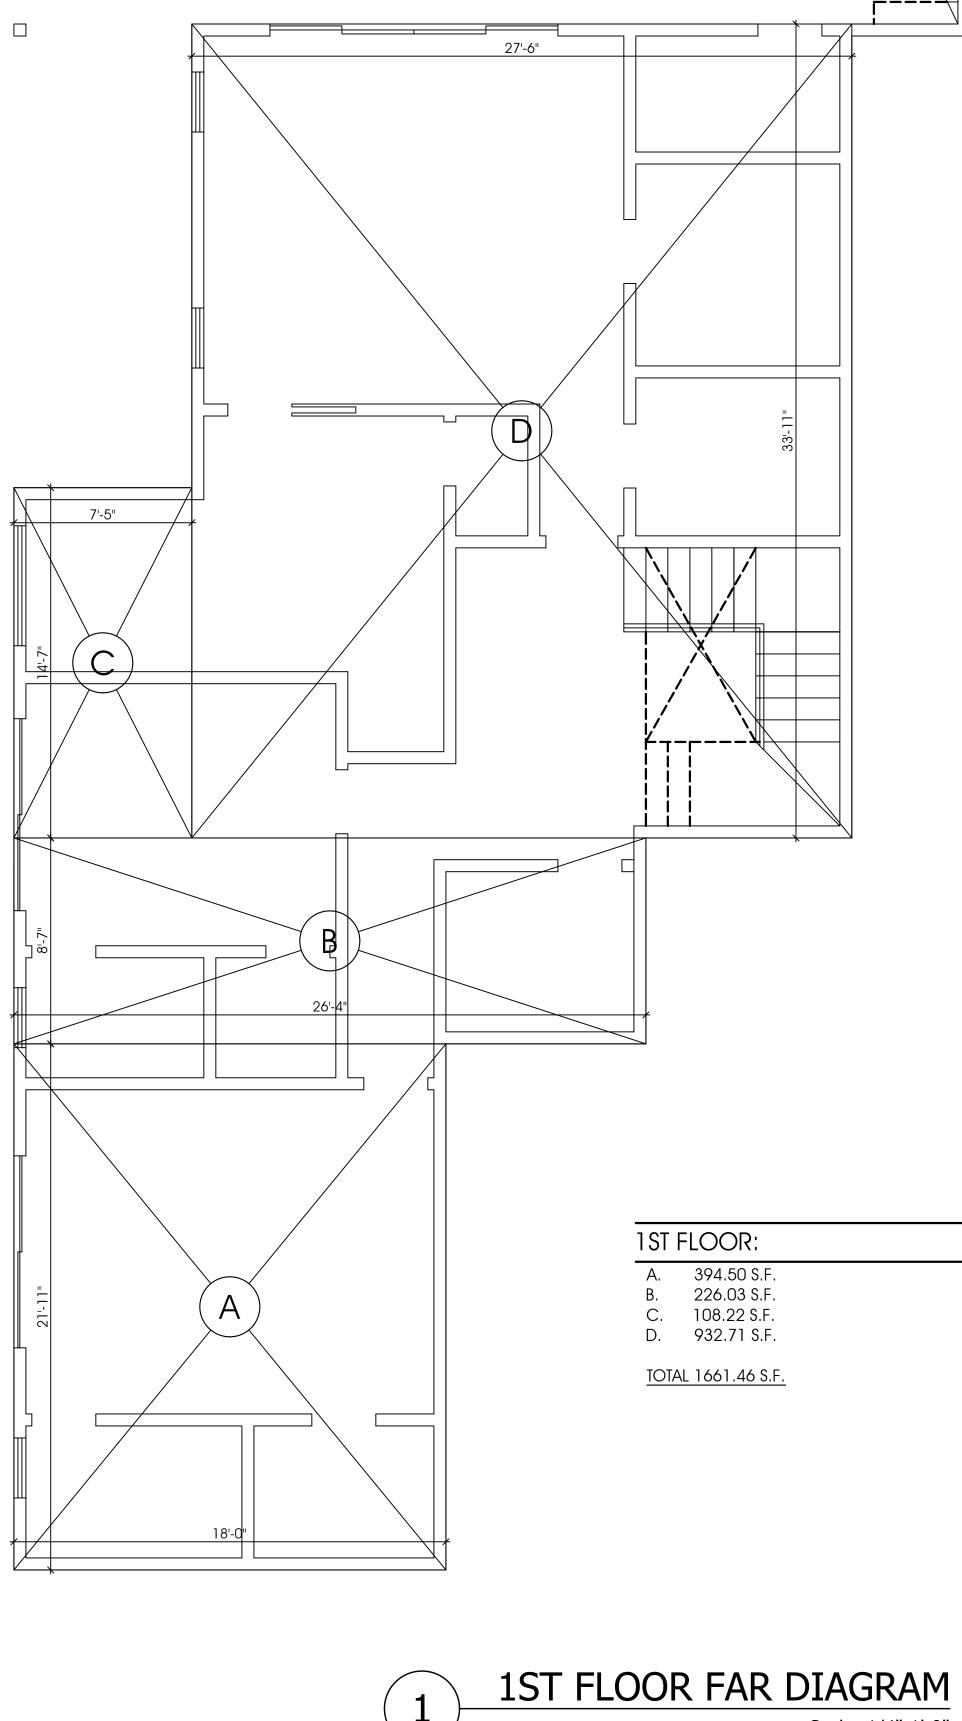

| <ul> <li>A-1 INDEX, INFORMATION, SITE PLAN, PREVAILING SETBACK</li> <li>A-2.1 FIRST FLOOR PLAN, DOOR-WINDOW SCHEDULE</li> <li>A-2.2 SECOND FLOOR PLAN, DOOR-WINDOW SCHEDULE</li> <li>A-3 ROOF PLAN</li> <li>A-4.1 ELEVATIONS</li> <li>A-4.2 ELEVATIONS</li> <li>A-5 SECTIONS</li> <li>A-6 PLANTER PLAN, SECTIONS</li> </ul> |
|-----------------------------------------------------------------------------------------------------------------------------------------------------------------------------------------------------------------------------------------------------------------------------------------------------------------------------|
| A-2.2SECOND FLOOR PLAN, DOOR-WINDOW SCHEDULEA-3ROOF PLANA-4.1ELEVATIONSA-4.2ELEVATIONSA-5SECTIONS                                                                                                                                                                                                                           |
| A-3ROOF PLANA-4.1ELEVATIONSA-4.2ELEVATIONSA-5SECTIONS                                                                                                                                                                                                                                                                       |
| A-4.1ELEVATIONSA-4.2ELEVATIONSA-5SECTIONS                                                                                                                                                                                                                                                                                   |
| A-4.2     ELEVATIONS       A-5     SECTIONS                                                                                                                                                                                                                                                                                 |
| A-5 SECTIONS                                                                                                                                                                                                                                                                                                                |
|                                                                                                                                                                                                                                                                                                                             |
| A-6 PLANTER PLAN, SECTIONS                                                                                                                                                                                                                                                                                                  |
|                                                                                                                                                                                                                                                                                                                             |
| A-7 FAR DIAGRAMS                                                                                                                                                                                                                                                                                                            |
| LOT COVERAGE                                                                                                                                                                                                                                                                                                                |
| 442.75 + 1675.61 + 242.46 + 79.17 + 79.00 = 2518.99 $2518.99/9600 = 26.2%$                                                                                                                                                                                                                                                  |
| APPLICABLE CODES                                                                                                                                                                                                                                                                                                            |
| . 2019 CALIFORNIA RESIDENTIAL CODE (CRC)                                                                                                                                                                                                                                                                                    |
| . 2019 CALIFORNIA RESIDENTIAL CODE (CRC)<br>. 2019 CALIFORNIA MECHANICAL CODE (CMC)<br>. 2019 CALIFORNIA ELECTRICAL CODE (CEC)<br>. 2019 CALIFORNIA PLUMBING CODE (CPC)                                                                                                                                                     |
| FRONT YARD LANDSCAPING                                                                                                                                                                                                                                                                                                      |
| EX. LANDSCAPING:       239.17 S.F.       TOTAL FRONT YARD AREA: 1680.0 S.F.         PR. LANDSCAPING:       644.00 S.F.       171.75 S.F.         TOTAL:       1054.92 S.F.       1054.92 S.F.                                                                                                                               |
| 1034.92 / 1080.0= 02.8 %                                                                                                                                                                                                                                                                                                    |
|                                                                                                                                                                                                                                                                                                                             |