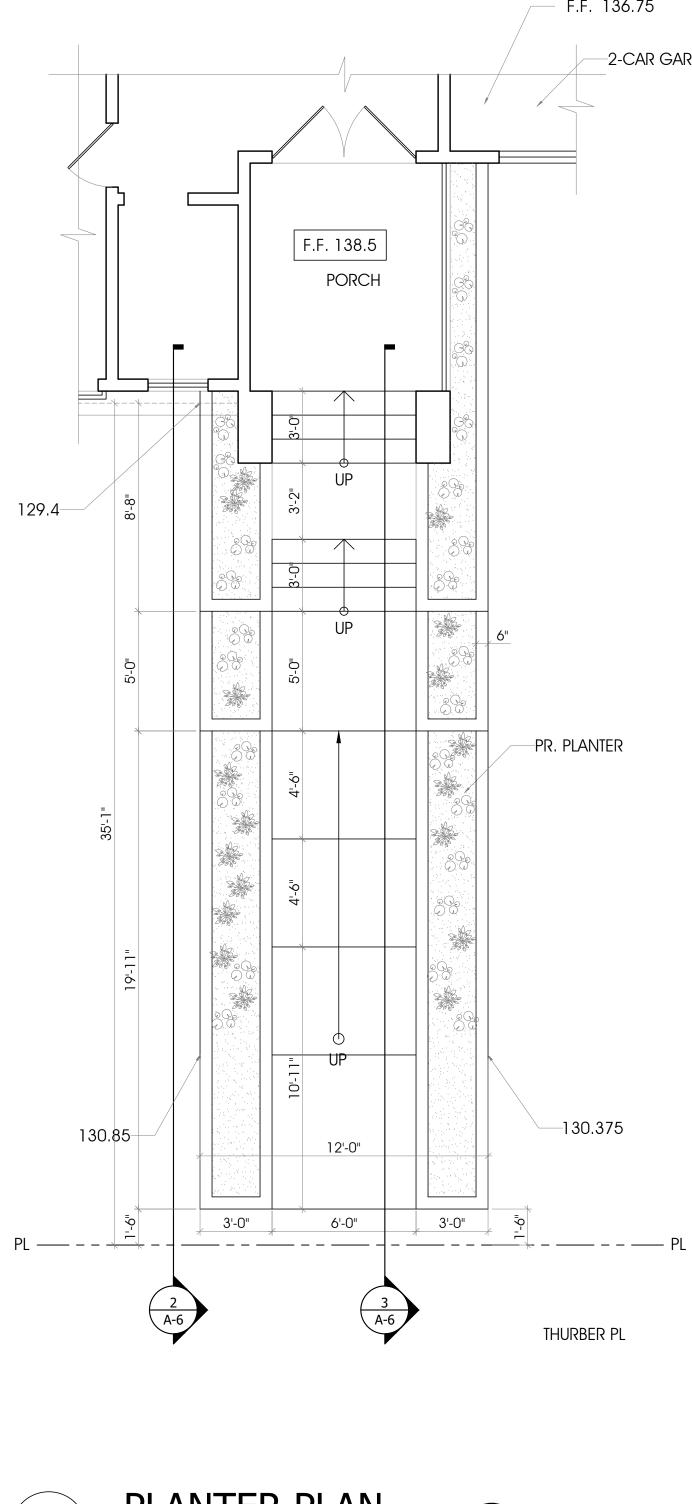

|  |











OF





Scale: 1/4":1'-0"



OF