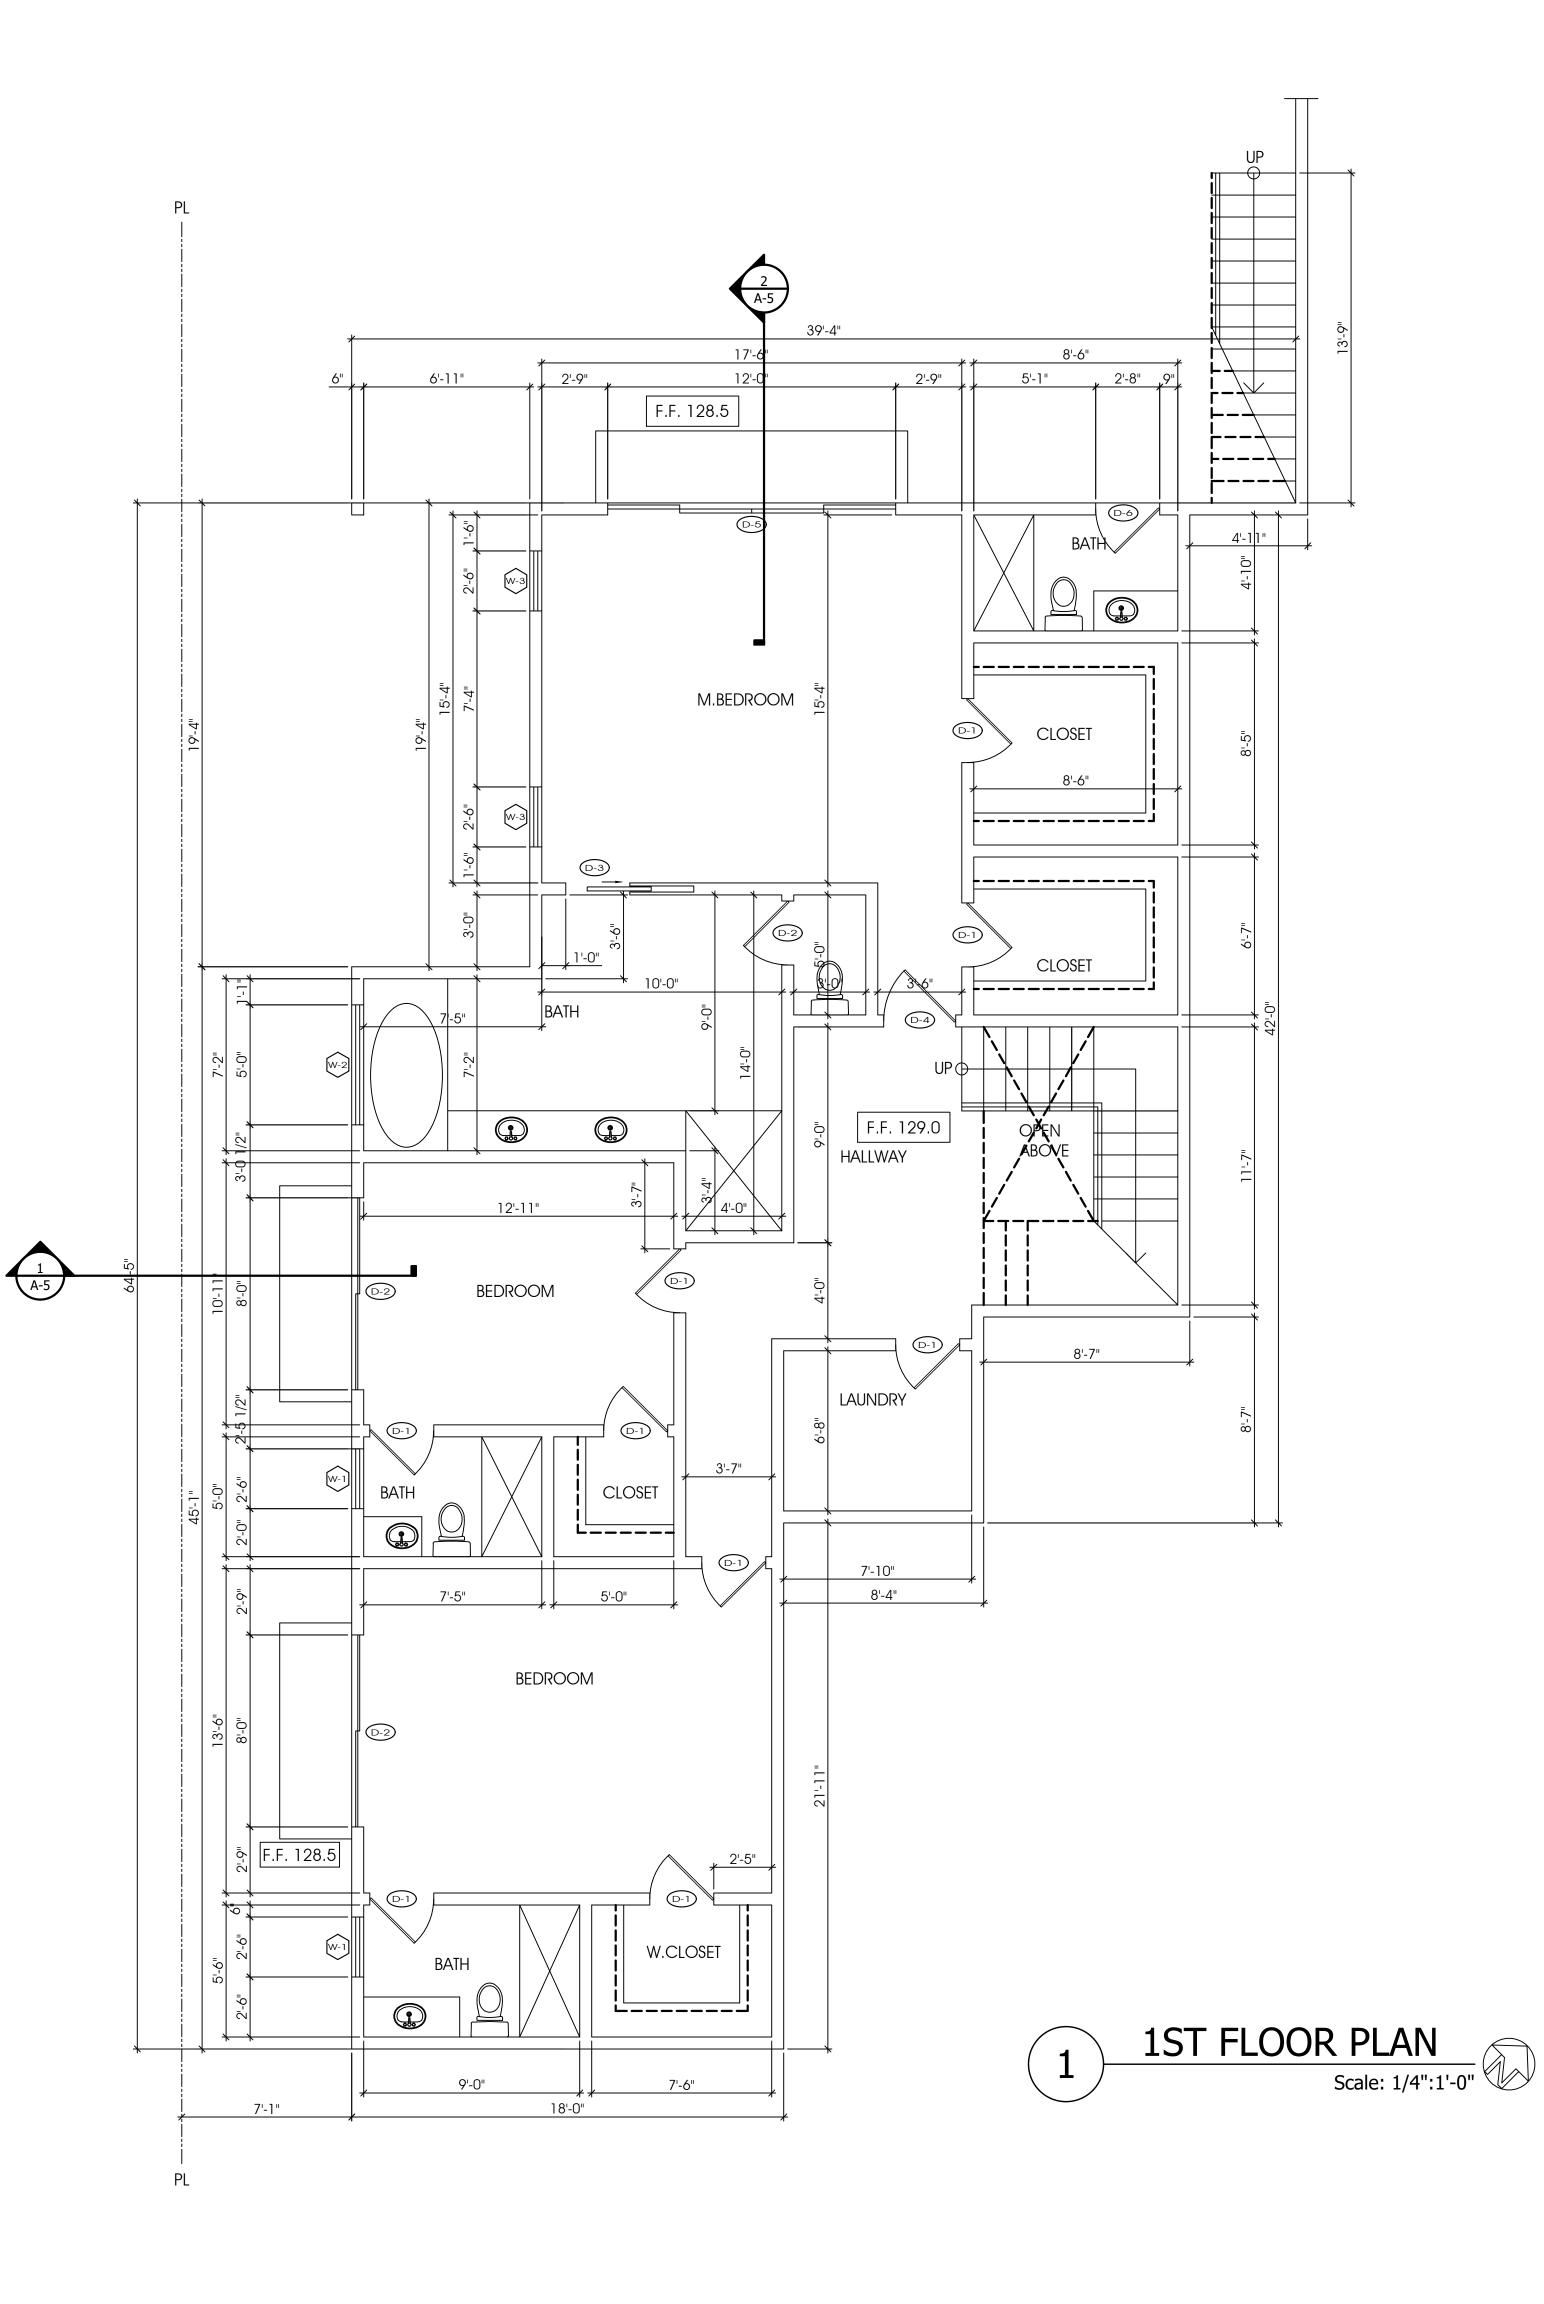

| DOOR<br>NUMBER | WIDTH X<br>HEIGHT | MATERIAL           | TYPE            | GLAZING | COLOR       | REMARKS  |
|----------------|-------------------|--------------------|-----------------|---------|-------------|----------|
| D-1            | 2'-0" X 6'-8"     | HOLLOW CORE        | SWING           | NO      |             |          |
| D-2            | 8'-0" X 6'-8"     | WOOD CLAD ALUMINUM | SLIDING         | YES     | DARK BRONZE | TEMPERED |
| D-3            | 2'-8" X 6'-8"     | HOLLOW CORE        | POCKET          | NO      |             |          |
| D-4            | 3'-0" X 6'-8"     | HOLLOW CORE        | SWING           | NO      |             |          |
| D-5            | 12'-0" X 6'-8"    | WOOD CLAD ALUMINUM | SLIDING         | YES     | DARK BRONZE | TEMPERED |
| D-6            | 2'-8" X 6'-8"     | solid wood         | SWING           | NO      |             |          |
| D-7            | 5'-0" X 8"-0"     | WOOD CLAD ALUMINUM | DOUBLE<br>SWING | YES     | DARK BRONZE | TEMPERED |
| D-8            | 2'-8" X 8'-0"     | HOLLOW CORE        | SWING           | NO      |             |          |
| D-9            | 6'-0" X 8'-0"     | SOLID CORE         | DOUBLE<br>SWING | NO      |             |          |
| D-10           | 3'-0" X 8'-0"     | SOLID CORE         | SWING           | NO      |             |          |
| D-11           | 12'-0" X 8'-0"    | WOOD CLAD ALUMINUM | MULTI SLIDE     | YES     | DARK BRONZE | TEMPERED |
| D-12           | 16'-0" X 8'-0"    | WOOD CLAD ALUMINUM | MULTI SLIDE     | YES     | DARK BRONZE | TEMPERED |
| D-13           | 6'-0" X 8'-0"     | WOOD CLAD ALUMINUM | SLIDING         | YES     | DARK BRONZE | TEMPERED |

| NEW WINDOW SCHEDULE |                   |                    |             |                   |                   |             |         |
|---------------------|-------------------|--------------------|-------------|-------------------|-------------------|-------------|---------|
| WINDOW<br>NUMBER    | WIDTH X<br>HEIGHT | MATERIAL           | TYPE        | BEDROOM<br>EGRESS | TEMPERED<br>GLASS | COLOR       | REMARKS |
| W-1                 | 2'-6" X 1'-6"     | WOOD CLAD ALUMINUM | SLIDING     | NO                | YES               | DARK BRONZE |         |
| W-2                 | 5'-0" X 4'-0"     | WOOD CLAD ALUMINUM | FIXED       | NO                | YES               | DARK BRONZE |         |
| W-3                 | 2'-6" X 4'-0"     | WOOD CLAD ALUMINUM | SINGLE HUNG | NO                | NO                | DARK BRONZE |         |
| W-4                 | 2'-6" X 5'-0"     | WOOD CLAD ALUMINUM | SINGLE HUNG | NO                | NO                | DARK BRONZE |         |
| W-5                 | 6'-0" X 4'-0"     | WOOD CLAD ALUMINUM | SLIDING     | NO                | NO                | DARK BRONZE |         |
| W-6                 | 6'-0" X 5'-0"     | WOOD CLAD ALUMINUM | SLIDING     | NO                | NO                | DARK BRONZE |         |

# Define New Door Schedule

1. THE NFRC TEMPORARY LABEL DISPLAYED ON WINDOWS AND SKYLIGHTS (INCLUDING TUBULAR) MUST REMAIN ON THE UNIT UNTIL FINAL INSPECTION HAS BEEN COMPLETED. 2. ALL WINDOWS AND GLAZED DOORS ARE PART OF THE ANDERSEN E-SERIES LINE.