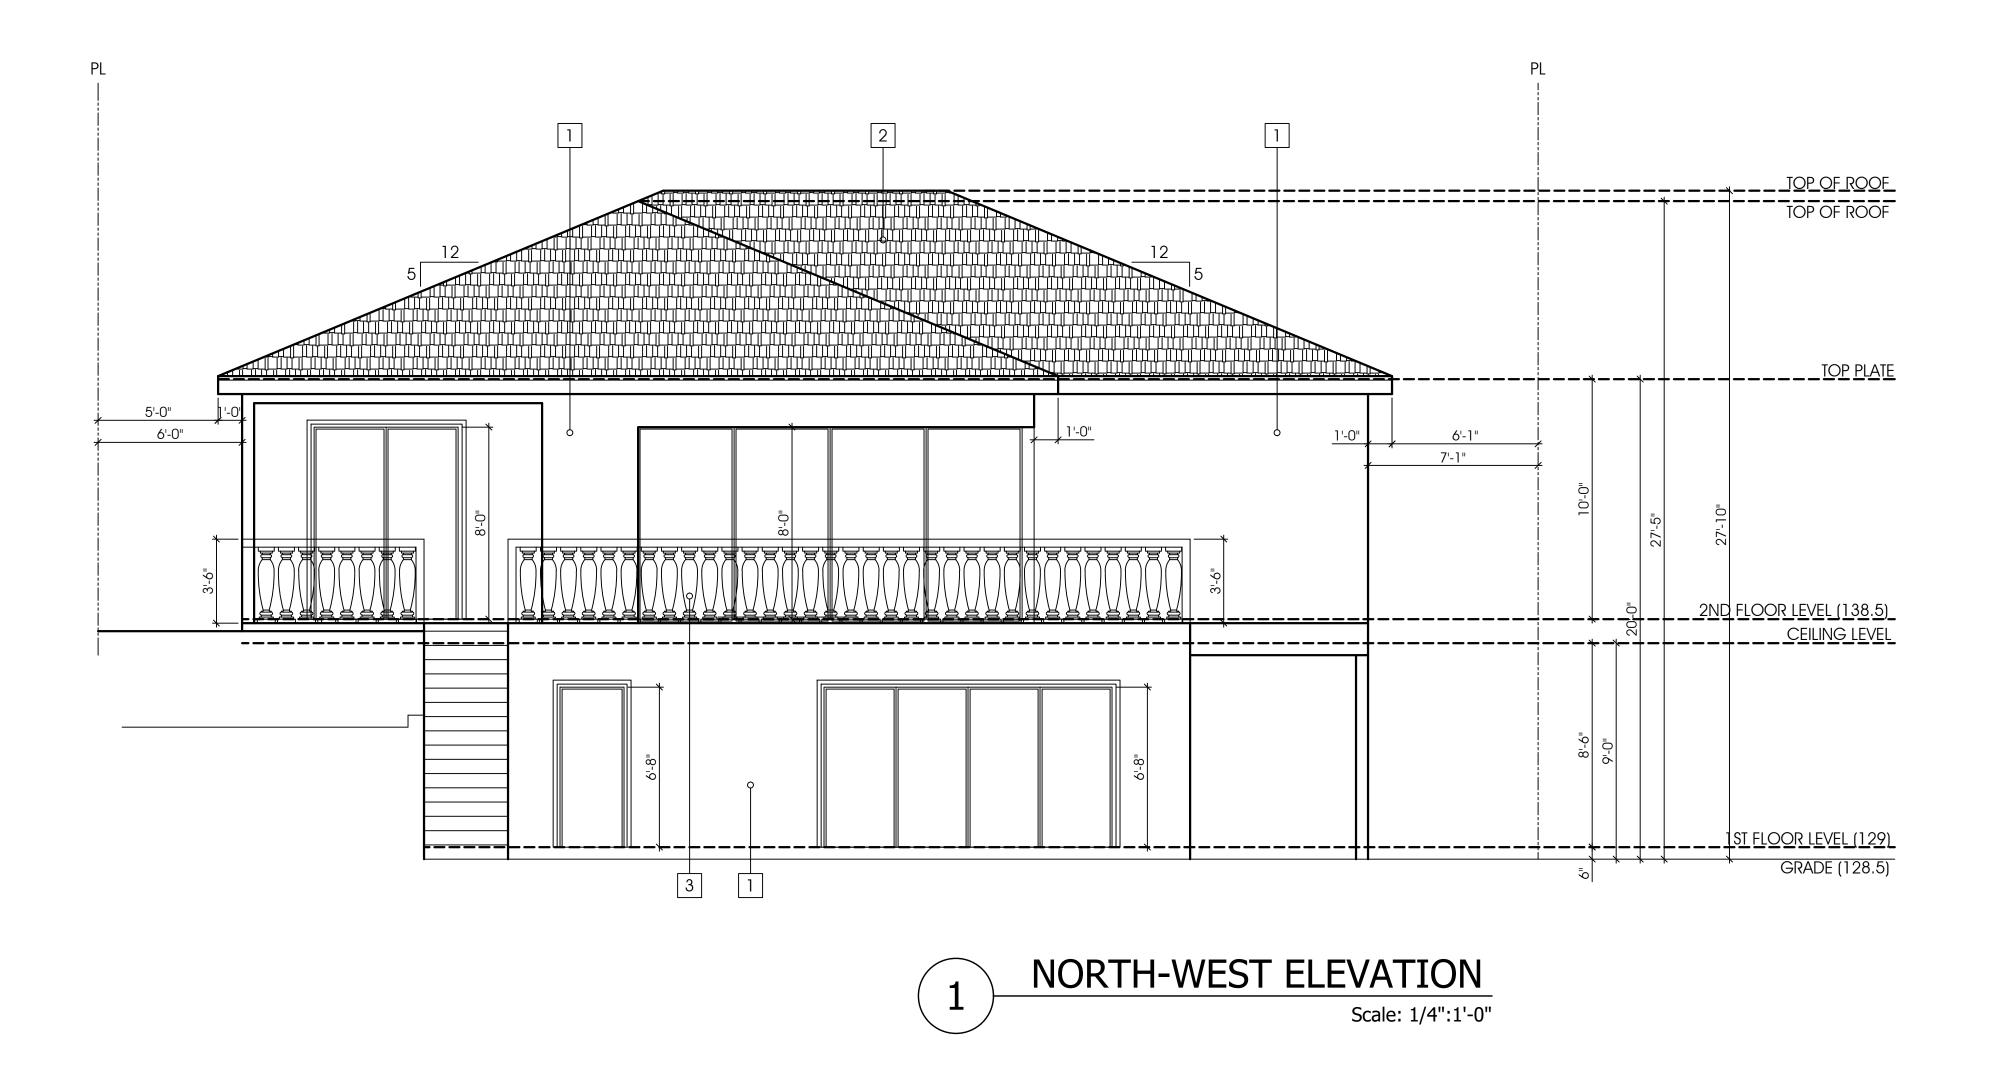

A-3

SHEETS

OF

| XTERIOR FINISHES:                                                                                                                                                                                                    |                                                                                                                                                                                  | CH-DES                                                |                                                                                                                                                                                                                                       |
|----------------------------------------------------------------------------------------------------------------------------------------------------------------------------------------------------------------------|----------------------------------------------------------------------------------------------------------------------------------------------------------------------------------|-------------------------------------------------------|---------------------------------------------------------------------------------------------------------------------------------------------------------------------------------------------------------------------------------------|
| 7/8" STUCCO. OFF WHITE COLOR<br>CLASS "A" COMP. SHINGLE ROOF<br>PRECAST CONCRETE BALUSTER RAILING. CREAM COLOR<br>OTE:<br>NY ADDITION OR CHANGES MADE TO THE APPROVED EXTERIOR                                       | TEL (818) 517-5224<br>409 IRVING DR.<br>BURBANK, CA 91504                                                                                                                        |                                                       |                                                                                                                                                                                                                                       |
| EVATION DESIGN EITHER ON THE DRAWINGS OR DURING<br>ONSTRUCTION WILL REQUIRE PLANNING DIVISION AND BUILDING<br>MISION REVIEW AND APPROVAL AND MAY RESULT IN A DELAY OF THE<br>ROJECT OR REMOVAL OF NON-APPROVED WORK. |                                                                                                                                                                                  | Proposed two story single family dwelling             | 1625 THURBER PL BURBANK CA 91501                                                                                                                                                                                                      |
|                                                                                                                                                                                                                      | DESIGN,<br>SHOWN<br>AND SHAL<br>ARCH DES<br>PART THE<br>DISCLOSE<br>CONNECT<br>PROJECT<br>PROJECT<br>PROJECT<br>PROJECT<br>PROJECT<br>PROJECT<br>SHALL<br>EVIDENCE<br>RESTRICTIC | CONSTITUTE CO<br>OF ACCEPTANCE<br>DNS.<br>CTOR TO VEI | ORMATION<br>INGS ARE<br>DPERTY OF<br>CTION. NO<br>COPIED,<br>R USED IN<br>WORK OR<br>SPECIFIC<br>HAVE BEEN<br>D WITHOUT<br>OF ARCH<br>N. VISUAL<br>DRAWINGS<br>DNCLUSIVE<br>OF THESE<br>RIFY ALL<br>IS, ETC.,<br>AT THE SITE<br>WORK. |
|                                                                                                                                                                                                                      | DRAWN E<br>CHECKED<br>DESIGN B<br>SCALE<br>DATE<br>JOB NO.<br>SHEET NU                                                                                                           | ) BY ARAM M.<br>Y ARAM M.                             |                                                                                                                                                                                                                                       |