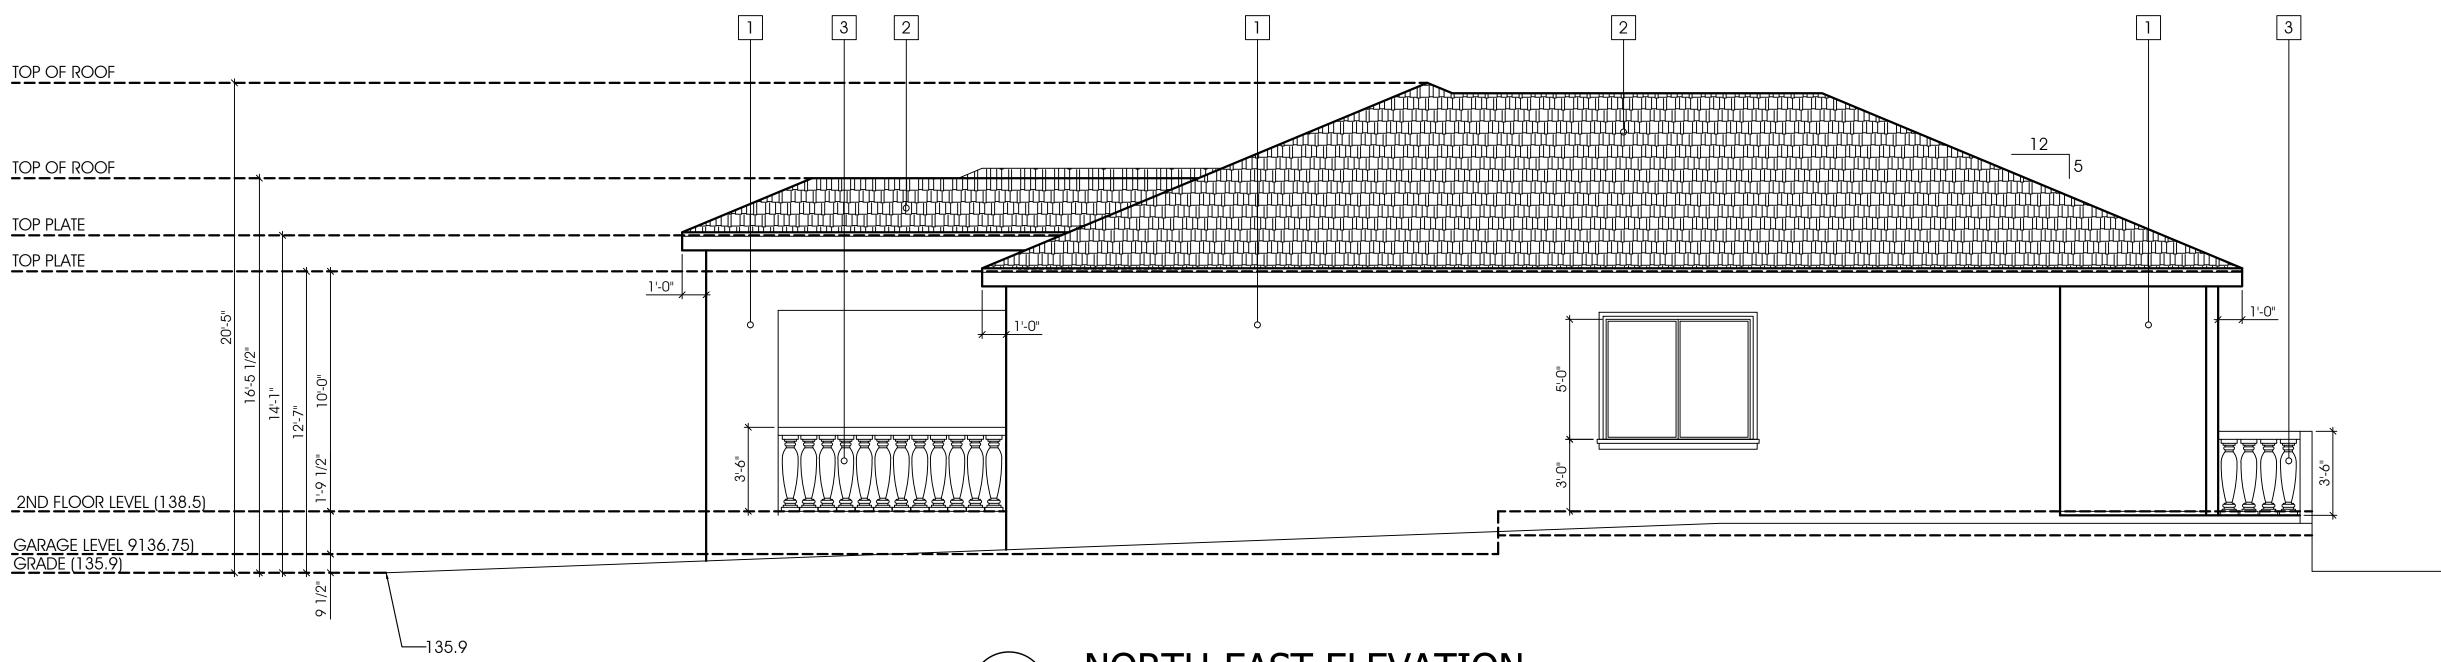

A-3

SHEETS

OF

| XTERIOR FINISHES:                                                                                                                                                                                                    |                                                                                                                                                                                  | CH-DES                                                |                                                                                                                                                                                                                                       |
|----------------------------------------------------------------------------------------------------------------------------------------------------------------------------------------------------------------------|----------------------------------------------------------------------------------------------------------------------------------------------------------------------------------|-------------------------------------------------------|---------------------------------------------------------------------------------------------------------------------------------------------------------------------------------------------------------------------------------------|
| 7/8" STUCCO. OFF WHITE COLOR<br>CLASS "A" COMP. SHINGLE ROOF<br>PRECAST CONCRETE BALUSTER RAILING. CREAM COLOR<br>OTE:<br>NY ADDITION OR CHANGES MADE TO THE APPROVED EXTERIOR                                       | TEL (818) 517-5224<br>409 IRVING DR.<br>BURBANK, CA 91504                                                                                                                        |                                                       |                                                                                                                                                                                                                                       |
| EVATION DESIGN EITHER ON THE DRAWINGS OR DURING<br>ONSTRUCTION WILL REQUIRE PLANNING DIVISION AND BUILDING<br>MISION REVIEW AND APPROVAL AND MAY RESULT IN A DELAY OF THE<br>ROJECT OR REMOVAL OF NON-APPROVED WORK. |                                                                                                                                                                                  | Proposed two story single family dwelling             | 1625 THURBER PL BURBANK CA 91501                                                                                                                                                                                                      |
|                                                                                                                                                                                                                      | DESIGN,<br>SHOWN<br>AND SHAL<br>ARCH DES<br>PART THE<br>DISCLOSE<br>CONNECT<br>PROJECT<br>PROJECT<br>PROJECT<br>PROJECT<br>PROJECT<br>PROJECT<br>SHALL<br>EVIDENCE<br>RESTRICTIC | CONSTITUTE CO<br>OF ACCEPTANCE<br>DNS.<br>CTOR TO VEI | ORMATION<br>INGS ARE<br>DPERTY OF<br>CTION. NO<br>COPIED,<br>R USED IN<br>WORK OR<br>SPECIFIC<br>HAVE BEEN<br>D WITHOUT<br>OF ARCH<br>N. VISUAL<br>DRAWINGS<br>DNCLUSIVE<br>OF THESE<br>RIFY ALL<br>IS, ETC.,<br>AT THE SITE<br>WORK. |
|                                                                                                                                                                                                                      | DRAWN E<br>CHECKED<br>DESIGN B<br>SCALE<br>DATE<br>JOB NO.<br>SHEET NU                                                                                                           | ) BY ARAM M.<br>Y ARAM M.                             |                                                                                                                                                                                                                                       |