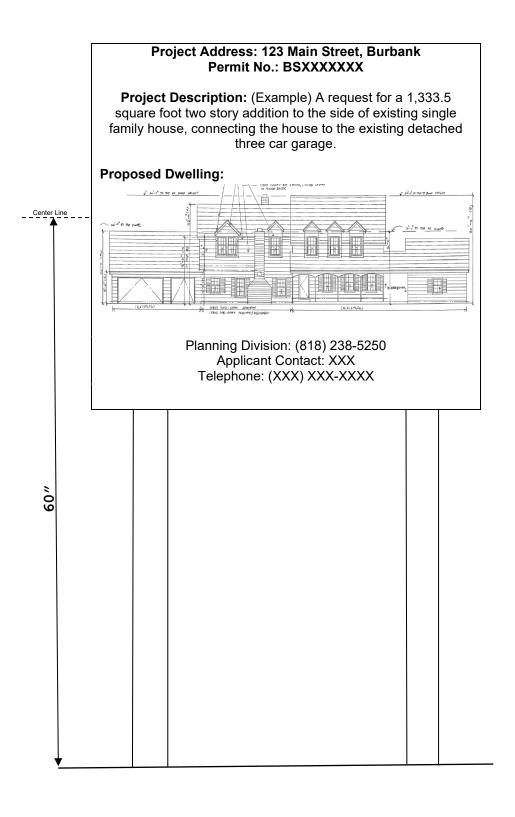

## SINGLE FAMILY DEVELOPMENT PROJECTS IN R-1 & R-1-H ZONES PUBLIC NOTICE SIGN REQUIREMENTS

All applicants proposing additions and remodels that alter the exterior facades of a single-family dwelling as well as construction of new single-family dwellings in R-1 and R-1-H single-family residential zones are required to post a sign on the project site providing public notice of the pending development application.

Requirements for the design, construction, and placement of the sign are as detailed below.

- 1. The sign is to be erected on the project site within 30 days of applying for a plan check (i.e., payment of plan check fees). The sign shall be maintained for the entire duration of the plan check process and is to be removed after the issuance of the building permit.
- 2. Sign specifications and design:
  - a. Size: 3 feet long by 3 feet tall
  - b. Height: See Figure below
  - c. Location: Front of project site facing the street. Sign cannot encroach into the public right of way (sidewalk and parkway).
  - d. The sign must be constructed on a weatherproof material and mounted onto a wood backing structure. Paper or cardboard is not acceptable. The sign must be supported by two posts with a minimum size of 4 inches by 4 inches, with a proper footing if required.
  - e. The background of the sign must be white with black lettering.
  - f. In the example the lettering shown in bold (including Project Address, Permit no., Project Description, and Proposed Dwelling) must use a 2" letter font size and other lettering must use a 1" font size.
  - g. Project sign is subject to approval by the City Planner after installation.