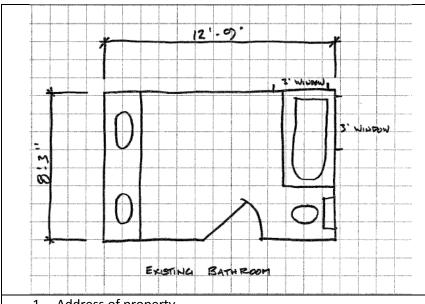

## Bathroom and/or Kitchen remodels

Provide a sketch of your bathroom or kitchen to be remodeled showing the following:

- 1. Address of property
- 2. Label existing and proposed layouts
  - a. Existing:
    - i. Overall dimensions
    - ii. Layout of existing plan
    - iii. Locations of existing fixtures
    - iv. Location of doors & windows
  - b. Proposed:
    - i. Overall dimensions
    - ii. Layout of proposed plans
    - iii. Locations of fixtures
    - iv. Locations of doors & windows

- 1. Address of property
- 2. Label existing and proposed layouts
  - a. Existing:
    - i. Overall dimensions
    - ii. Layout of existing plan
    - iii. Locations of existing fixtures
    - iv. Location of doors & windows
  - b. Proposed:
    - i. Overall dimensions
    - ii. Layout of proposed plans
    - iii. Locations of fixtures
    - iv. Locations of doors & windows