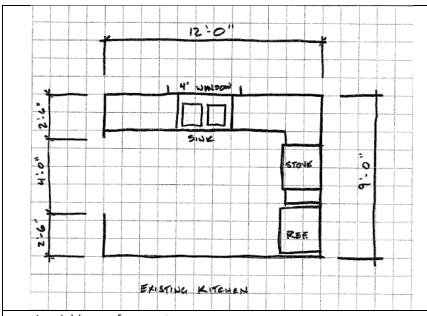

## Bathroom and/or Kitchen remodels

Provide a sketch of your bathroom or kitchen to be remodeled showing the following:

- 1. Address of property
- 2. Label existing and proposed layouts
  - a. Existing:
    - i. Overall dimensions
    - ii. Layout of existing plan
    - iii. Locations of existing fixtures
    - iv. Location of doors & windows
  - b. Proposed:
    - i. Overall dimensions
    - ii. Layout of proposed plans
    - iii. Locations of fixtures
    - iv. Locations of doors & windows

- 1. Address of property
- 2. Label existing and proposed layouts
  - a. Existing:
    - i. Overall dimensions
    - ii. Layout of existing plan
    - iii. Locations of existing fixtures
    - iv. Location of doors & windows
  - b. Proposed:
    - i. Overall dimensions
    - ii. Layout of proposed plans
    - iii. Locations of fixtures
    - iv. Locations of doors & windows