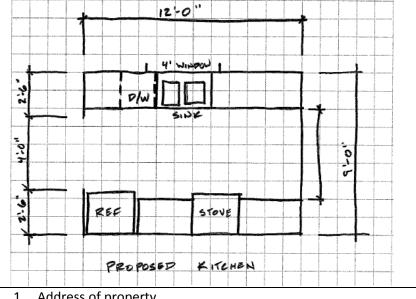

## Bathroom and/or Kitchen remodels

Provide a sketch of your bathroom or kitchen to be remodeled showing the following:

- 1. Address of property
- 2. Label existing and proposed layouts
  - a. Existing:
    - i. Overall dimensions
    - ii. Layout of existing plan
    - iii. Locations of existing fixtures
    - iv. Location of doors & windows
  - b. Proposed:
    - i. Overall dimensions
    - ii. Layout of proposed plans
    - iii. Locations of fixtures
    - iv. Locations of doors & windows

- 1. Address of property
- 2. Label existing and proposed layouts
  - a. Existing:
    - i. Overall dimensions
    - ii. Layout of existing plan
    - iii. Locations of existing fixtures
    - iv. Location of doors & windows
  - b. Proposed:
    - i. Overall dimensions
    - ii. Layout of proposed plans
    - iii. Locations of fixtures
    - iv. Locations of doors & windows