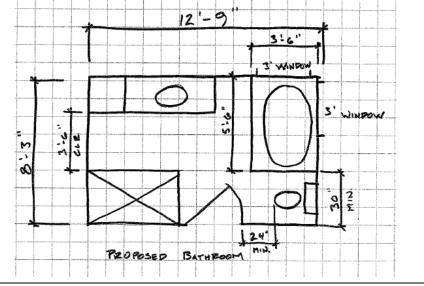

## Bathroom and/or Kitchen remodels

Provide a sketch of your bathroom or kitchen to be remodeled showing the following:

- 1. Address of property
- 2. Label existing and proposed layouts
  - a. Existing:
    - i. Overall dimensions
    - ii. Layout of existing plan
    - iii. Locations of existing fixtures
    - iv. Location of doors & windows
  - b. Proposed:
    - i. Overall dimensions
    - ii. Layout of proposed plans
    - iii. Locations of fixtures
    - iv. Locations of doors & windows

- 1. Address of property
- 2. Label existing and proposed layouts
  - a. Existing:
    - i. Overall dimensions
    - ii. Layout of existing plan
    - iii. Locations of existing fixtures
    - iv. Location of doors & windows
  - b. Proposed:
    - i. Overall dimensions
    - ii. Layout of proposed plans
    - iii. Locations of fixtures
    - iv. Locations of doors & windows