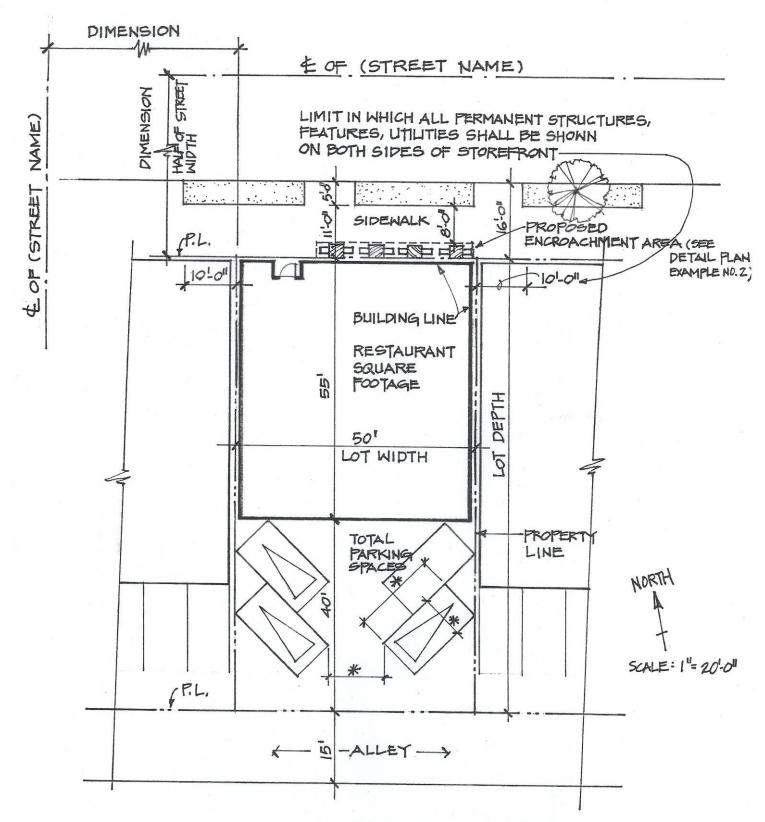

# OUTDOOR DINING ENCROACHMENT SITE PLAN

(EXAMPLE)

### ← STREET NAME →

NORTH + SCALE: 1"= 10'0"