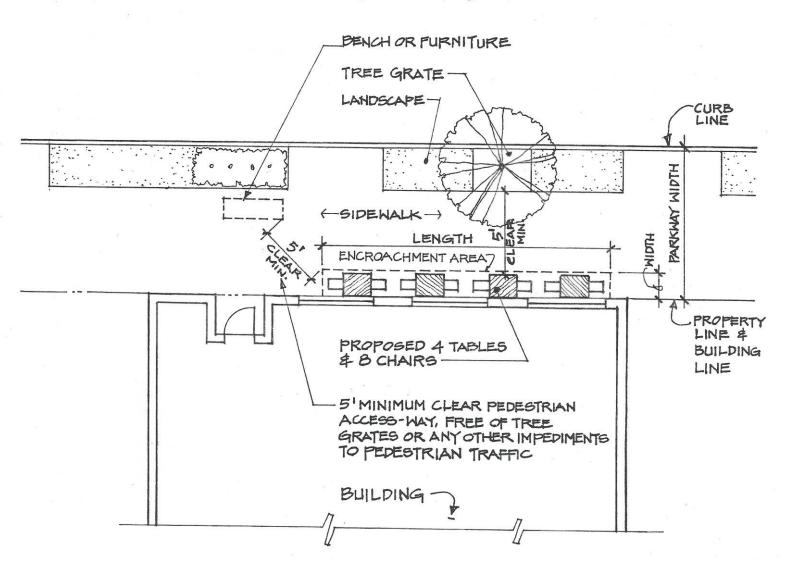

## OUTDOOR DINING ENCROACHMENT DETAL PLAN

(EXAMPLE 40.2)

### GUIDELINES FOR ENCROACHMENTS ON PUBLIC RIGHT-OF-WAY

- Property owner(s)/applicant(s) shall assume complete liability and shall provide proof of insurance with the City named as an additional insured with a separate endorsement form as approved by the City Attorney.
- 2. Encroachment into public right-of-way shall only be allowed where a minimum five foot (5') clear pedestrian access-way, free of tree grates or any other impediments to pedestrian traffic, shall be maintained at all times. Additional pedestrian right-of-way area may be required in high pedestrian traffic areas as determined by the Public Works Director. All sidewalk dining proposals shall be reviewed by the Community Development, Public Works, Police and Fire Departments for each individual request prior to providing sidewalk dining approval.
- 3. Property owner(s)/applicant(s) shall be responsible for upkeep and maintenance of both the area of encroachment and all furniture/equipment used within said area. All furniture/equipment may only encroach during hours of operation which includes a 24-hour restaurant operation.
- 4. Plans designating proposed furniture/equipment/landscaping to be used in the area of encroachment shall be reviewed by the Community Development Director or his/her designee for design and construction quality; if approved, such design and construction quality of the furniture/equipment/landscaping shall be maintained throughout the term of the encroachment permit.
- 5. An encroachment permit fee, certain exhibits (site plan, architectural and/or equipment renderings, etc.) shall accompany and become part of all encroachment agreement applications.