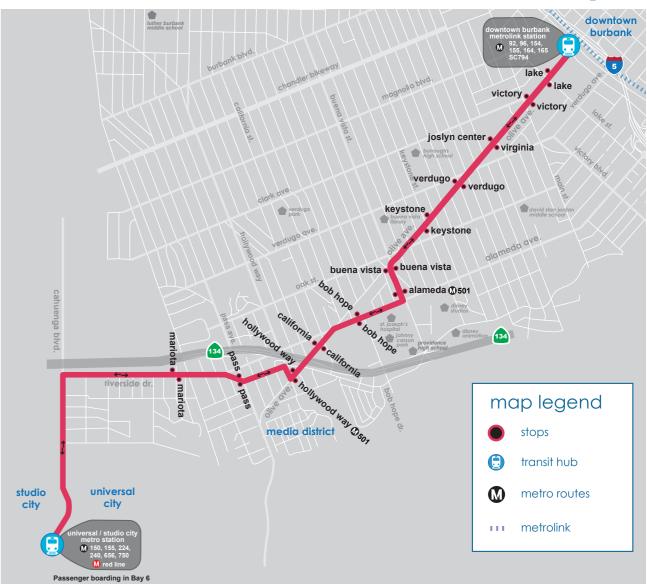

# downtown burbank ► media district ► universal city

pink route destinations:

Downtown Burbank Metrolink Station

Warner Brothers Studios

**Burbank Studios** 

Joslyn Adult Center

St. Joseph Medical Center

Buena Vista Library

Disney Studios

**Universal City** 

service: Monday - Friday service hours: 5:30 AM - 9:53 PM

www.burbankbus.org 818.246.4258

# burbankbus

Only published time-points are listed. BurbankBus also stops at locations along the route path between published time-points. All bus stops are shown on the route map.

# downtown burbank ► media district ► universal city