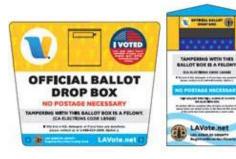

## NOVEMBER 3, 2020 CITY OF BURBANK GENERAL MUNICIPAL ELECTION LIST OF 24 HR DROPBOXES AND VOTE CENTERS



## 24-Hour Drop Box

Available to voters 24 hours a day during the voting period

| 24-HOUR VOTE BY MAIL BALLOT DROPBOXES    |                                                                                                           |                 |                                      |  |
|------------------------------------------|-----------------------------------------------------------------------------------------------------------|-----------------|--------------------------------------|--|
| SITE NAME                                | ADDRESS                                                                                                   | JURISDICTION    | VOTING PERIOD                        |  |
| Burbank City Hall                        | 275 E. Olive Ave.<br>Located in