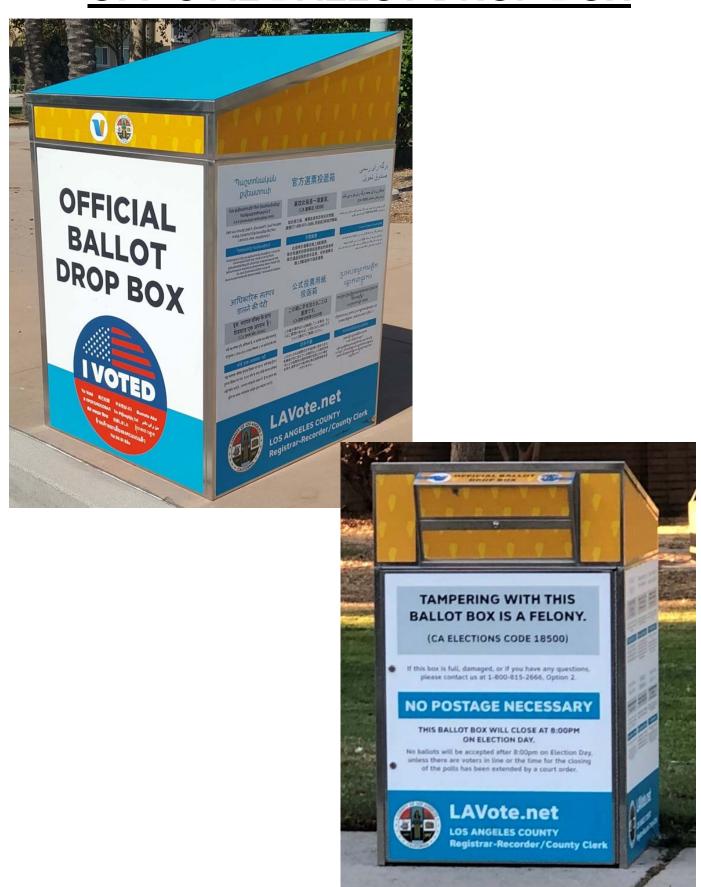

|  |  |
| Burbank High School                             | 902 N. 3rd St.         | 5-Day                |                                                                                                                                   |  |  |
| John Muir Middle School                         | 1111 N. Kenneth Rd.    | 5-Day                |                                                                                                                                   |  |  |
| Uber-Burbank                                    | 4201 Vanowen Pl.       | 5-Day                |                                                                                                                                   |  |  |

Updated: 10/13/2020

## OFFICIAL BALLOT DROP BOX