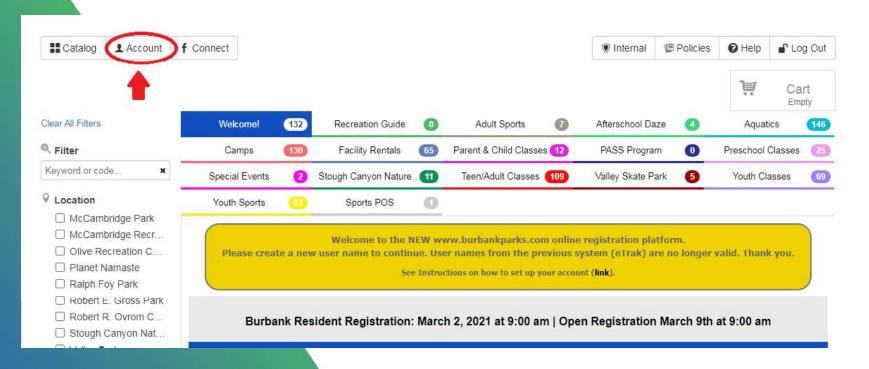

### STEP-BY-STEP INSTRUCTIONS TO REGISTER FOR YOUR TEAM.

2. Select "Adult Sports" Catalog Tab

### STEP-BY-STEP INSTRUCTIONS TO REGISTER FOR YOUR TEAM.