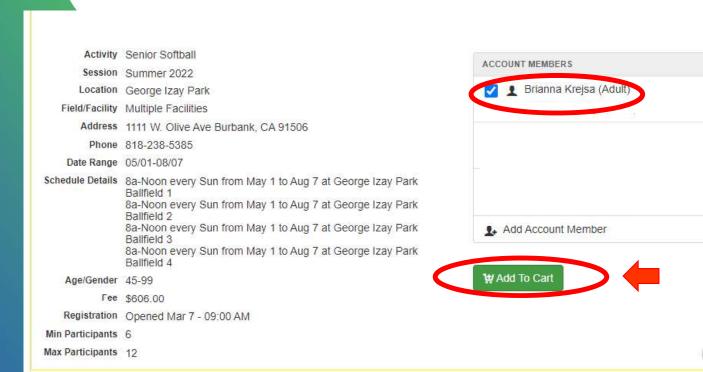

### STEP-BY-STEP INSTRUCTIONS TO REGISTER FOR YOUR TEAM.

4. Make sure player's name is selected. Then select "Add to Cart"