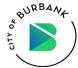

### STEP-BY-STEP INSTRUCTIONS TO REGISTER FOR YOUR TEAM.

6. Confirm attachments. These will be automatically emailed to the player after registration.