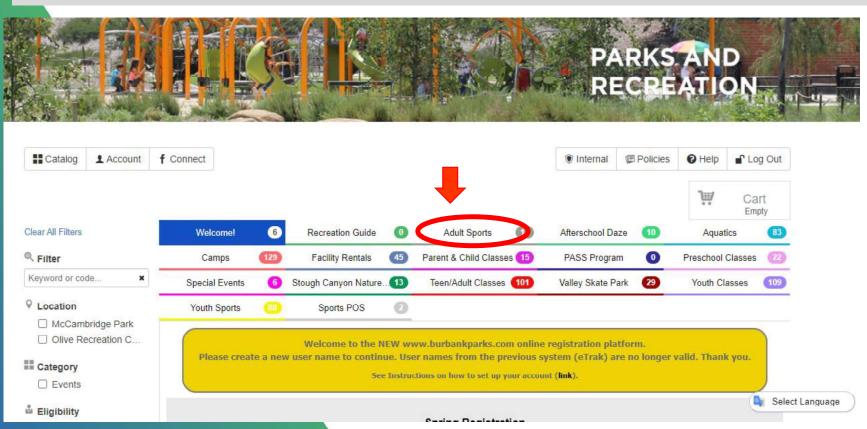

### STEP-BY-STEP INSTRUCTIONS TO REGISTER FOR YOUR TEAM.

2. Select "Adult Sports" Catalog Tab

### STEP-BY-STEP INSTRUCTIONS TO REGISTER FOR YOUR TEAM.