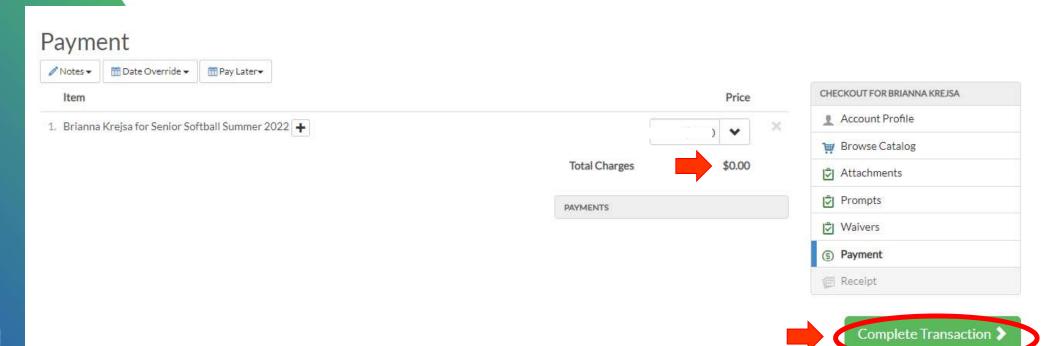

### STEP-BY-STEP INSTRUCTIONS TO REGISTER FOR YOUR TEAM.

9. Complete transaction. Payment will be \$0.00