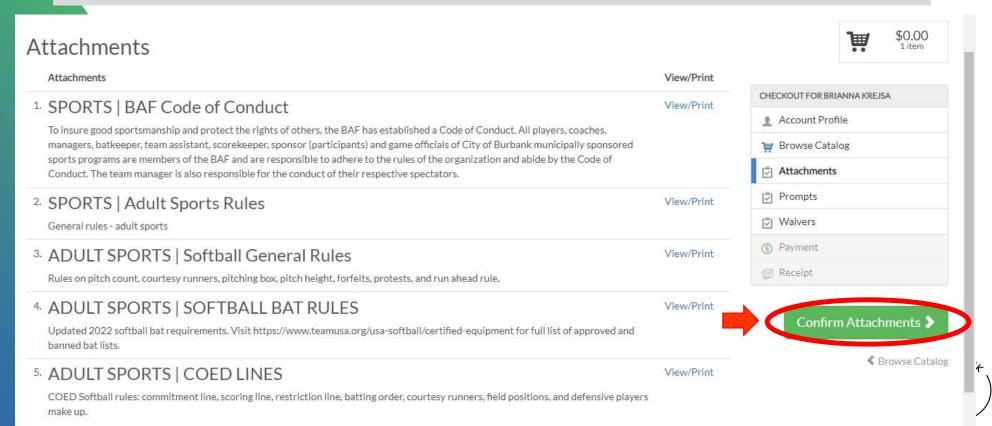

### STEP-BY-STEP INSTRUCTIONS TO REGISTER FOR YOUR TEAM.

7. Complete the prompts. Team name and Manager Name are VERY important!