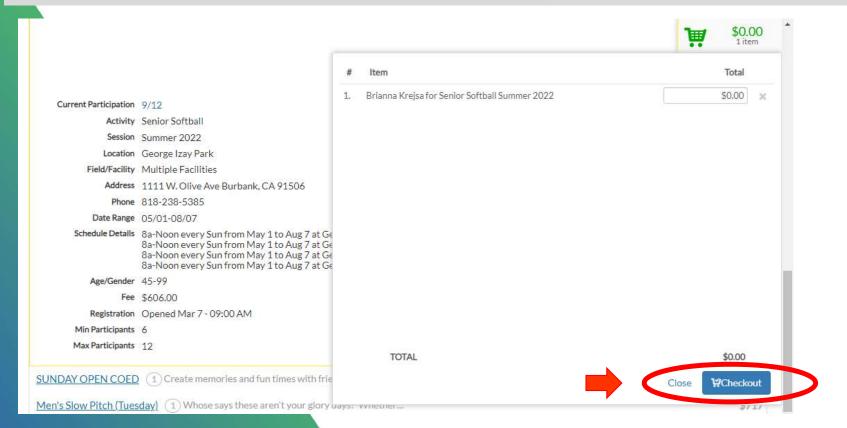

### STEP-BY-STEP INSTRUCTIONS TO REGISTER FOR YOUR TEAM.

5. Continue to "Checkout" Player won't be charged a fee.