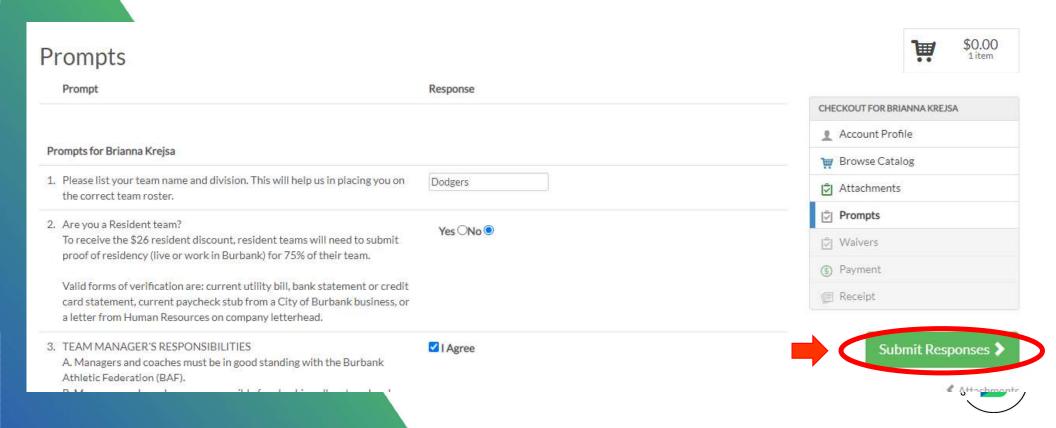

### STEP-BY-STEP INSTRUCTIONS TO REGISTER FOR YOUR TEAM.

8. Digitally sign and confirm Hold Harmless and COVID waivers.