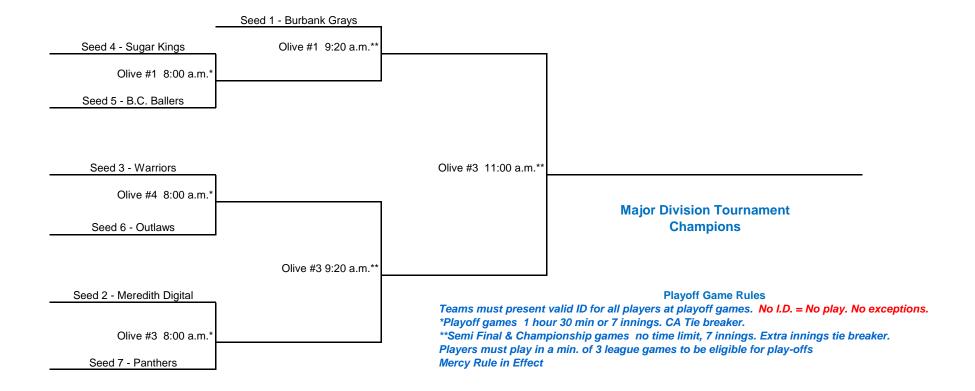

### **Major Division Single Elimination Tournament - 7 Teams**

# Playoff Games: Coin toss for visitor/home

| Olive #1 | 8:00 a.m.* B.C. Ballers (Seed 5) | VS. | Sugar Kings (Seed 4)      | Major Playoff Game 1 |
|----------|----------------------------------|-----|---------------------------|----------------------|
|          | 9:20 a.m.** Winner of game 1     | VS. | Burbank Grays (Seed 1)    | Major Playoff Game 4 |
| Olive #3 | 8:00 a.m.* Panthers (Seed 7)     | vs. | Meredith Digital (Seed 2) | Major Playoff Game 3 |
|          | 9:20 a.m.** Winner of game 2     | VS. | Winner of game 3          | Major Playoff Game 5 |
|          | 11:00 a.m.** Winner of game 4    | VS. | Winner of game 5          | Major Championship   |
| Olive #4 | 8:00 a.m.* Outlaws (Seed 6)      | vs. | Warriors (Seed 3)         | Major Playoff Game 2 |

# **Playoff Game Rules**

Teams must present valid ID for all players at playoff games. No I.D. = No play. No exceptions.

Players must play in a min. of 3 league games to be eligible for play-offs Mercy Rule in Effect

<sup>\*</sup>Playoff games 1 hour 30 min or 7 innings. CA Tie breaker.

<sup>\*\*</sup>Semi Final & Championship games no time limit, 7 innings. Extra innings tie breaker.