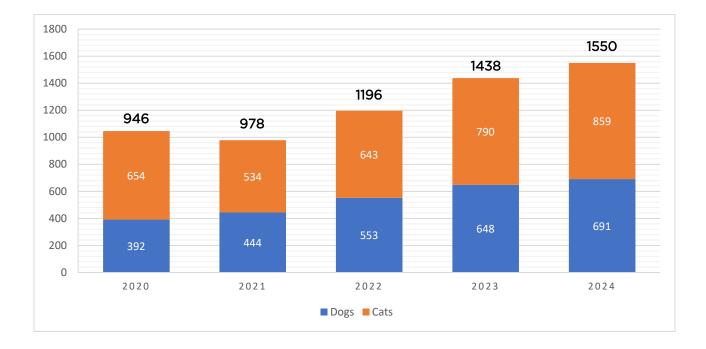

## **Animal Intake**

Below is a five year comparison showing the total number of dogs and cats received at the Burbank Animal Shelter. In 2024, the Burbank Animal Shelter took in a total of 1,550 cats and dogs, and saw a live release rate of 91% for dogs and cats combined.