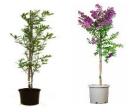

# **DONATION LEVEL**

- ☐ DEBELL GOLF COURSE BENCH | \$2,000
- □ PARK BENCH | \$3,500

☐ TREE (15 g) | \$250 (planted between October-June)

MEMORIAL PLAQUE ONLY | \$450 (Johnny Carson Park only, limited quantity)

### **Debell Golf Course Bench**

(Plaque Included)
\*or similar bench

Park Tree

(Certificate Included)
\*or similar tree