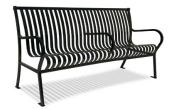

# **DONATION LEVEL**

- ☐ DEBELL GOLF COURSE BENCH | \$2,000
- □ PARK BENCH | \$3,500

☐ TREE (15 g) | \$250 (planted between October-June)

MEMORIAL PLAQUE ONLY | \$450 (Johnny Carson Park only, limited quantity)

### **Debell Golf Course Bench**

(Plaque Included)
\*or similar bench

Park Tree

(Certificate Included)
\*or similar tree