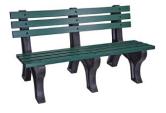

# **DONATION LEVEL**

- ☐ DEBELL GOLF COURSE BENCH | \$2,000
- □ PARK BENCH | \$3,500

☐ TREE (15 g) | \$250 (planted between October-June)

MEMORIAL PLAQUE ONLY | \$450 (Johnny Carson Park only, limited quantity)

### Park Bench

(Plaque Included)

\*or similar bench